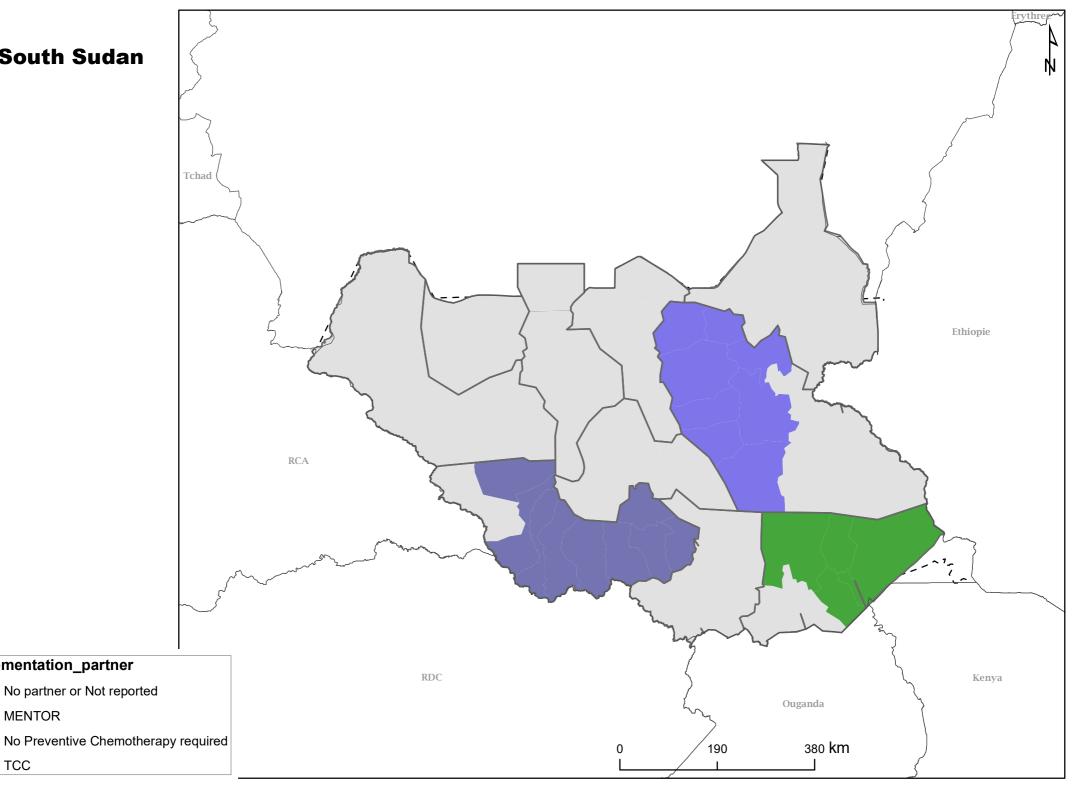

## **Preventive Chemotherapy NTD Implementing partners**

## **South Sudan**

Implementation\_partner

**MENTOR** 

TCC

Disclaimer: The boundaries and names shown and the designations used on this map do not imply the expression of any opinion whatsoever on the part of the World Health Organization concerning the legal status of any country, territory, city or area or of its authorities, or concerning the delimitation of its frontiers or boundaries. Dotted and dashed lines on maps represent approximate border lines for which there may not yet be full agreement.

Data source: Health Ministries Map production: ESPEN/AFRO/WHO NTD Mapping project funded by the Bill & Melinda Gates Foundation.