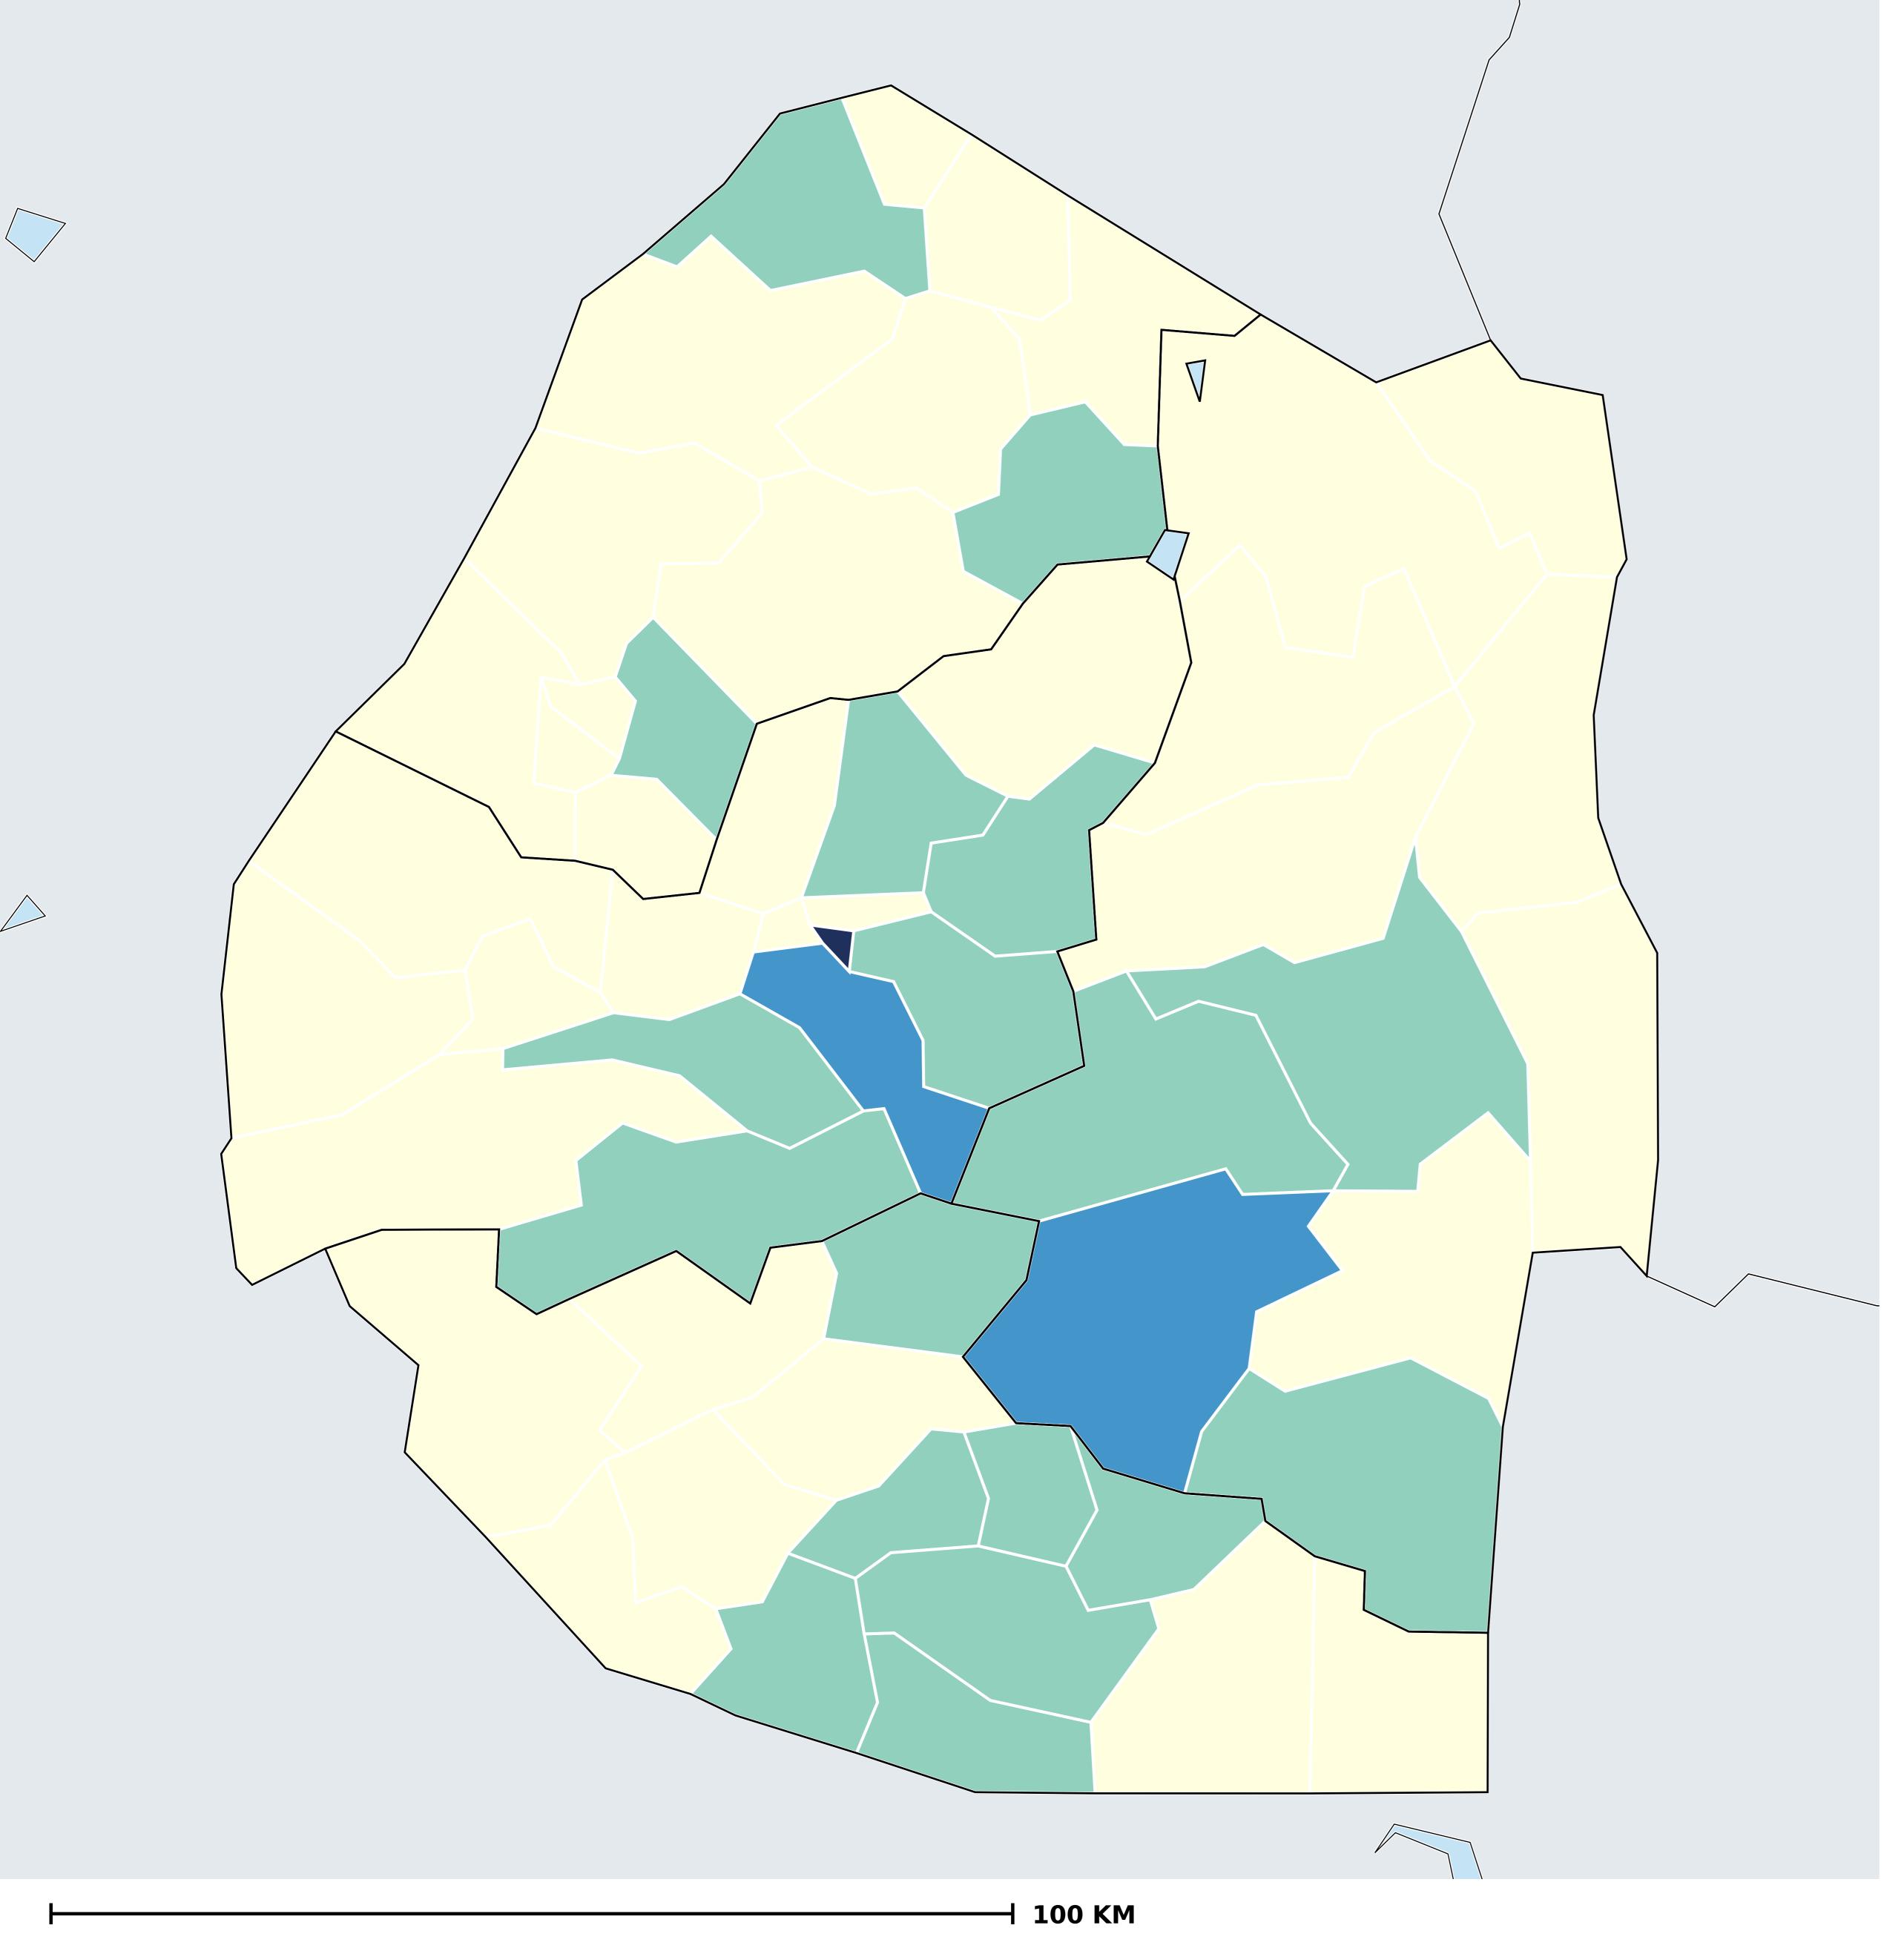

## eSwatini (2016)

## Population limited to surface water (model estimates)

WASH > Access to water > Surface

Boundaries, names and designations used here do not imply expression of WHO opinion concerning the legal status of any country, territory or area, or of its authorities, or concerning delimitation of frontiers or boundaries. Dotted / dashed lines represent approximate border lines for which there may not yet be full agreement.

## **Data Source:**

WaSH estimates produced by the Local Burden of Disease WaSH Collaborators using geostatistical models incorporating data from household surveys and censuses. DOI: https://doi.org/10.1016/S2214-109X(20)30278-3