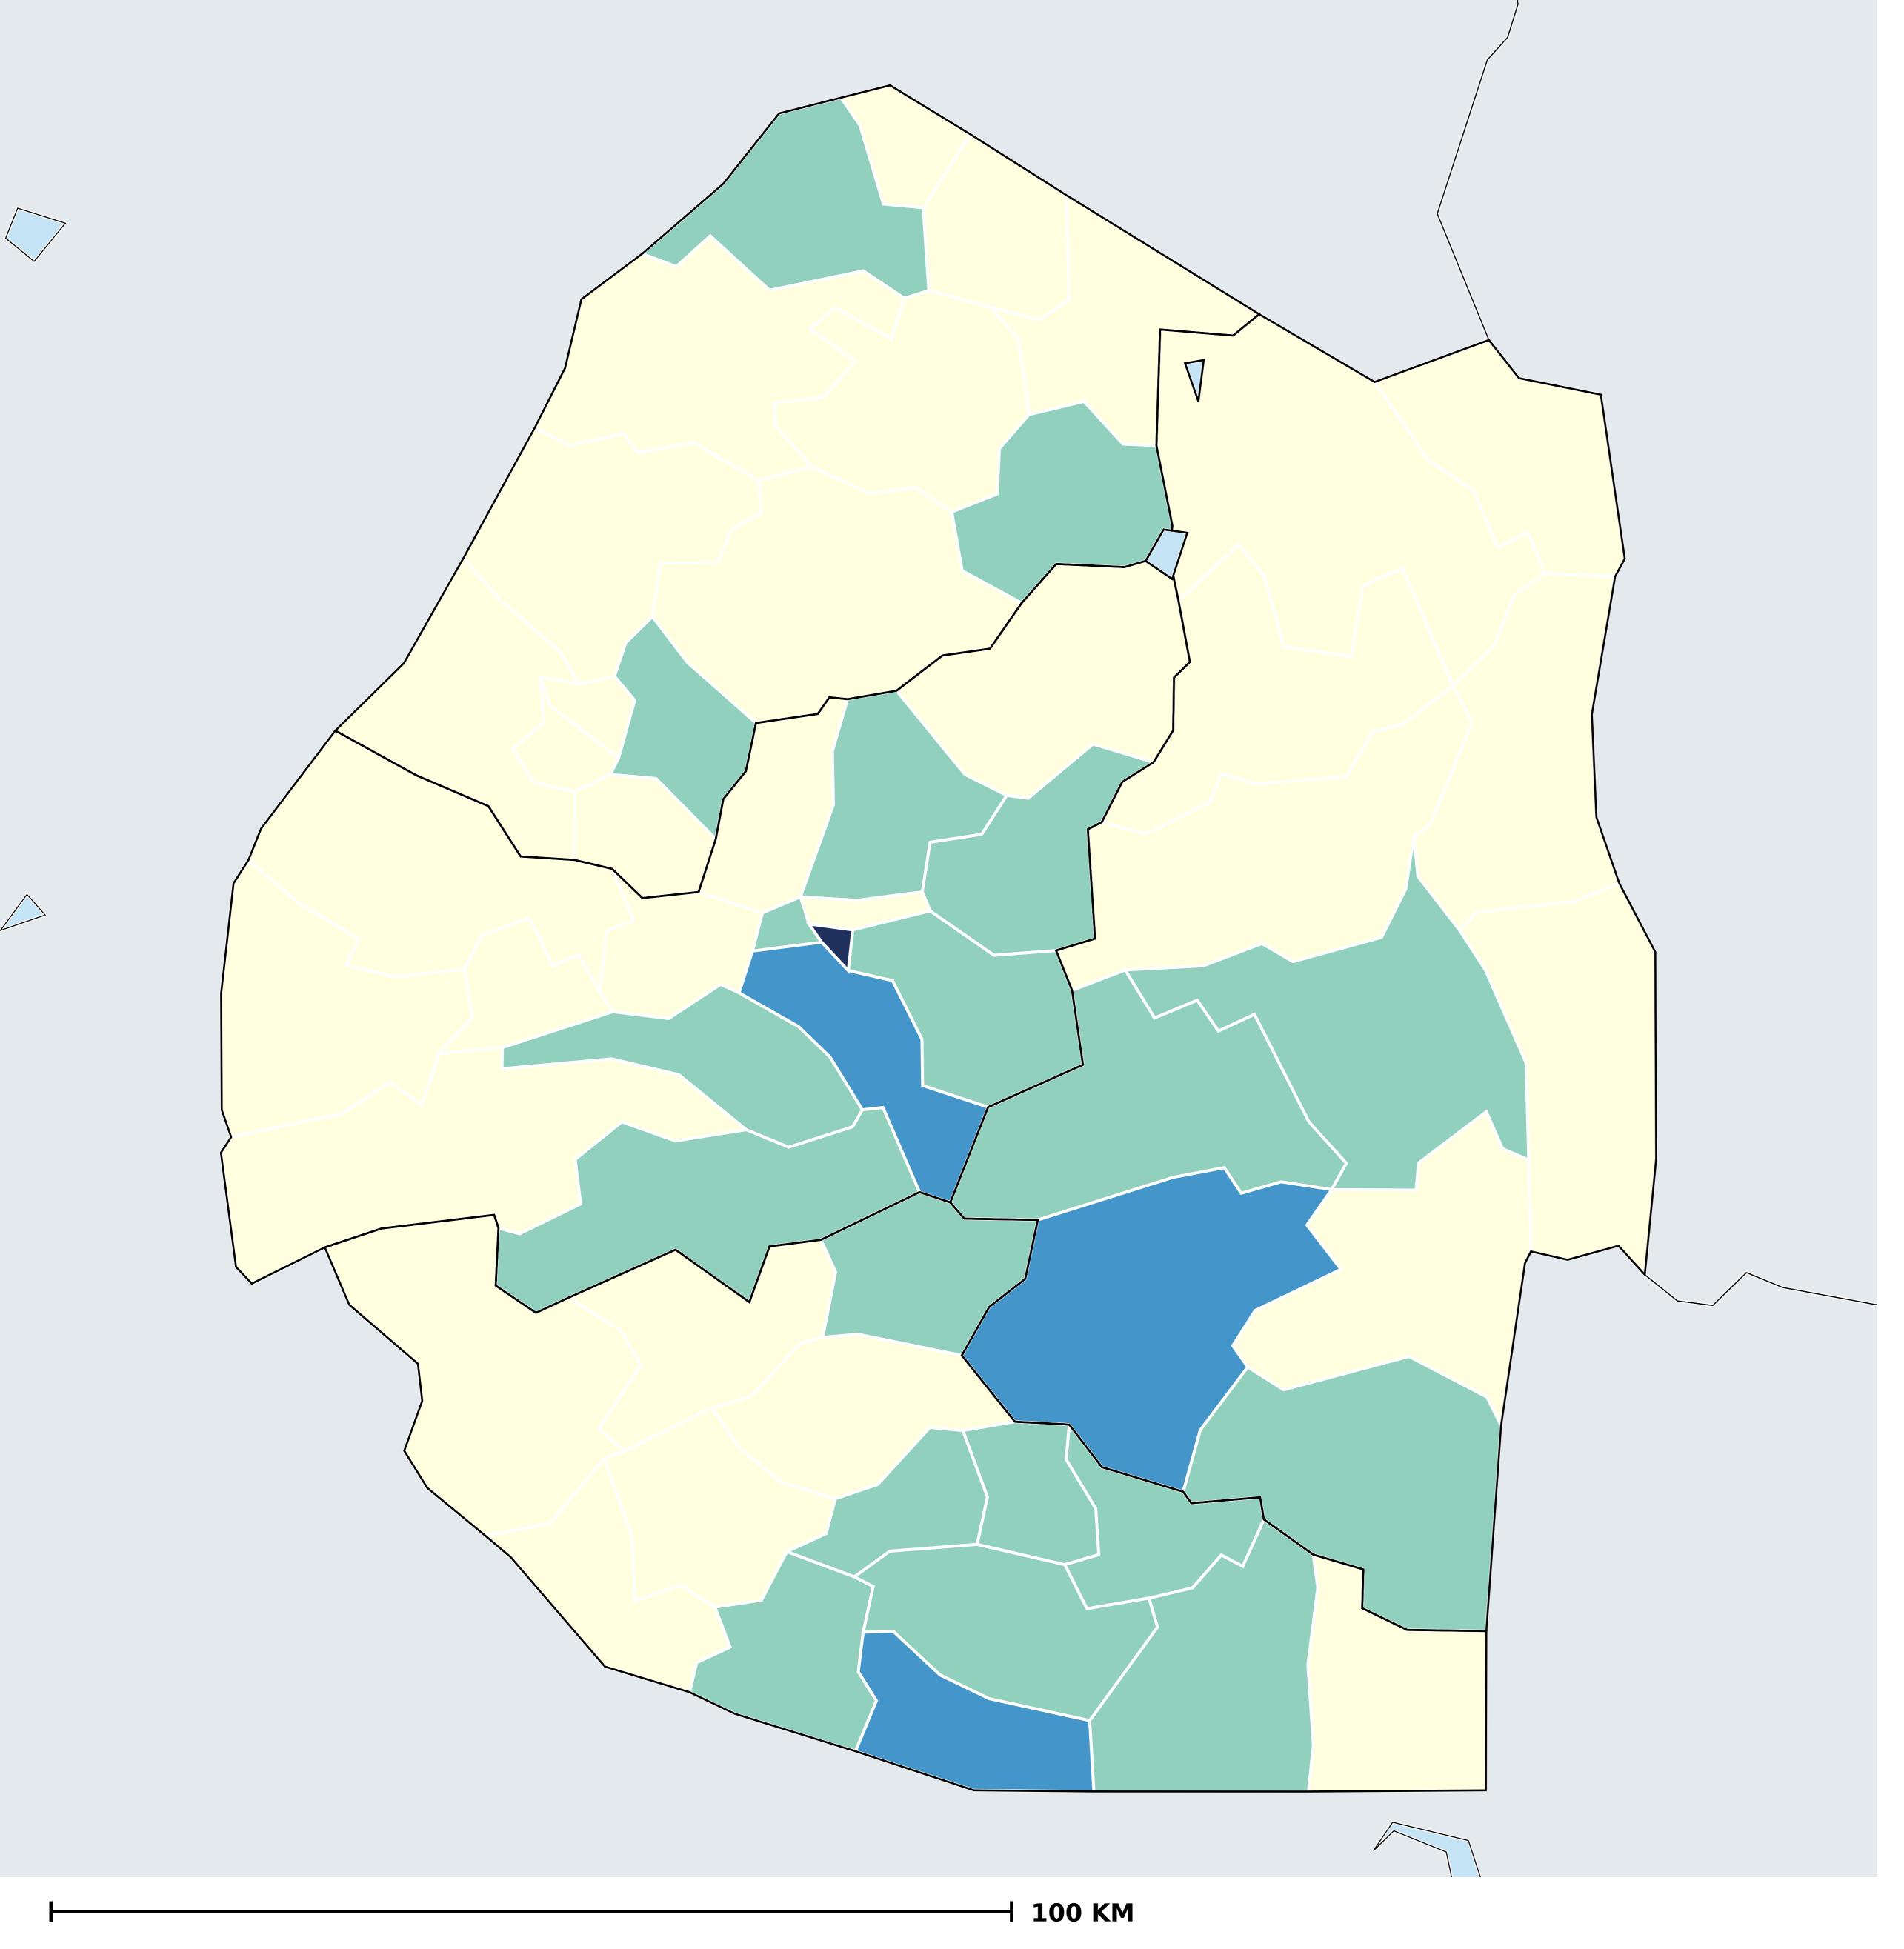

## eSwatini (2015)

## Population limited to surface water (model estimates)

WASH > Access to water > Surface

Boundaries, names and designations used here do not imply expression of WHO opinion concerning the legal status of any country, territory or area, or of its authorities, or concerning delimitation of frontiers or boundaries. Dotted / dashed lines represent approximate border lines for which there may not yet be full agreement.

## **Data Source:**

WaSH estimates produced by the Local Burden of Disease WaSH Collaborators using geostatistical models incorporating data from household surveys and censuses. DOI: https://doi.org/10.1016/S2214-109X(20)30278-3