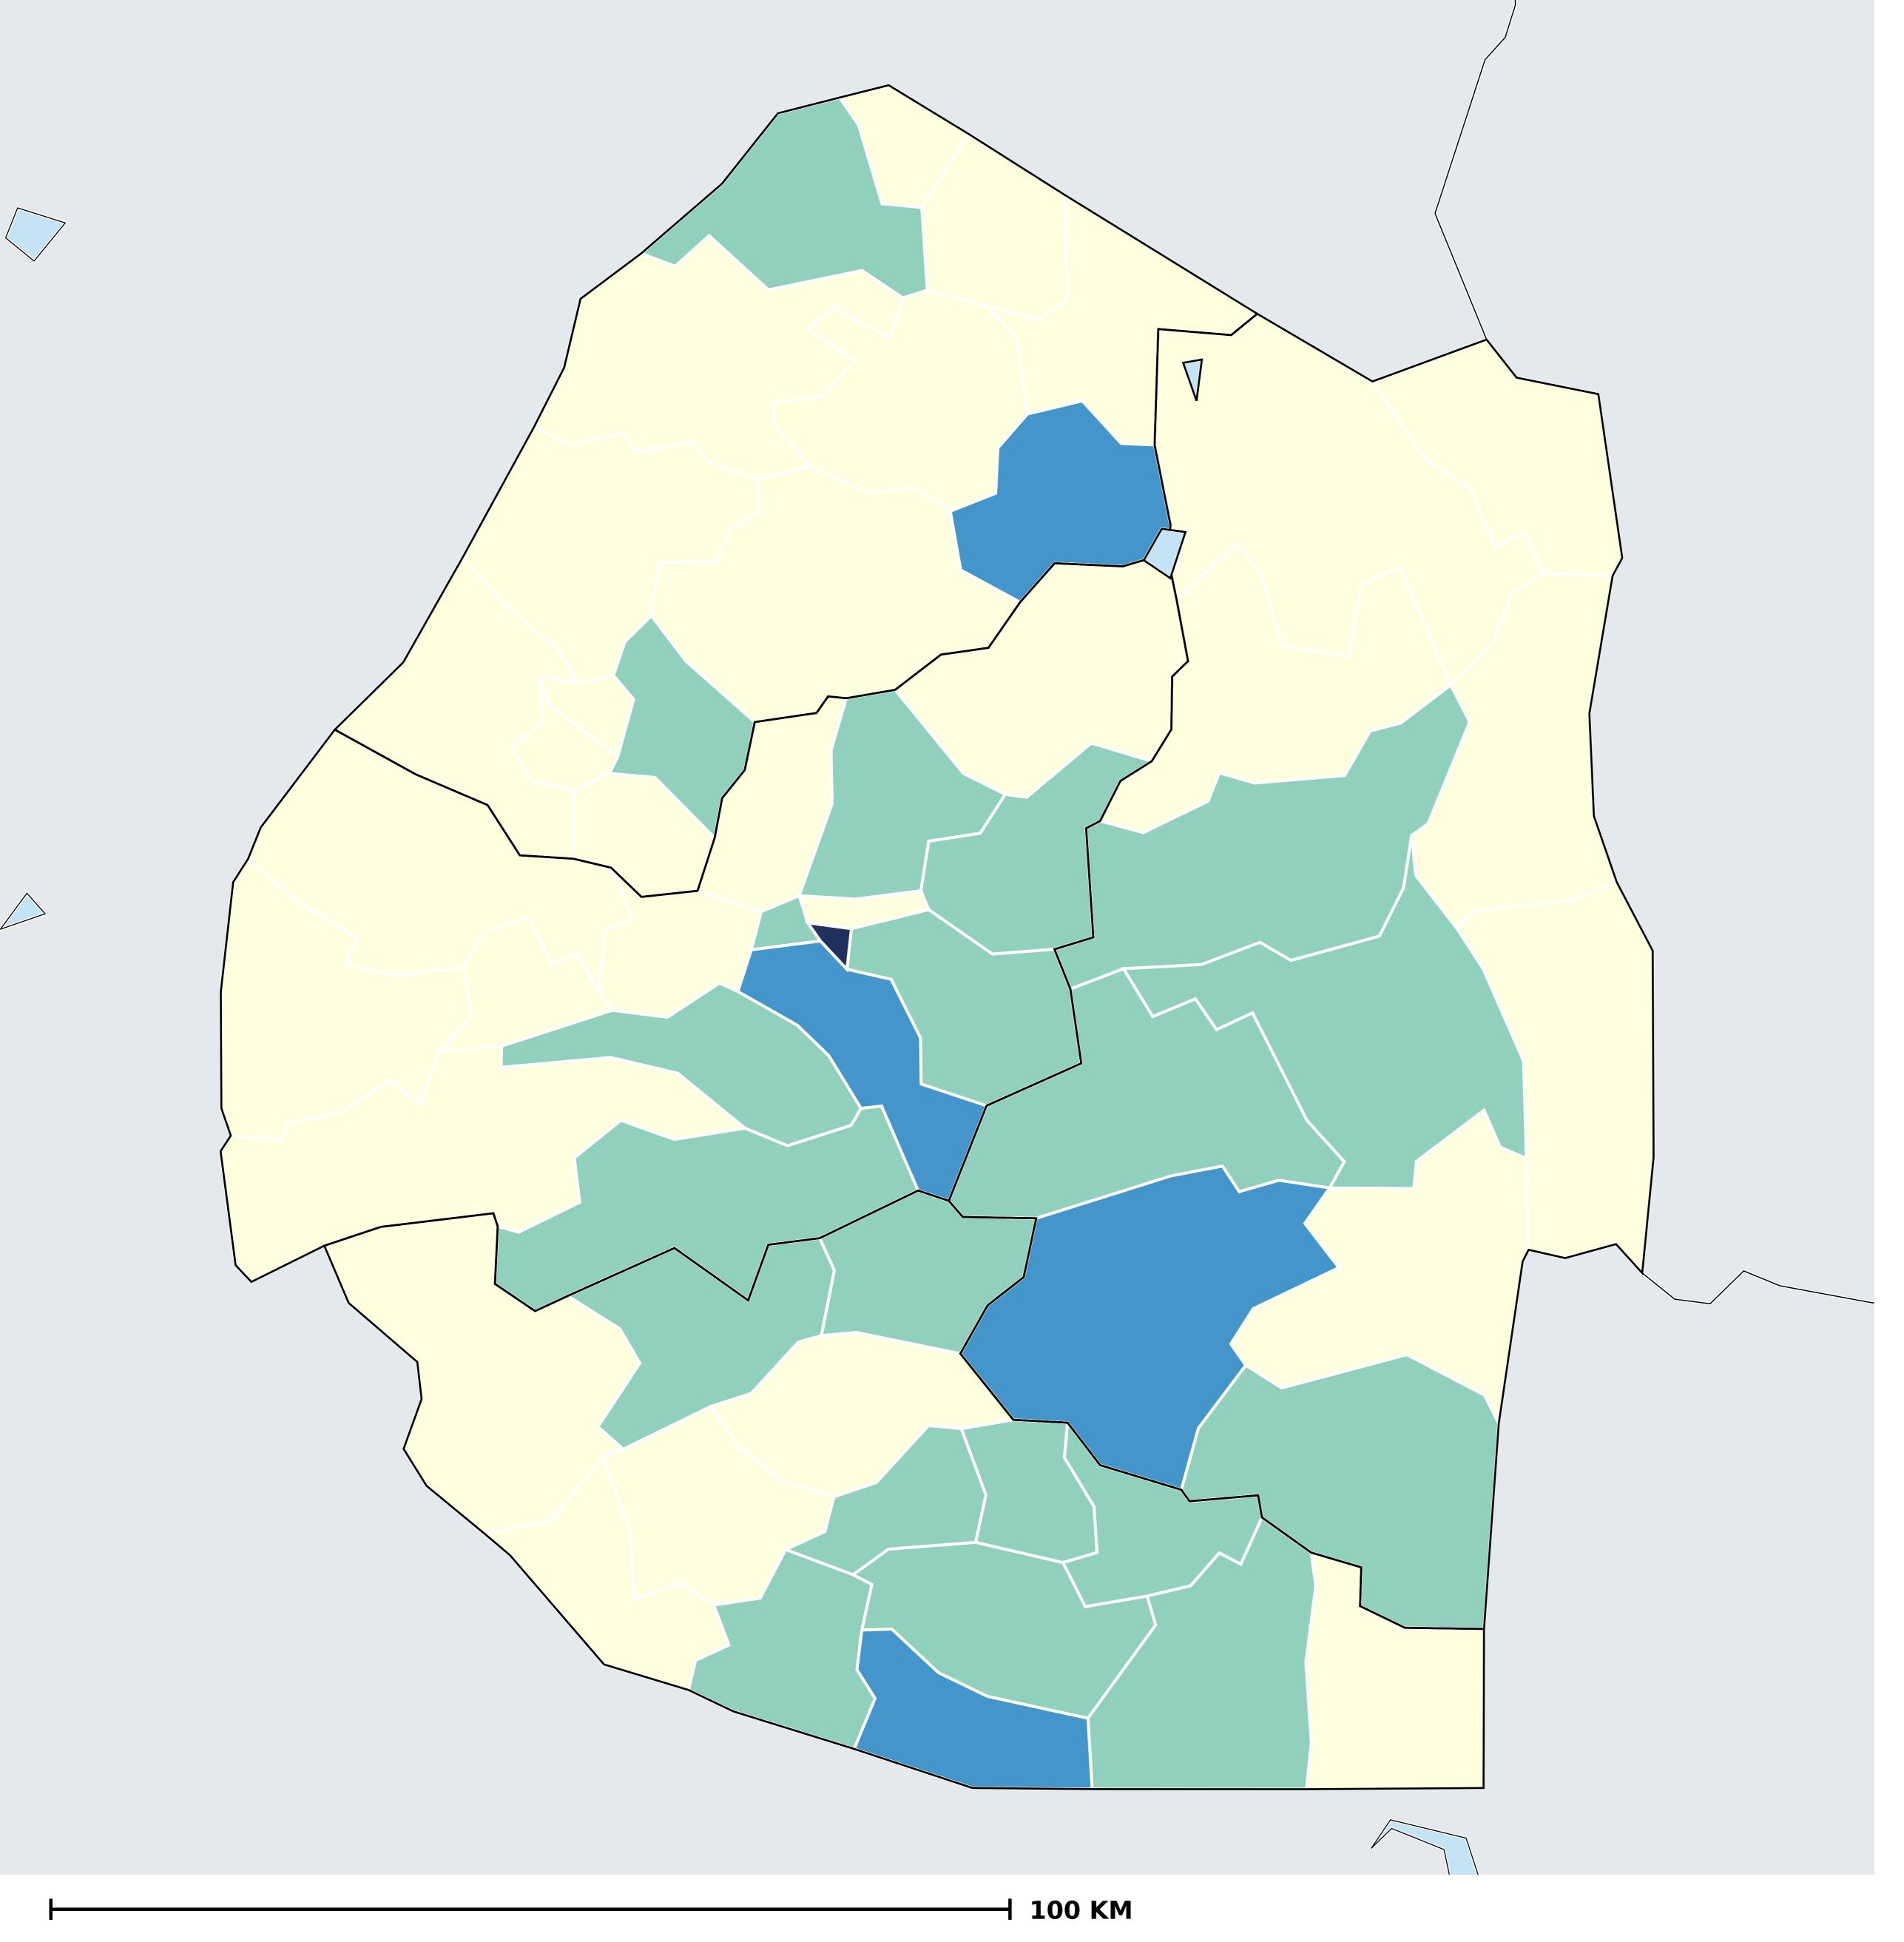

## eSwatini (2014)

## Population limited to surface water (model estimates)

WASH > Access to water > Surface

Boundaries, names and designations used here do not imply expression of WHO opinion concerning the legal status of any country, territory or area, or of its authorities, or concerning delimitation of frontiers or boundaries. Dotted / dashed lines represent approximate border lines for which there may not yet be full agreement.

## **Data Source:**

WaSH estimates produced by the Local Burden of Disease WaSH Collaborators using geostatistical models incorporating data from household surveys and censuses. DOI: https://doi.org/10.1016/S2214-109X(20)30278-3