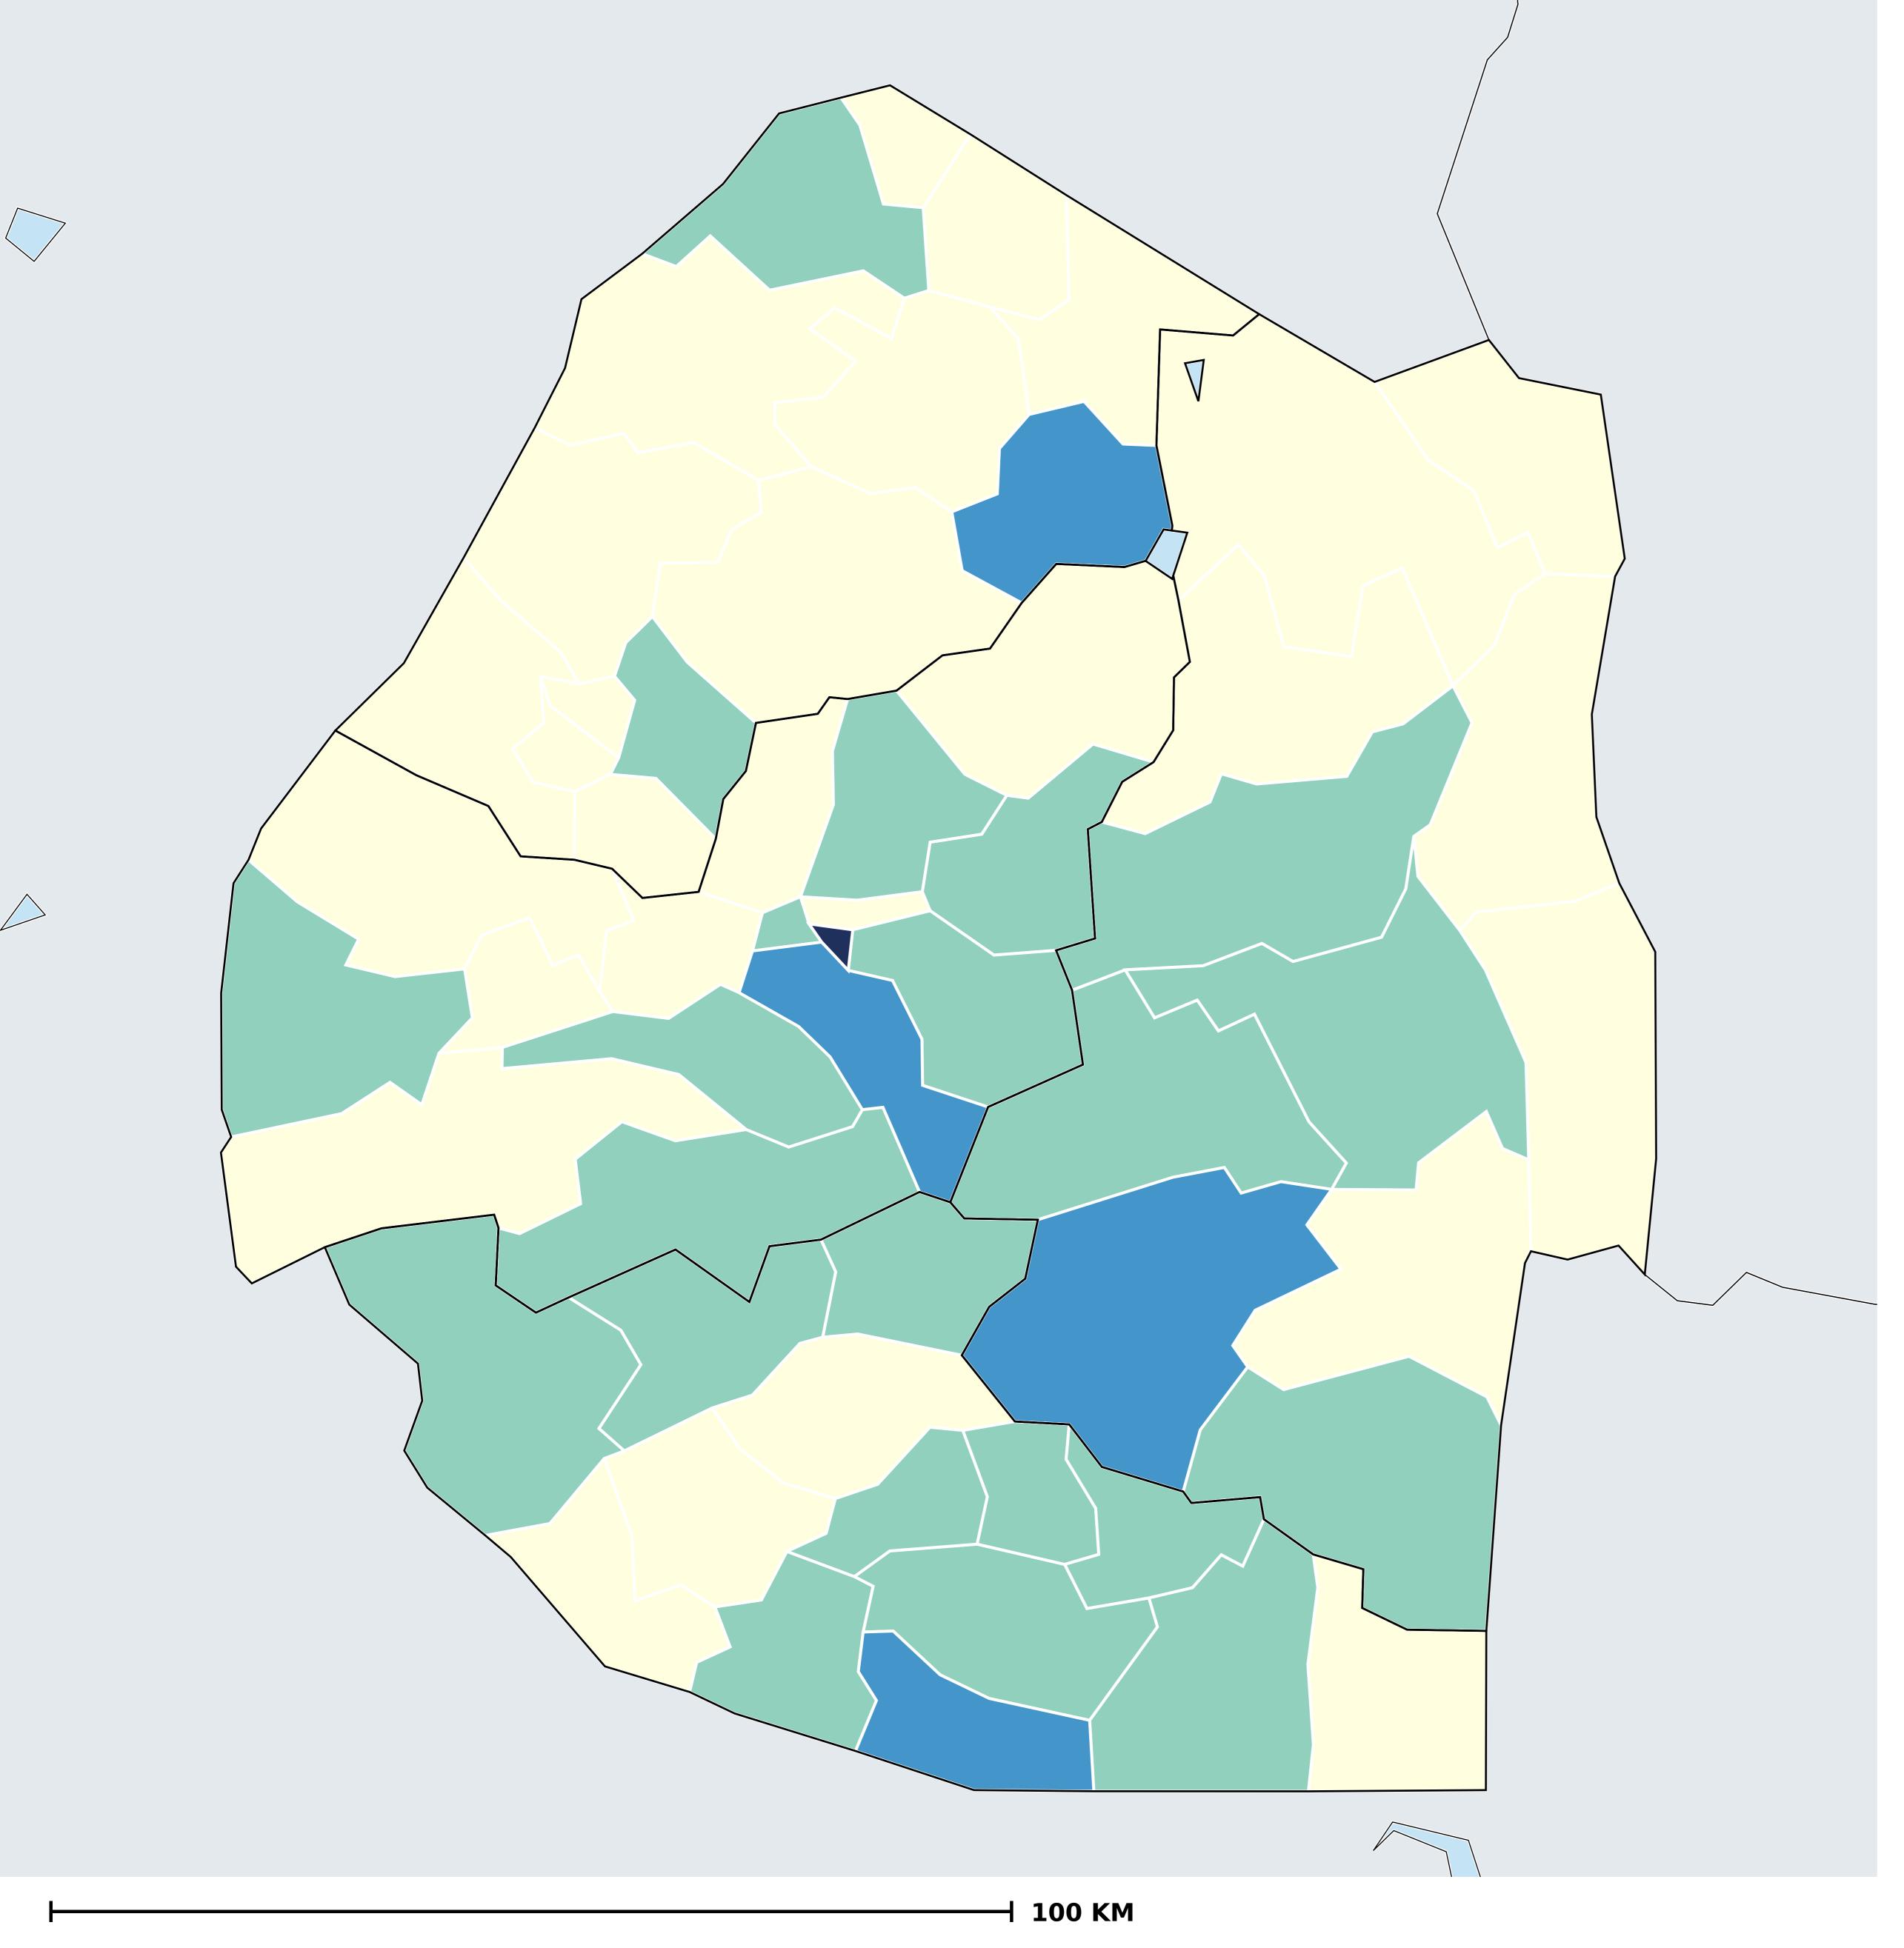

## eSwatini (2013)

## Population limited to surface water (model estimates)

WASH > Access to water > Surface

Boundaries, names and designations used here do not imply expression of WHO opinion concerning the legal status of any country, territory or area, or of its authorities, or concerning delimitation of frontiers or boundaries. Dotted / dashed lines represent approximate border lines for which there may not yet be full agreement.

## **Data Source:**

WaSH estimates produced by the Local Burden of Disease WaSH Collaborators using geostatistical models incorporating data from household surveys and censuses. DOI: https://doi.org/10.1016/S2214-109X(20)30278-3