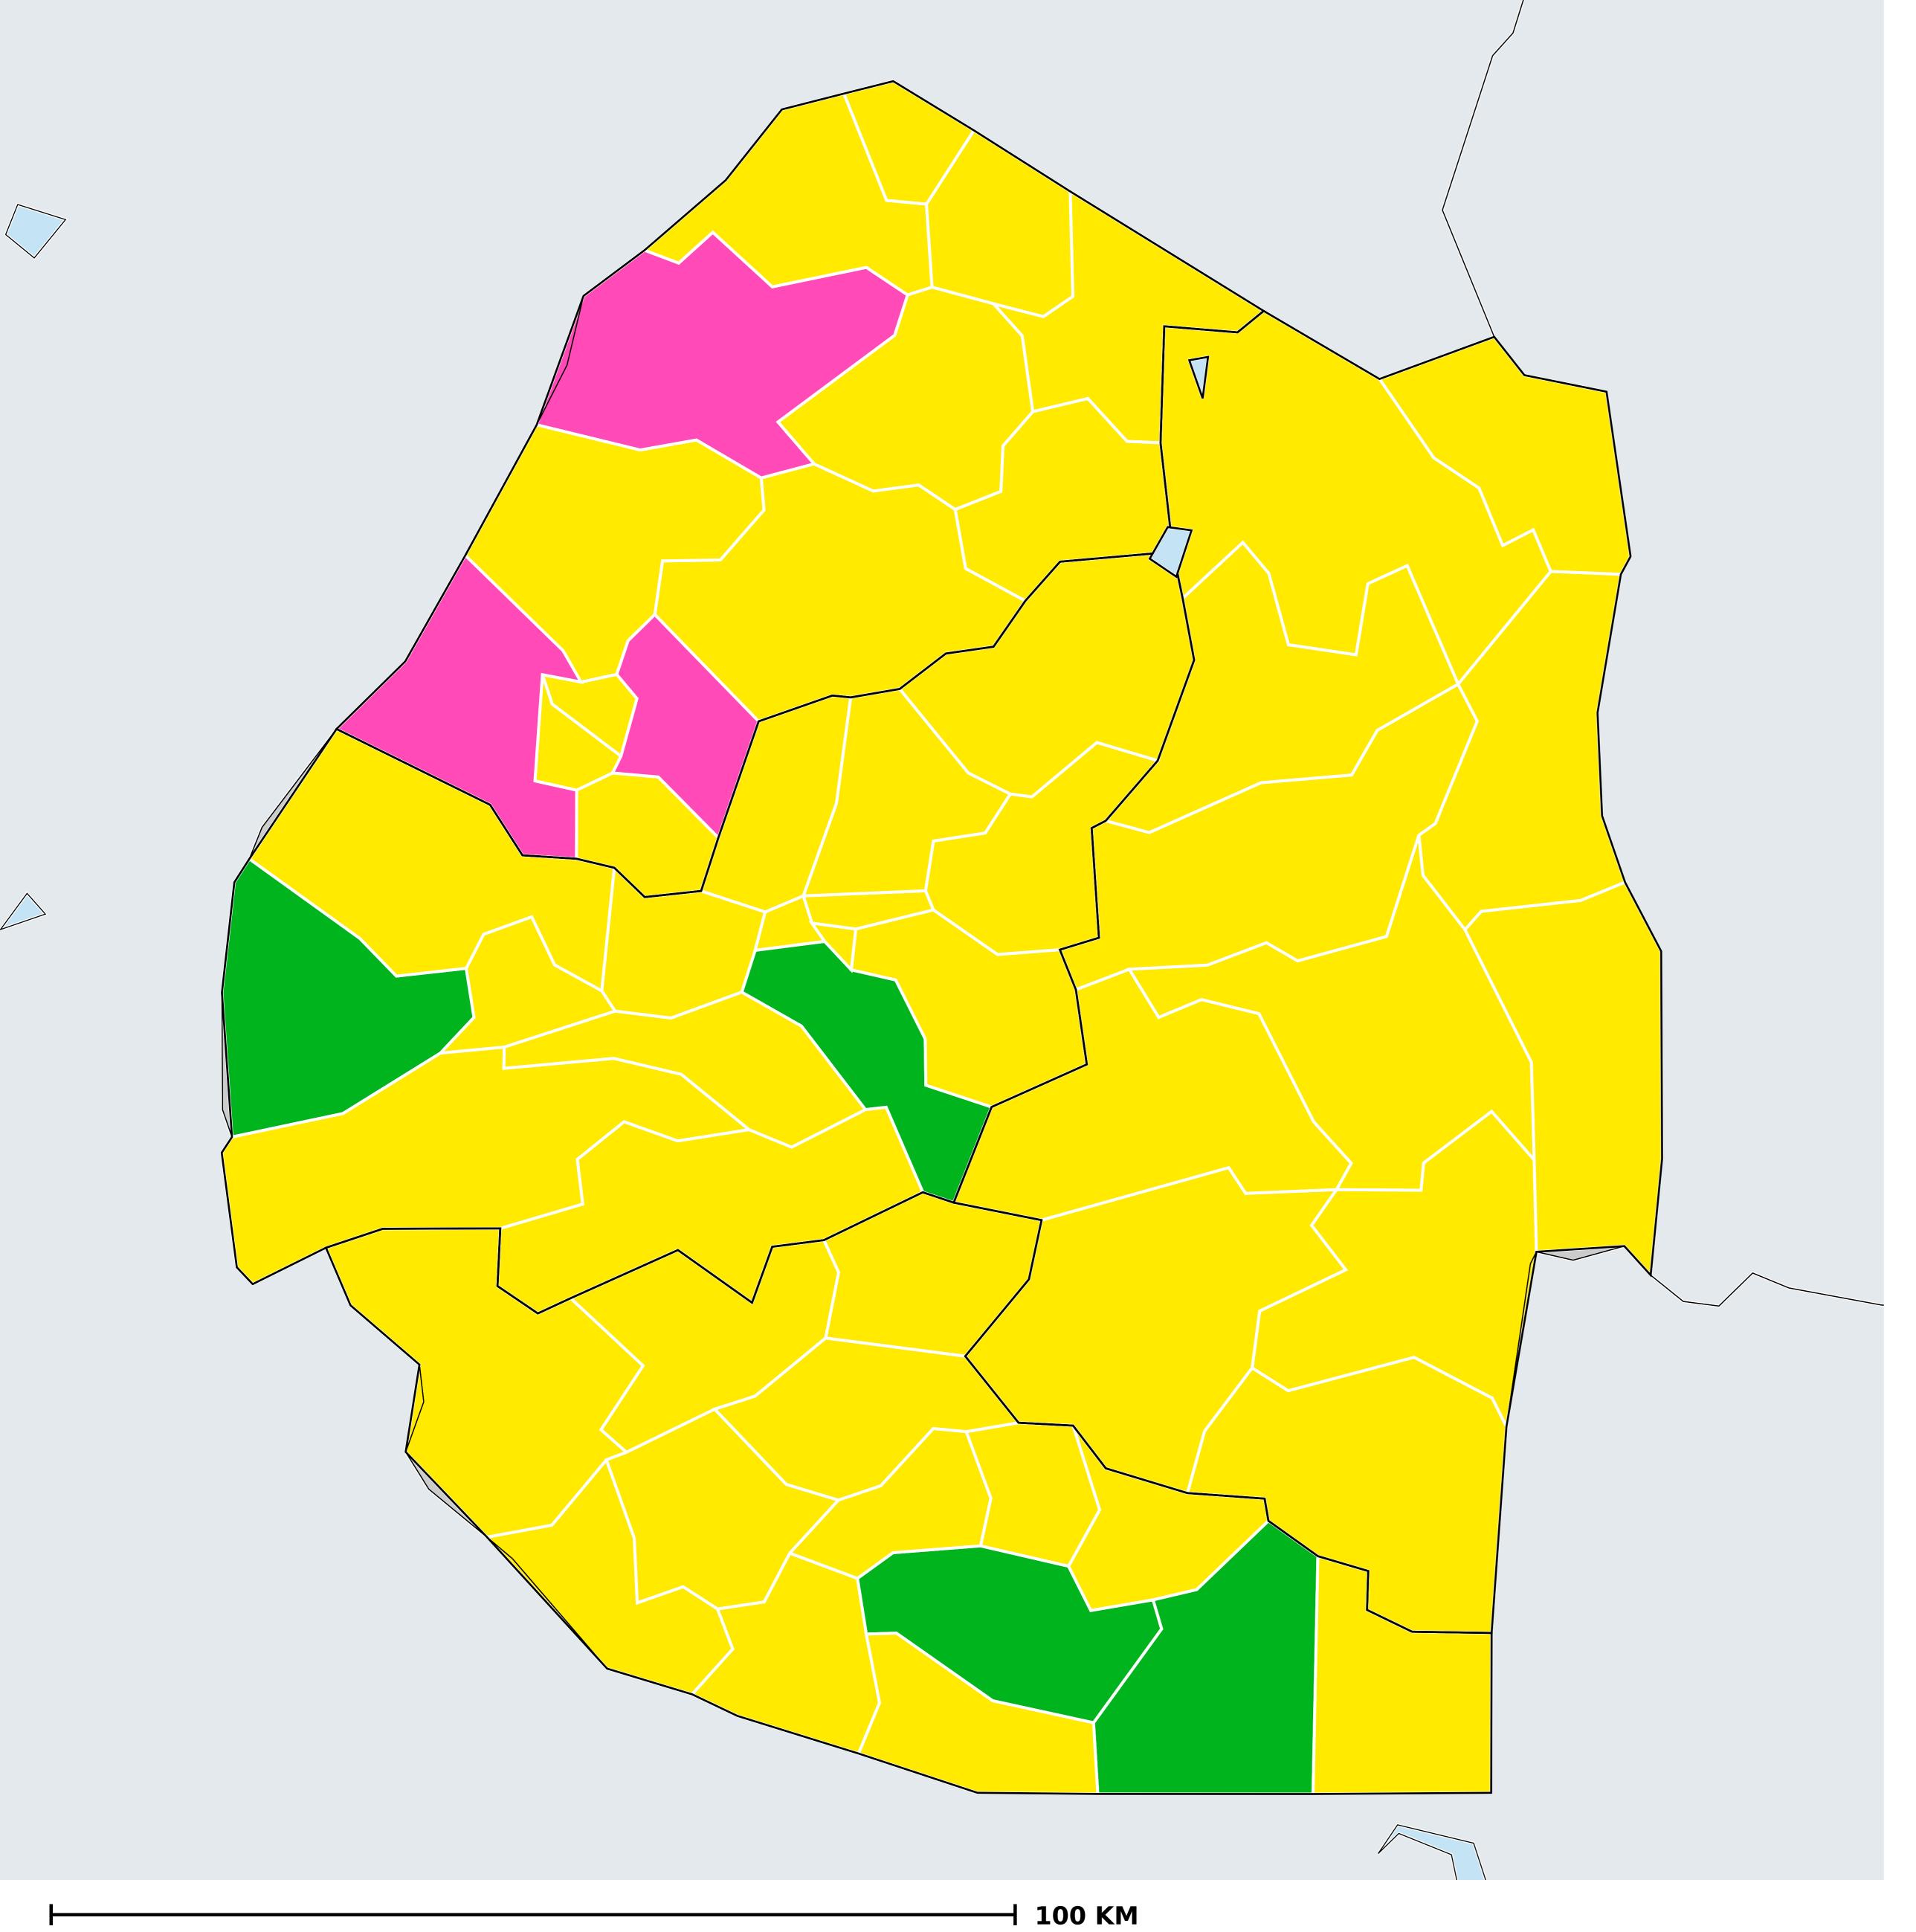

## eSwatini (2016)

## Status of Soil-transmitted helminthiasis Elimination

## Soil-transmitted helminthiasis > Endemicity

Boundaries, names and designations used here do not imply expression of WHO opinion concerning the legal status of any country, territory or area, or of its authorities, or concerning delimitation of frontiers or boundaries. Dotted / dashed lines represent approximate border lines for which there may not yet be full agreement.