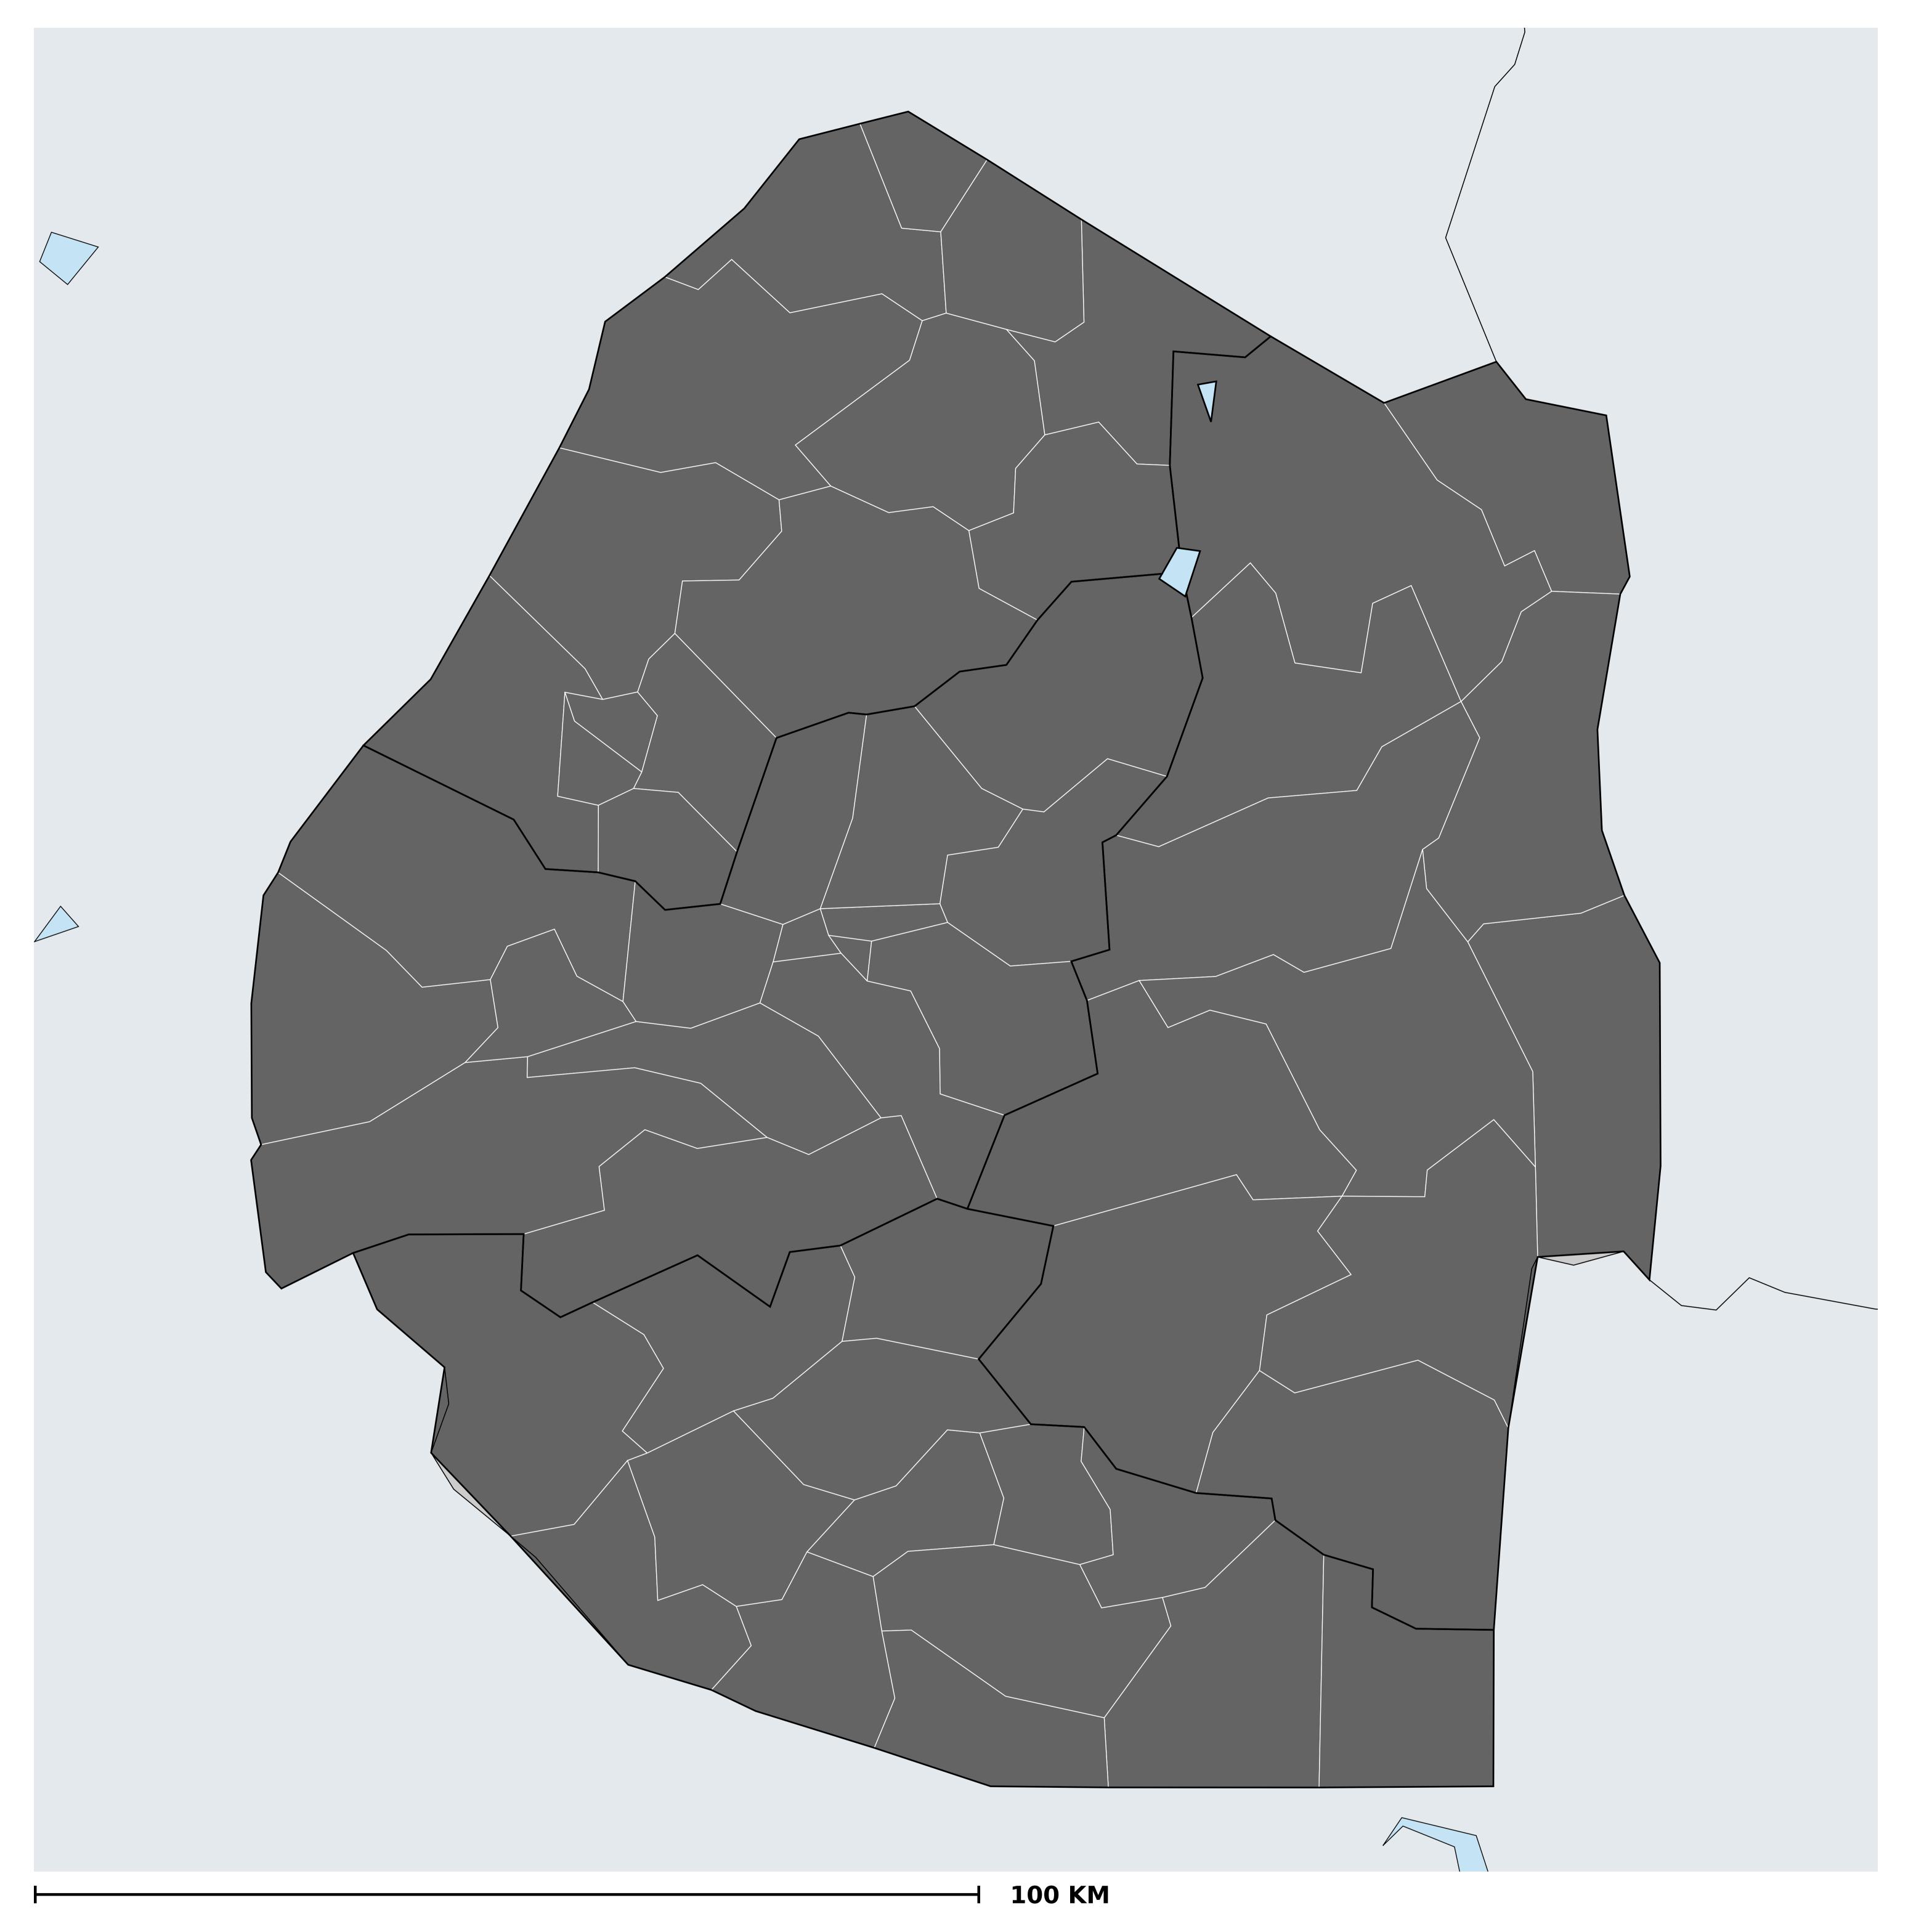

## eSwatini (2013-2020)

## Number of MDA rounds for Schistosomiasis (Geographic coverage - SAC)

Boundaries, names and designations used here do not imply expression of WHO opinion concerning the legal status of any country, territory or area, or of its authorities, or

concerning delimitation of frontiers or boundaries. Dotted / dashed lines represent approximate border lines for which there may not yet be full agreement.

Schistosomiasis > MDA/PC rounds > Geographic coverage - SAC

| PC not required                |
|--------------------------------|
| Endemicity unknown             |
| PC required, but not delivered |
| < 5 rounds                     |
| ≥5 rounds                      |
| No data available              |