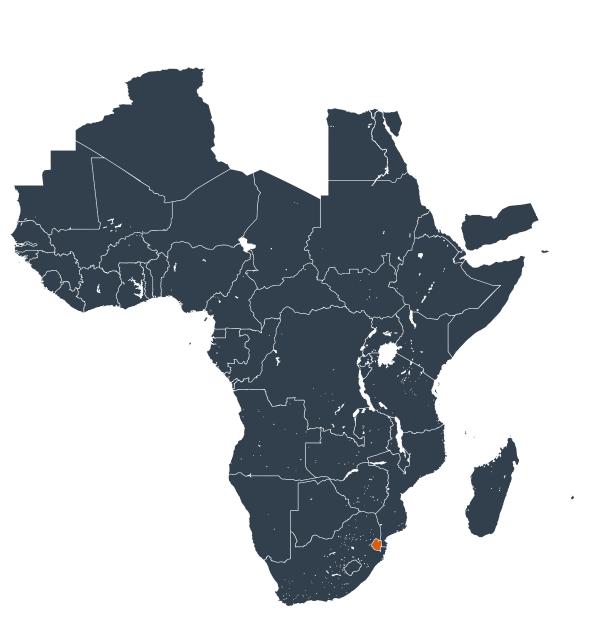

## 100 KM

## eSwatini (2014)

Geographic coverage - Total population requiring treatment MDA/PC coverage of Schistosomiasis

Schistosomiasis > MDA/PC coverage > Geographic coverage - Total population requiring treatment

Endemicity unknown
PC not required

PC delivered

PC not delivered - Low/Moderate endemicity

PC not delivered - High endemicity

No data available

Boundaries, names and designations used here do not imply expression of WHO opinion concerning the legal status of any country, territory or area, or of its authorities, or concerning delimitation of frontiers or boundaries. Dotted / dashed lines represent approximate border lines for which there may not yet be full agreement.

## **Data Source:**

Data provided by health ministries to ESPEN through WHO reporting processes. All reasonable precautions have been taken to verify this information

Copyright 2023 WHO. All rights reserved. Generated 18 September 2023