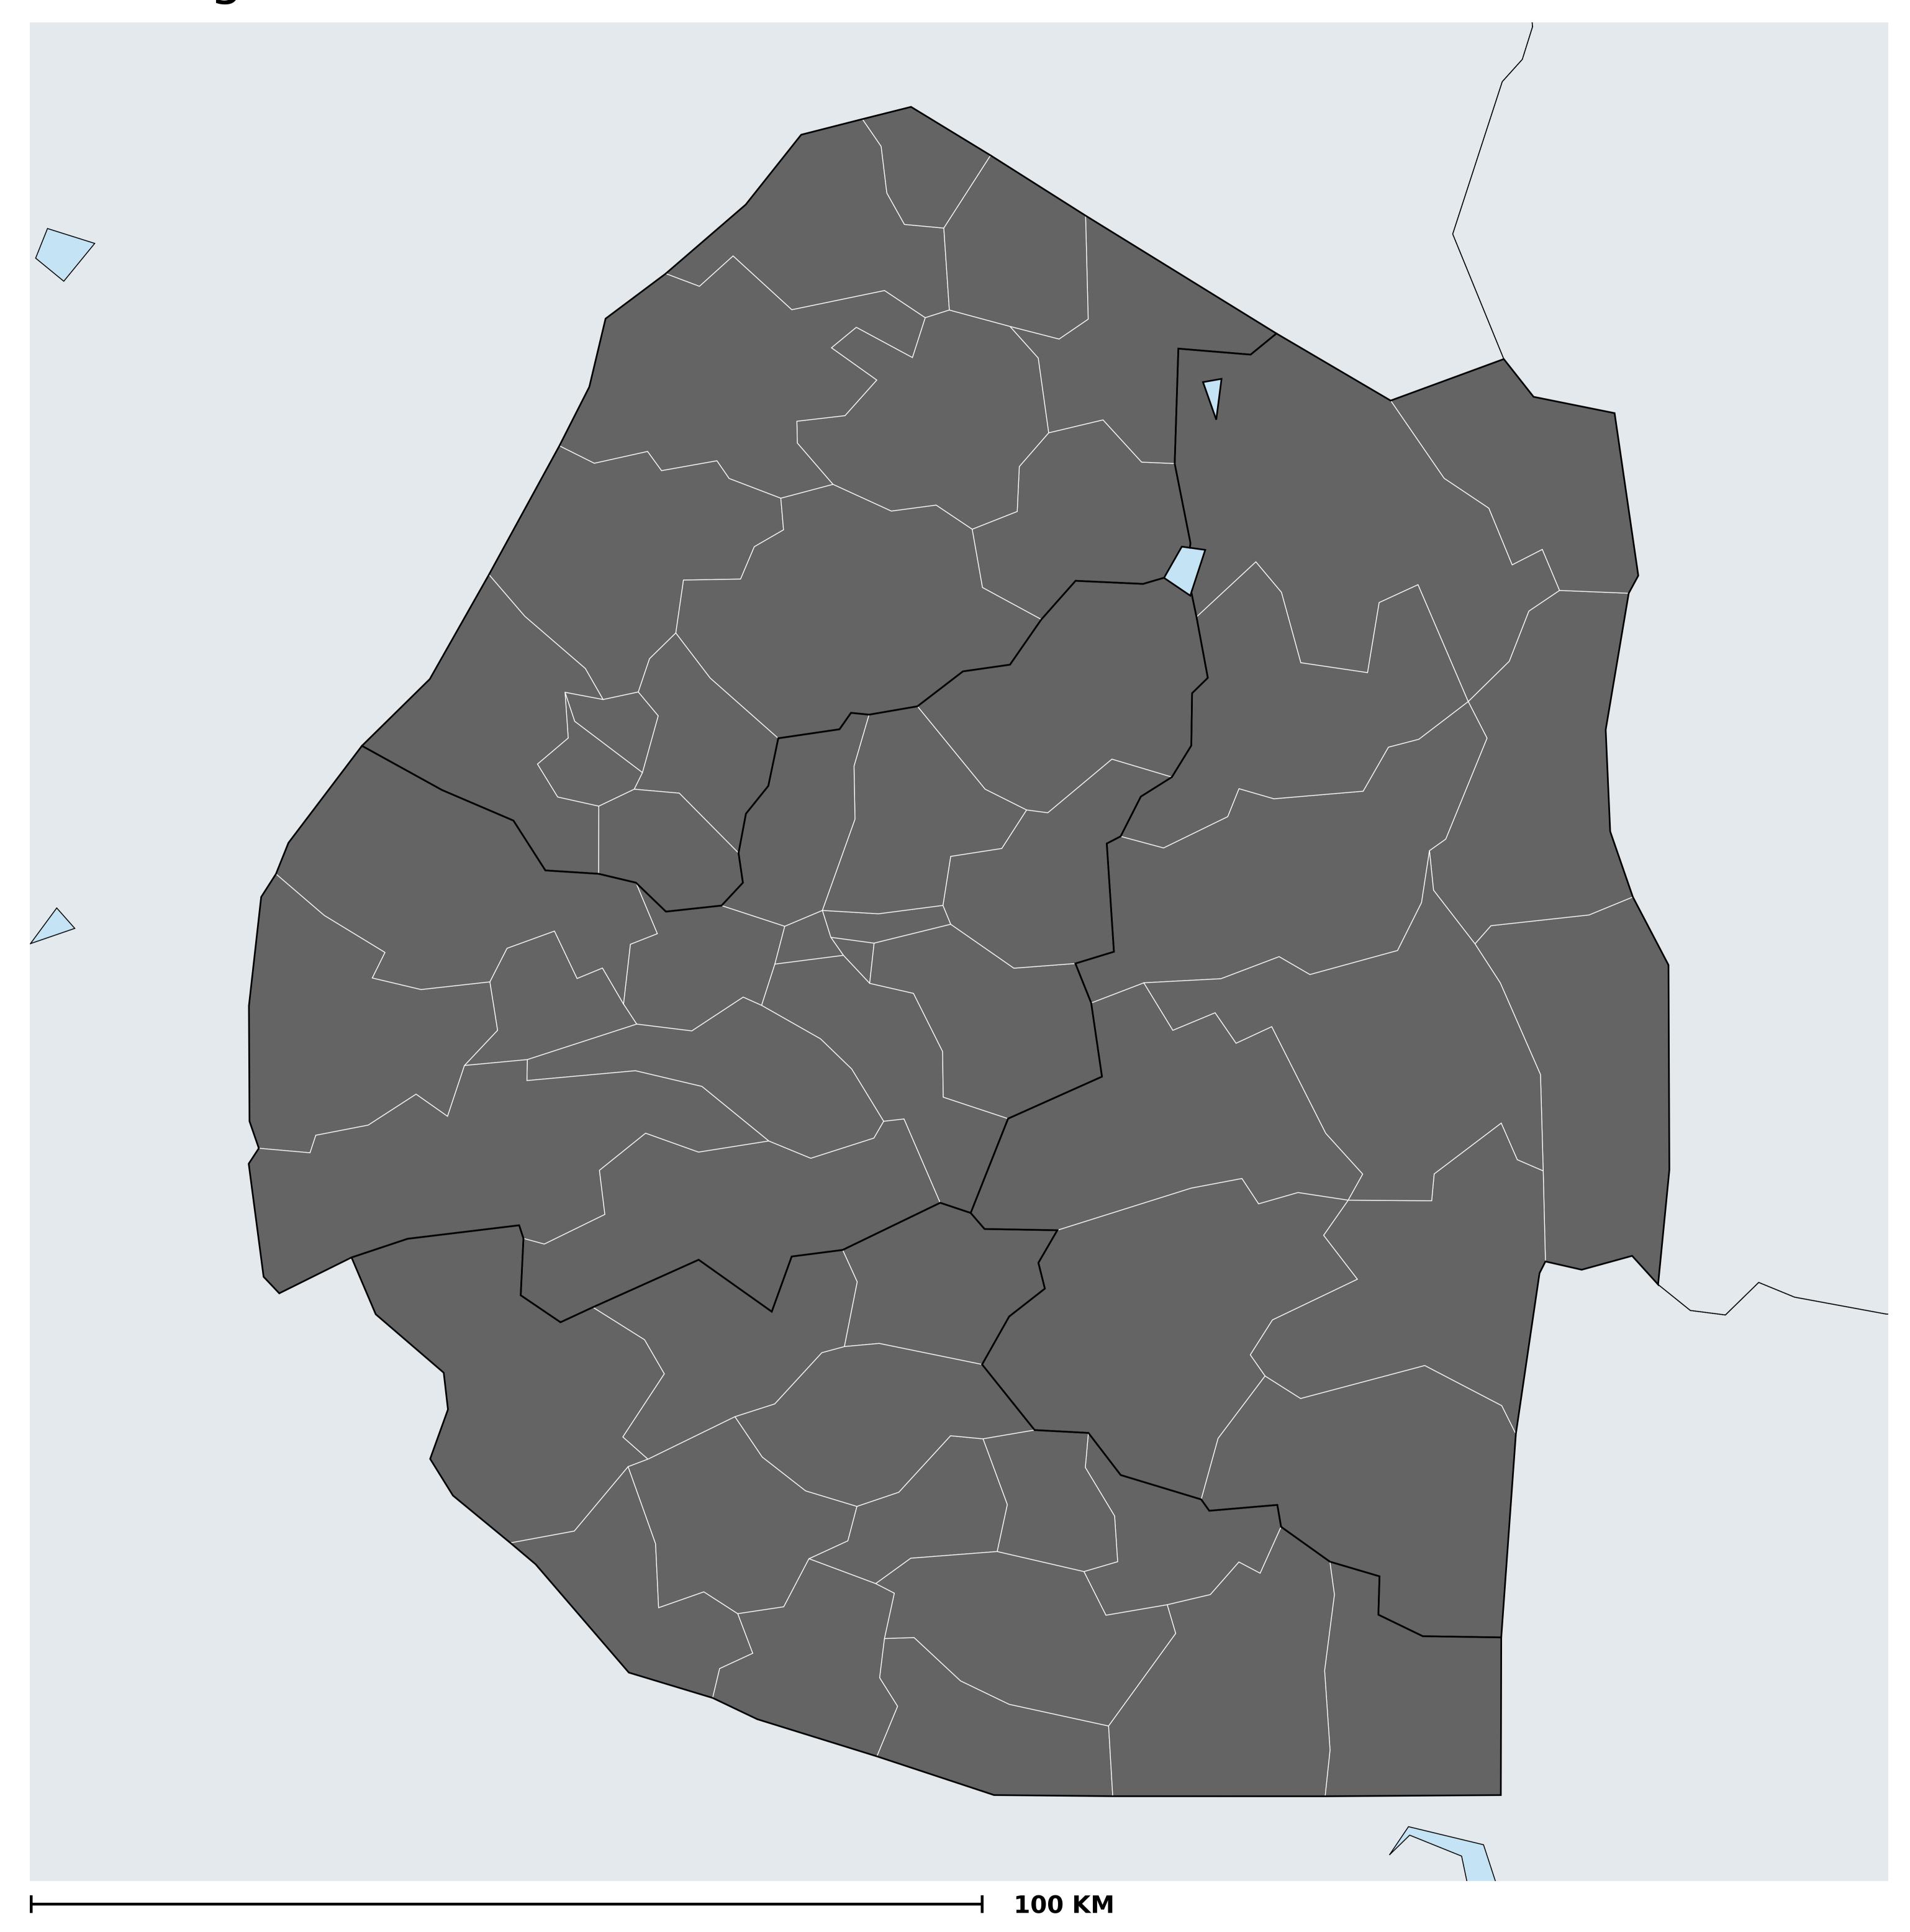

## eSwatini (2013)

## Geographic coverage - Total population requiring treatment MDA/PC coverage of Schistosomiasis

Boundaries, names and designations used here do not imply expression of WHO opinion concerning the legal status of any country, territory or area, or of its authorities, or concerning delimitation of frontiers or boundaries. Dotted / dashed lines represent approximate border lines for which there may not yet be full agreement.

Schistosomiasis > MDA/PC coverage > Geographic coverage - Total population requiring treatment

Endemicity unknown
PC not required
PC delivered
PC not delivered - Low/Moderate endemicity
PC not delivered - High endemicity
No data available