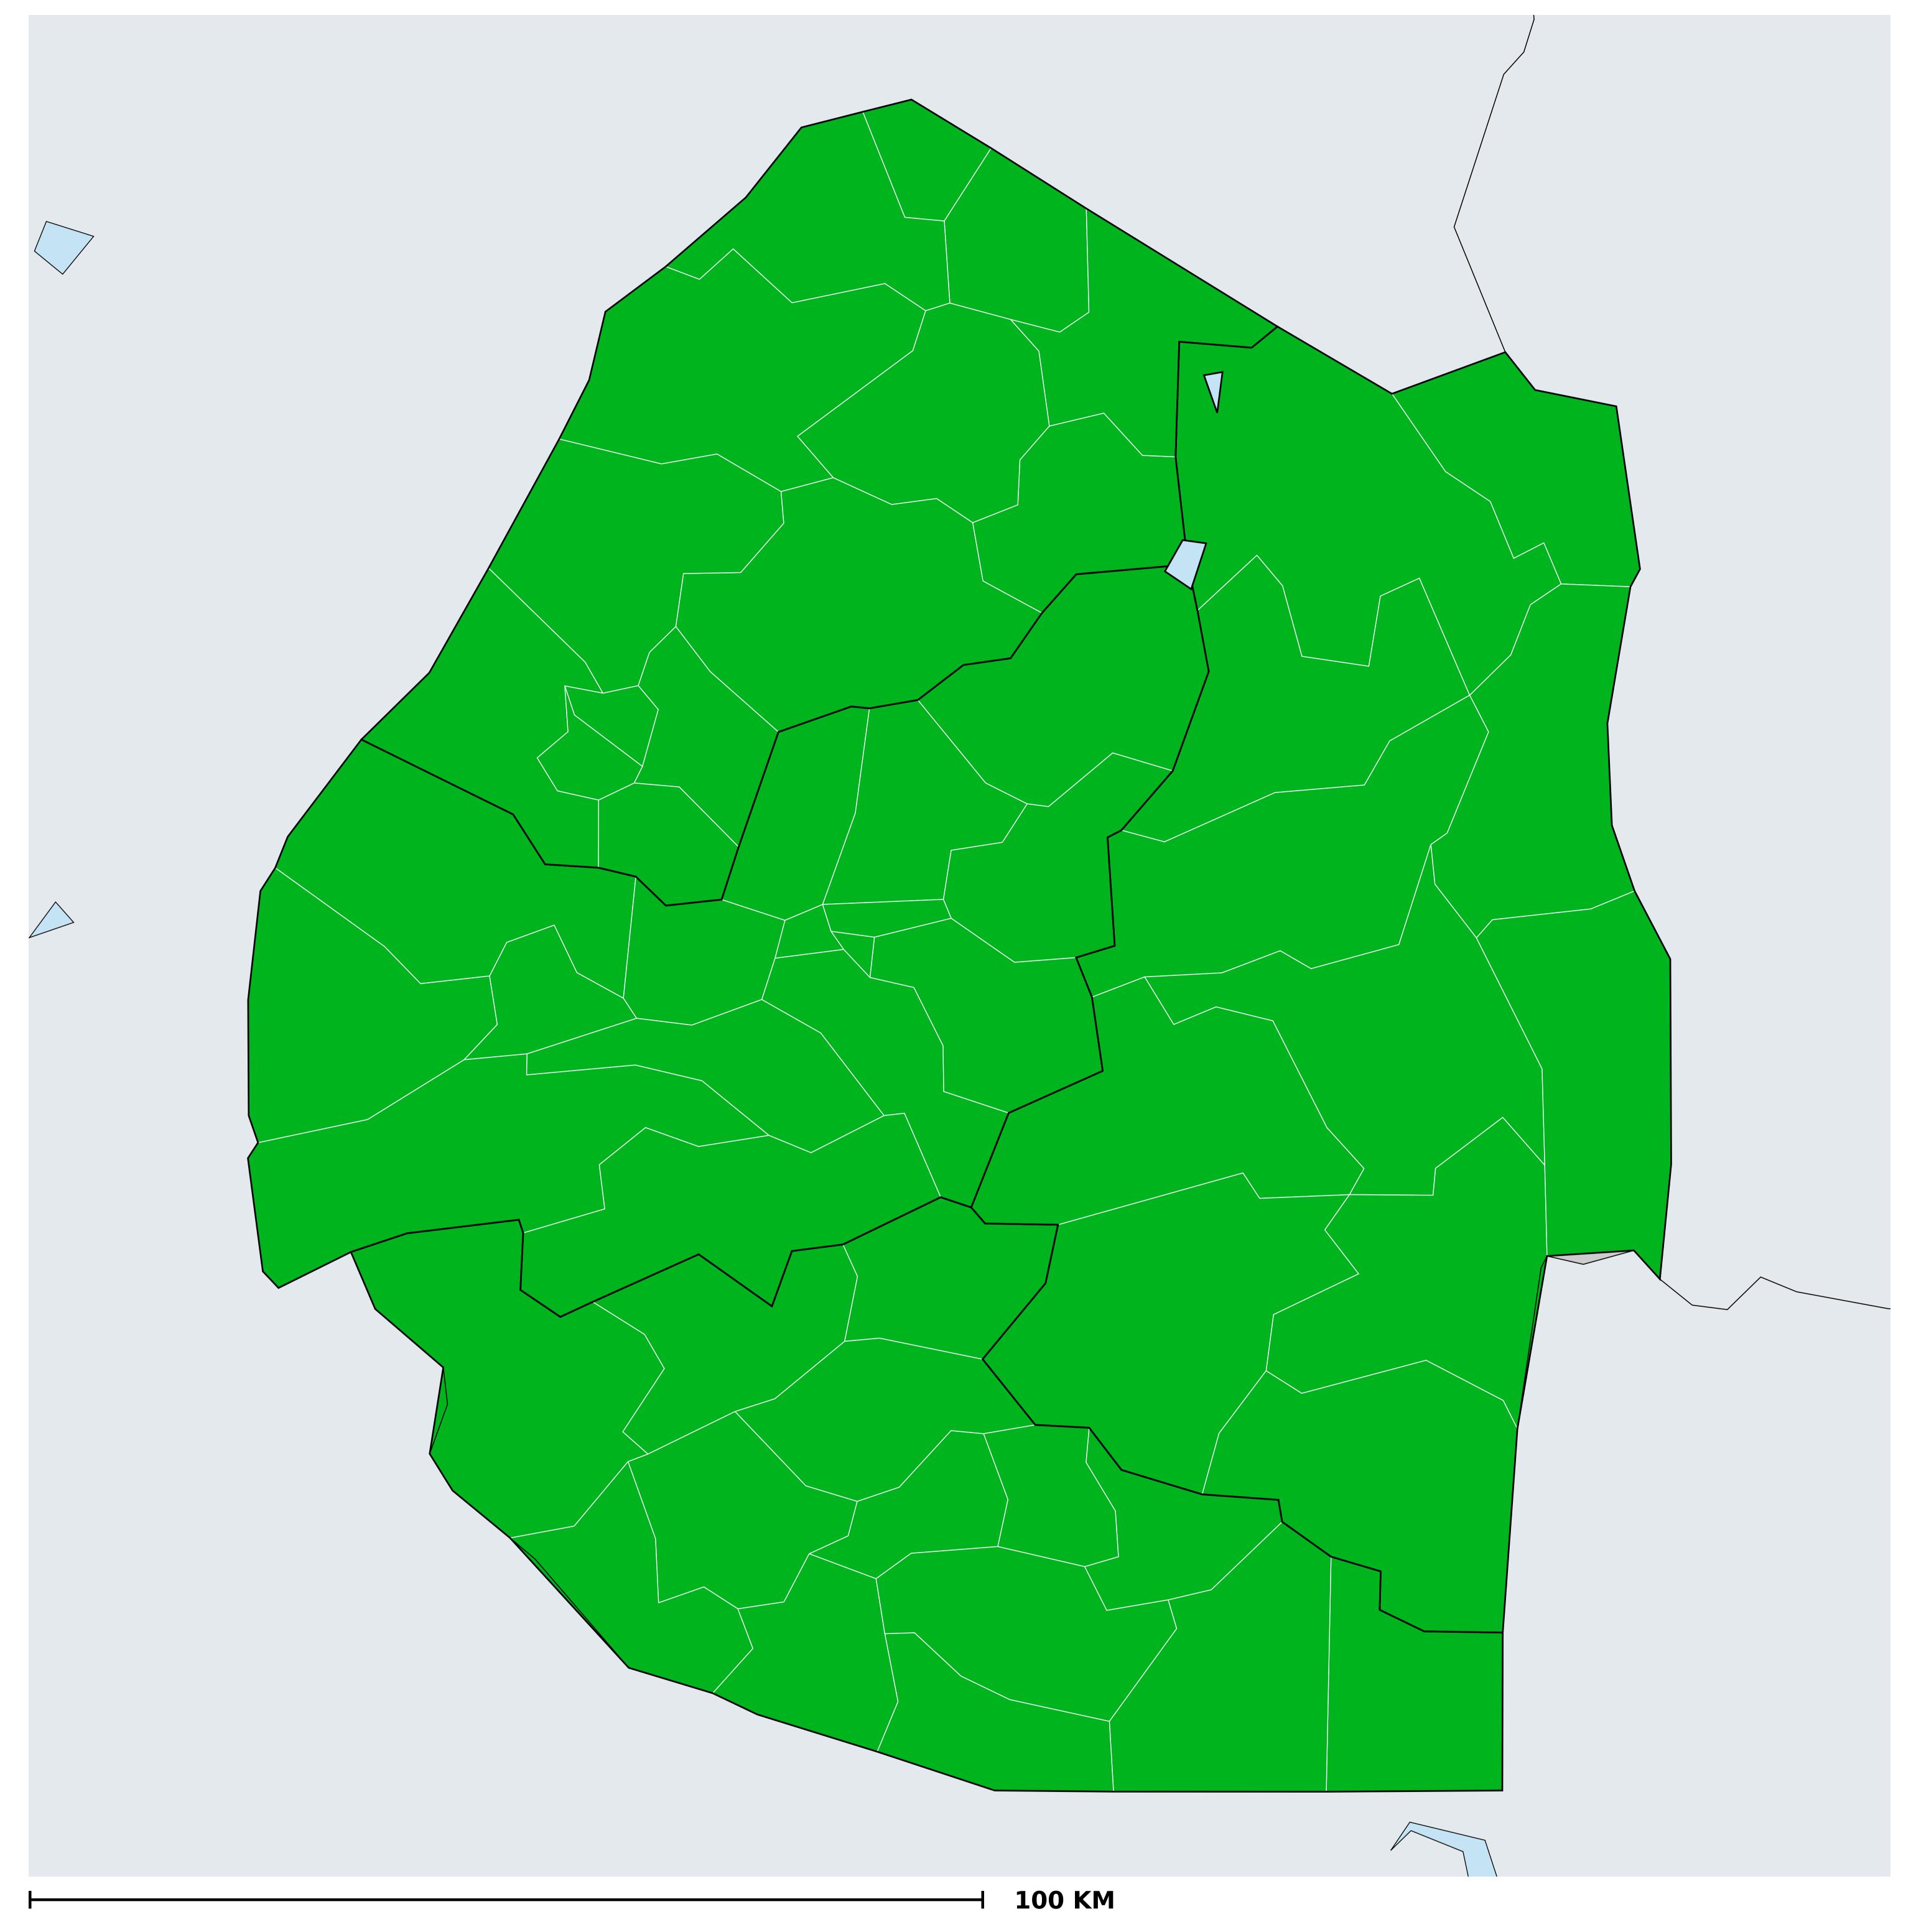

## eSwatini (2013-2021)

## Number of MDA rounds for Onchocerciasis (Therapeutic coverage)

Boundaries, names and designations used here do not imply expression of WHO opinion concerning the legal status of any country, territory or area, or of its authorities, or concerning delimitation of frontiers or boundaries. Dotted / dashed lines represent approximate border lines for which there may not yet be full agreement.

## Onchocerciasis > MDA/PC rounds > Therapeutic coverage

Not suitable for Onchocerciasis

Unknown / consider Oncho Elimination mapping

MDA not delivered - Endemic

Endemic, no effective rounds (<80% coverage)

< 5 effective rounds (≥80% coverage)

≥5 effective rounds (≥80% coverage)

Unknown / under LF MDA

Under post-intervention surveillance

No data available