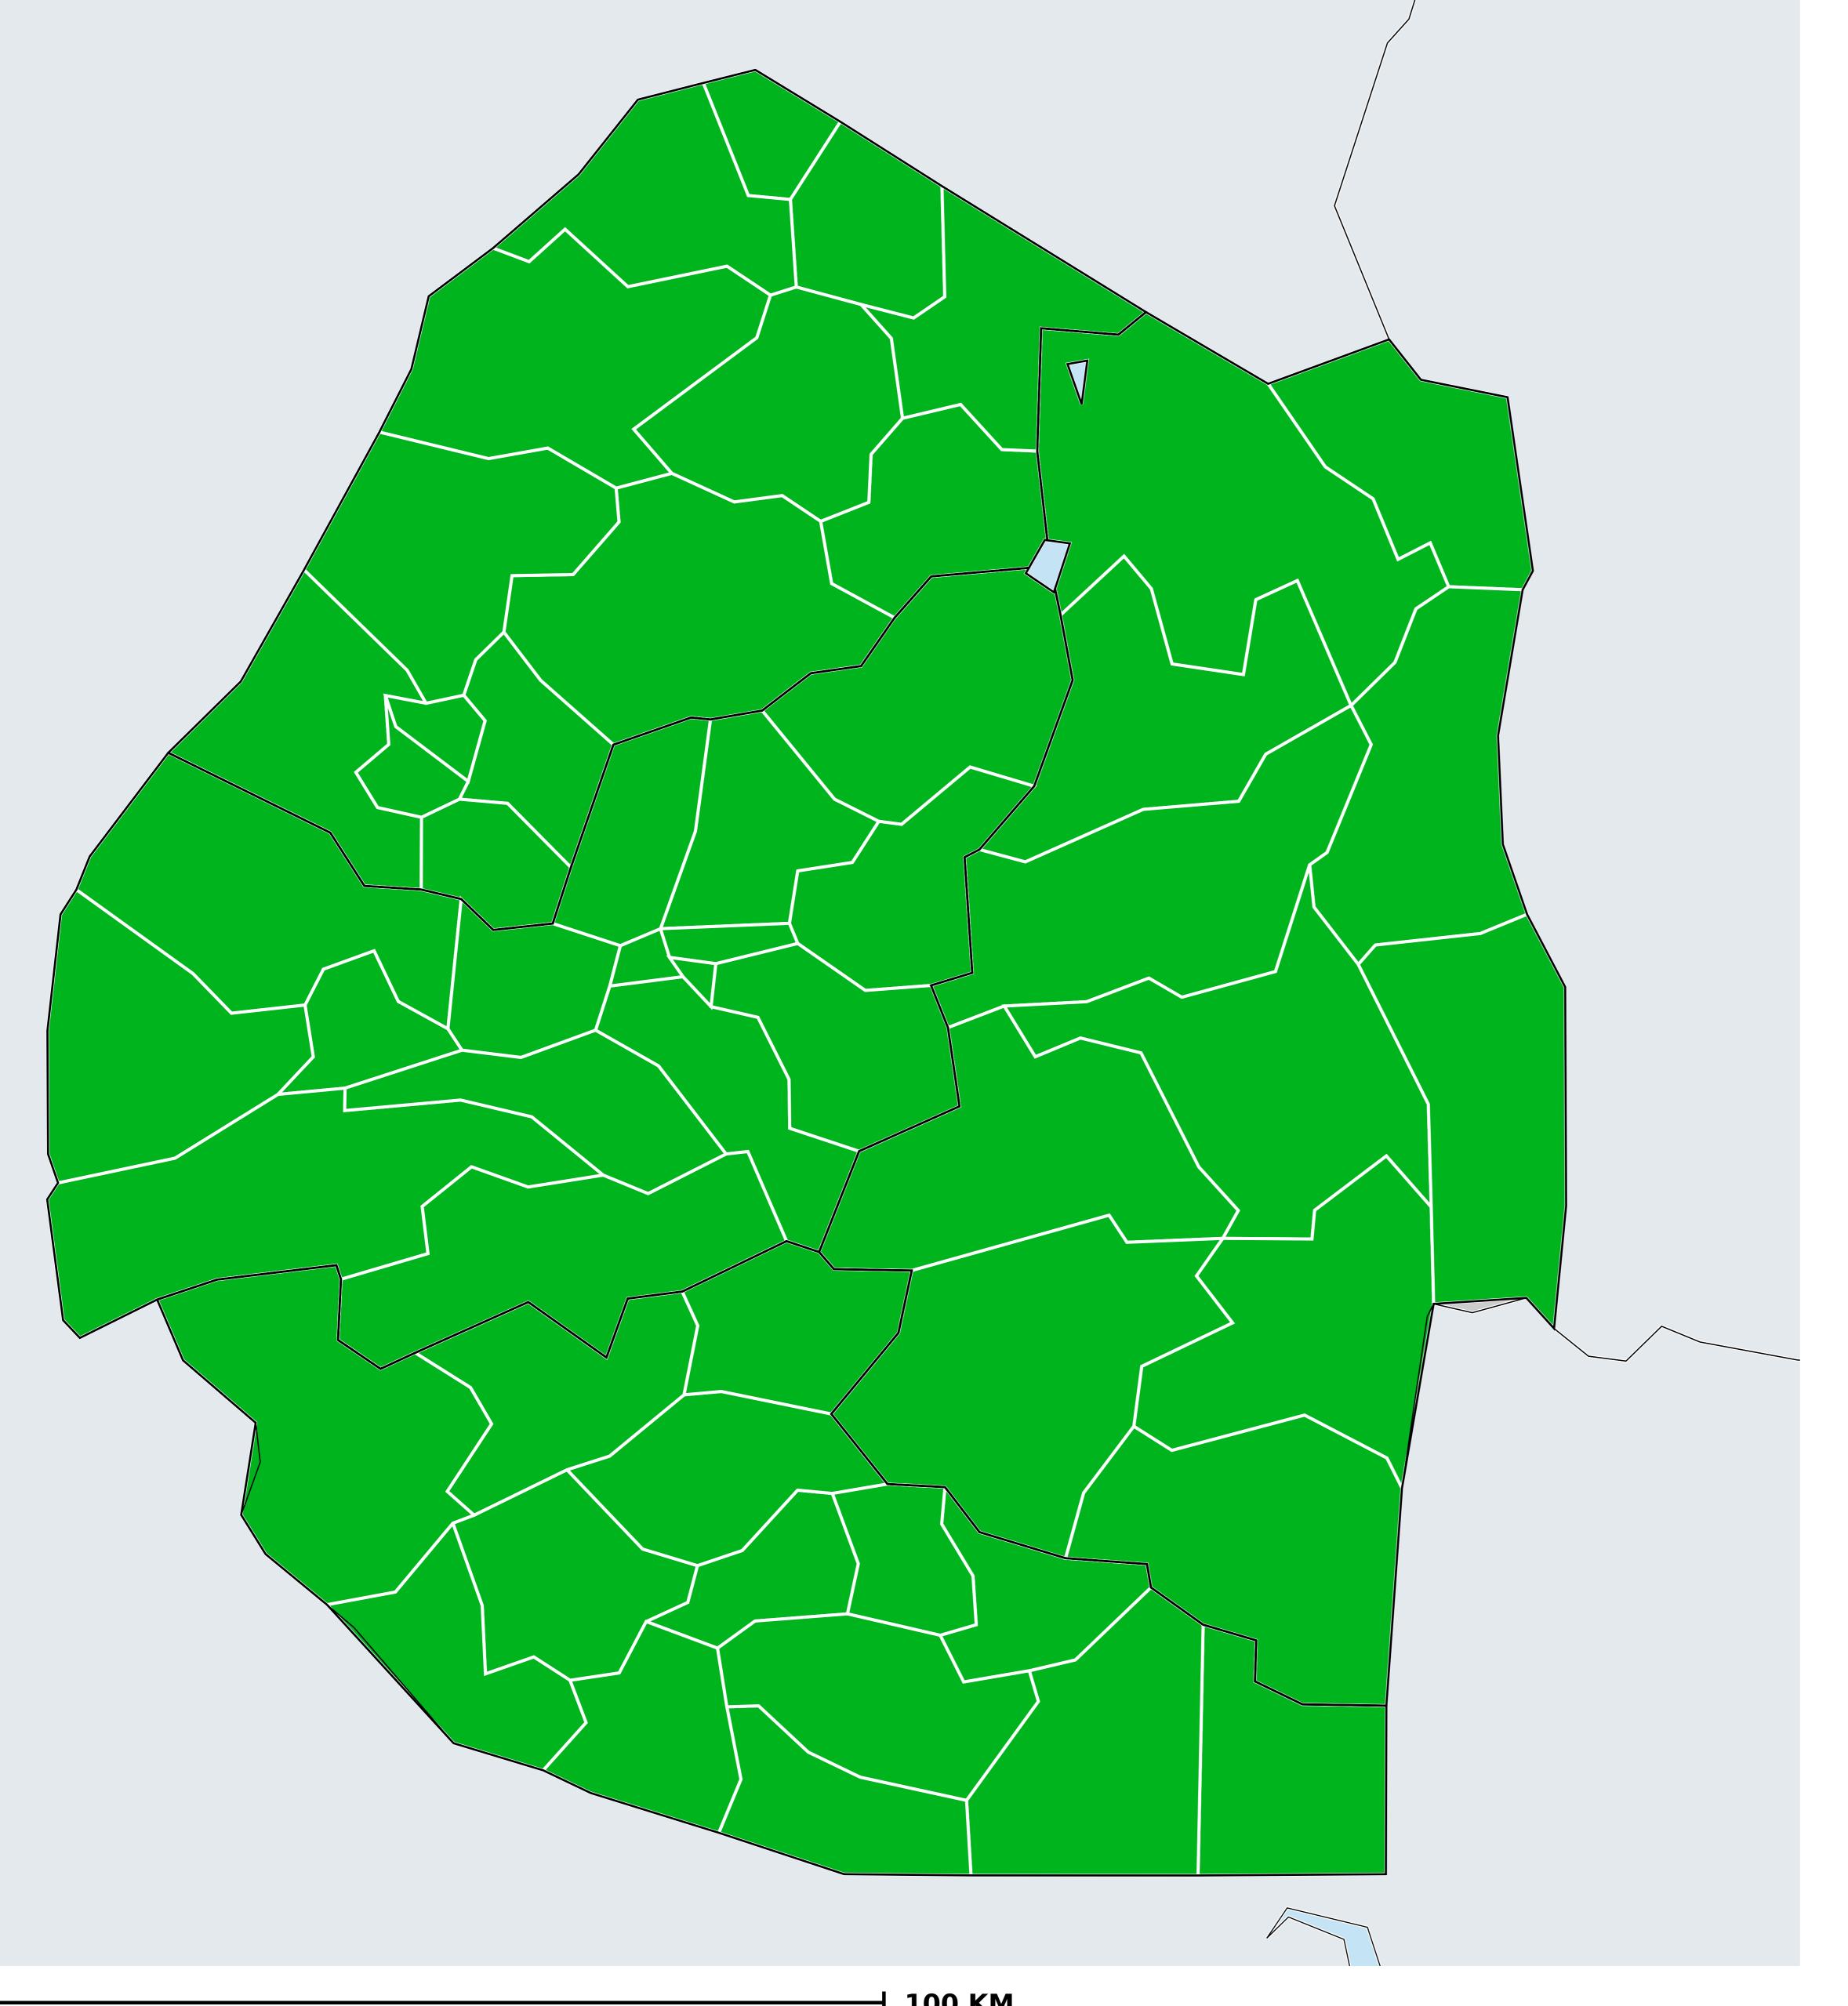

## eSwatini (2000-2021)

Number of historical MDA rounds for Onchocerciasis (Geographic coverage)

Onchocerciasis > MDA/PC rounds > Historical MDA rounds

Not suitable for Onchocerciasis Unknown / consider Oncho Elimination mapping MDA not delivered - Endemic < 5 rounds

≥5 - 9 rounds ≥10 rounds Unknown / under LF MDA

Under post-intervention surveillance

No data available

Boundaries, names and designations used here do not imply expression of WHO opinion concerning the legal status of any country, territory or area, or of its authorities, or concerning delimitation of frontiers or boundaries. Dotted / dashed lines represent approximate border lines for which there may not yet be full agreement.

## **Data Source:**

Data provided by health ministries to ESPEN through WHO reporting processes. All reasonable precautions have been taken to verify this information

Copyright 2024 WHO. All rights reserved. Generated 25 January 2024