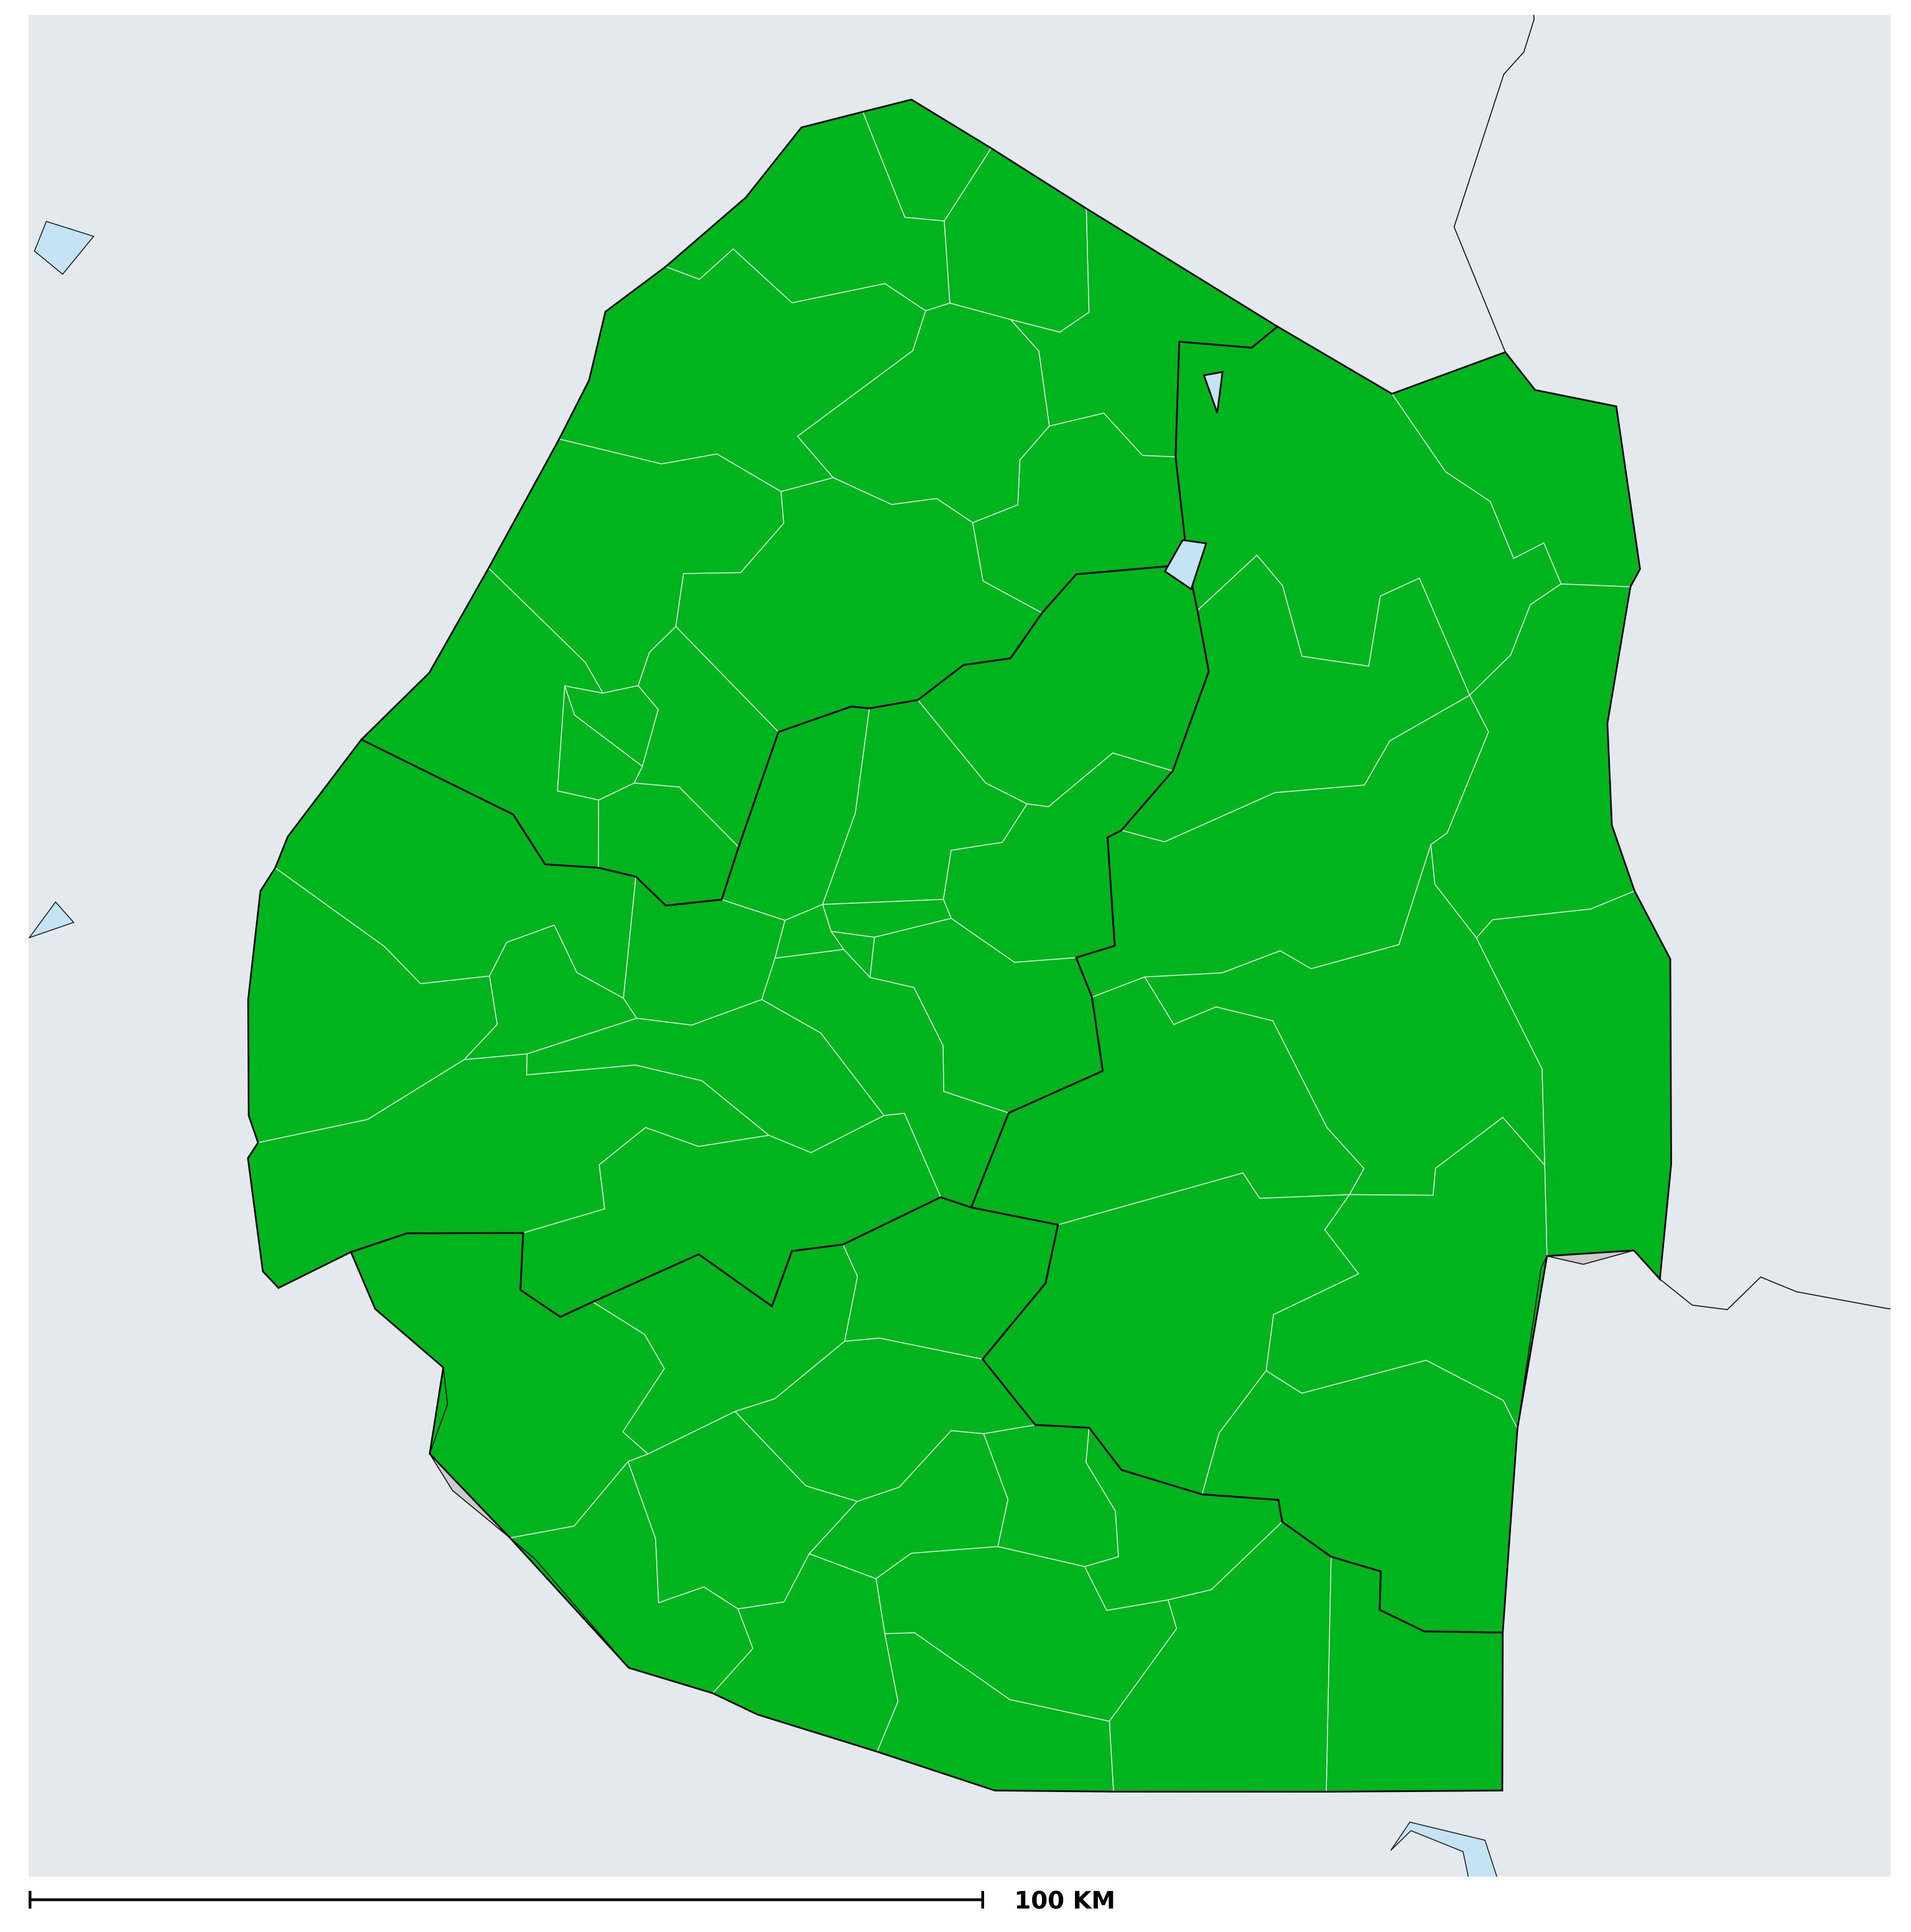

## eSwatini (2000-2020)

## Number of historical MDA rounds for Onchocerciasis (Geographic coverage)

Boundaries, names and designations used here do not imply expression of WHO opinion concerning the legal status of any country, territory or area, or of its authorities, or concerning delimitation of frontiers or boundaries. Dotted / dashed lines represent approximate border lines for which there may not yet be full agreement.

## Onchocerciasis > MDA/PC rounds > Historical MDA rounds

Not suitable for Onchocerciasis

Unknown / consider Oncho Elimination mapping

MDA not delivered - Endemic

< 5 rounds

≥5 - 9 rounds

≥10 rounds

Unknown / under LF MDA

Under post-intervention surveillance

No data available