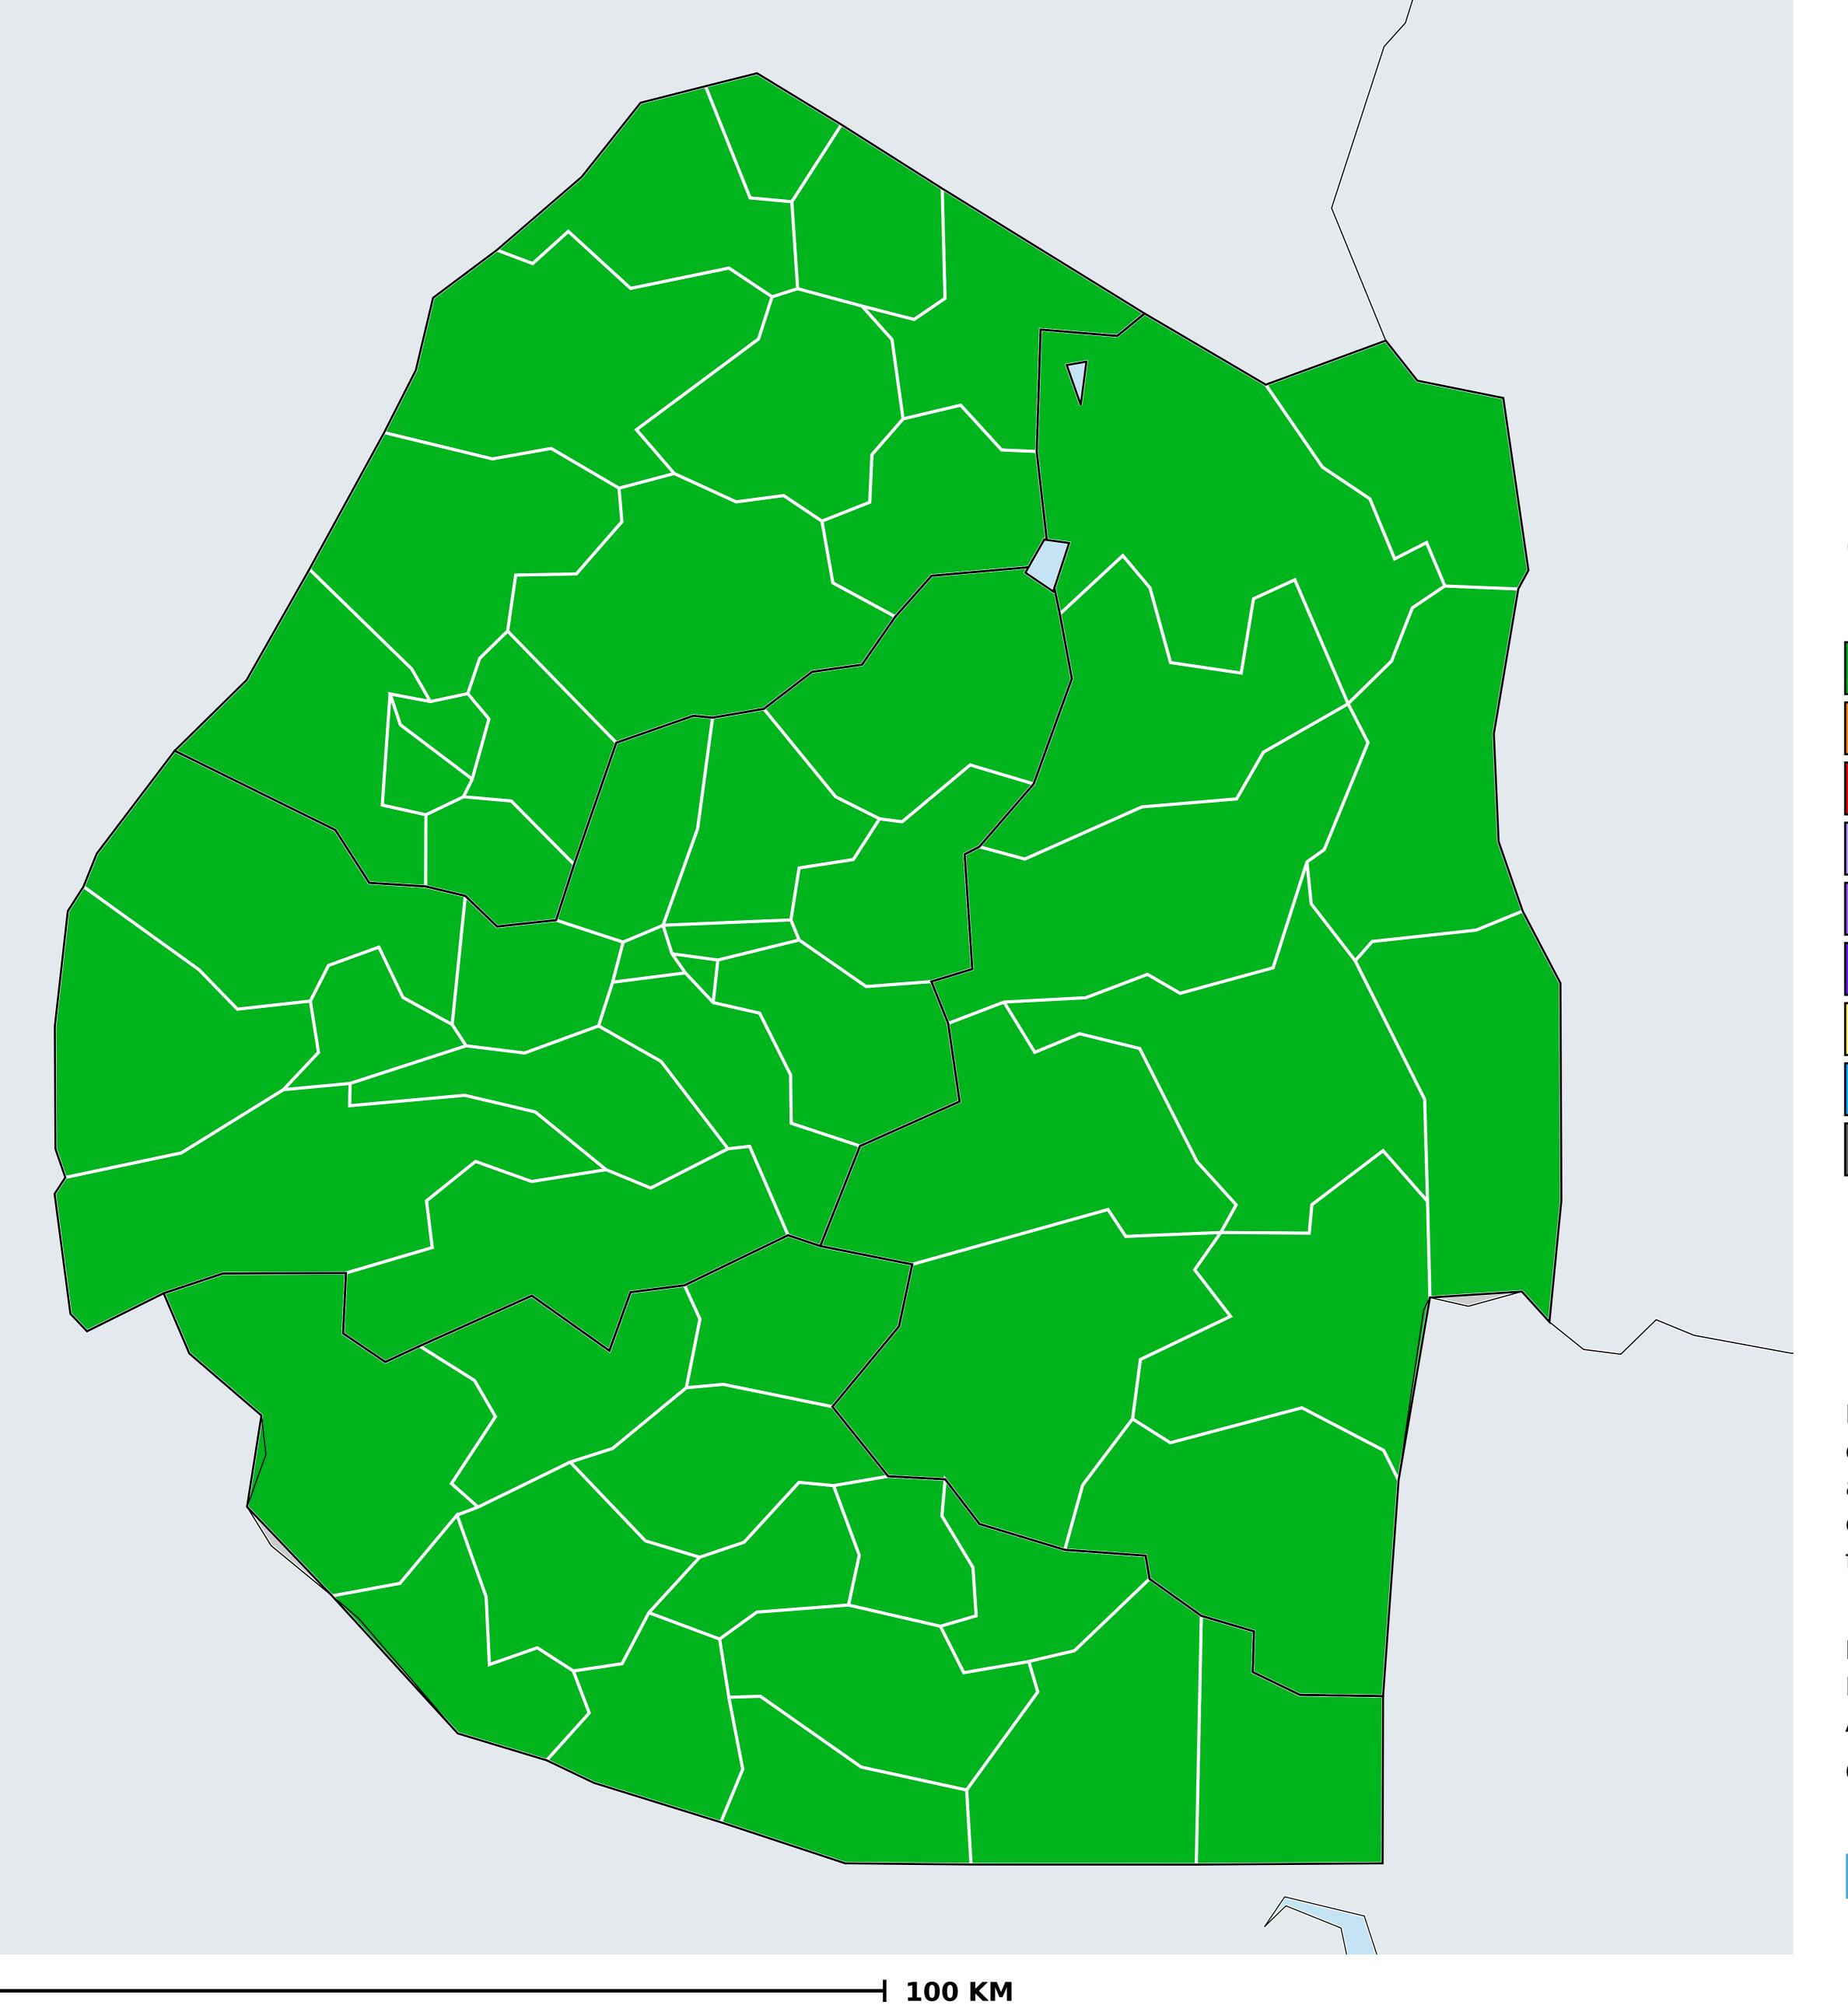

## eSwatini (2000-2020)

Number of historical MDA rounds for Onchocerciasis (Geographic coverage)

Onchocerciasis > MDA/PC rounds > Historical MDA rounds

Not suitable for Onchocerciasis
Unknown / consider Oncho Elimination mapping
MDA not delivered - Endemic
< 5 rounds

≥5 - 9 rounds ≥10 rounds

Unknown / under LF MDA

Under post-intervention surveillance

No data available

Boundaries, names and designations used here do not imply expression of WHO opinion concerning the legal status of any country, territory or area, or of its authorities, or concerning delimitation of frontiers or boundaries. Dotted / dashed lines represent approximate border lines for which there may not yet be full agreement.