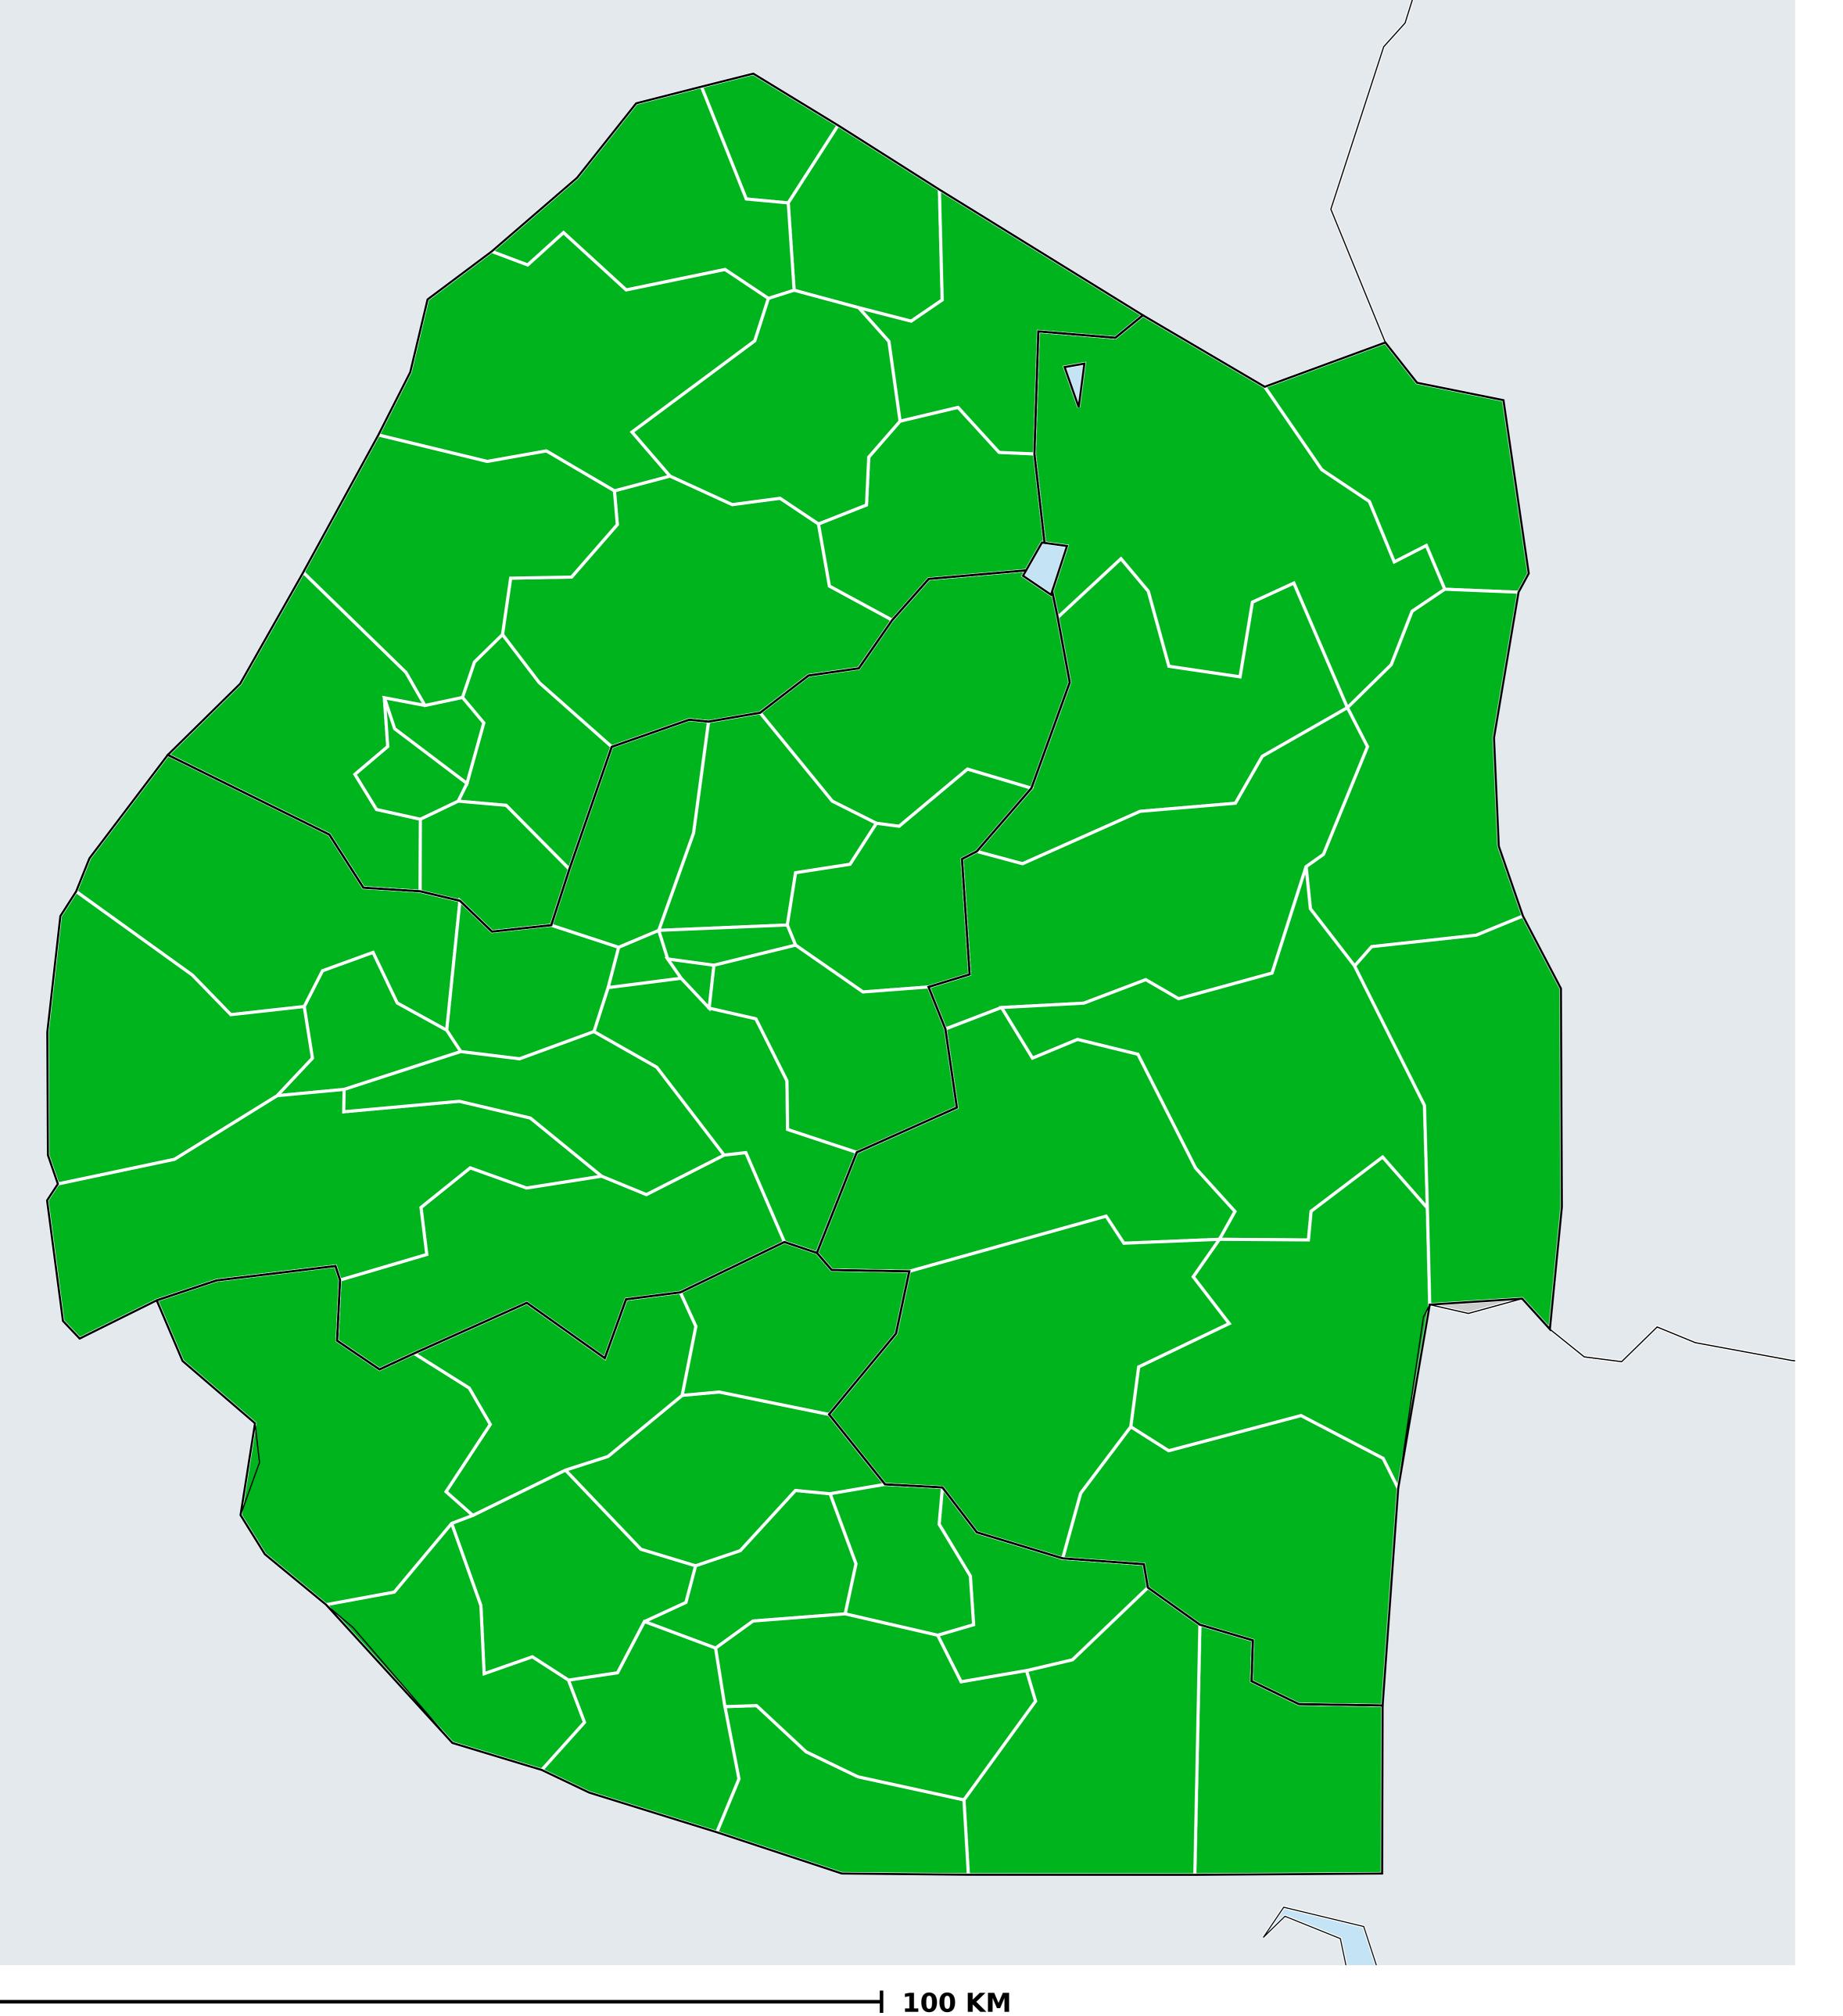

## eSwatini (2013-2021)

Number of MDA rounds for Onchocerciasis (Geographic coverage)

Onchocerciasis > MDA/PC rounds > Geographic coverage

Not suitable for Onchocerciasis

Unknown / consider Oncho Elimination mapping

MDA not delivered - Endemic

< 5 rounds

≥5 rounds

Unknown / under LF MDA

Under post-intervention surveillance

No data available

Boundaries, names and designations used here do not imply expression of WHO opinion concerning the legal status of any country, territory or area, or of its authorities, or concerning delimitation of frontiers or boundaries. Dotted / dashed lines represent approximate border lines for which there may not yet be full agreement.

## **Data Source:**

Data provided by health ministries to ESPEN through WHO reporting processes. All reasonable precautions have been taken to verify this information

Copyright 2024 WHO. All rights reserved. Generated 25 January 2024