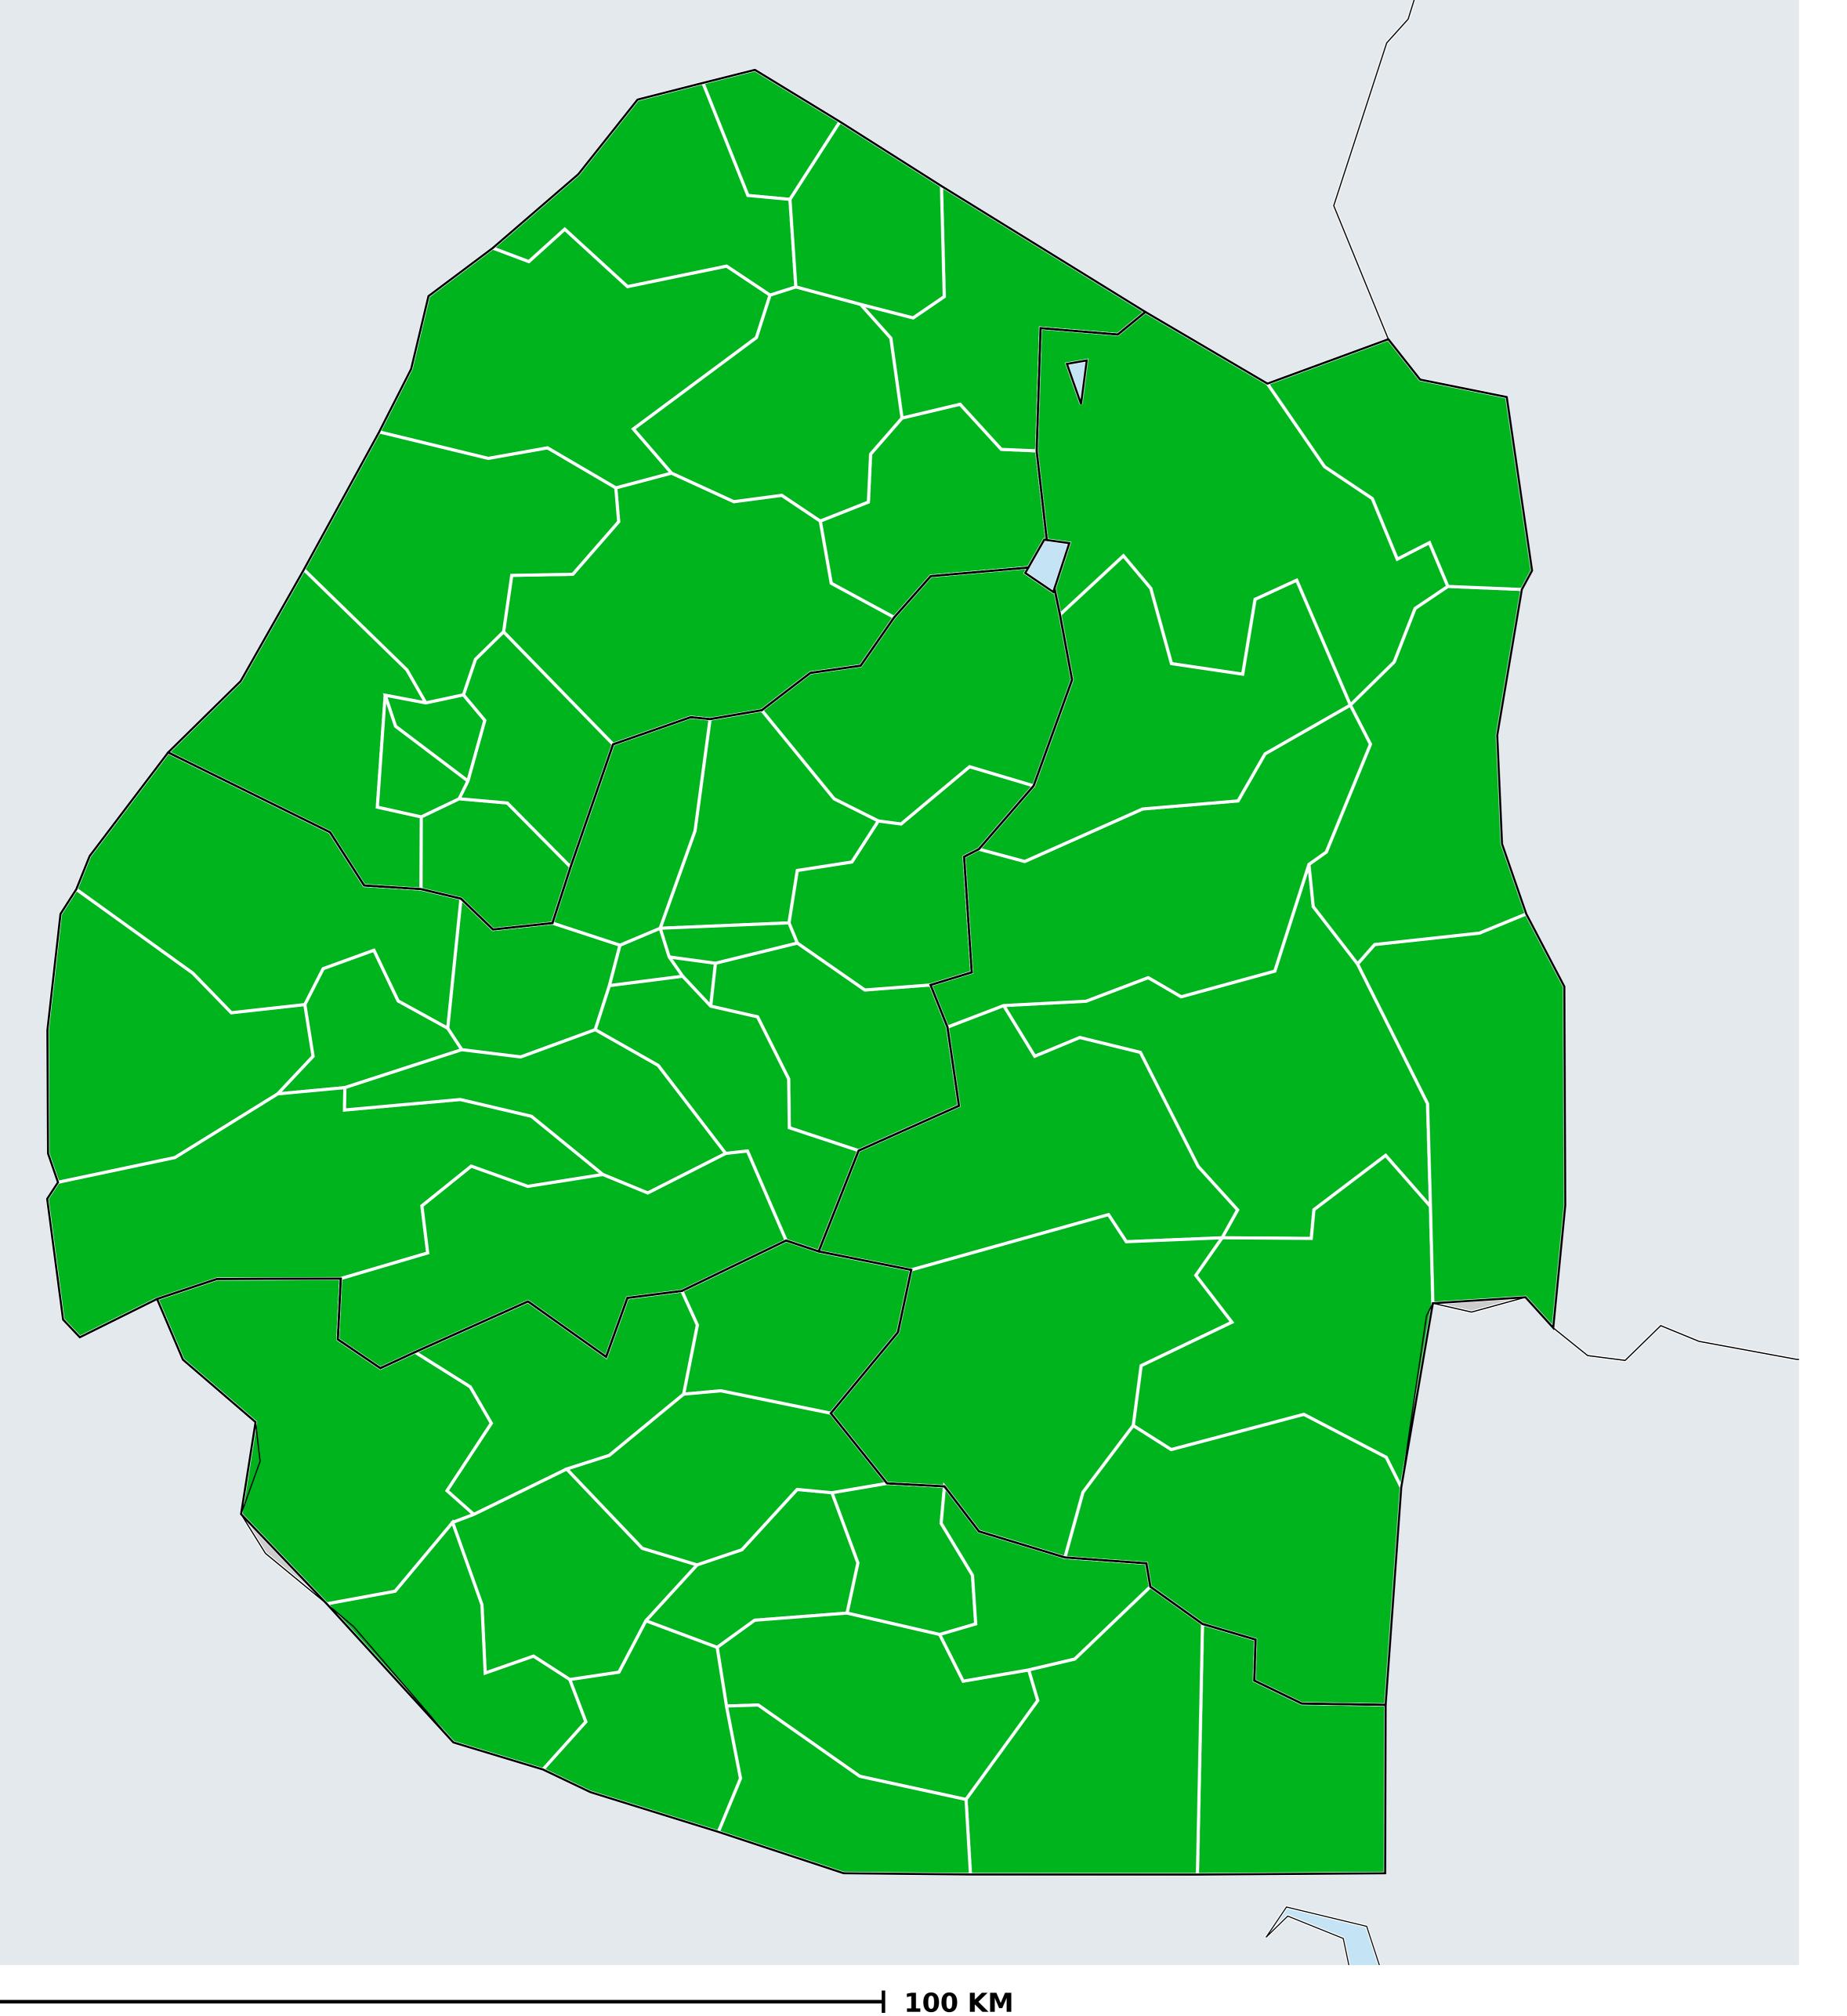

## eSwatini (2013-2020)

## Number of MDA rounds for Onchocerciasis (Geographic coverage)

Onchocerciasis > MDA/PC rounds > Geographic coverage

Not suitable for Onchocerciasis

Unknown / consider Oncho Elimination mapping

MDA not delivered - Endemic

< 5 rounds

≥5 rounds

Unknown / under LF MDA

Under post-intervention surveillance

No data available

Boundaries, names and designations used here do not imply expression of WHO opinion concerning the legal status of any country, territory or area, or of its authorities, or concerning delimitation of frontiers or boundaries. Dotted / dashed lines represent approximate border lines for which there may not yet be full agreement.