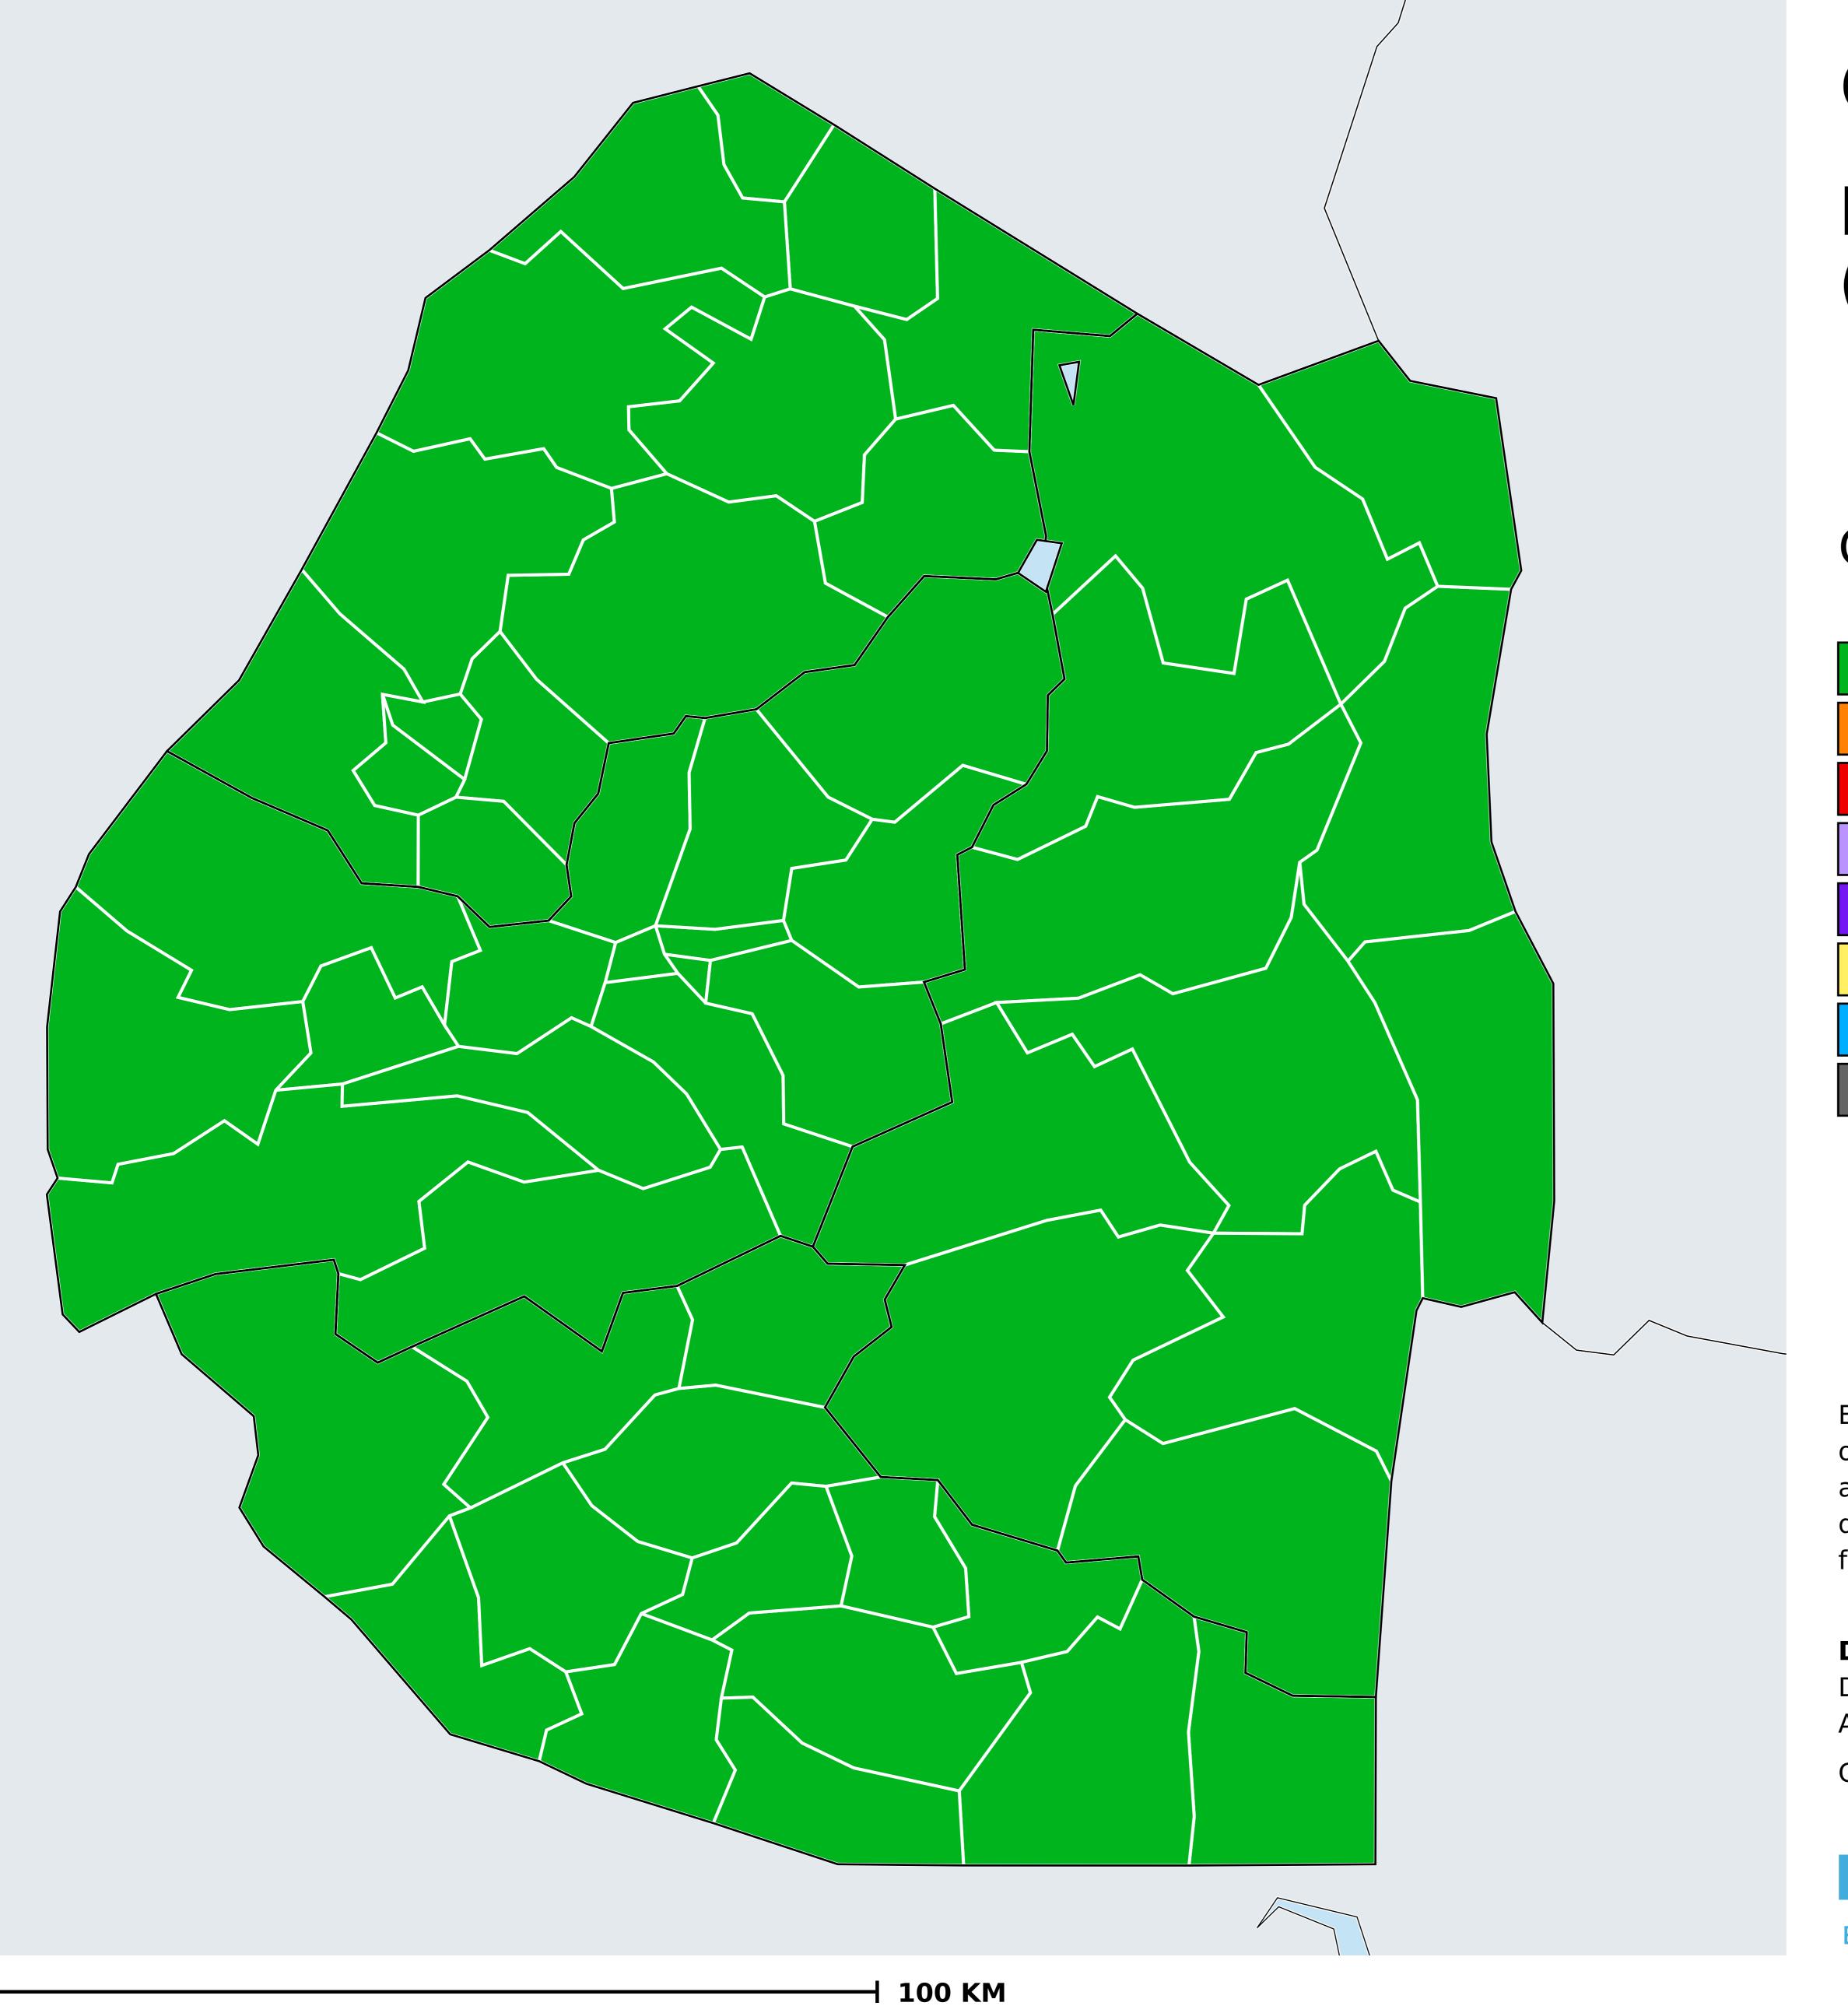

## eSwatini (2013-2015)

Number of MDA rounds for Onchocerciasis (Geographic coverage)

Onchocerciasis > MDA/PC rounds > Geographic coverage

Not suitable for Onchocerciasis Unknown / consider Oncho Elimination mapping MDA not delivered - Endemic < 5 rounds ≥5 rounds Unknown / under LF MDA Under post-intervention surveillance

No data available