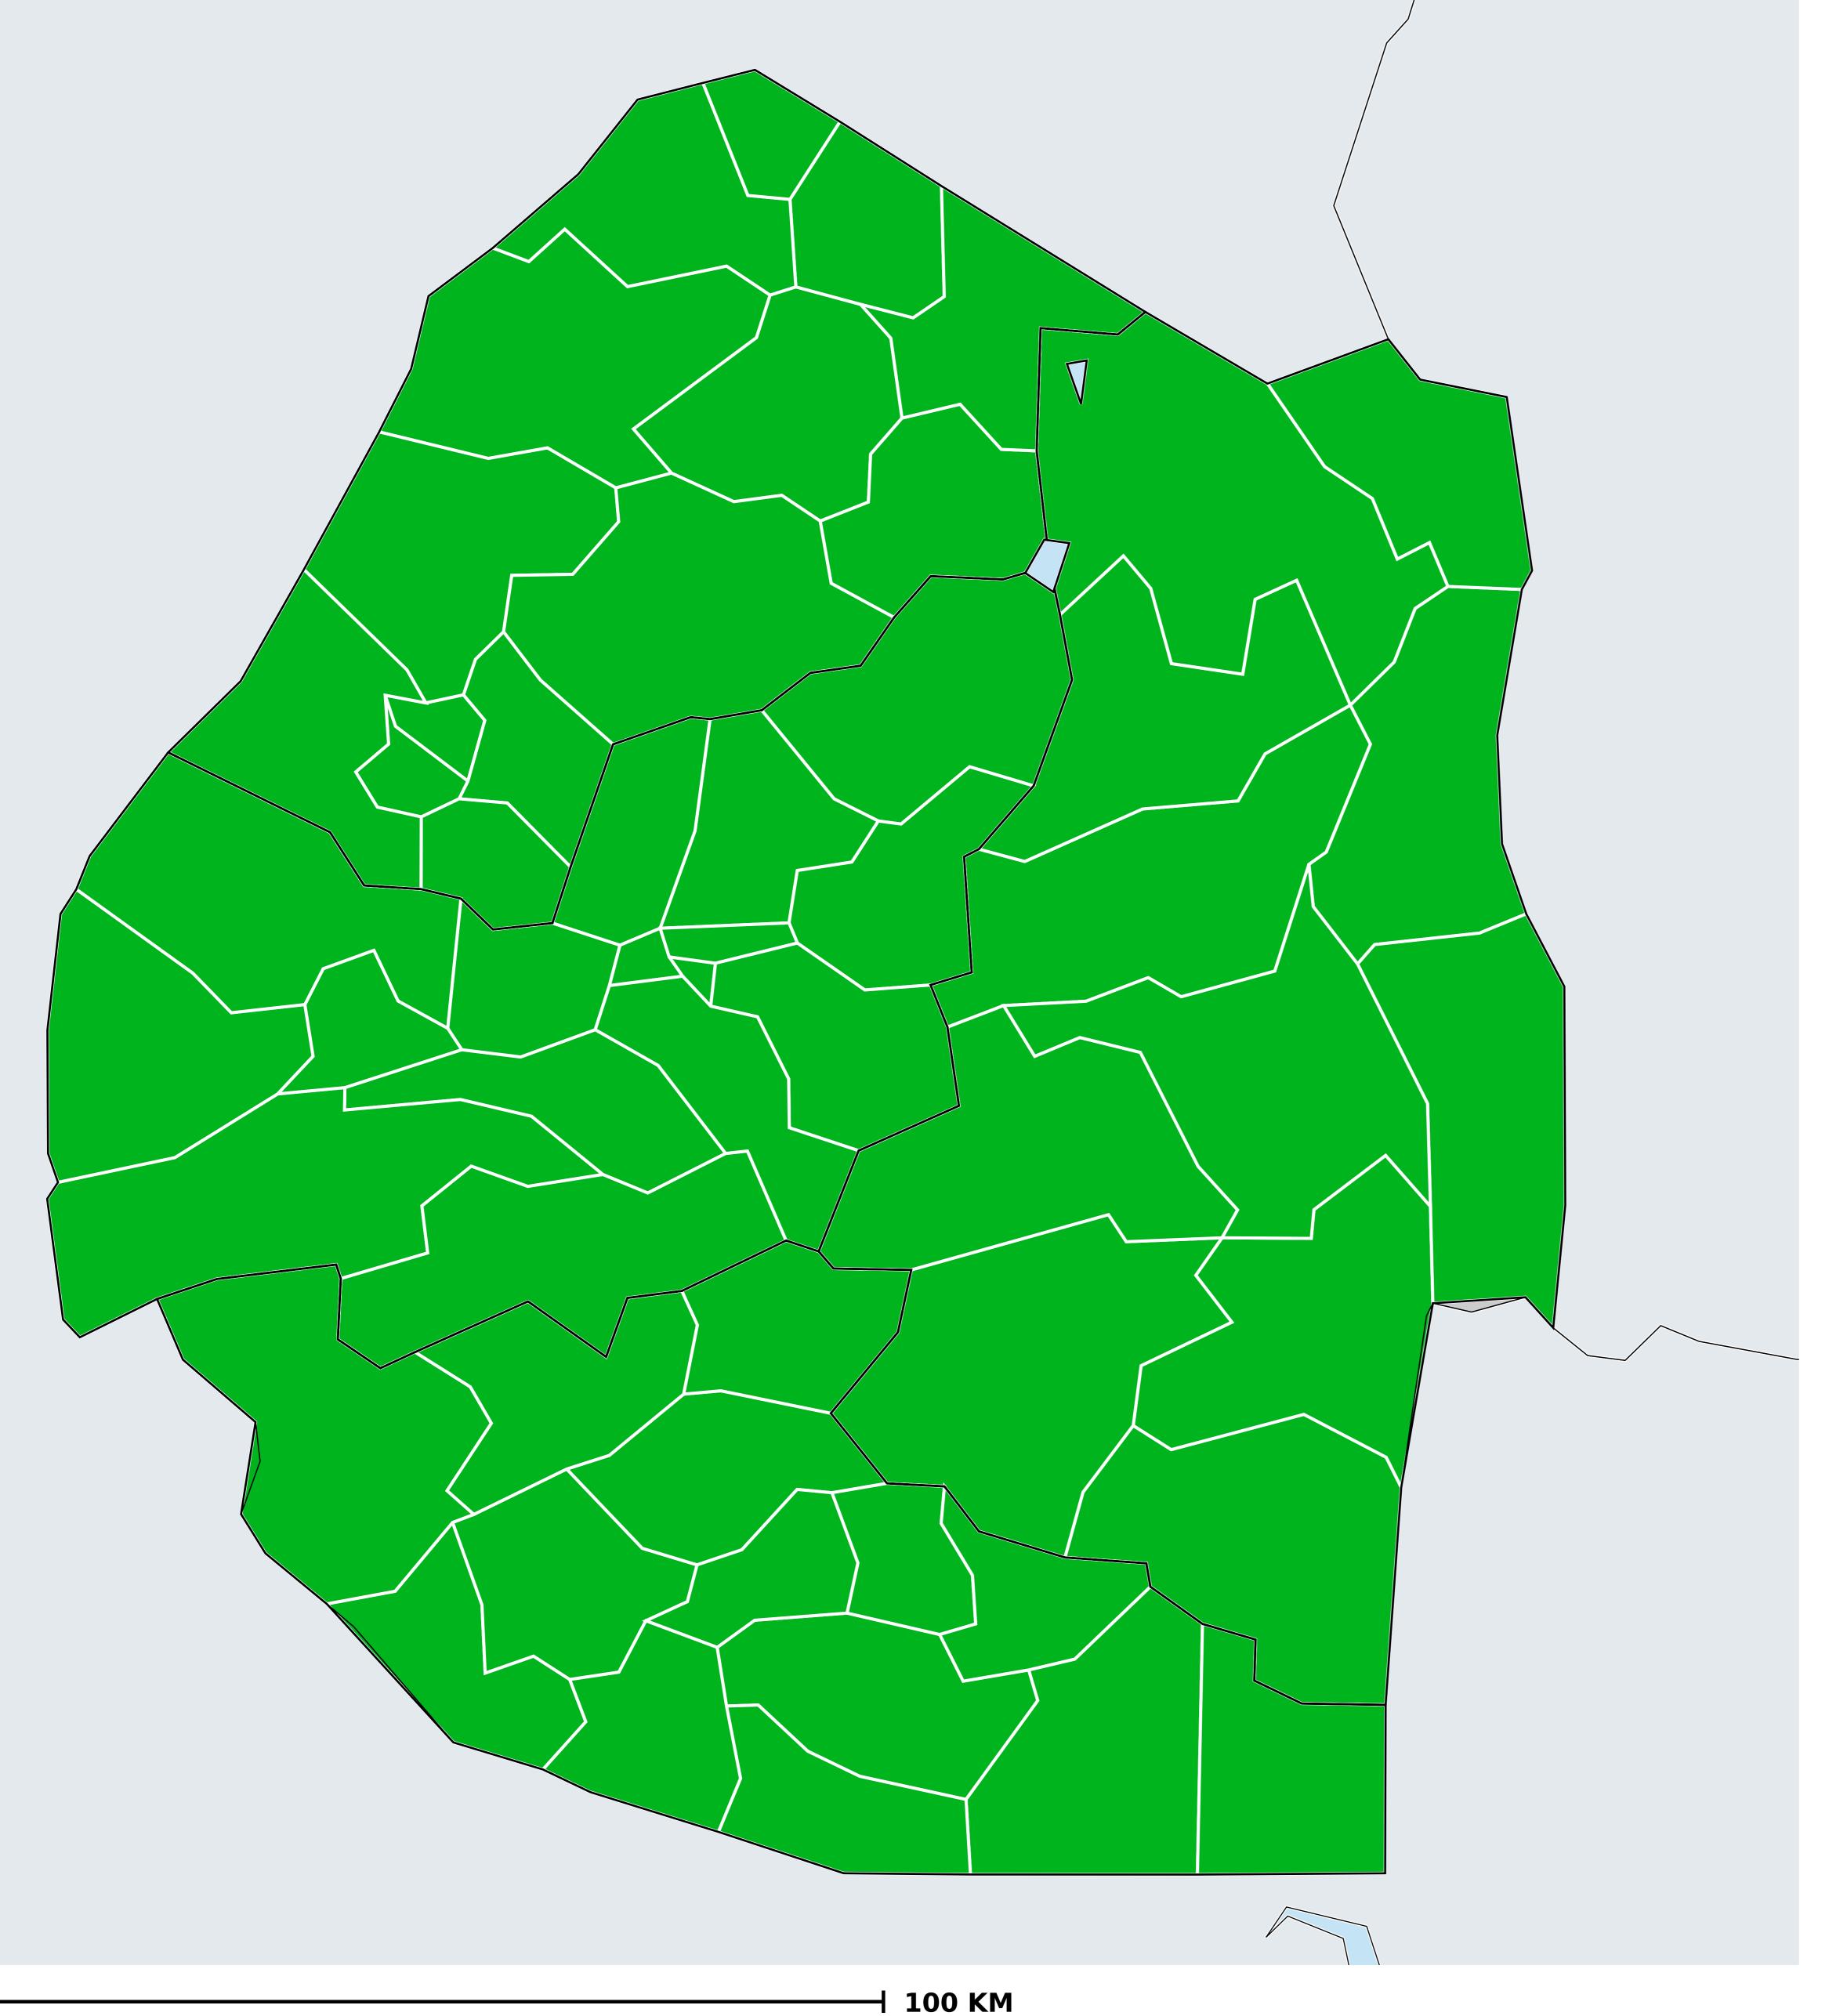

## Therapeutic MDA/PC coverage of Onchocerciasis

Onchocerciasis > MDA/PC coverage > Therapeutic coverage

Unknown / consider Oncho Elimination mapping

Not suitable for Onchocerciasis

< 80% coverage

≥80% coverage

Unknown / under LF MDA

MDA not delivered - Endemic

MDA not delivered - under IA

Under post-intervention surveillance

No data available

Boundaries, names and designations used here do not imply expression of WHO opinion concerning the legal status of any country, territory or area, or of its authorities, or concerning delimitation of frontiers or boundaries. Dotted / dashed lines represent approximate border lines for which there may not yet be full agreement.