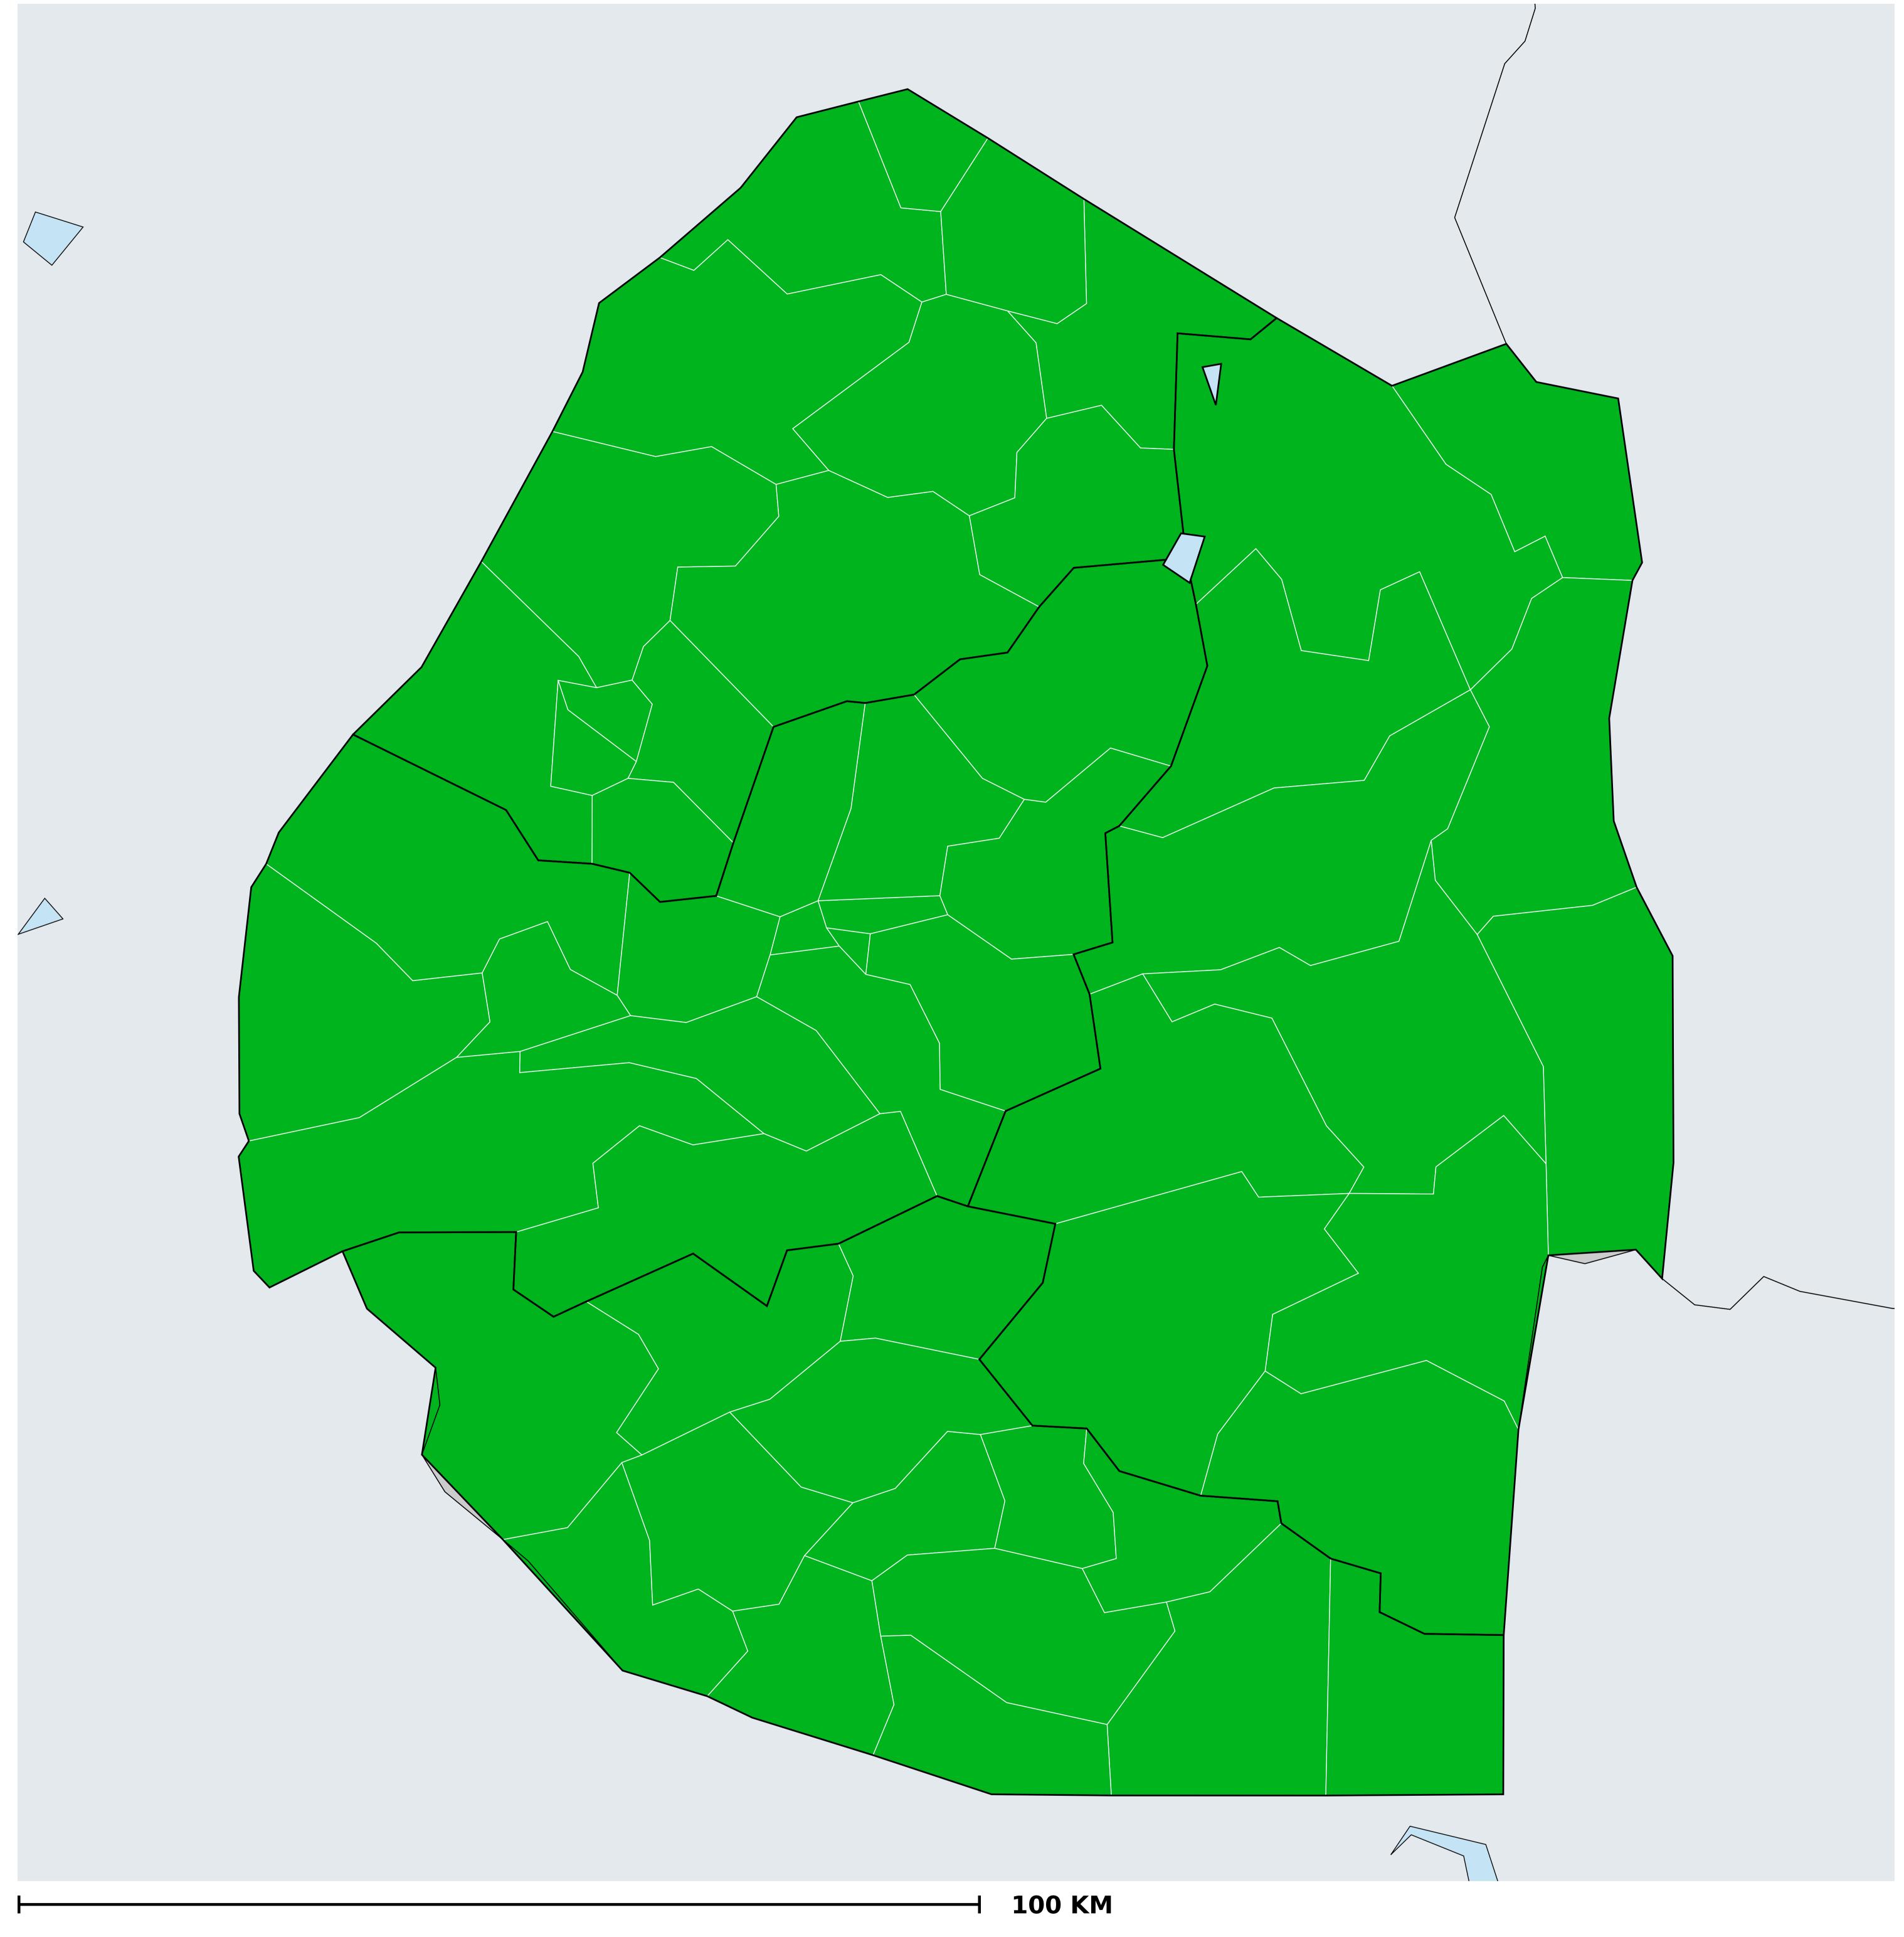

## eSwatini (2020)

## Therapeutic MDA/PC coverage of Onchocerciasis

Boundaries, names and designations used here do not imply expression of WHO opinion concerning the legal status of any country, territory or area, or of its authorities, or concerning delimitation of frontiers or boundaries. Dotted / dashed lines represent approximate border lines for which there may not yet be full agreement.

## Onchocerciasis > MDA/PC coverage > Therapeutic coverage

Unknown / consider Oncho Elimination mapping
Not suitable for Onchocerciasis
< 80% coverage
≥80% coverage
Unknown / under LF MDA
MDA not delivered - Endemic
Under post-intervention surveillance
No data available