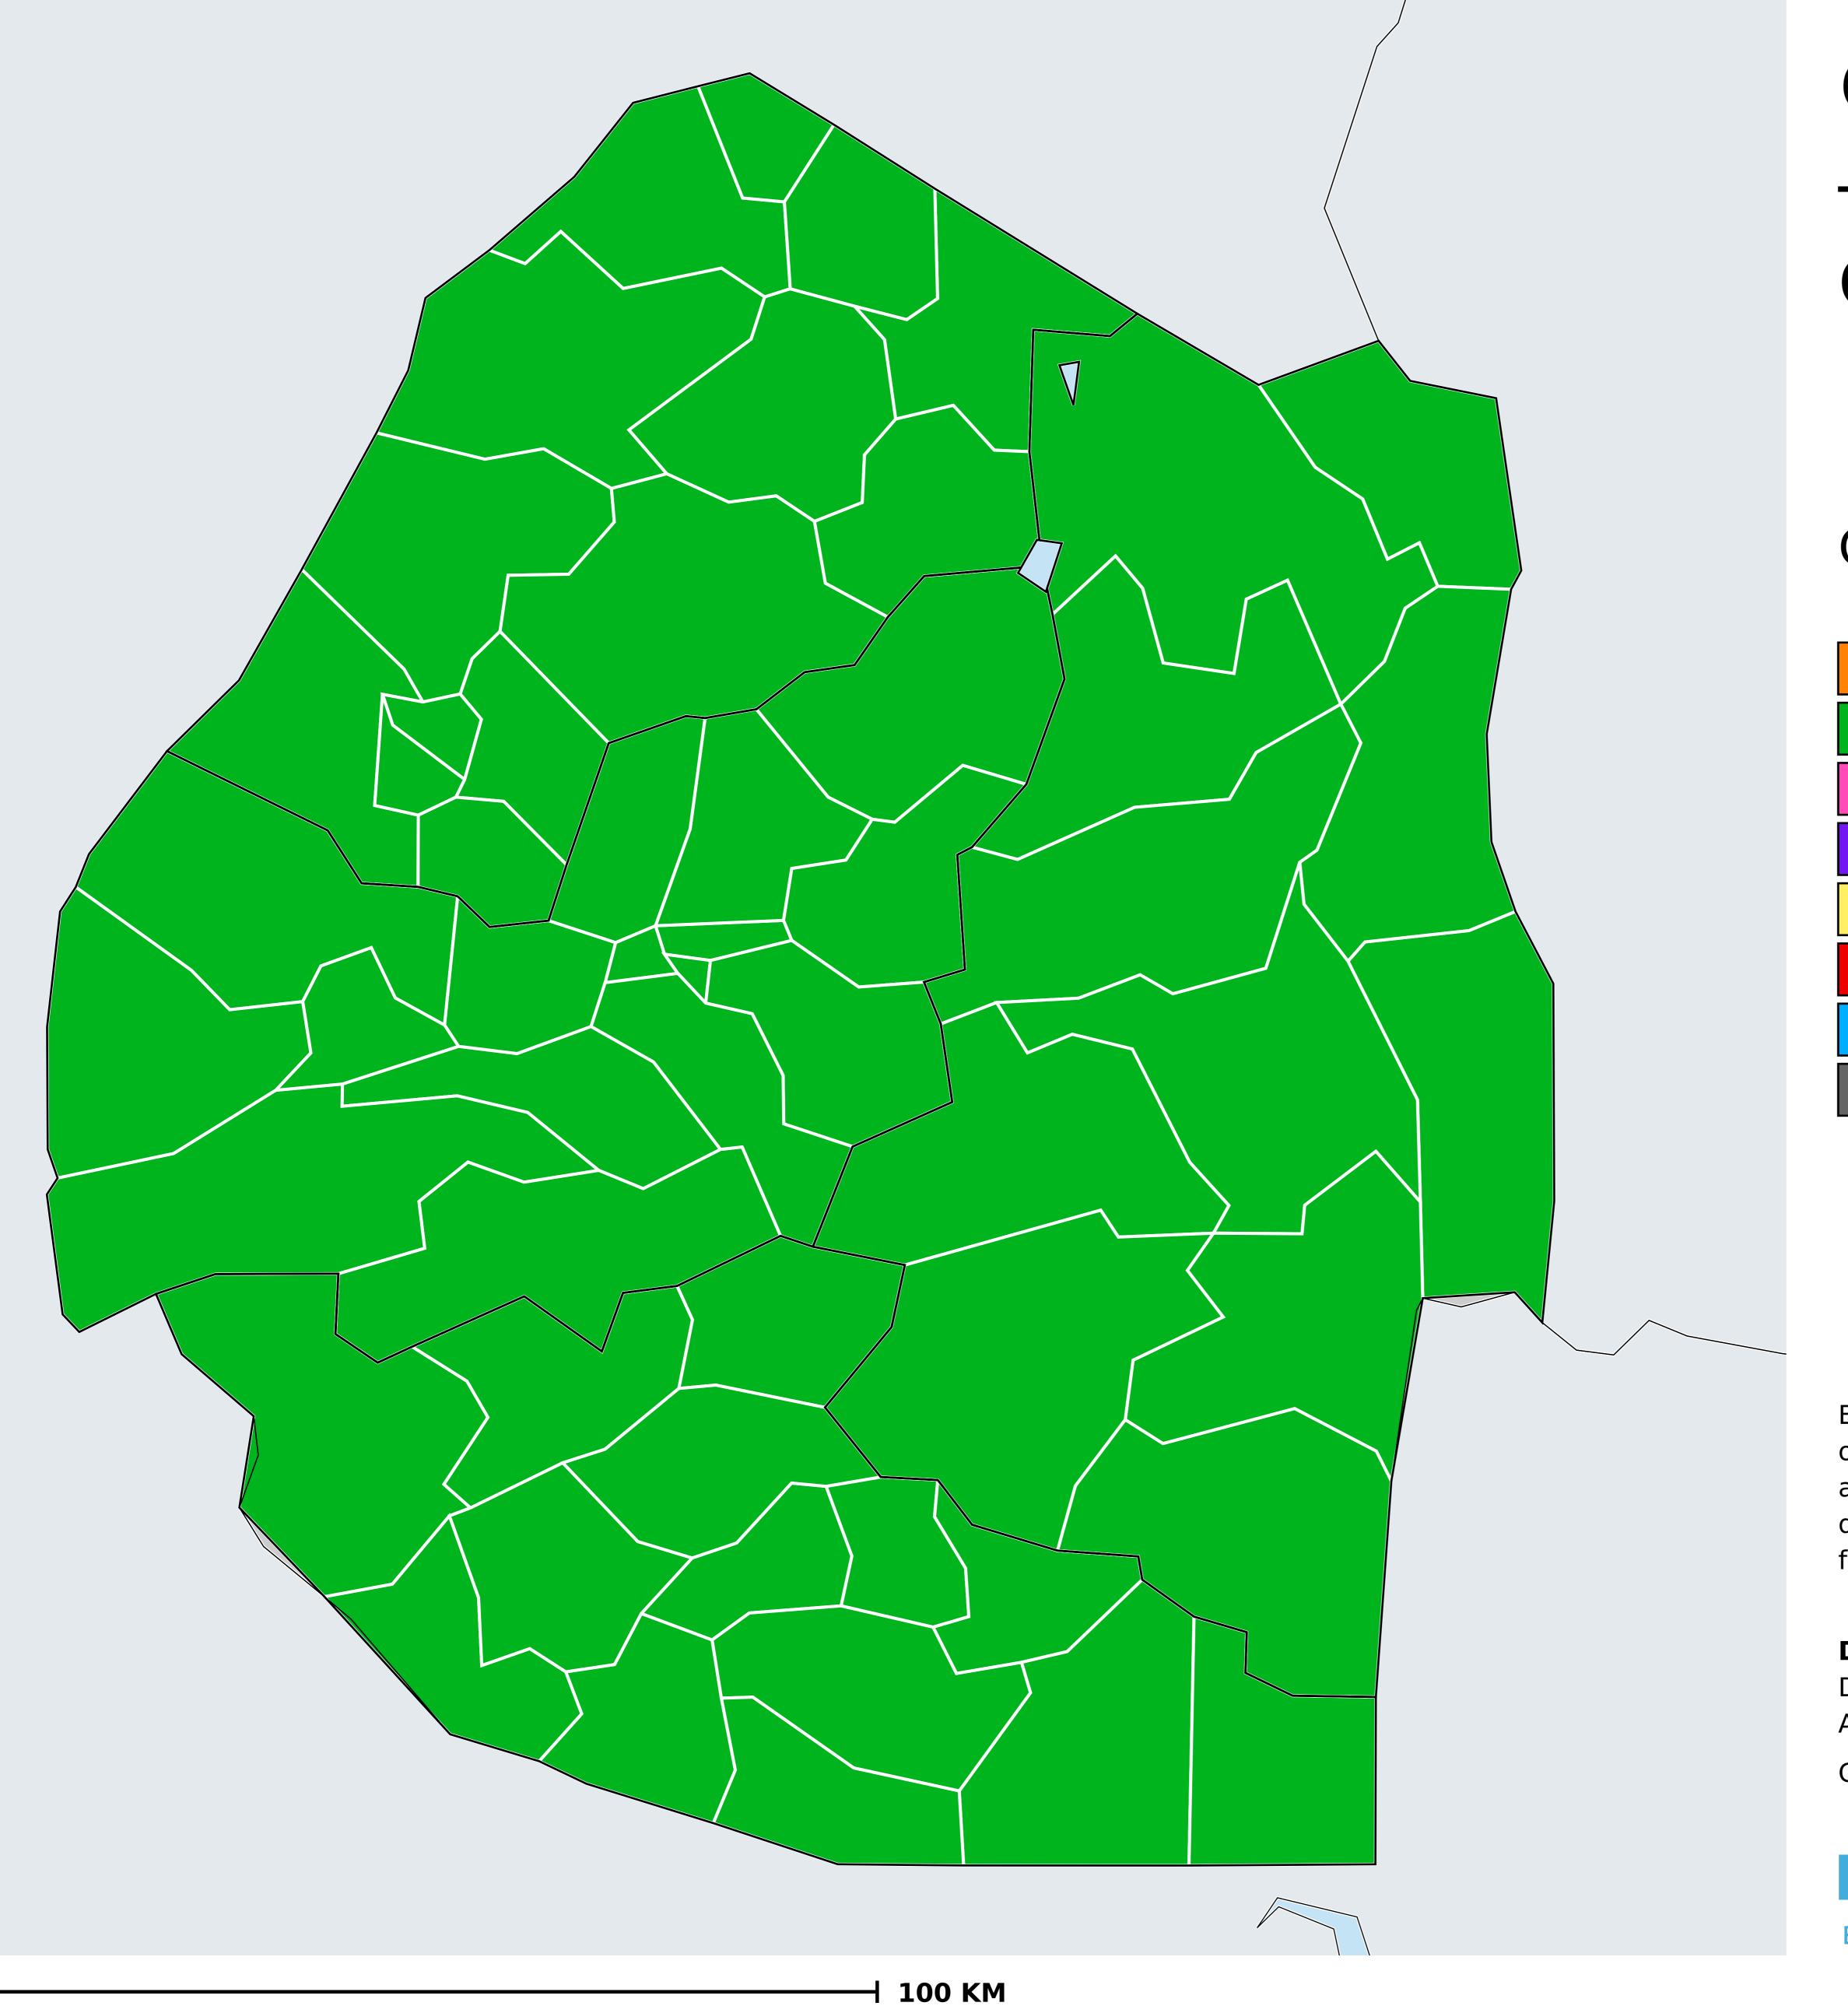

## Therapeutic MDA/PC coverage of Onchocerciasis

Onchocerciasis > MDA/PC coverage > Therapeutic coverage

Unknown / consider Oncho Elimination mapping
Not suitable for Onchocerciasis

< 80% coverage

≥80% coverage

Unknown / under LF MDA

MDA not delivered - Endemic

Under post-intervention surveillance

No data available

Boundaries, names and designations used here do not imply expression of WHO opinion concerning the legal status of any country, territory or area, or of its authorities, or concerning delimitation of frontiers or boundaries. Dotted / dashed lines represent approximate border lines for which there may not yet be full agreement.

## **Data Source:**

Data provided by health ministries to ESPEN through WHO reporting processes. All reasonable precautions have been taken to verify this information

Copyright 2023 WHO. All rights reserved. Generated 18 September 2023