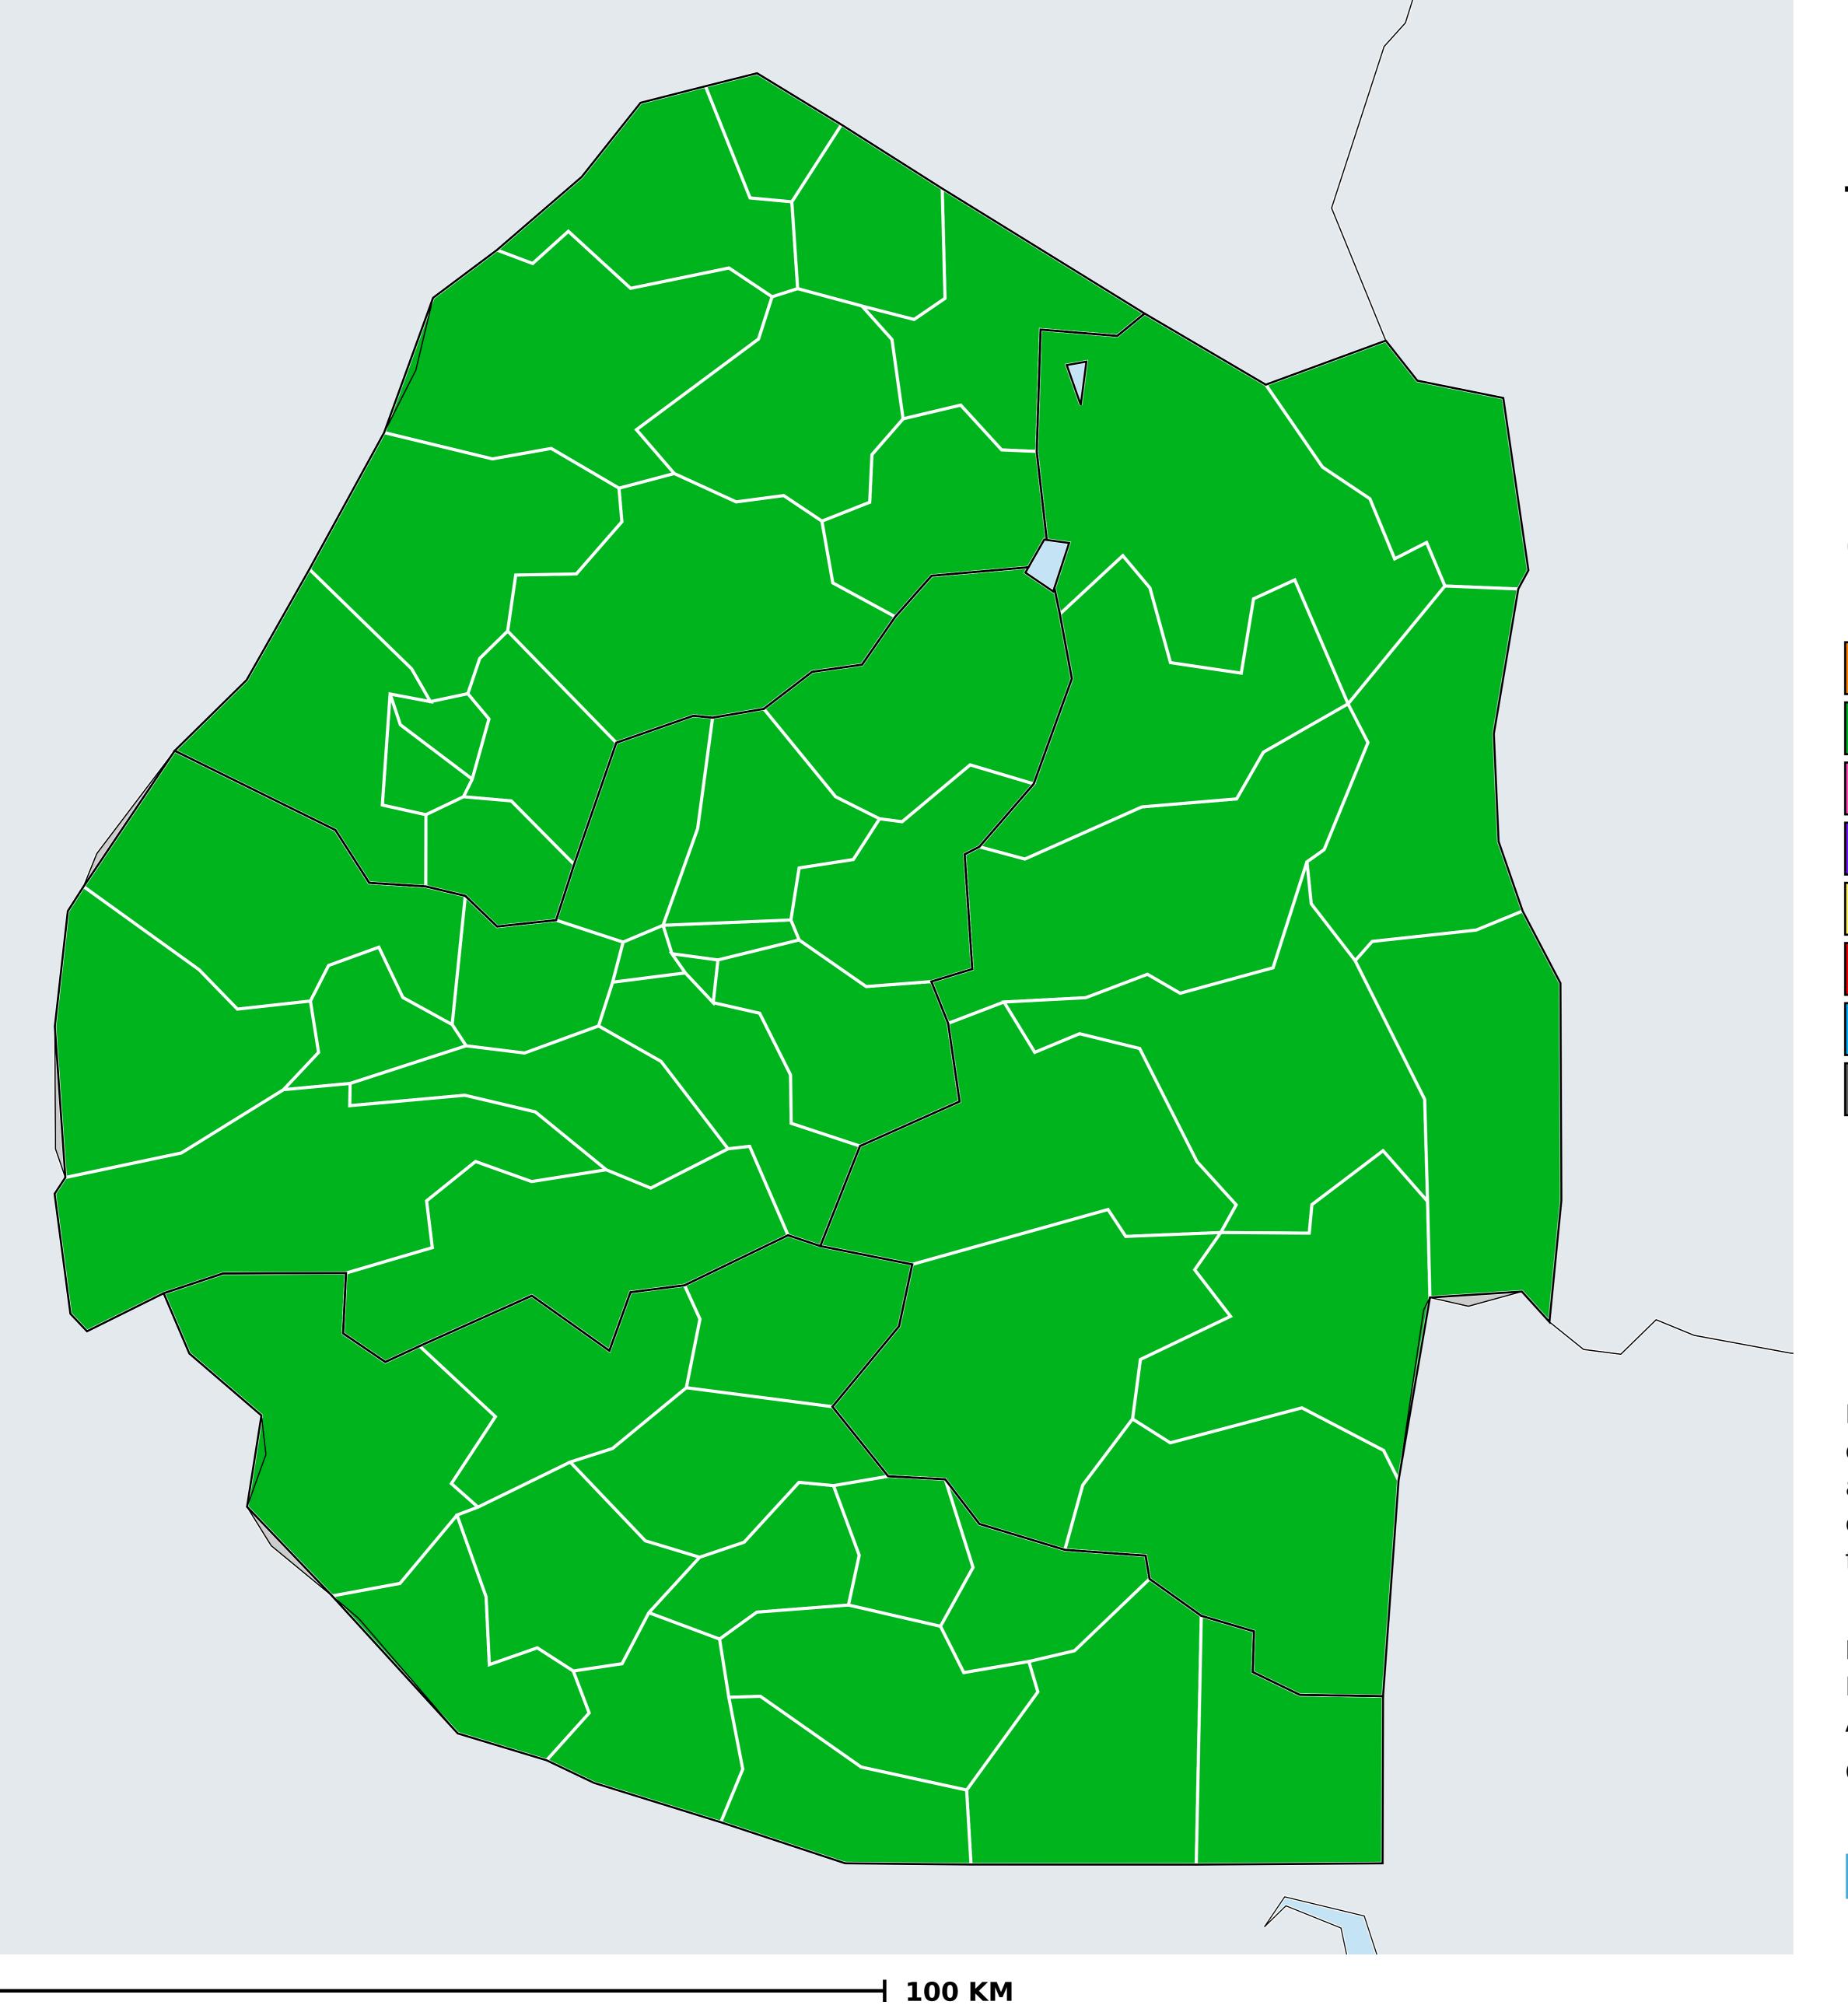

## eSwatini (2016)

## Therapeutic MDA/PC coverage of Onchocerciasis

Onchocerciasis > MDA/PC coverage > Therapeutic coverage

Unknown / consider Oncho Elimination mapping

Not suitable for Onchocerciasis

< 80% coverage

≥80% coverage

Unknown / under LF MDA

MDA not delivered - Endemic

Under post-intervention surveillance

No data available

Boundaries, names and designations used here do not imply expression of WHO opinion concerning the legal status of any country, territory or area, or of its authorities, or concerning delimitation of frontiers or boundaries. Dotted / dashed lines represent approximate border lines for which there may not yet be full agreement.