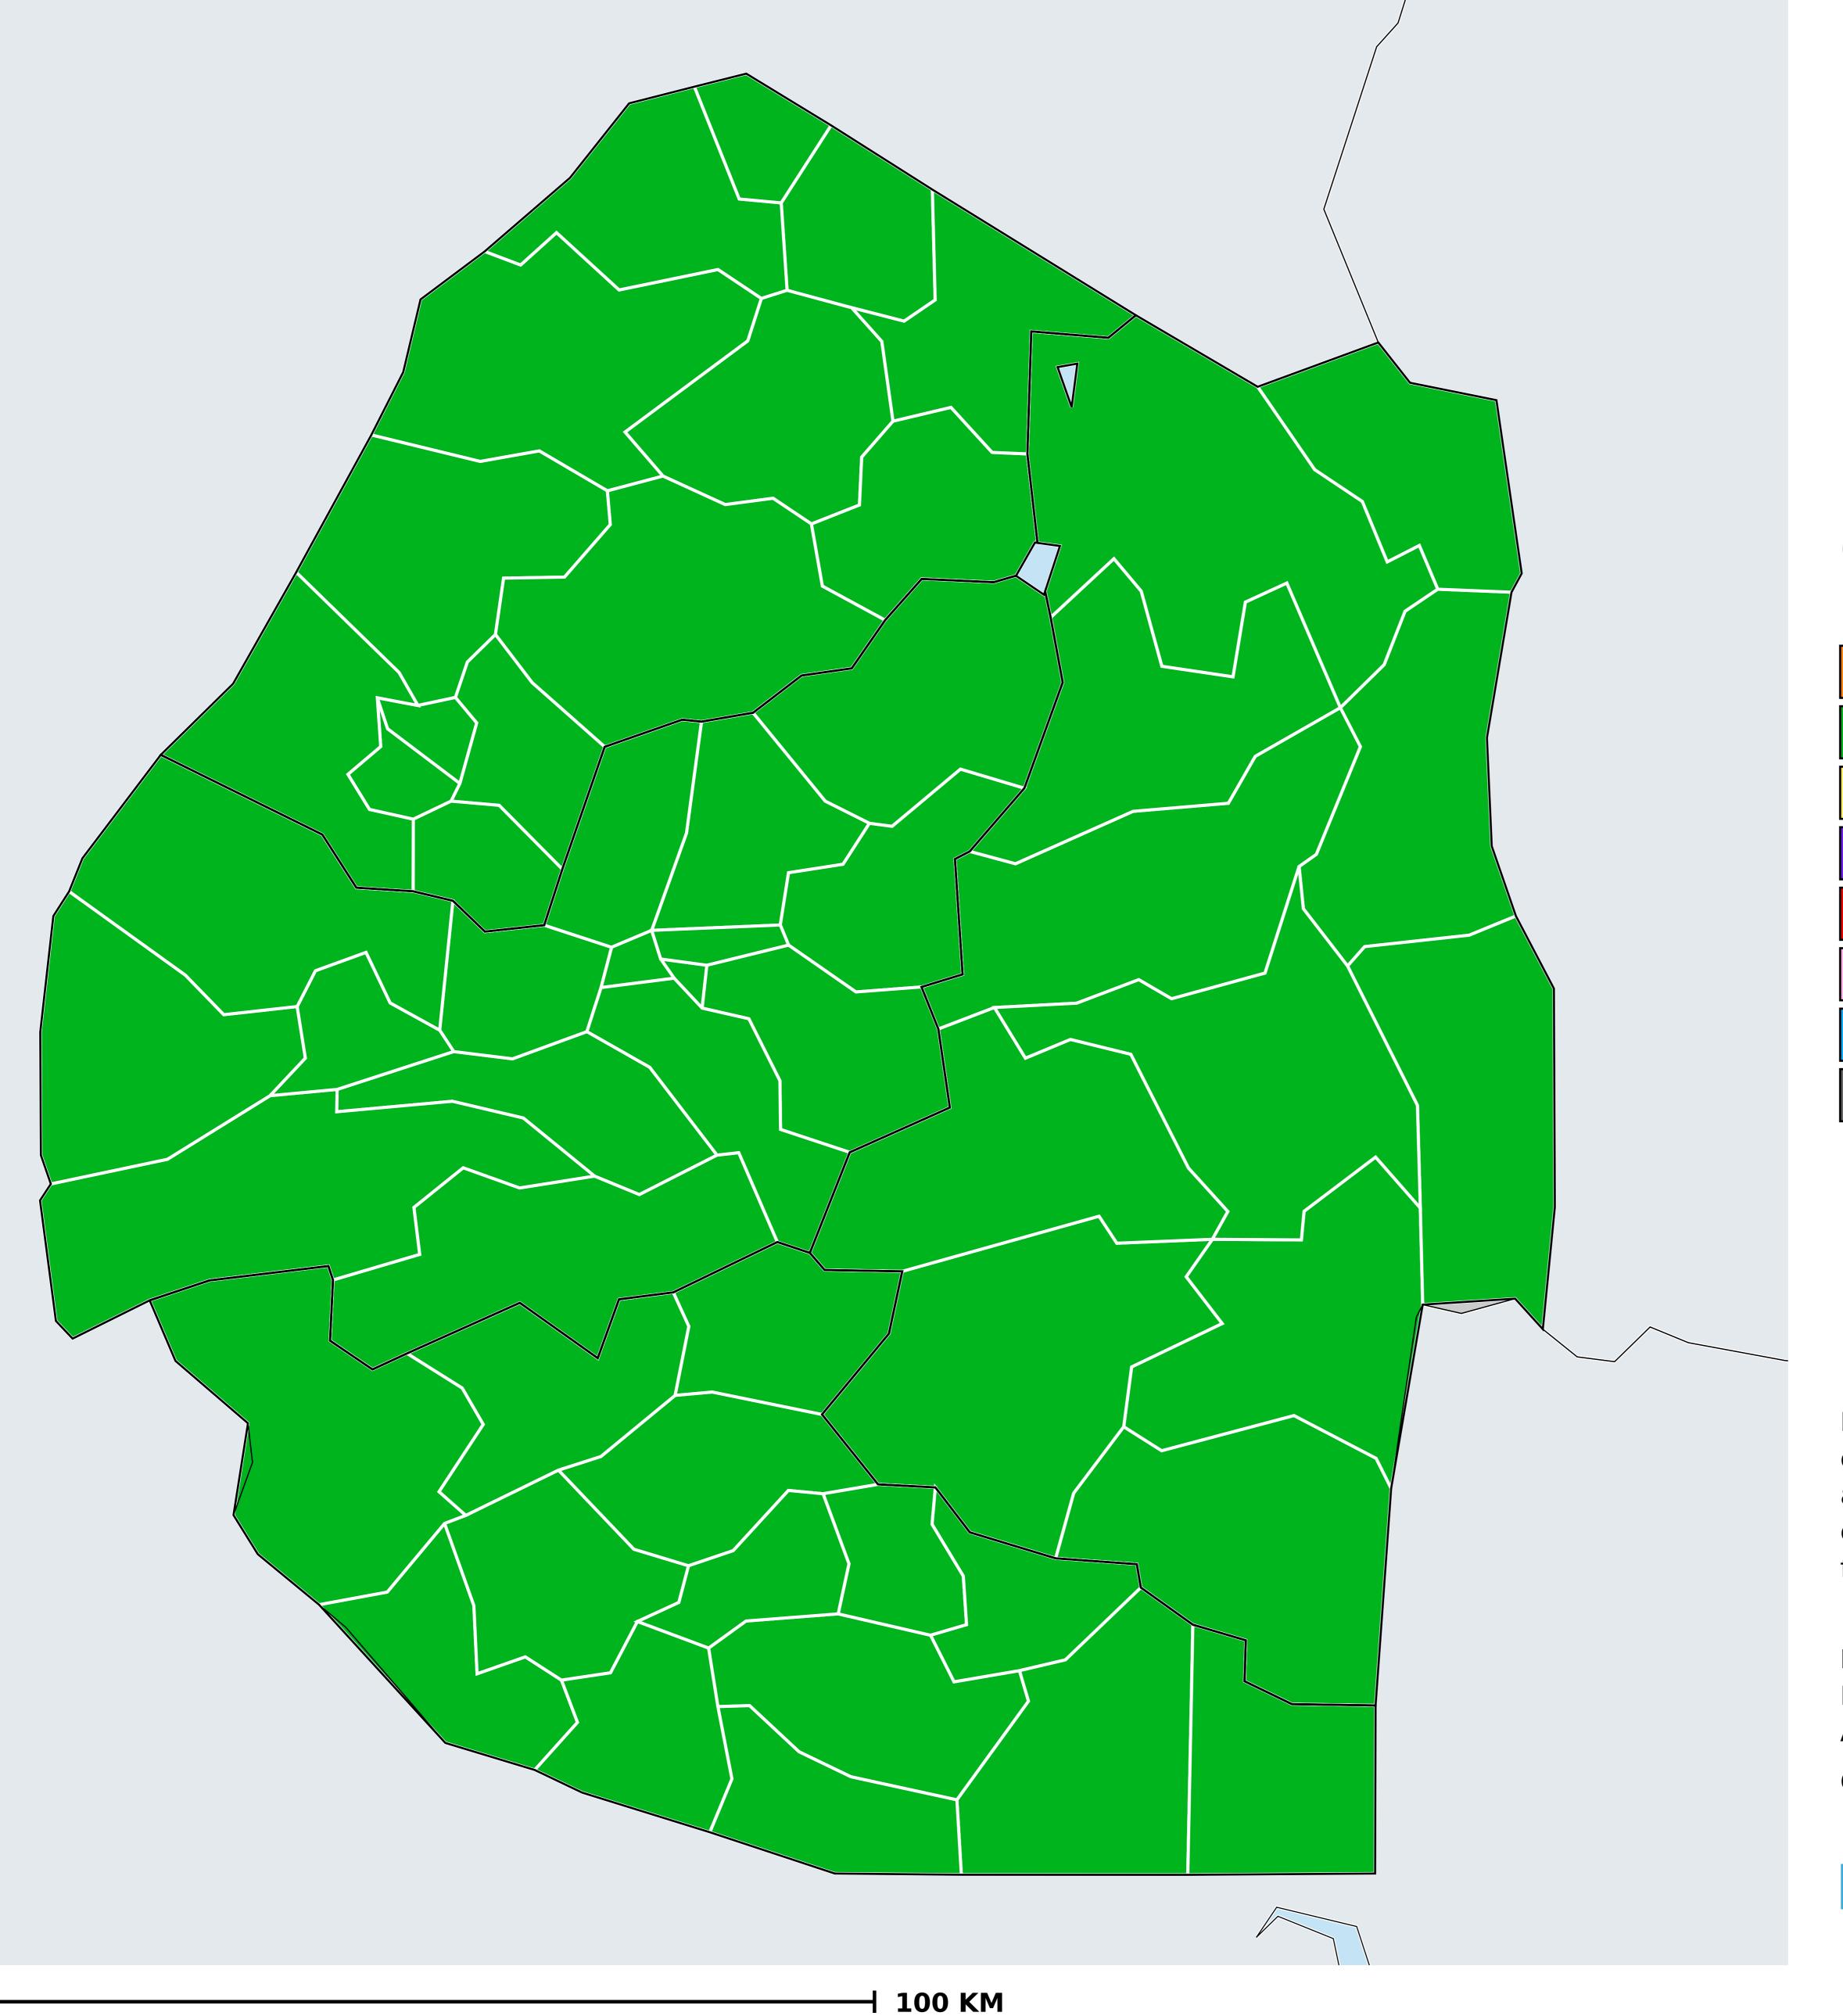

## Geographic MDA/PC coverage of Onchocerciasis

Onchocerciasis > MDA/PC coverage > Geographic coverage

Unknown / consider Oncho Elimination mapping

Not suitable for Onchocerciasis

Unknown (under LF MDA)

MDA delivered

MDA not delivered - Endemic

MDA not delivered - under IA

Under post-intervention surveillance

No data available

Boundaries, names and designations used here do not imply expression of WHO opinion concerning the legal status of any country, territory or area, or of its authorities, or concerning delimitation of frontiers or boundaries. Dotted / dashed lines represent approximate border lines for which there may not yet be full agreement.

## **Data Source:**

Data provided by health ministries to ESPEN through WHO reporting processes. All reasonable precautions have been taken to verify this information

Copyright 2024 WHO. All rights reserved. Generated 25 January 2024