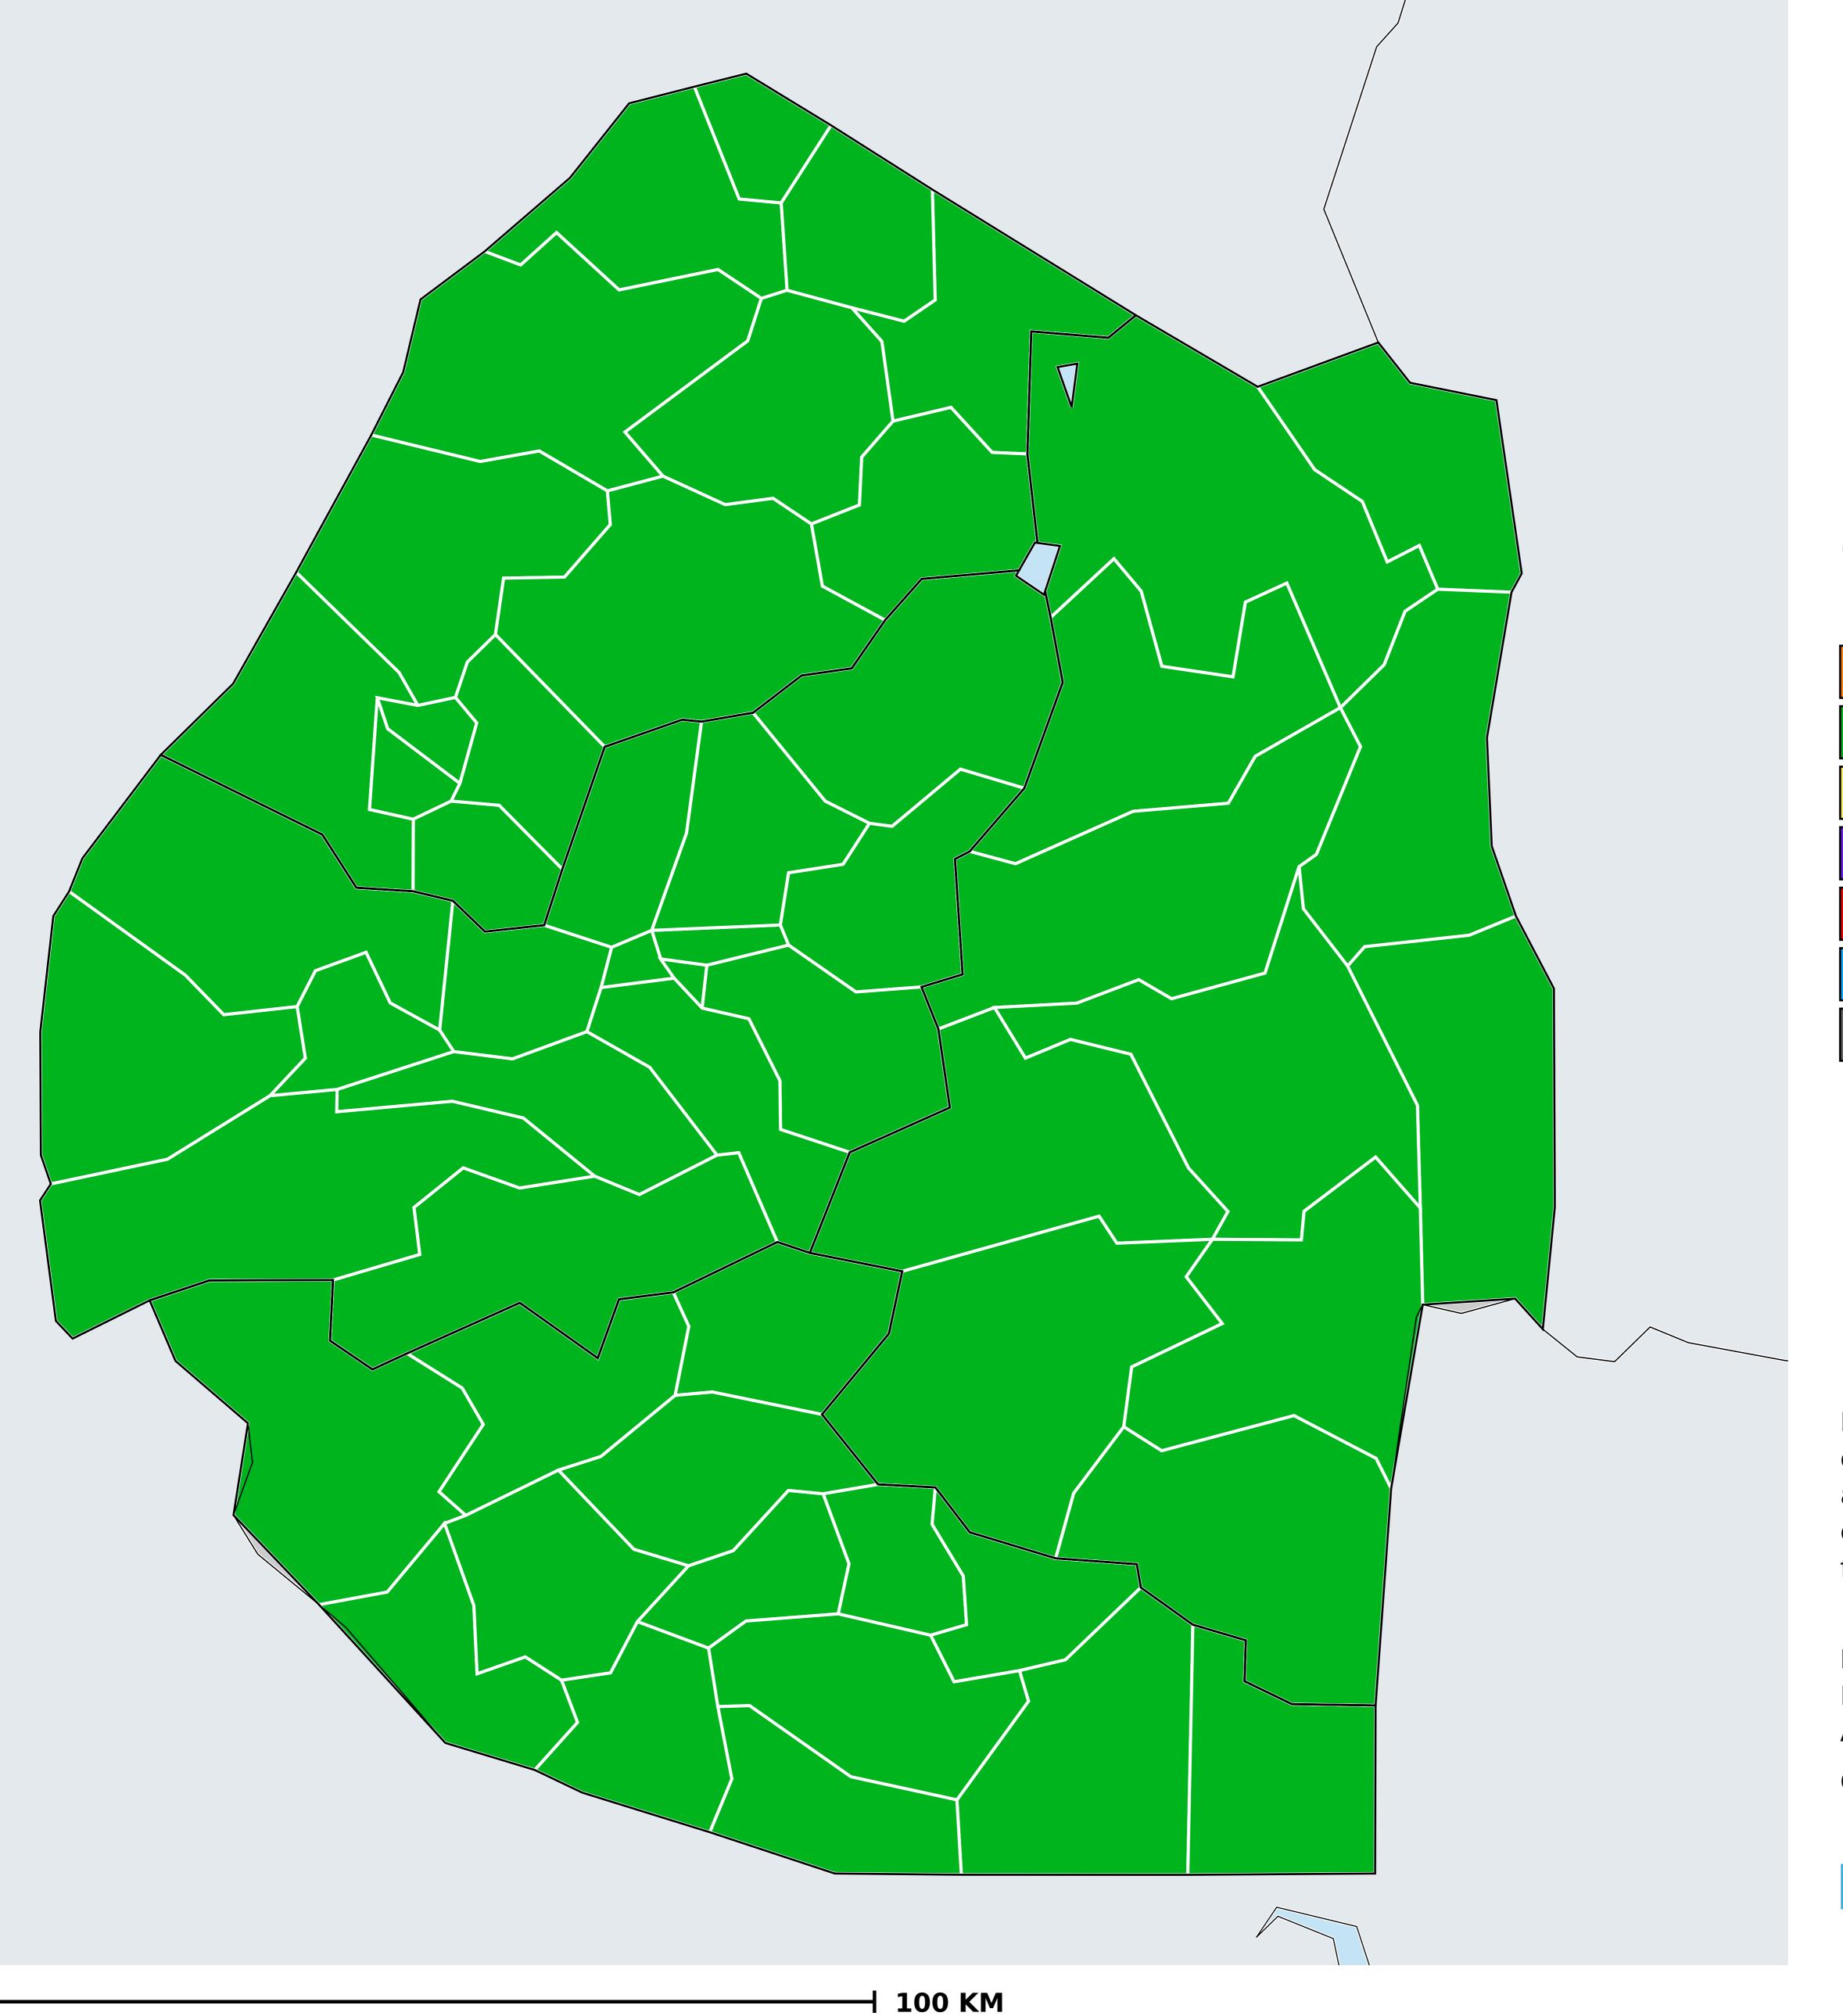

## Geographic MDA/PC coverage of Onchocerciasis

Onchocerciasis > MDA/PC coverage > Geographic coverage

Unknown / consider Oncho Elimination mapping

Not suitable for Onchocerciasis

Unknown (under LF MDA)

MDA delivered

MDA not delivered - Endemic

Under post-intervention surveillance

No data available

Boundaries, names and designations used here do not imply expression of WHO opinion concerning the legal status of any country, territory or area, or of its authorities, or concerning delimitation of frontiers or boundaries. Dotted / dashed lines represent approximate border lines for which there may not yet be full agreement.

## **Data Source:**

Data provided by health ministries to ESPEN through WHO reporting processes. All reasonable precautions have been taken to verify this information

Copyright 2023 WHO. All rights reserved. Generated 18 September 2023