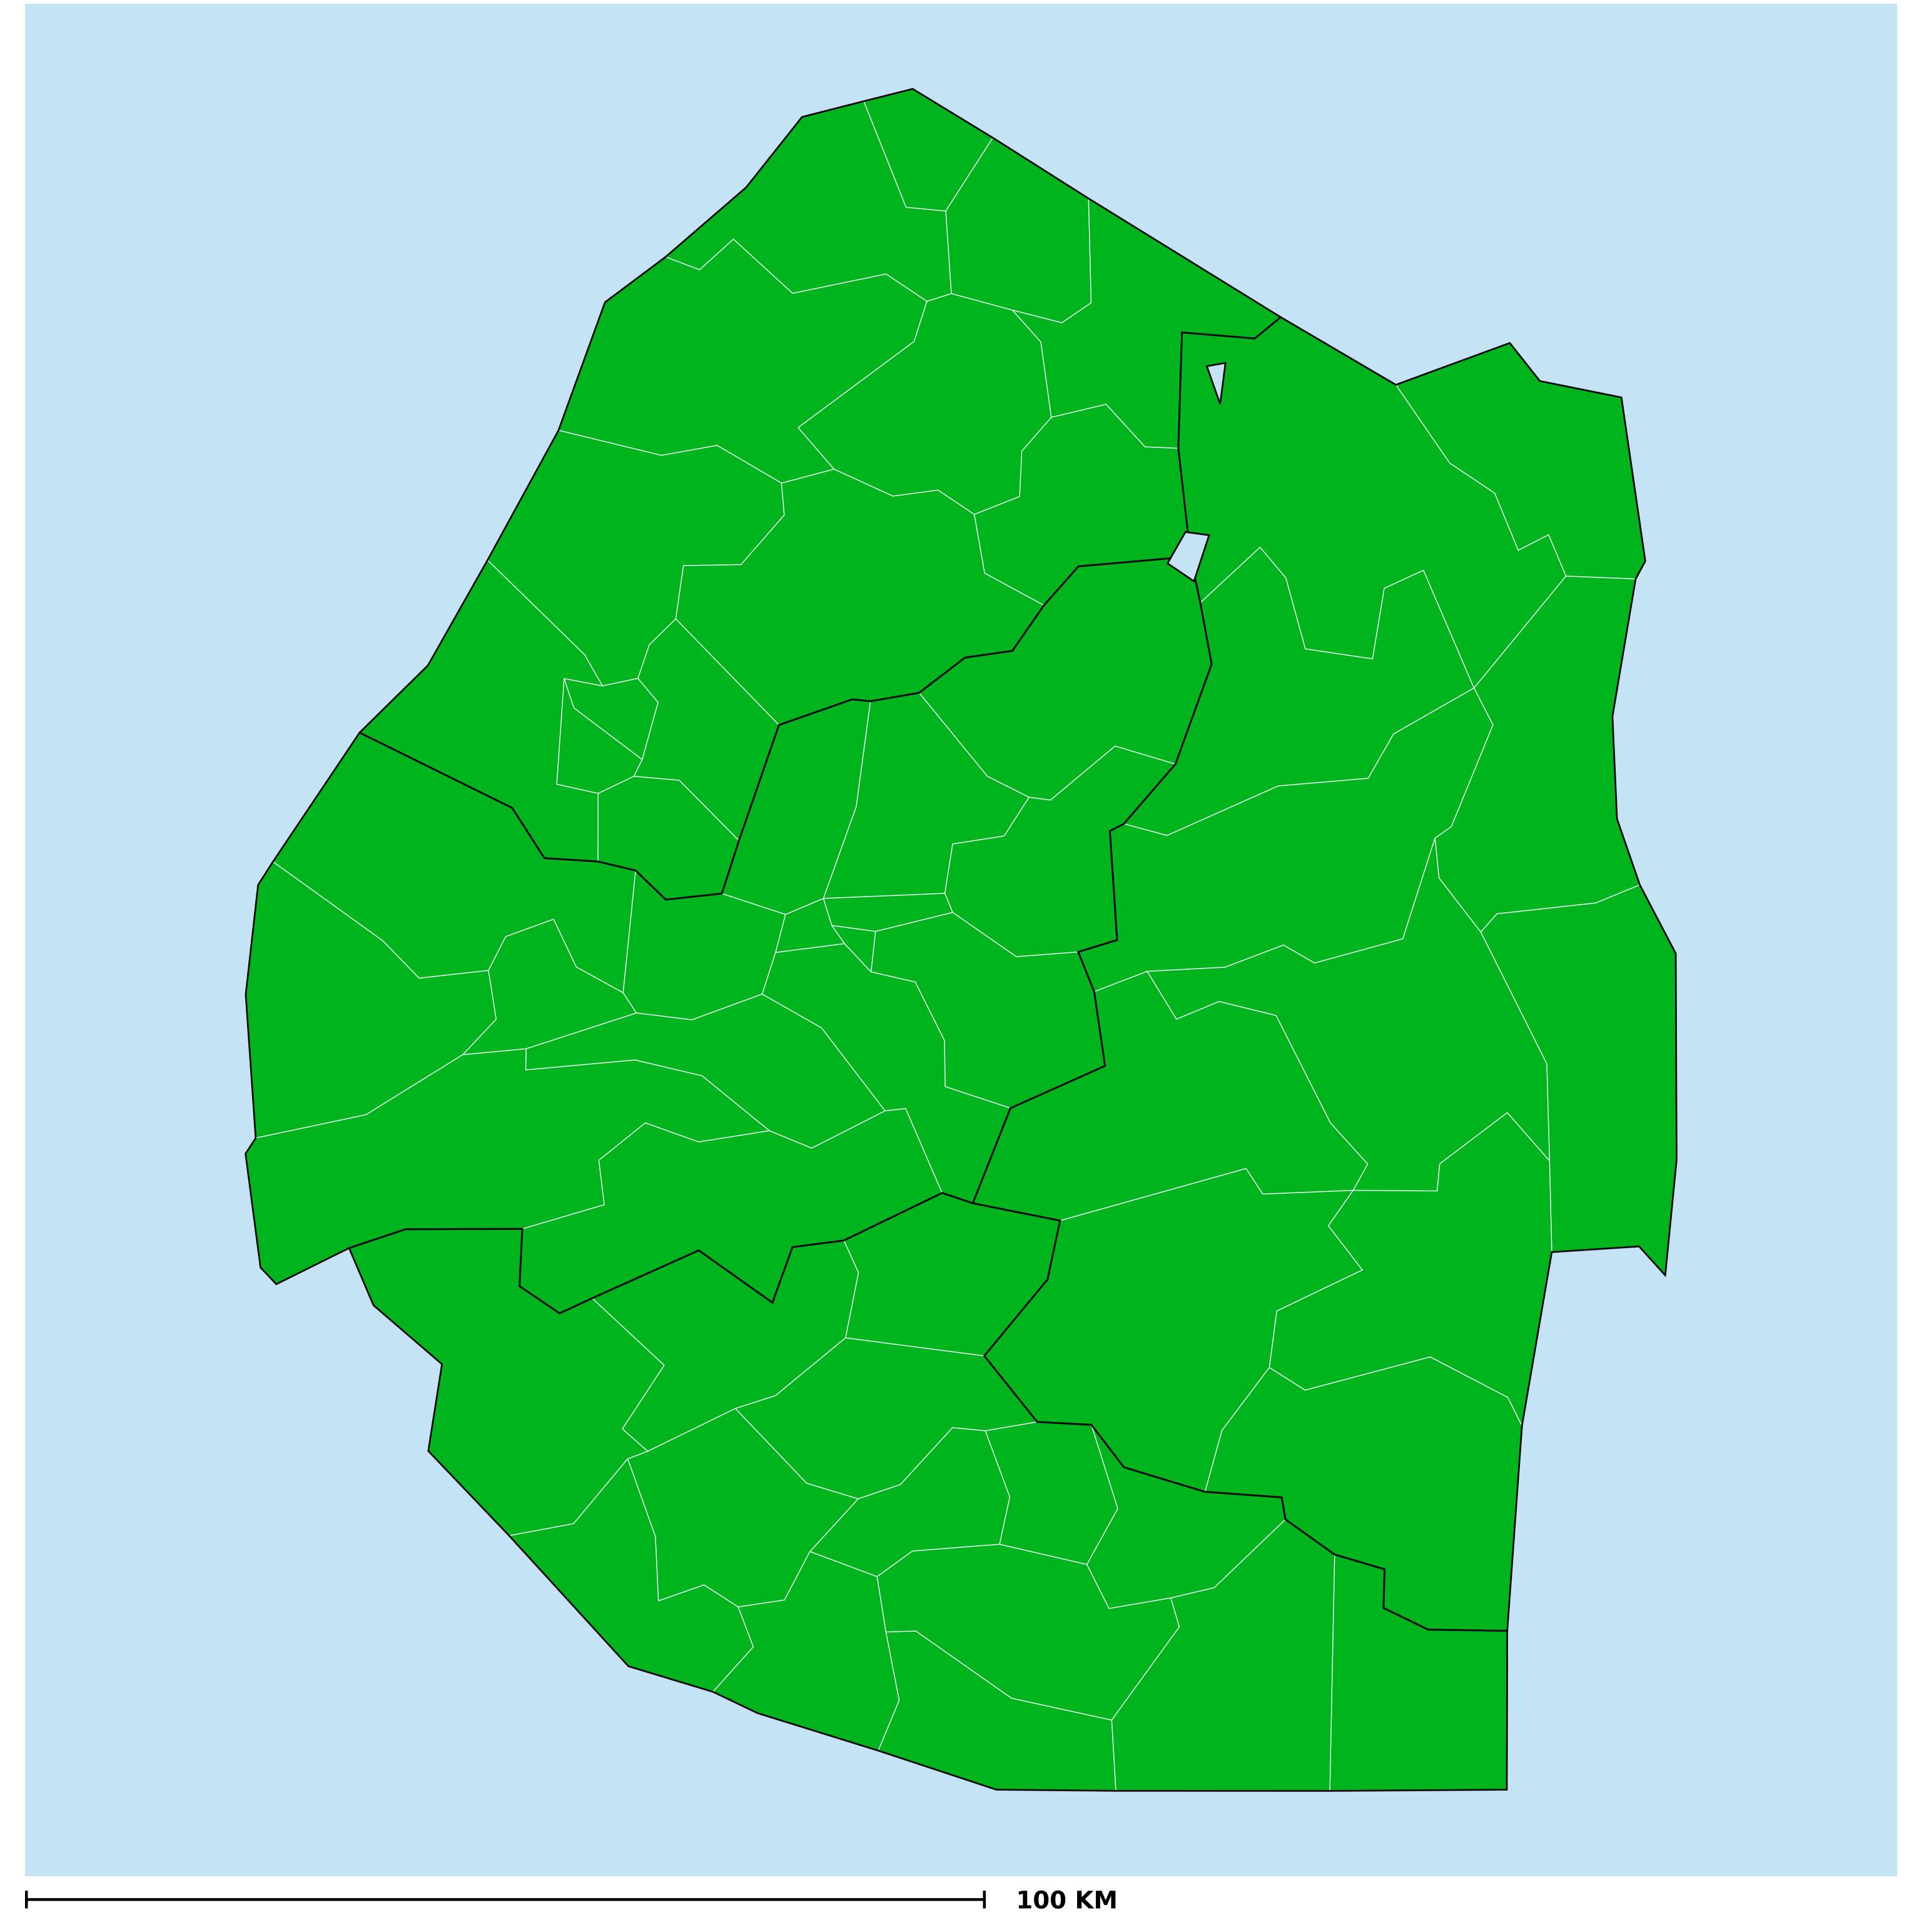

## eSwatini (2018)

## Geographic MDA/PC coverage of Onchocerciasis

Boundaries, names and designations used here do not imply expression of WHO opinion concerning the legal status of any country, territory or area, or of its authorities, or concerning delimitation of frontiers or boundaries. Dotted / dashed lines represent approximate border lines for which there may not yet be full agreement.

## Onchocerciasis > MDA/PC coverage > Geographic coverage

Unknown / consider Oncho Elimination mapping
Not suitable for Onchocerciasis
Unknown (under LF MDA)
MDA delivered
MDA not delivered - Endemic
Under post-intervention surveillance
No data available