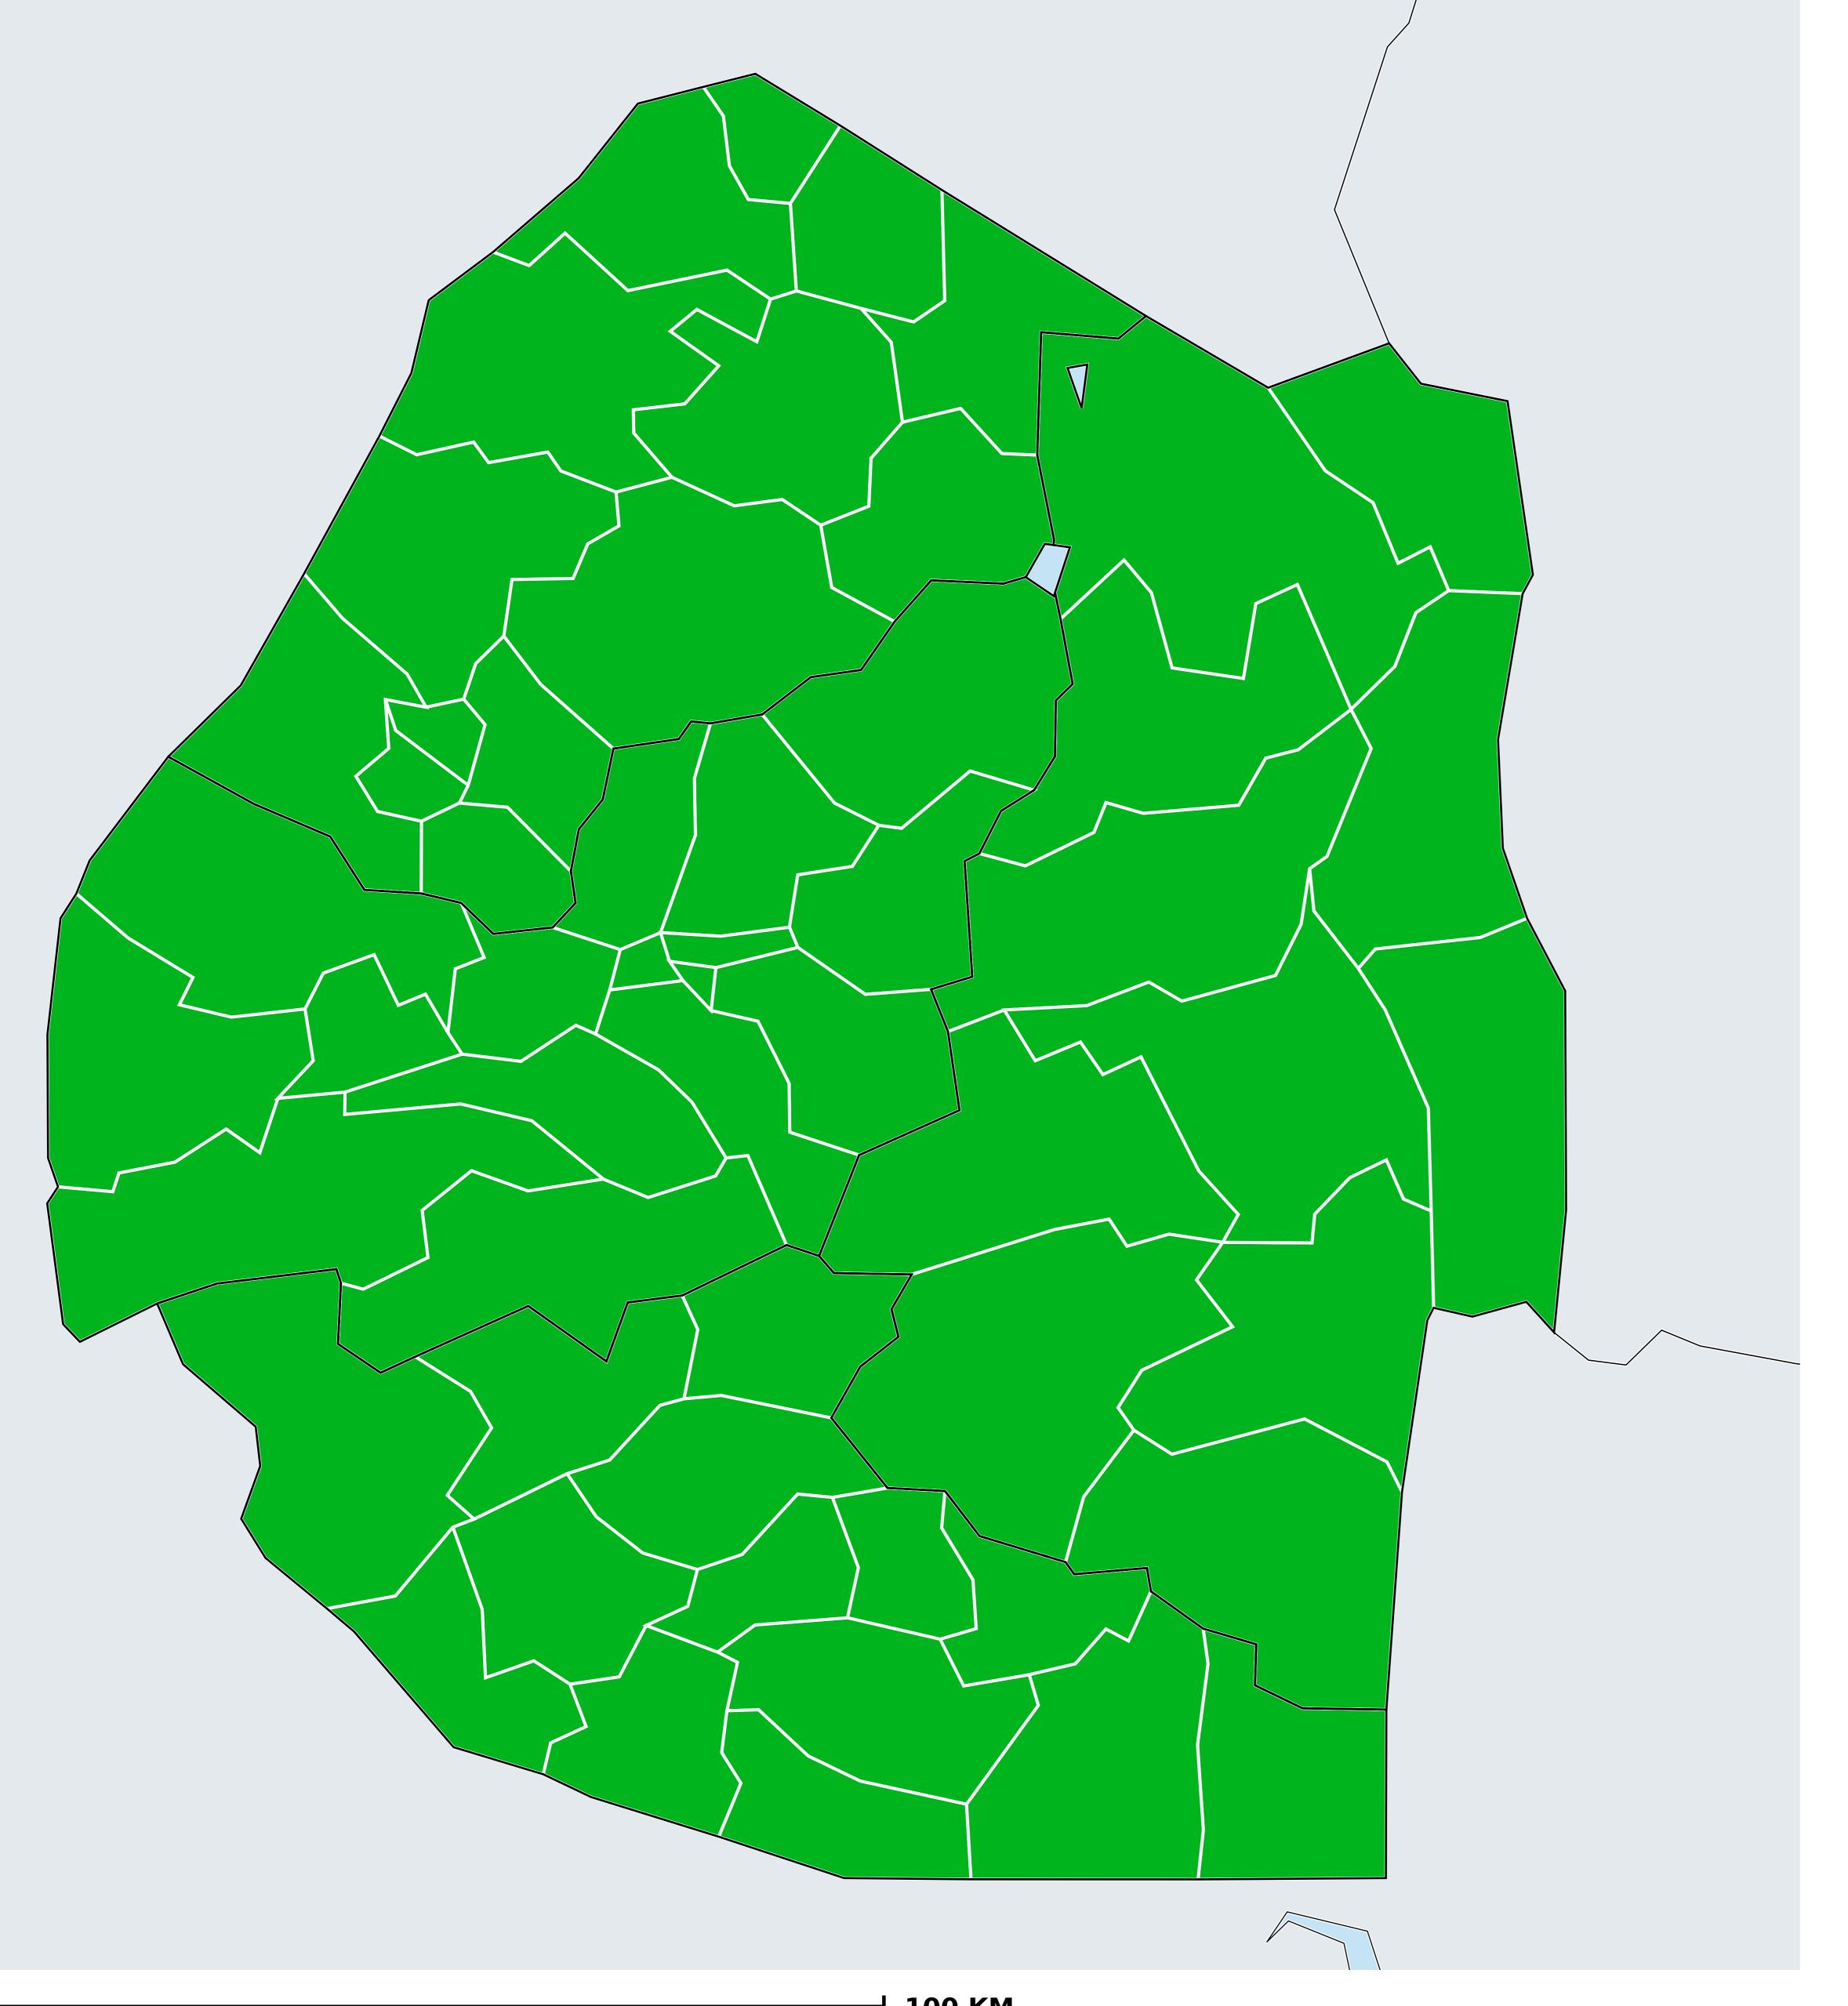

## Onchocerciasis > Endemicity

Not suitable for Onchocerciasis

Endemic (requiring MDA)

Unknown (under LF MDA)

Under post-intervention surveillance

Unknown (consider Oncho Elimination Mapping)

No data available

Boundaries, names and designations used here do not imply expression of WHO opinion concerning the legal status of any country, territory or area, or of its authorities, or concerning delimitation of frontiers or boundaries. Dotted / dashed lines represent approximate border lines for which there may not yet be full agreement.

## **Data Source:**

Data provided by health ministries to ESPEN through WHO reporting processes. All reasonable precautions have been taken to verify this information

Copyright 2023 WHO. All rights reserved. Generated 18 September 2023