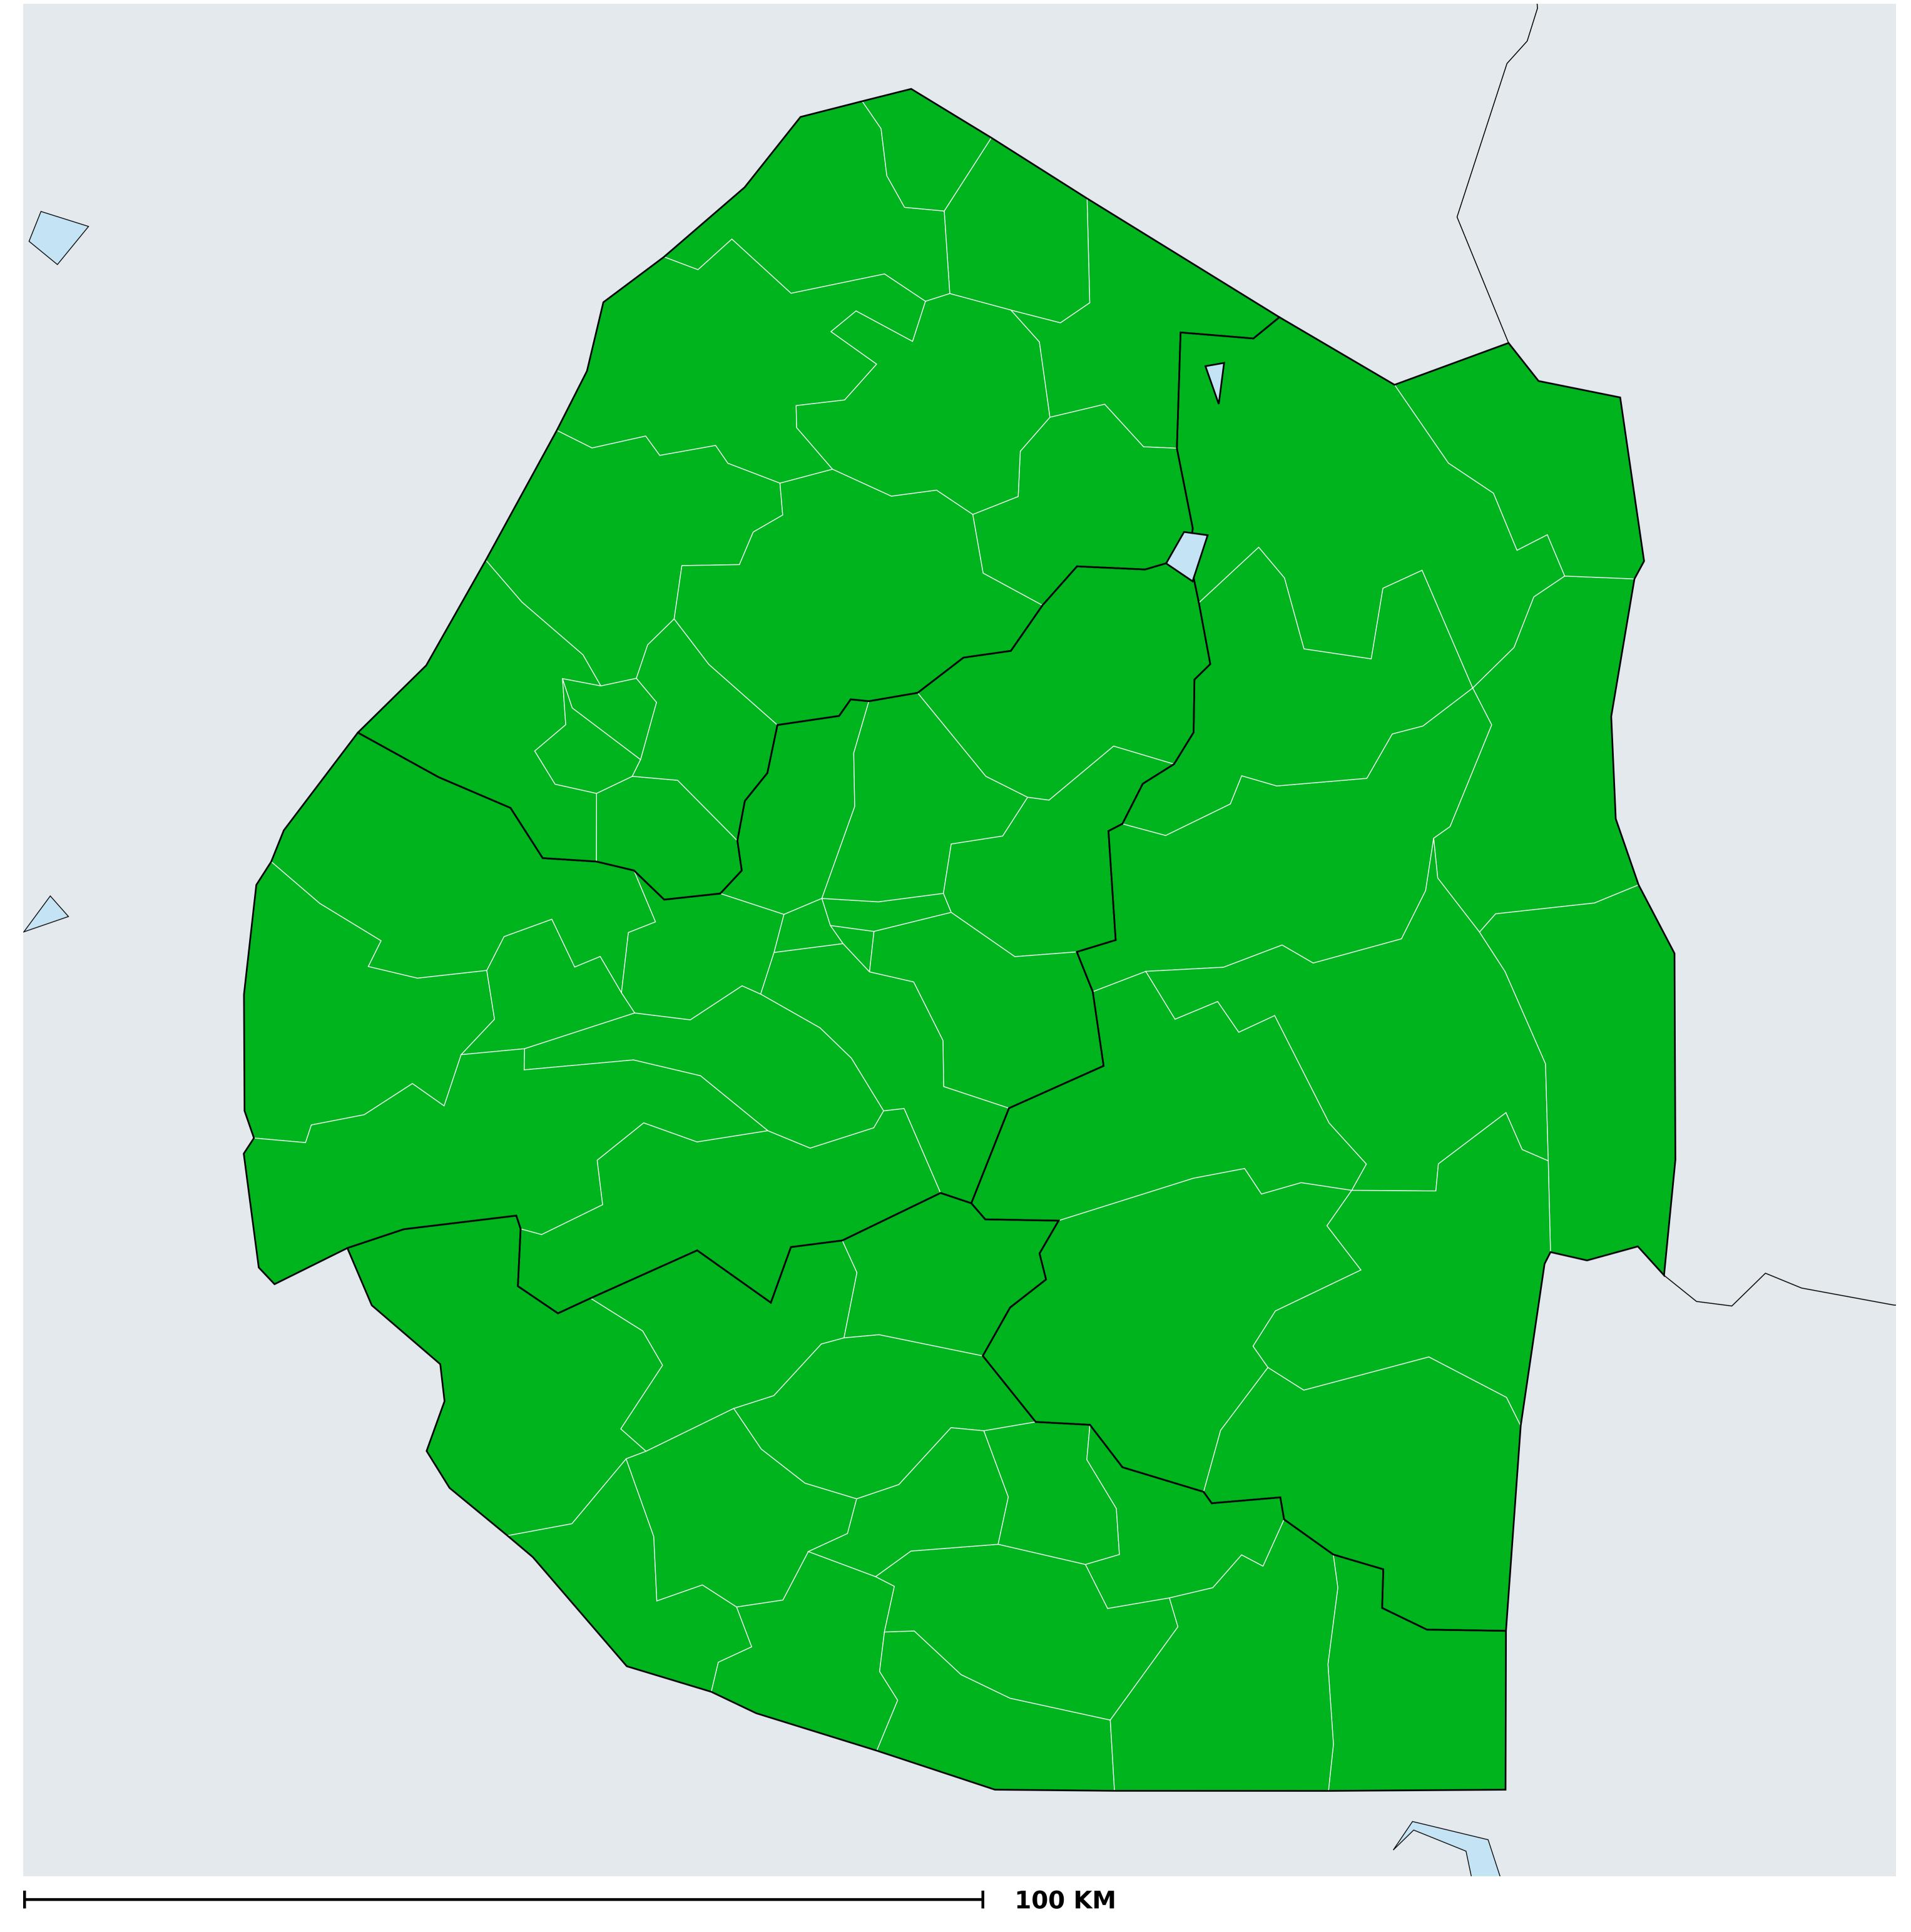

## eSwatini (2014)

## Status of Onchocerciasis Elimination

Boundaries, names and designations used here do not imply expression of WHO opinion concerning the legal status of any country, territory or area, or of its authorities, or concerning delimitation of frontiers or boundaries. Dotted / dashed lines represent approximate border lines for which there may not yet be full agreement.

## Onchocerciasis > Endemicity

Not suitable for Onchocerciasis

Endemic (requiring MDA)

Unknown (under LF MDA)

Under post-intervention surveillance

Unknown (consider Oncho Elimination Mapping)

No data available