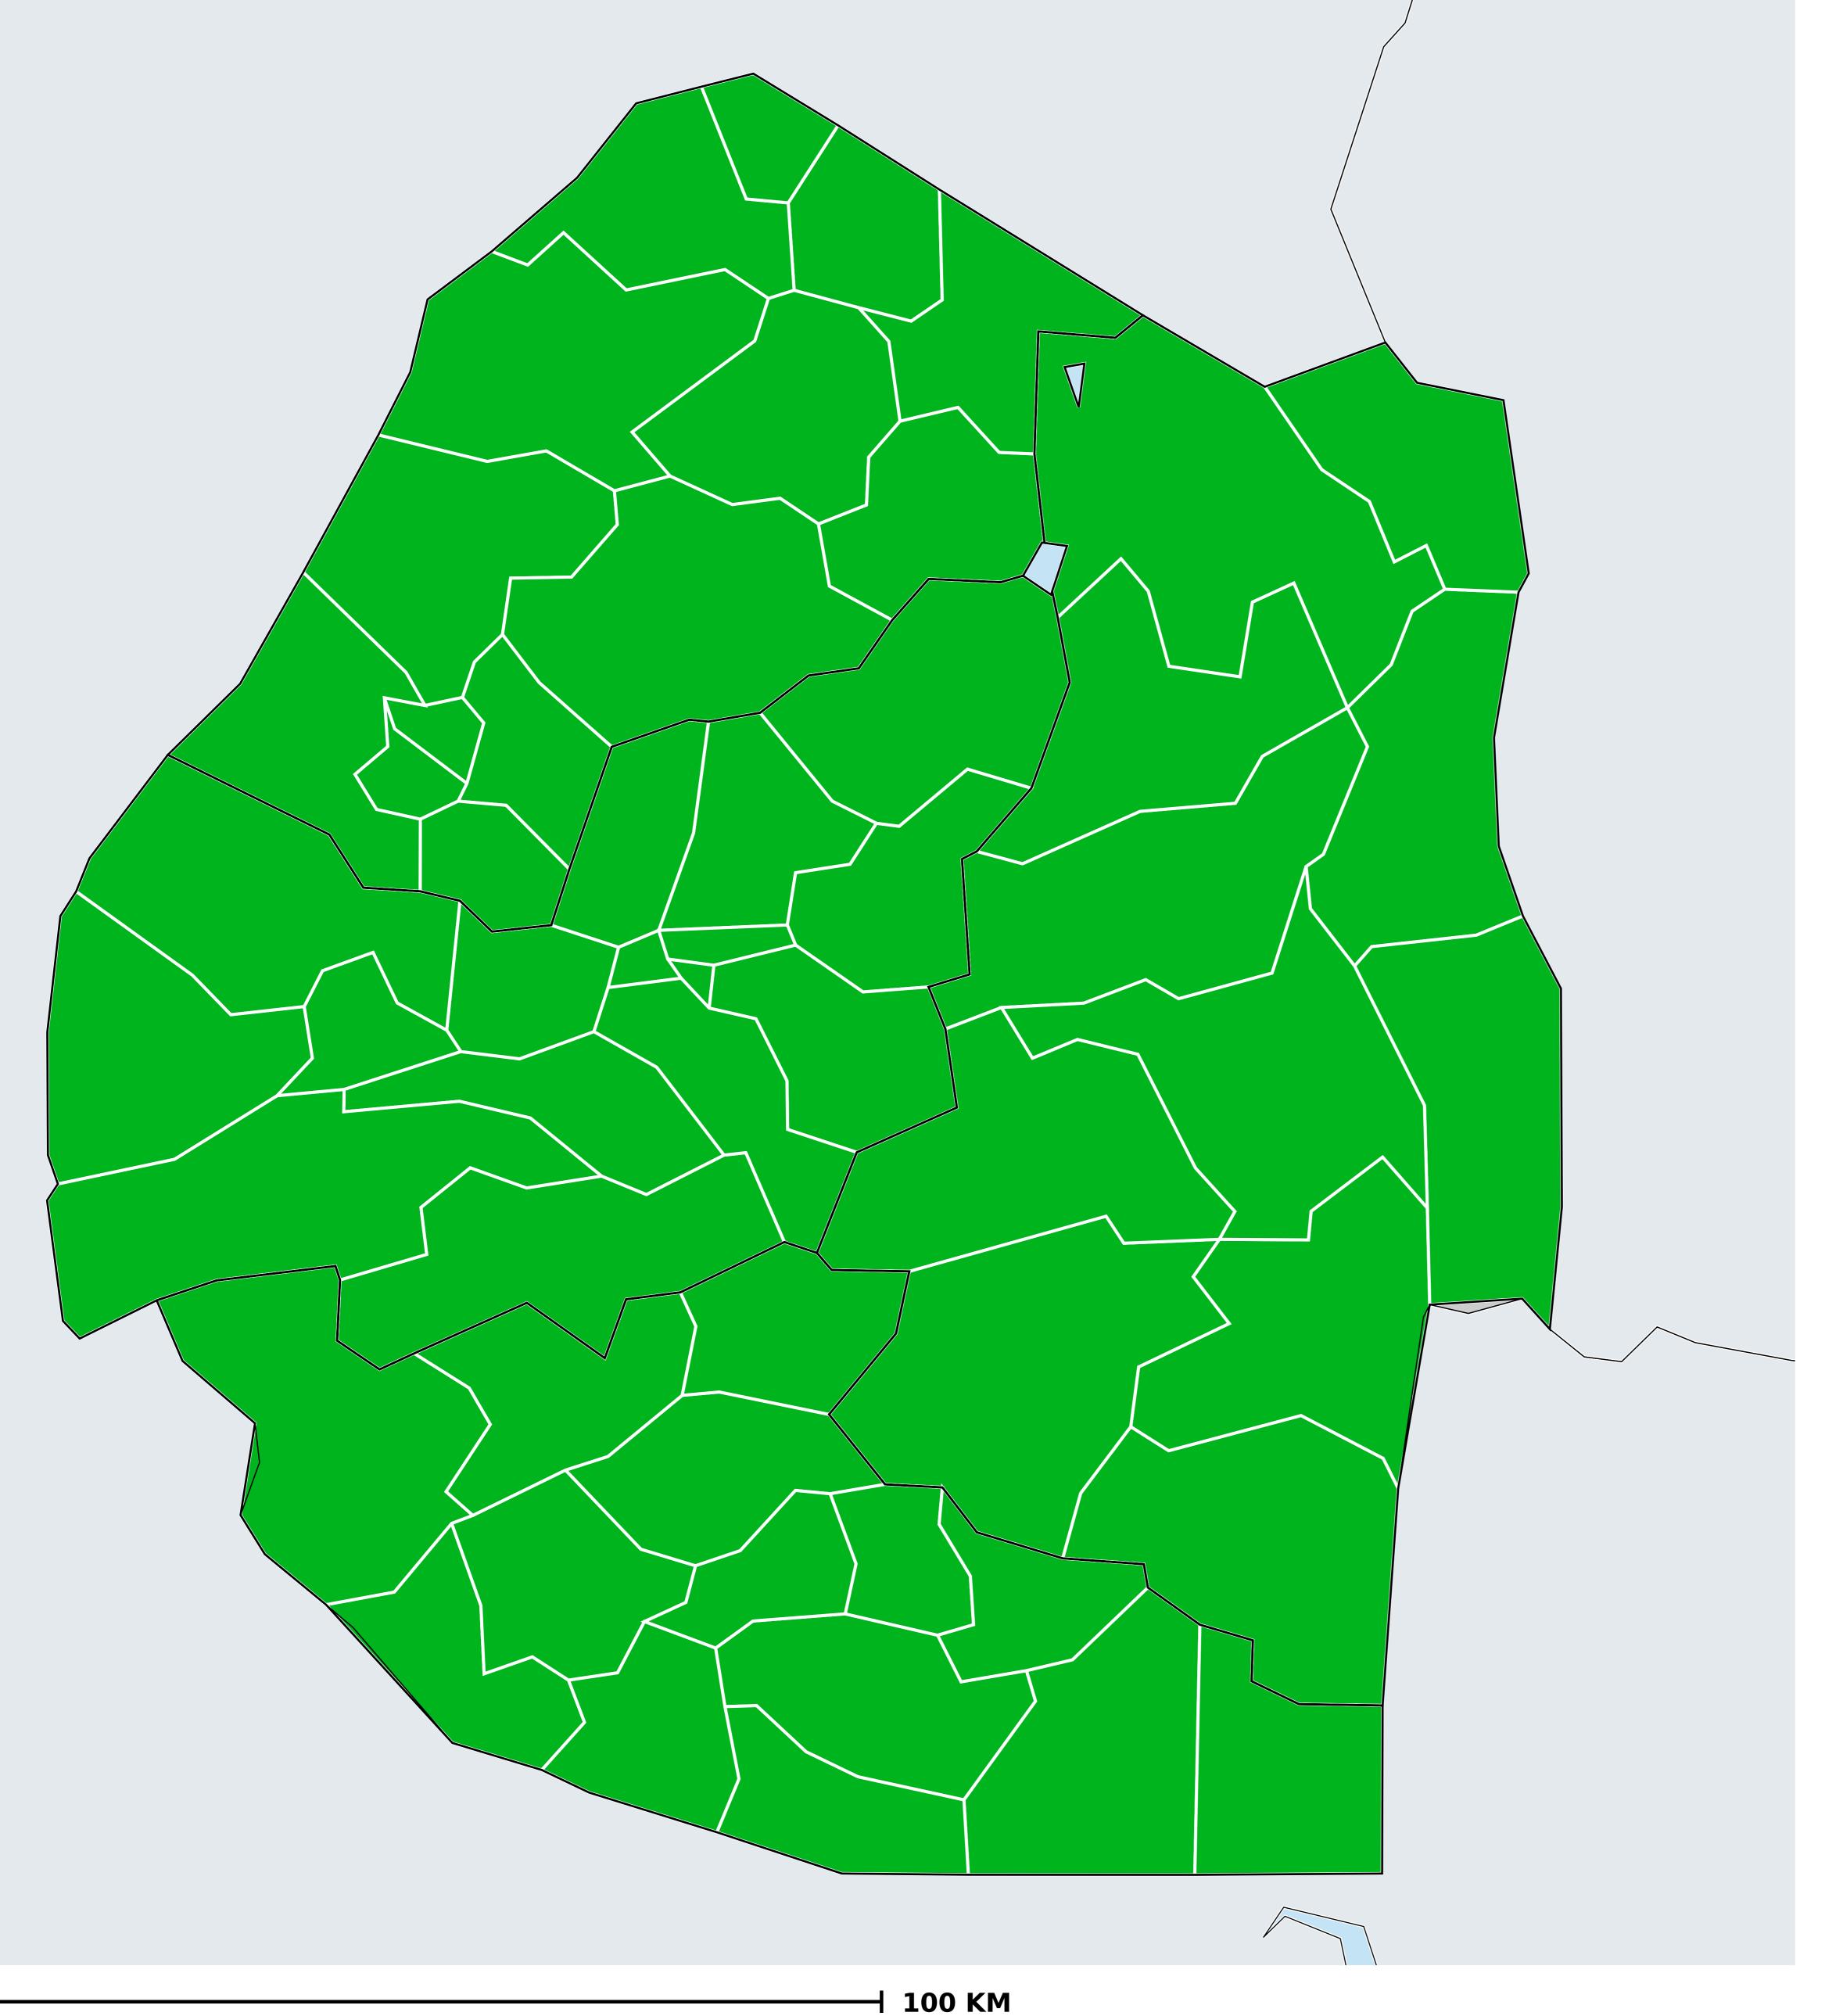

## Geographic MDA/PC coverage of Lymphatic filariasis

Lymphatic filariasis > MDA/PC coverage > Geographic coverage

Non-endemic Endemicity unknown MDA not delivered - Endemic MDA not delivered - under IA MDA delivered Under post-intervention surveillance No data available

Boundaries, names and designations used here do not imply expression of WHO opinion concerning the legal status of any country, territory or area, or of its authorities, or concerning delimitation of frontiers or boundaries. Dotted / dashed lines represent approximate border lines for which there may not yet be full agreement.