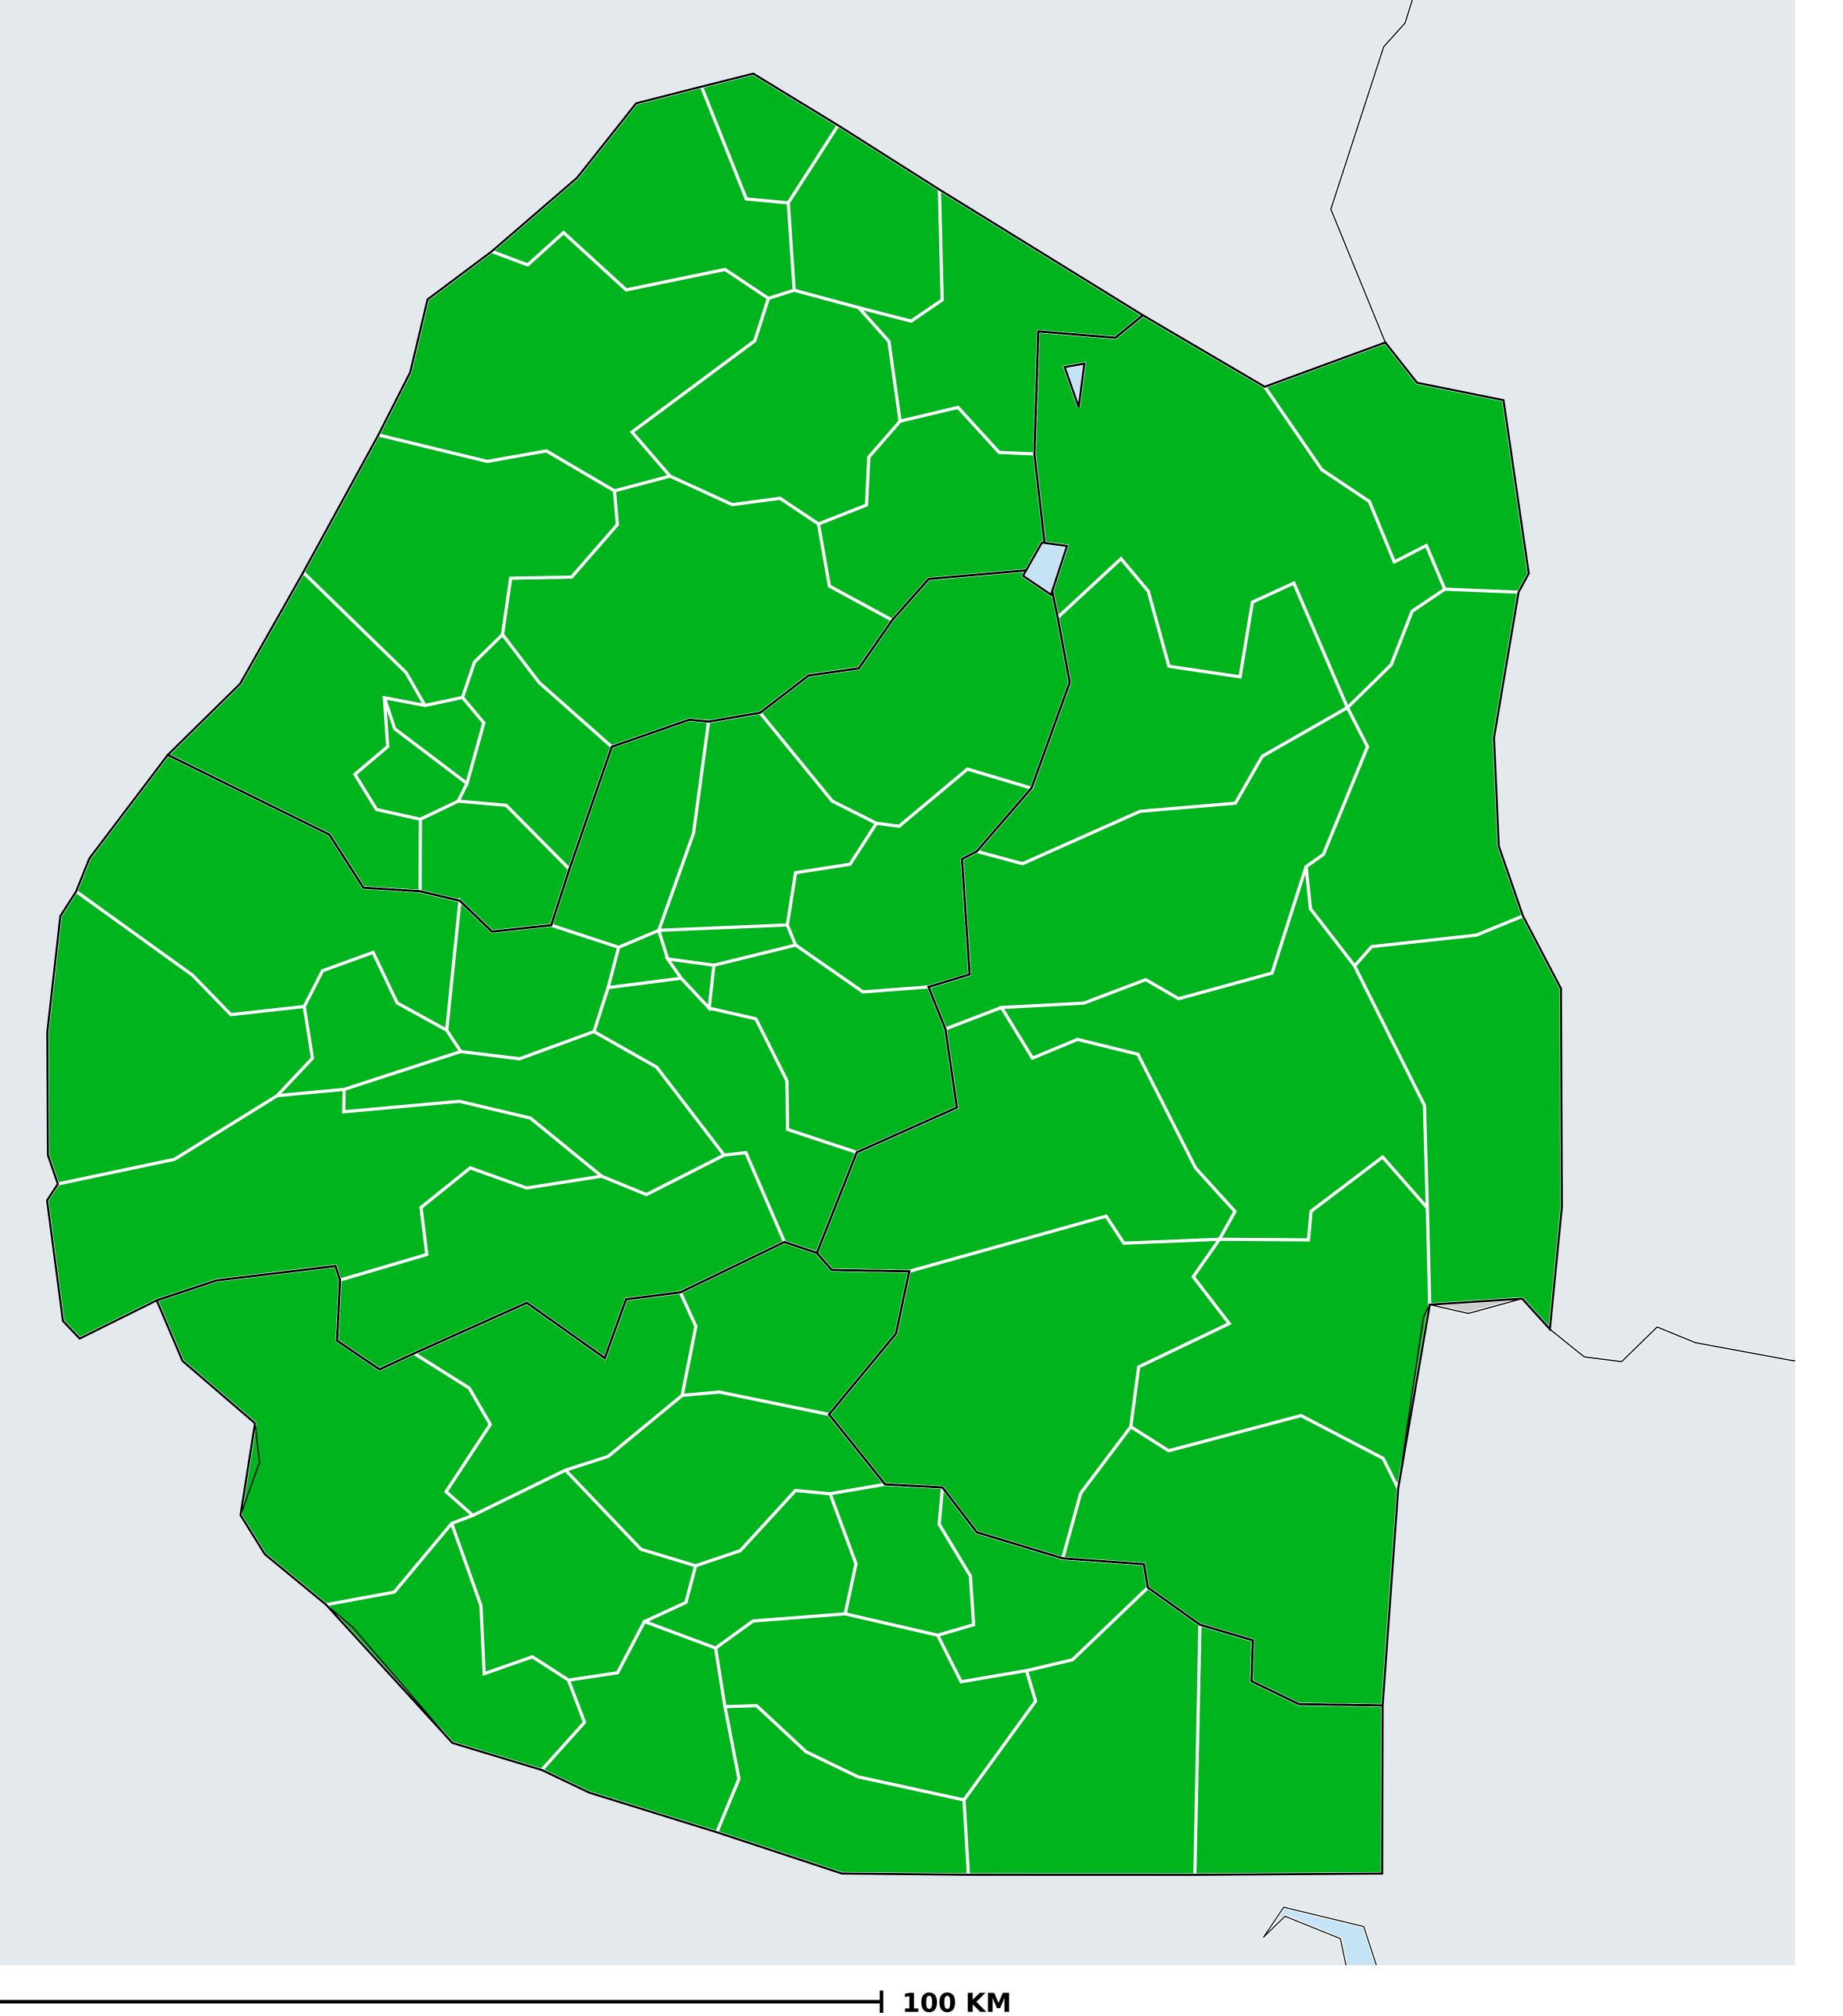

## Geographic MDA/PC coverage of Lymphatic filariasis

Lymphatic filariasis > MDA/PC coverage > Geographic coverage

Non-endemic
Endemicity unknown
MDA not delivered - Endemic
MDA not delivered - under IA
MDA delivered
Under post-intervention surveillance
No data available

Boundaries, names and designations used here do not imply expression of WHO opinion concerning the legal status of any country, territory or area, or of its authorities, or concerning delimitation of frontiers or boundaries. Dotted / dashed lines represent approximate border lines for which there may not yet be full agreement.