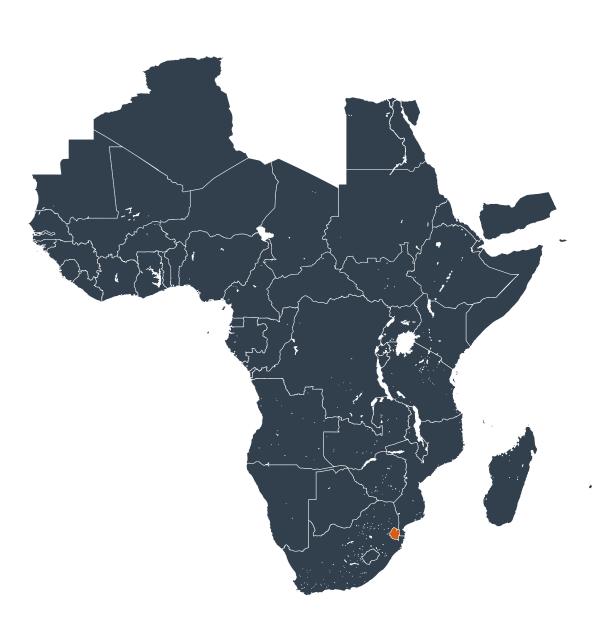

## eSwatini (2015)

## Geographic MDA/PC coverage of Lymphatic filariasis

Lymphatic filariasis > MDA/PC coverage > Geographic coverage

Non-endemic
Endemicity unknown
MDA not delivered - Endemic
MDA delivered
Under post-intervention surveillance
No data available

Boundaries, names and designations used here do not imply expression of WHO opinion concerning the legal status of any country, territory or area, or of its authorities, or concerning delimitation of frontiers or boundaries. Dotted / dashed lines represent approximate border lines for which there may not yet be full agreement.

## **Data Source:**

Data provided by health ministries to ESPEN through WHO reporting processes. All reasonable precautions have been taken to verify this information

Copyright 2023 WHO. All rights reserved. Generated 18 September 2023