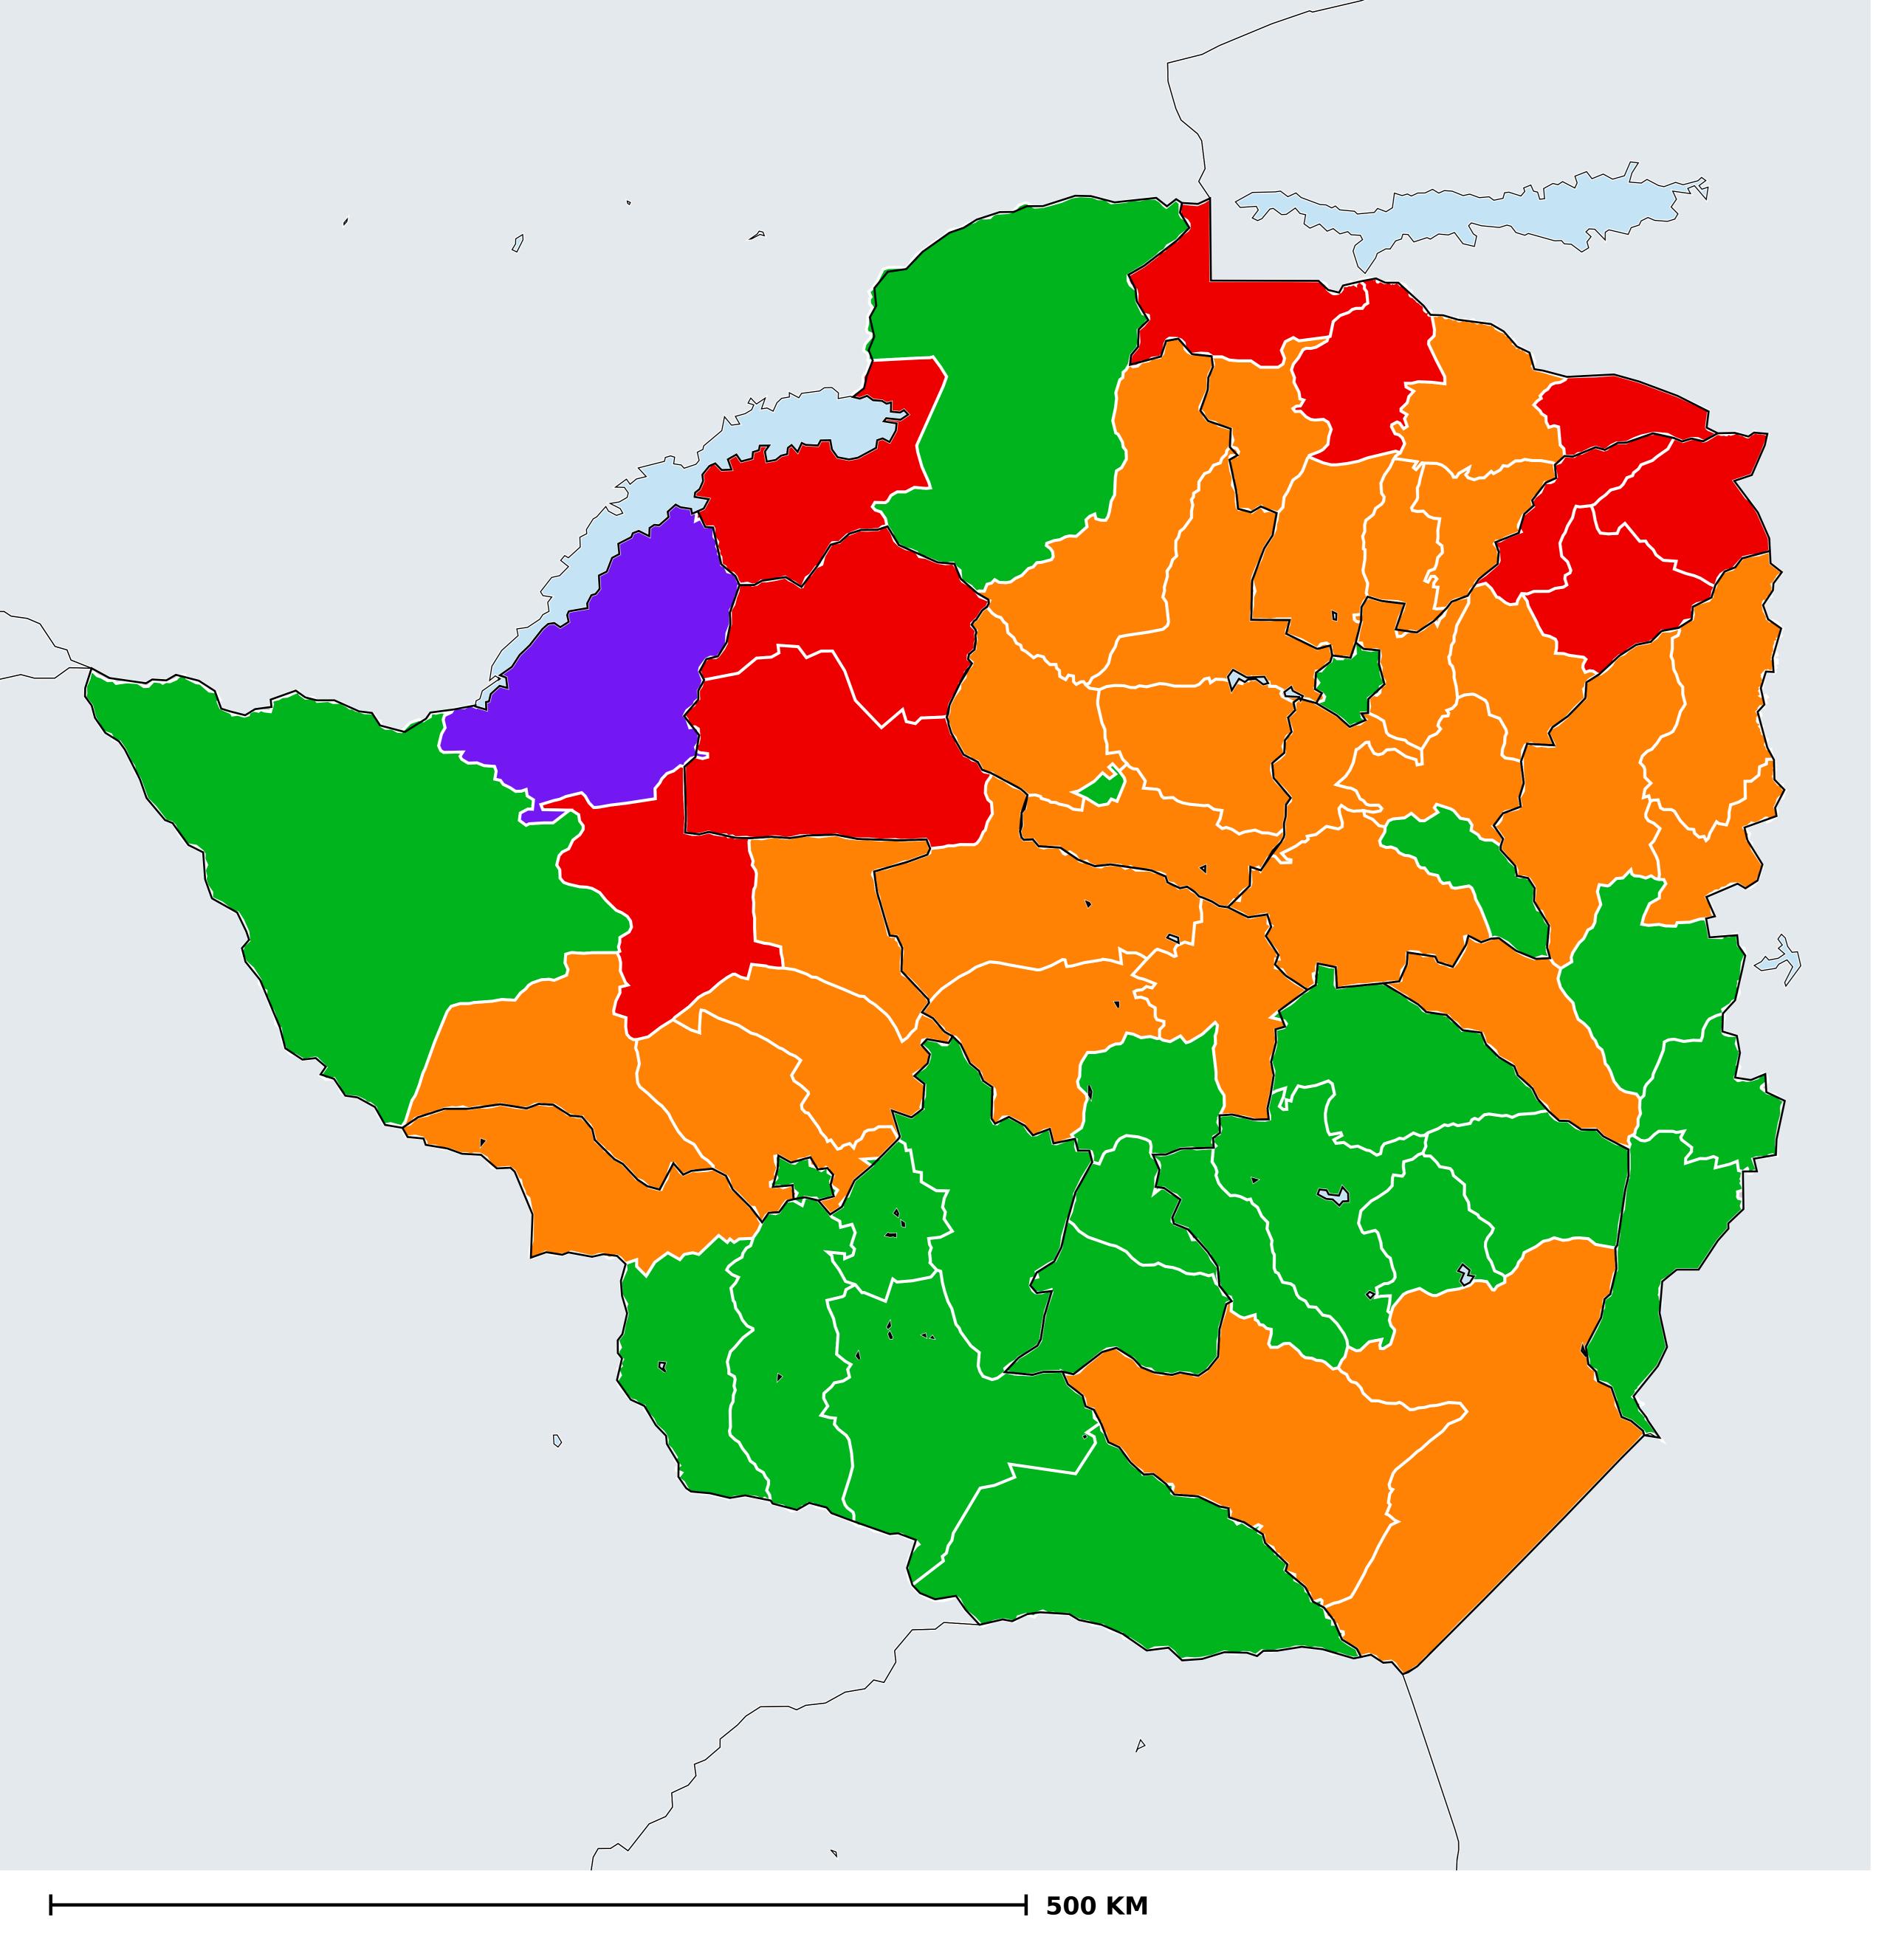

## Zimbabwe (2016)

## Geographic MDA/PC coverage of Trachoma

Trachoma > MDA/PC coverage > Geographic coverage

MDA not warranted
Endemicity unknown
MDA not delivered - Endemic
MDA delivered
Under post-intervention surveillance

Boundaries, names and designations used here do not imply expression of WHO opinion concerning the legal status of any country, territory or area, or of its authorities, or concerning delimitation of frontiers or boundaries. Dotted / dashed lines represent approximate border lines for which there may not yet be full agreement.