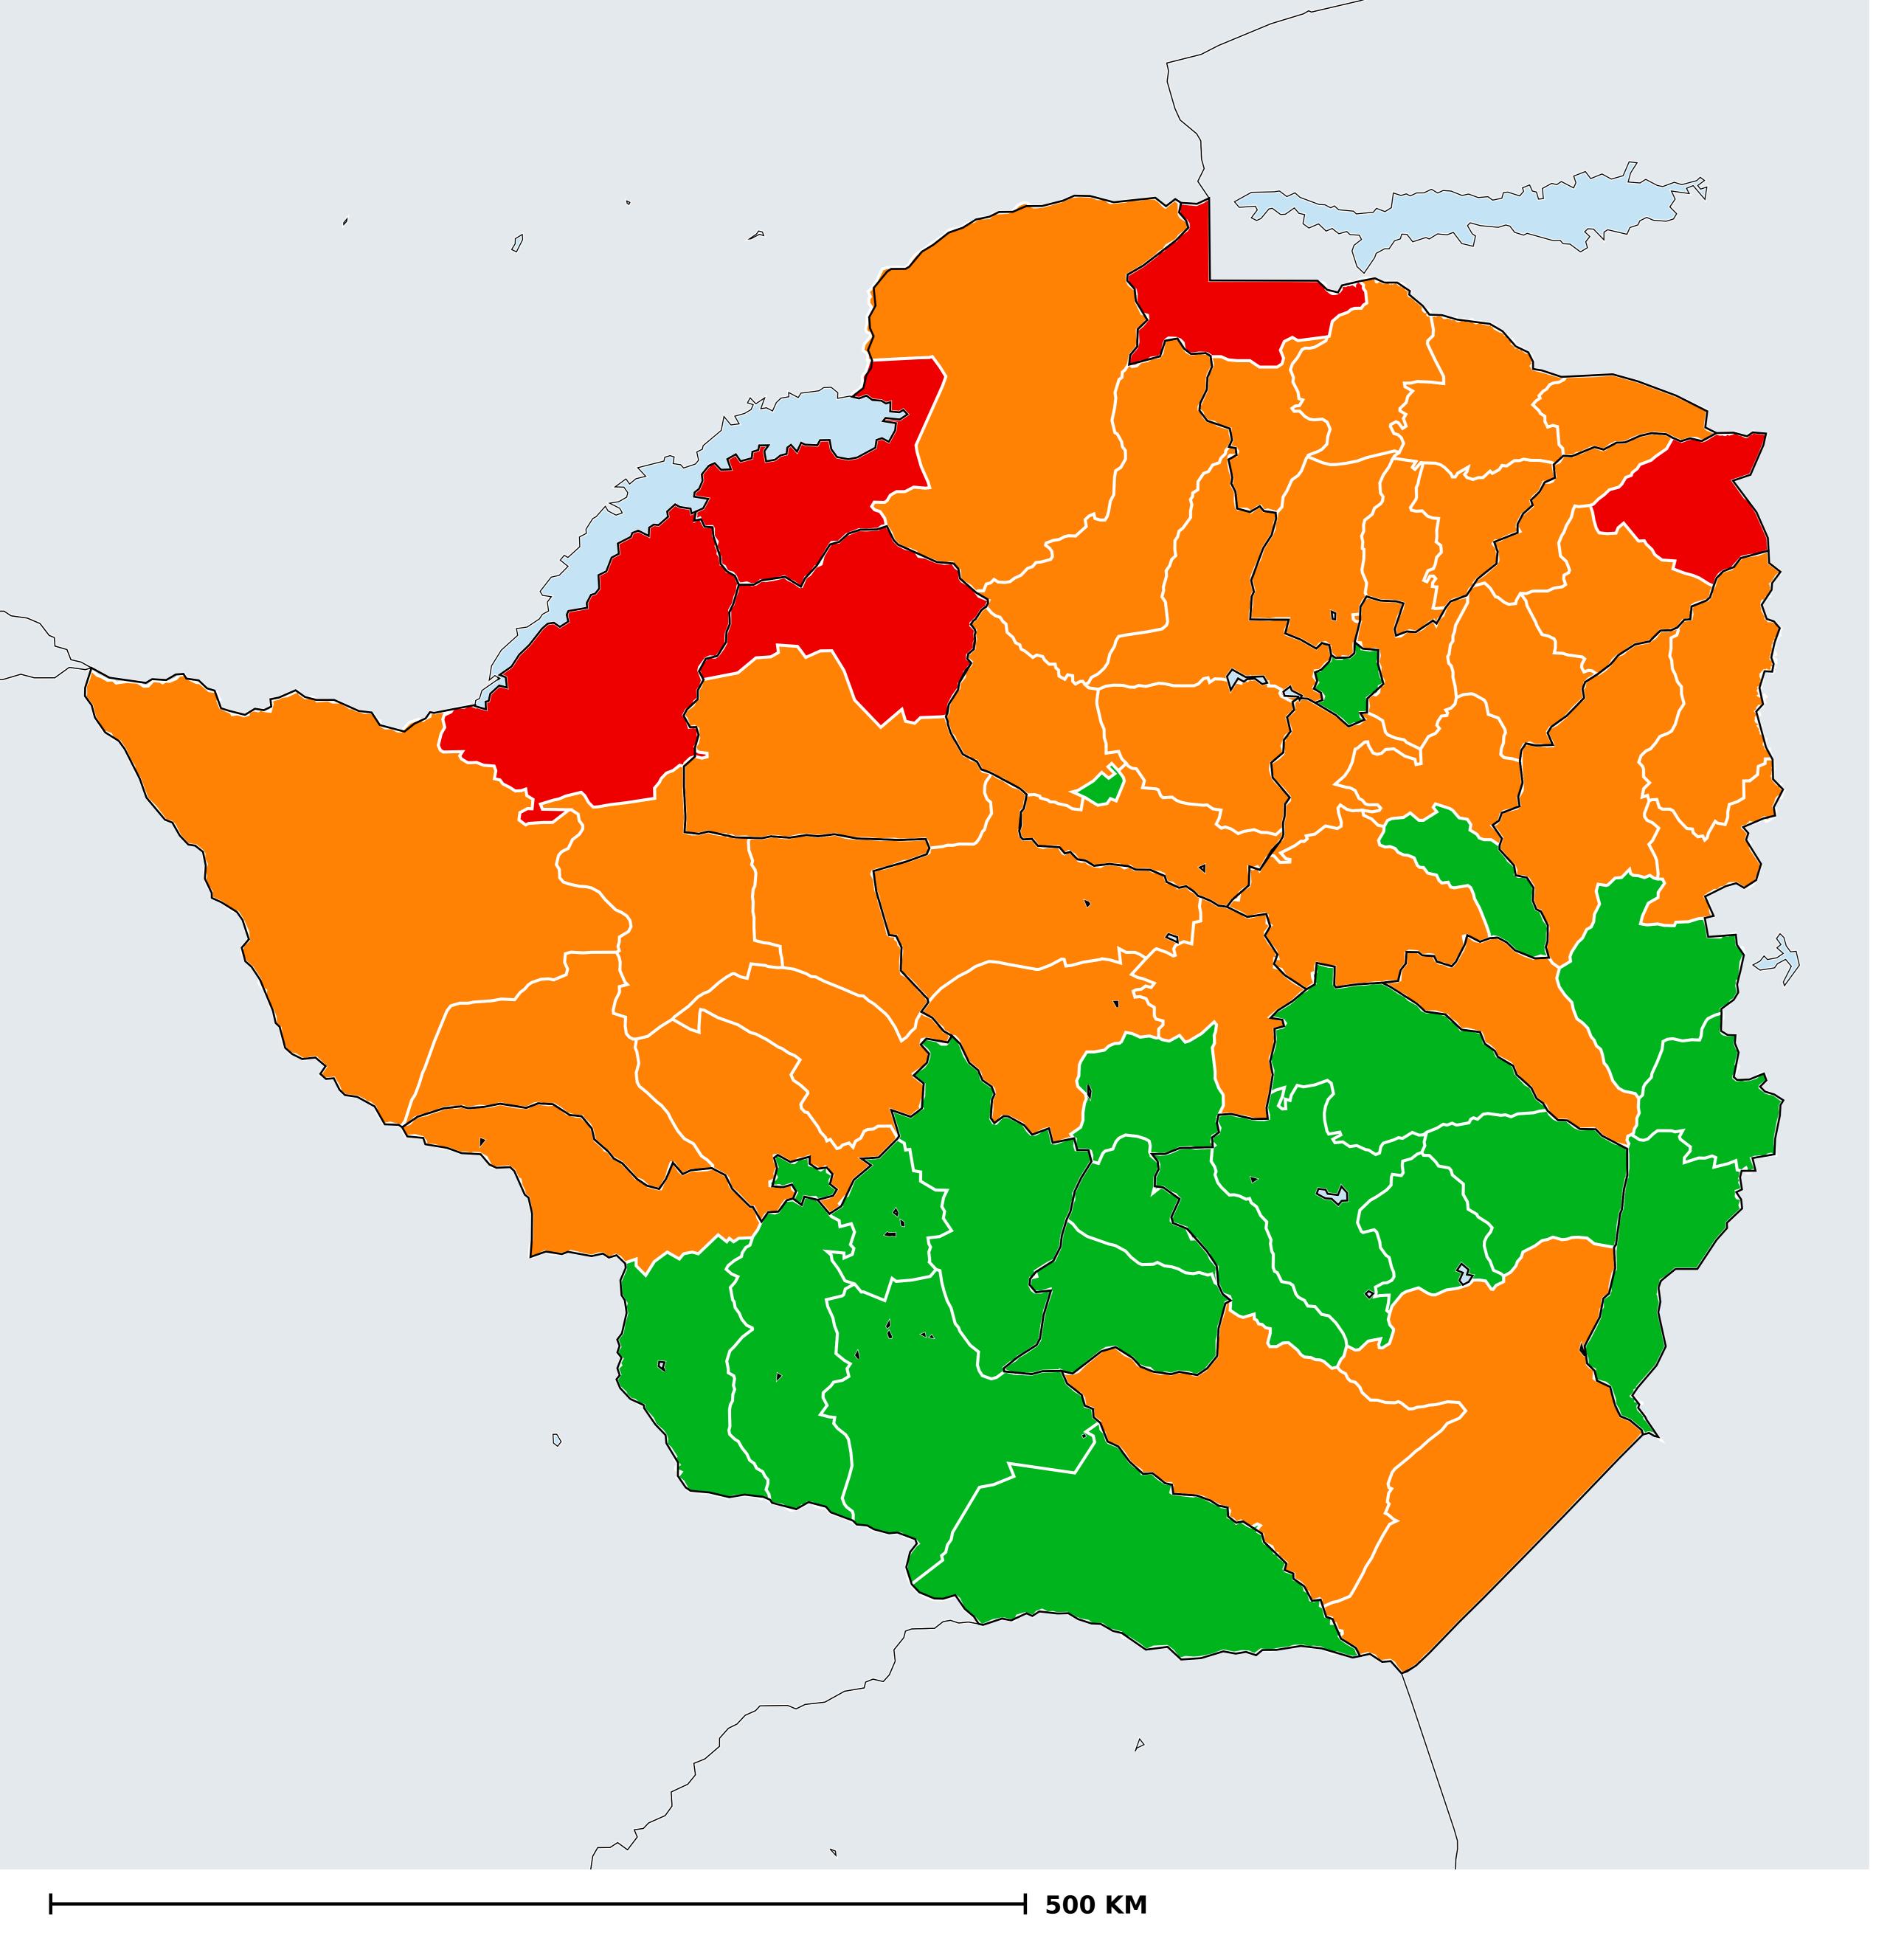

## Zimbabwe (2014)

## Geographic MDA/PC coverage of Trachoma

Trachoma > MDA/PC coverage > Geographic coverage

MDA not warranted
Endemicity unknown
MDA not delivered - Endemic
MDA delivered
Under post-intervention surveillance

Boundaries, names and designations used here do not imply expression of WHO opinion concerning the legal status of any country, territory or area, or of its authorities, or concerning delimitation of frontiers or boundaries. Dotted / dashed lines represent approximate border lines for which there may not yet be full agreement.