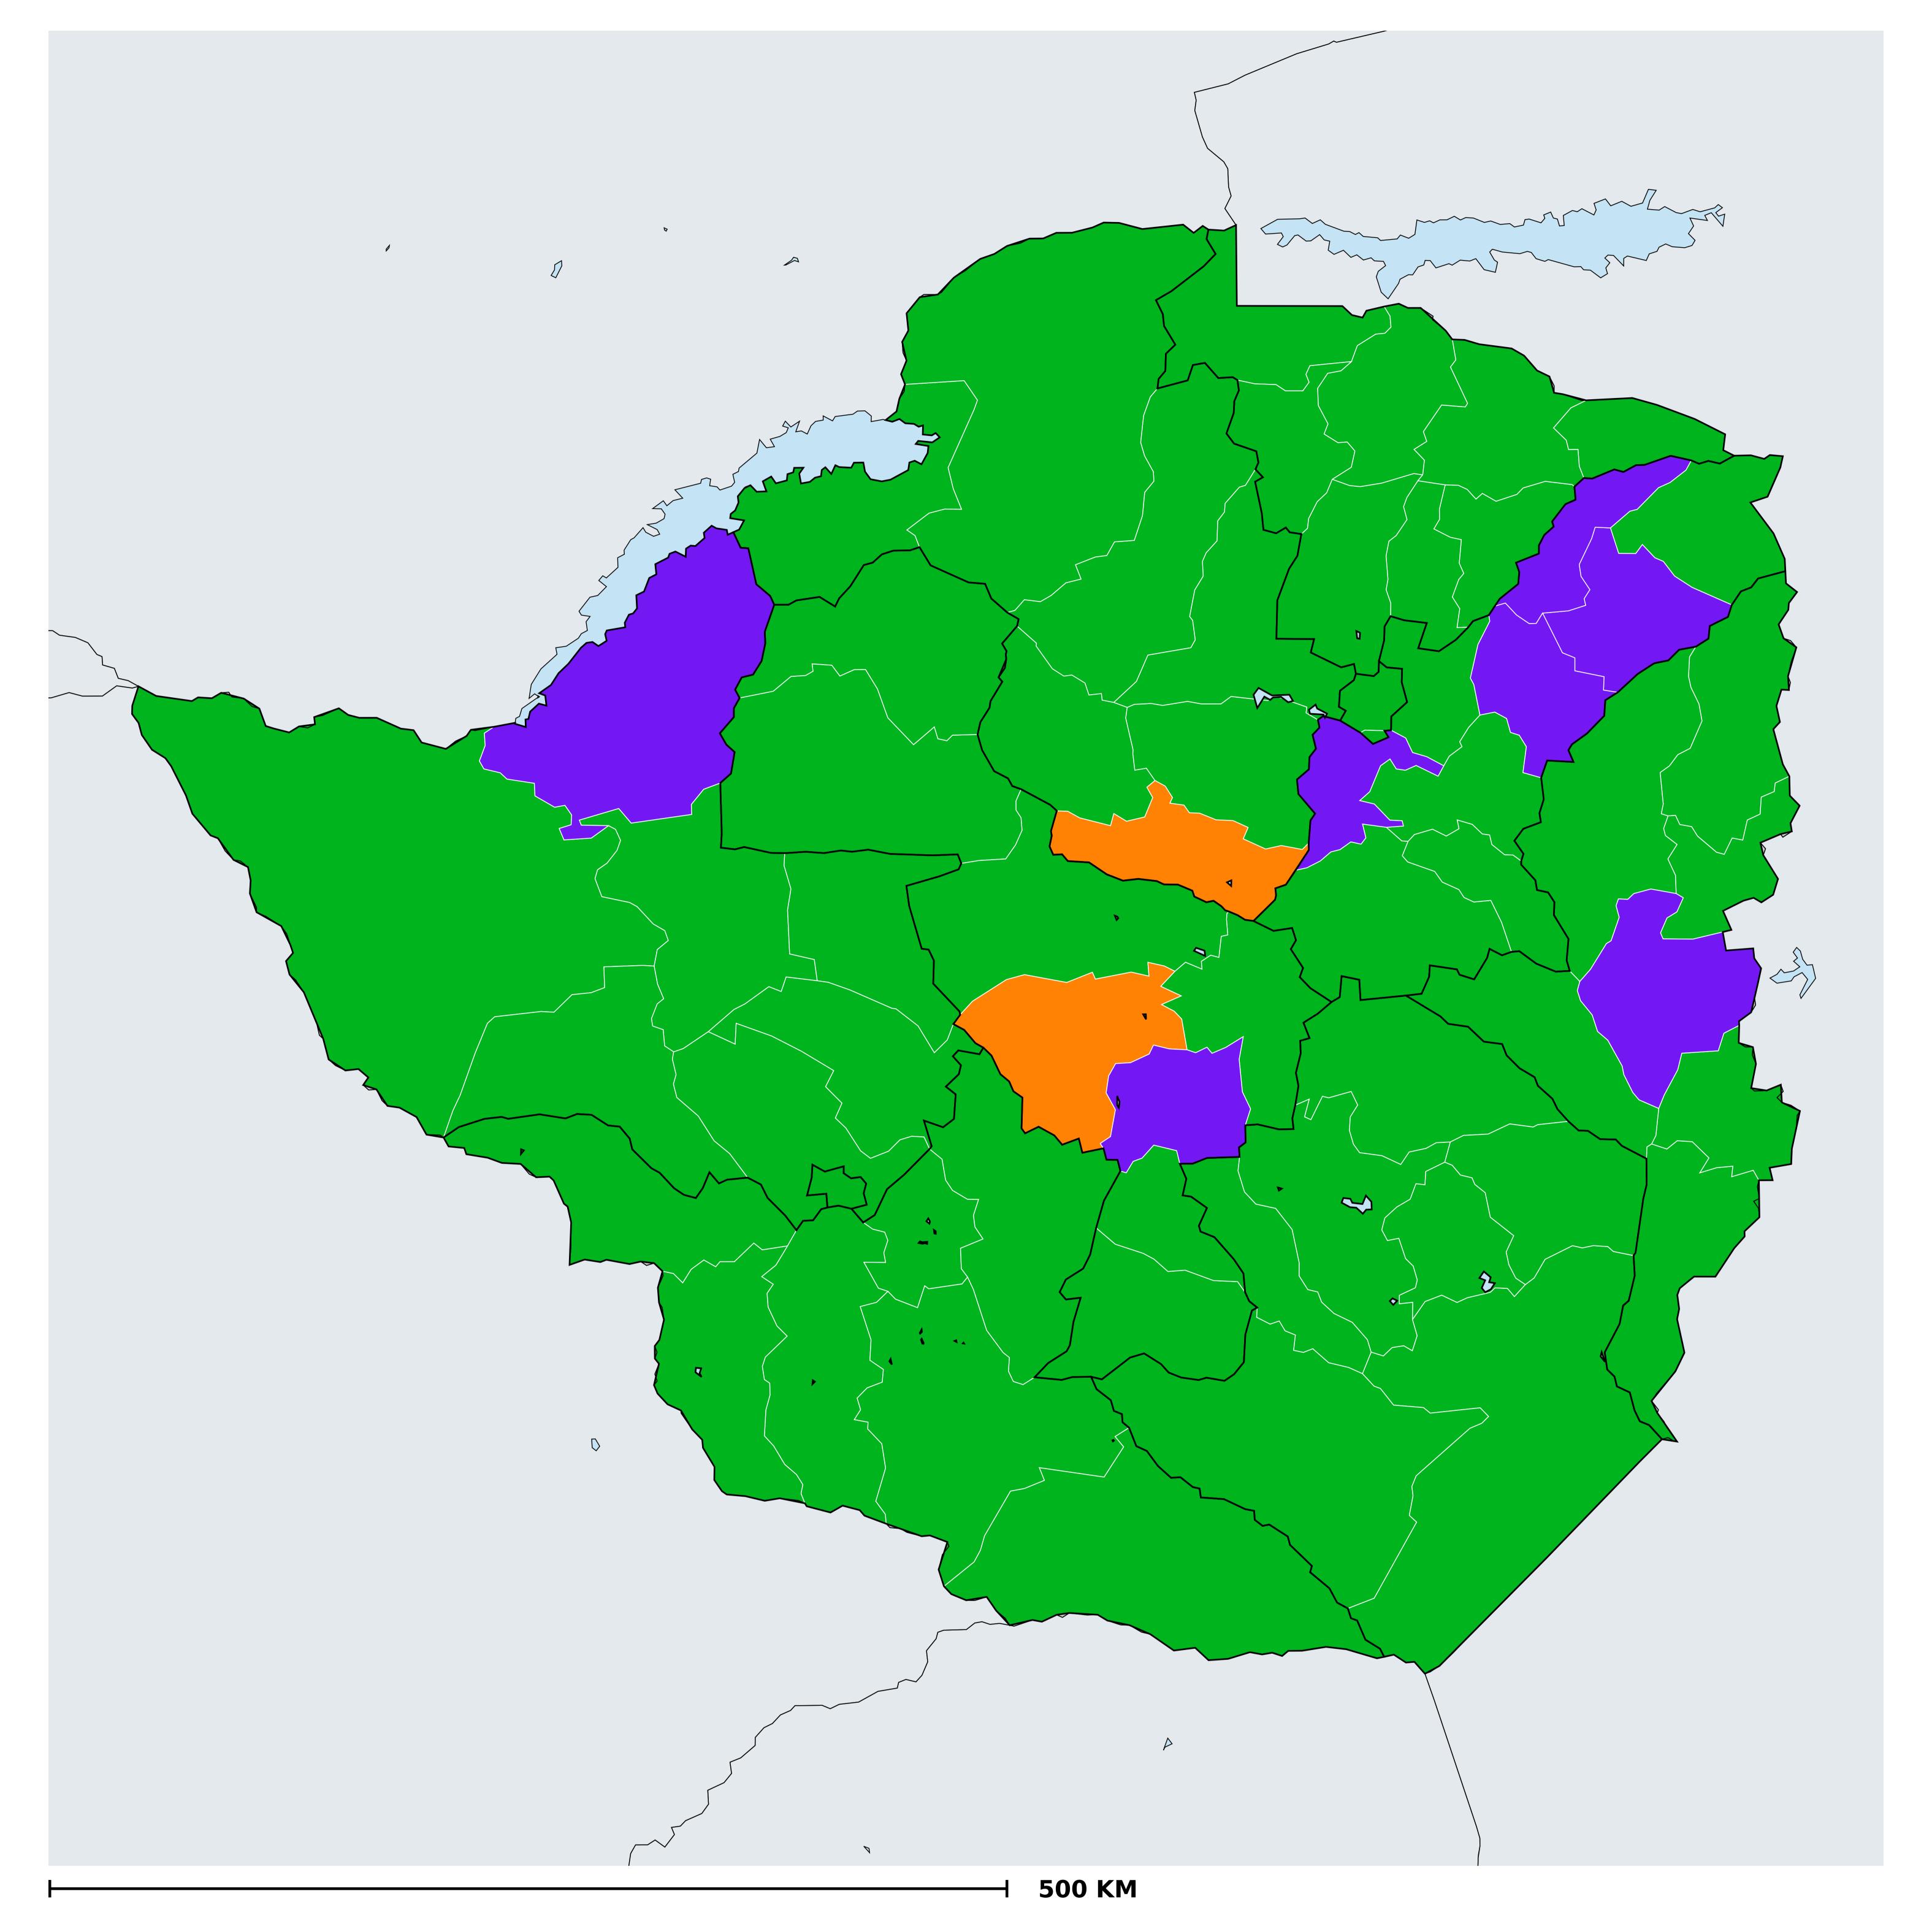

## Zimbabwe (2013-2020)

## Number of MDA rounds for STH (Geographic coverage - SAC)

Boundaries, names and designations used here do not imply expression of WHO opinion concerning the legal status of any country, territory or area, or of its authorities, or

concerning delimitation of frontiers or boundaries. Dotted / dashed lines represent approximate border lines for which there may not yet be full agreement.

Soil-transmitted helminthiasis > MDA/PC rounds > Geographic coverage - SAC