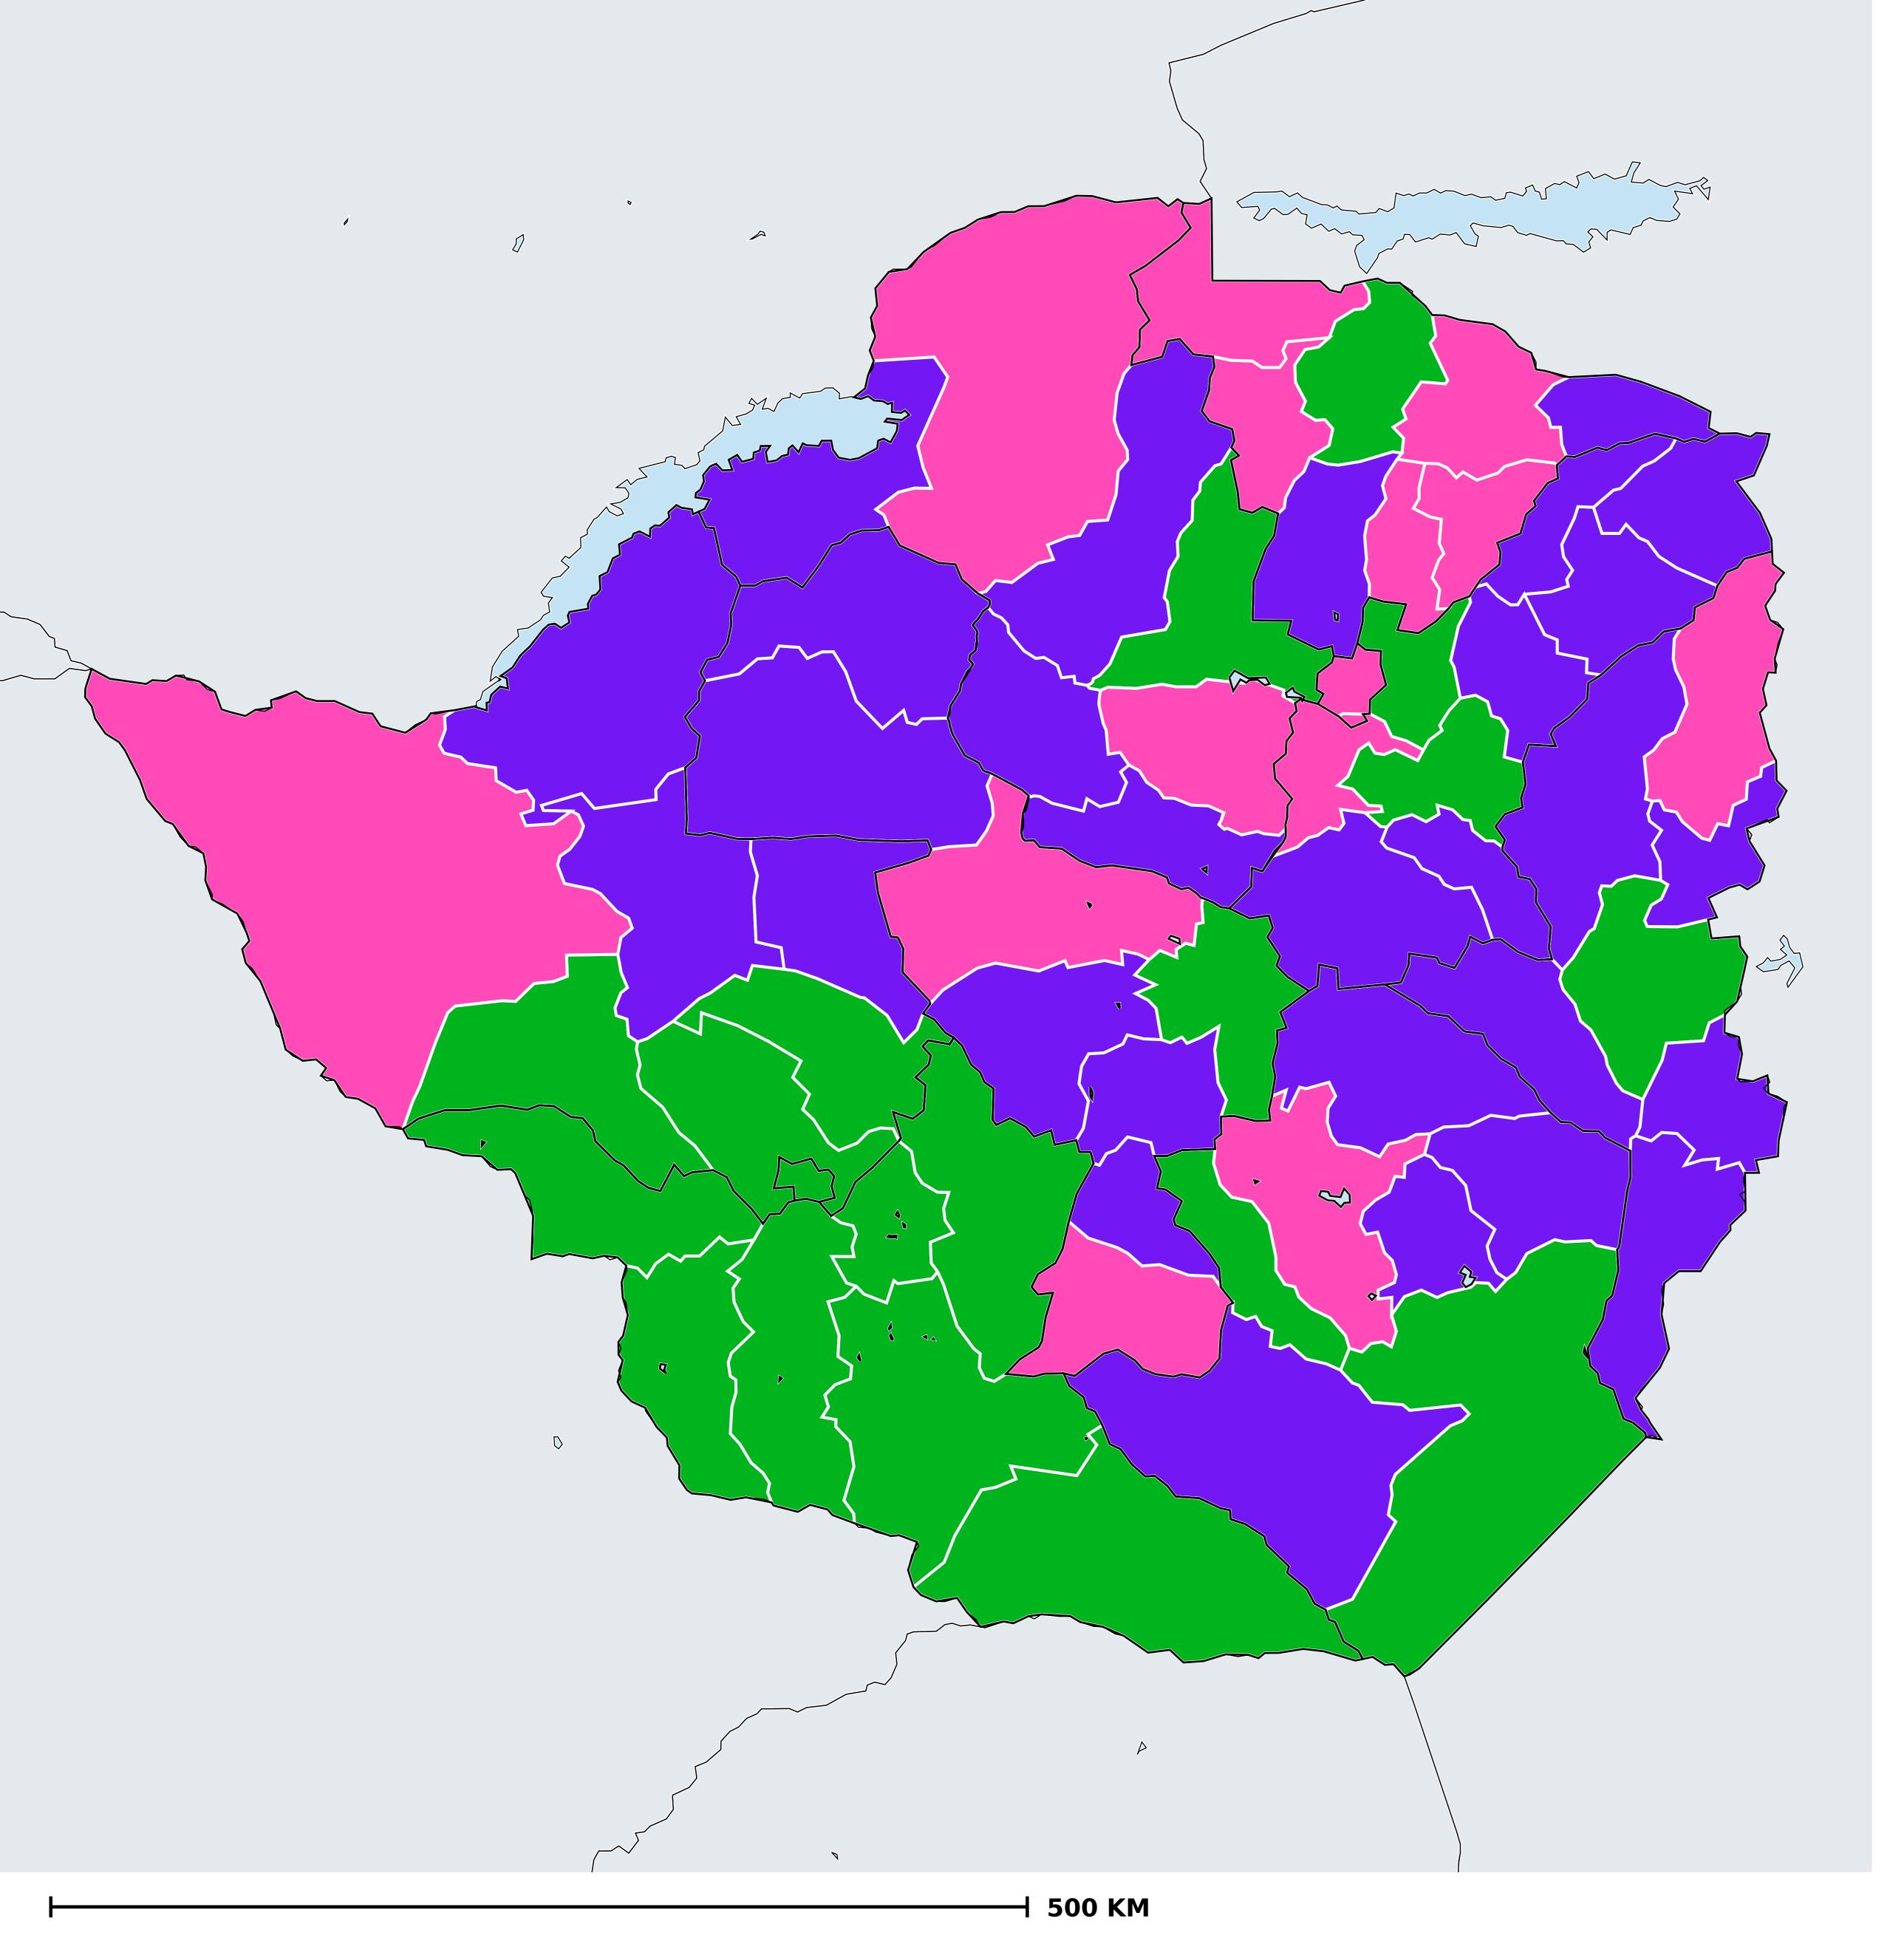

## Zimbabwe (2016)

Therapeutic coverage - Total population requiring treatment MDA/PC coverage of STH

Soil-transmitted helminthiasis > MDA/PC coverage > Therapeutic coverage - Total population requiring treatment