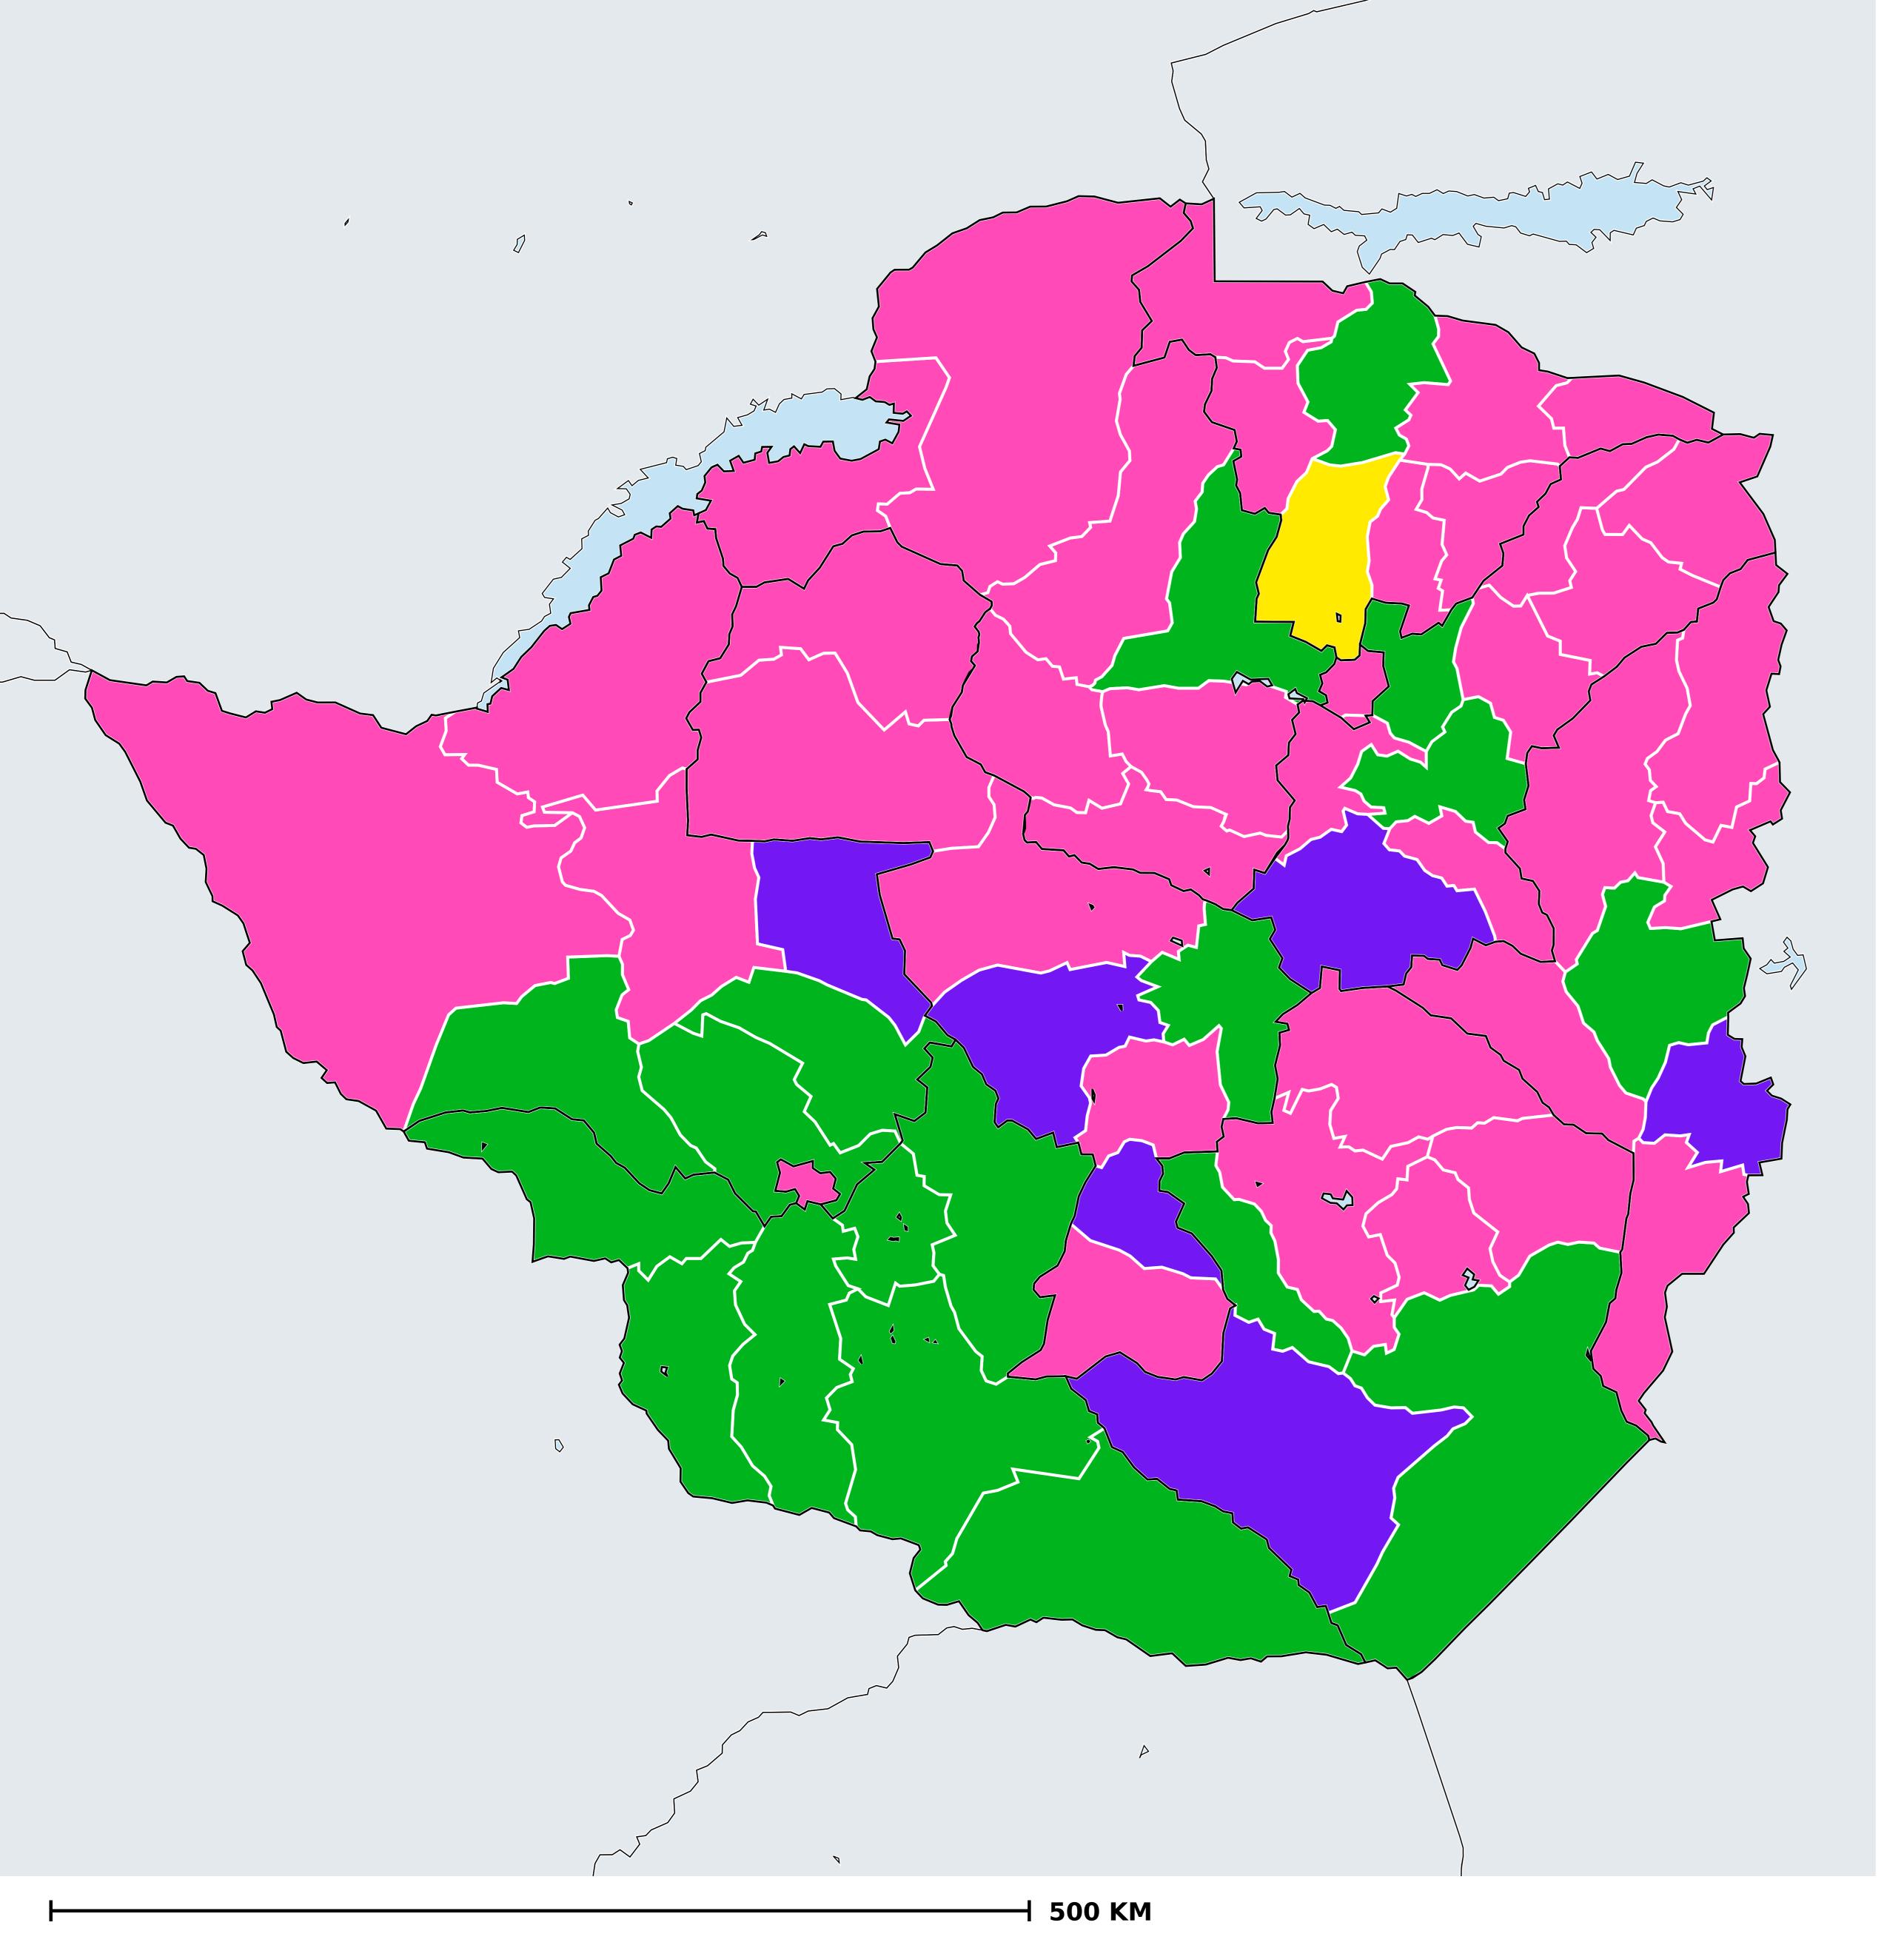

## Zimbabwe (2014)

Therapeutic coverage - Total population requiring treatment MDA/PC coverage of STH

Soil-transmitted helminthiasis > MDA/PC coverage > Therapeutic coverage - Total population requiring treatment