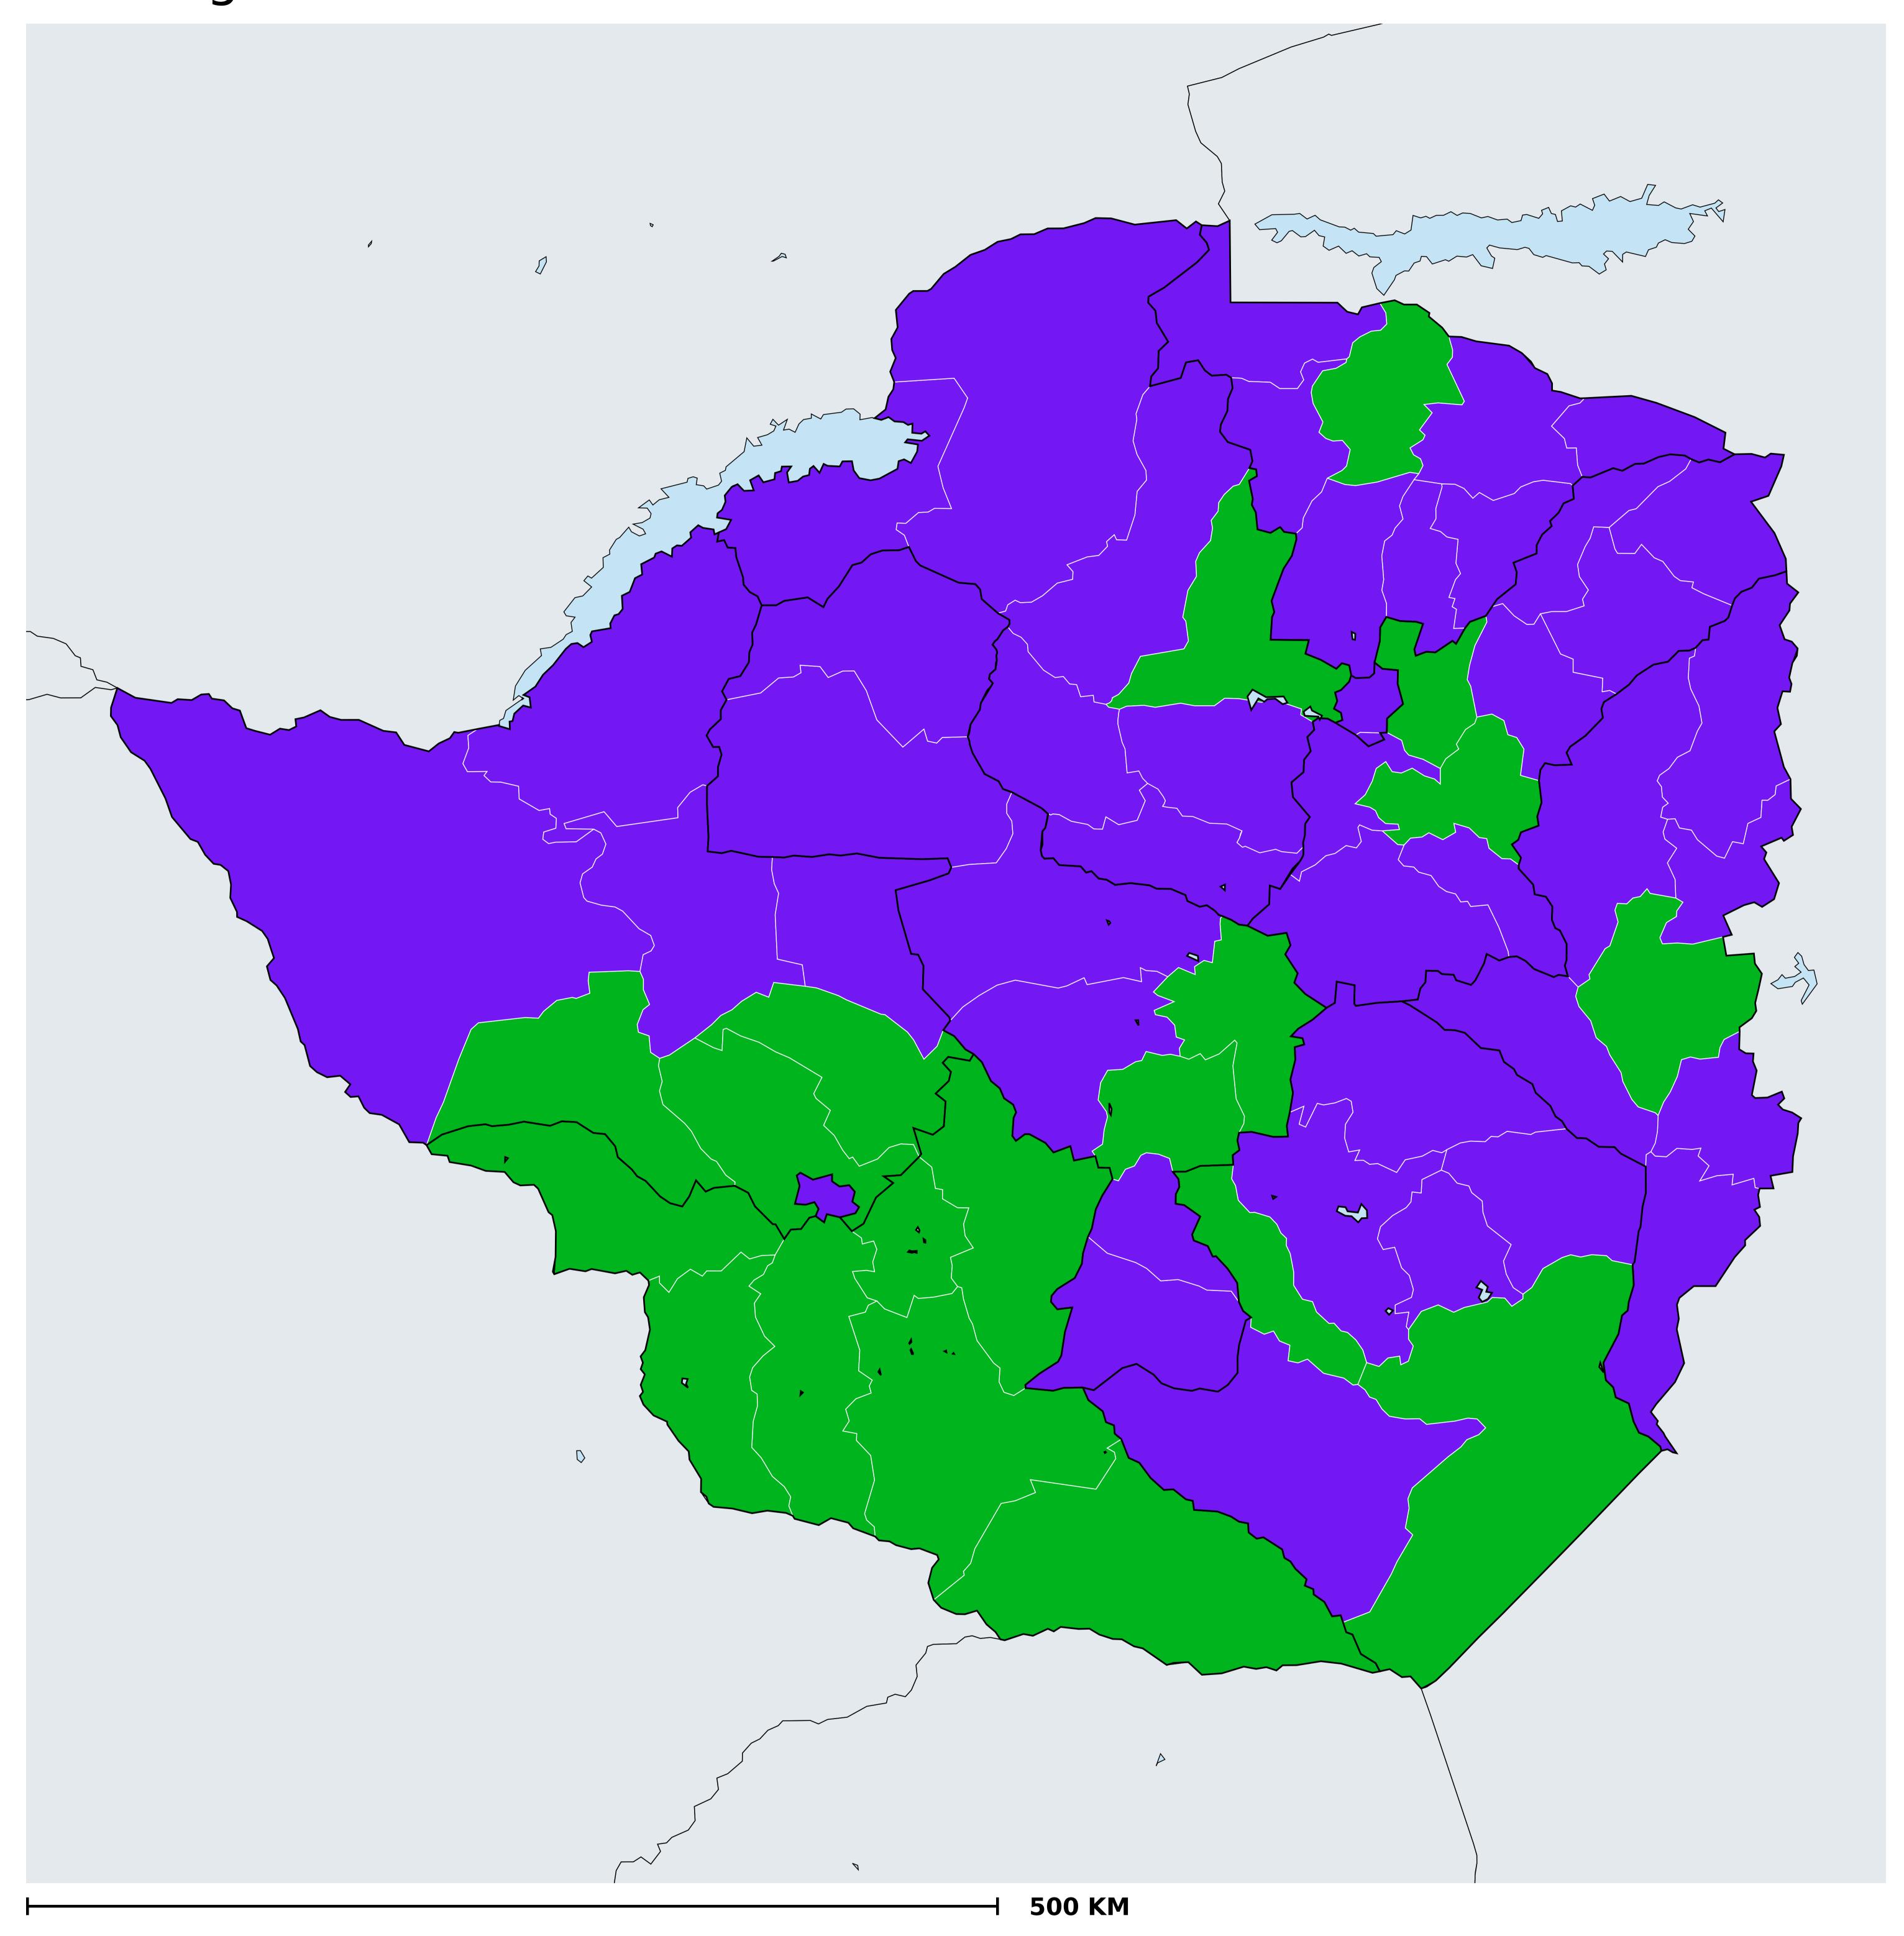

## Zimbabwe (2015)

## Geographic coverage - Total population requiring treatment MDA/PC coverage of STH

Boundaries, names and designations used here do not imply expression of WHO opinion concerning the legal status of any country, territory or area, or of its authorities, or concerning delimitation of frontiers or boundaries. Dotted / dashed lines represent approximate border lines for which there may not yet be full agreement.

Soil-transmitted helminthiasis > MDA/PC coverage > Geographic coverage - Total population requiring treatment

Endemicity unknown
PC not required
PC delivered
PC not delivered - Moderate endemicity
PC not delivered - High endemicity
No data available