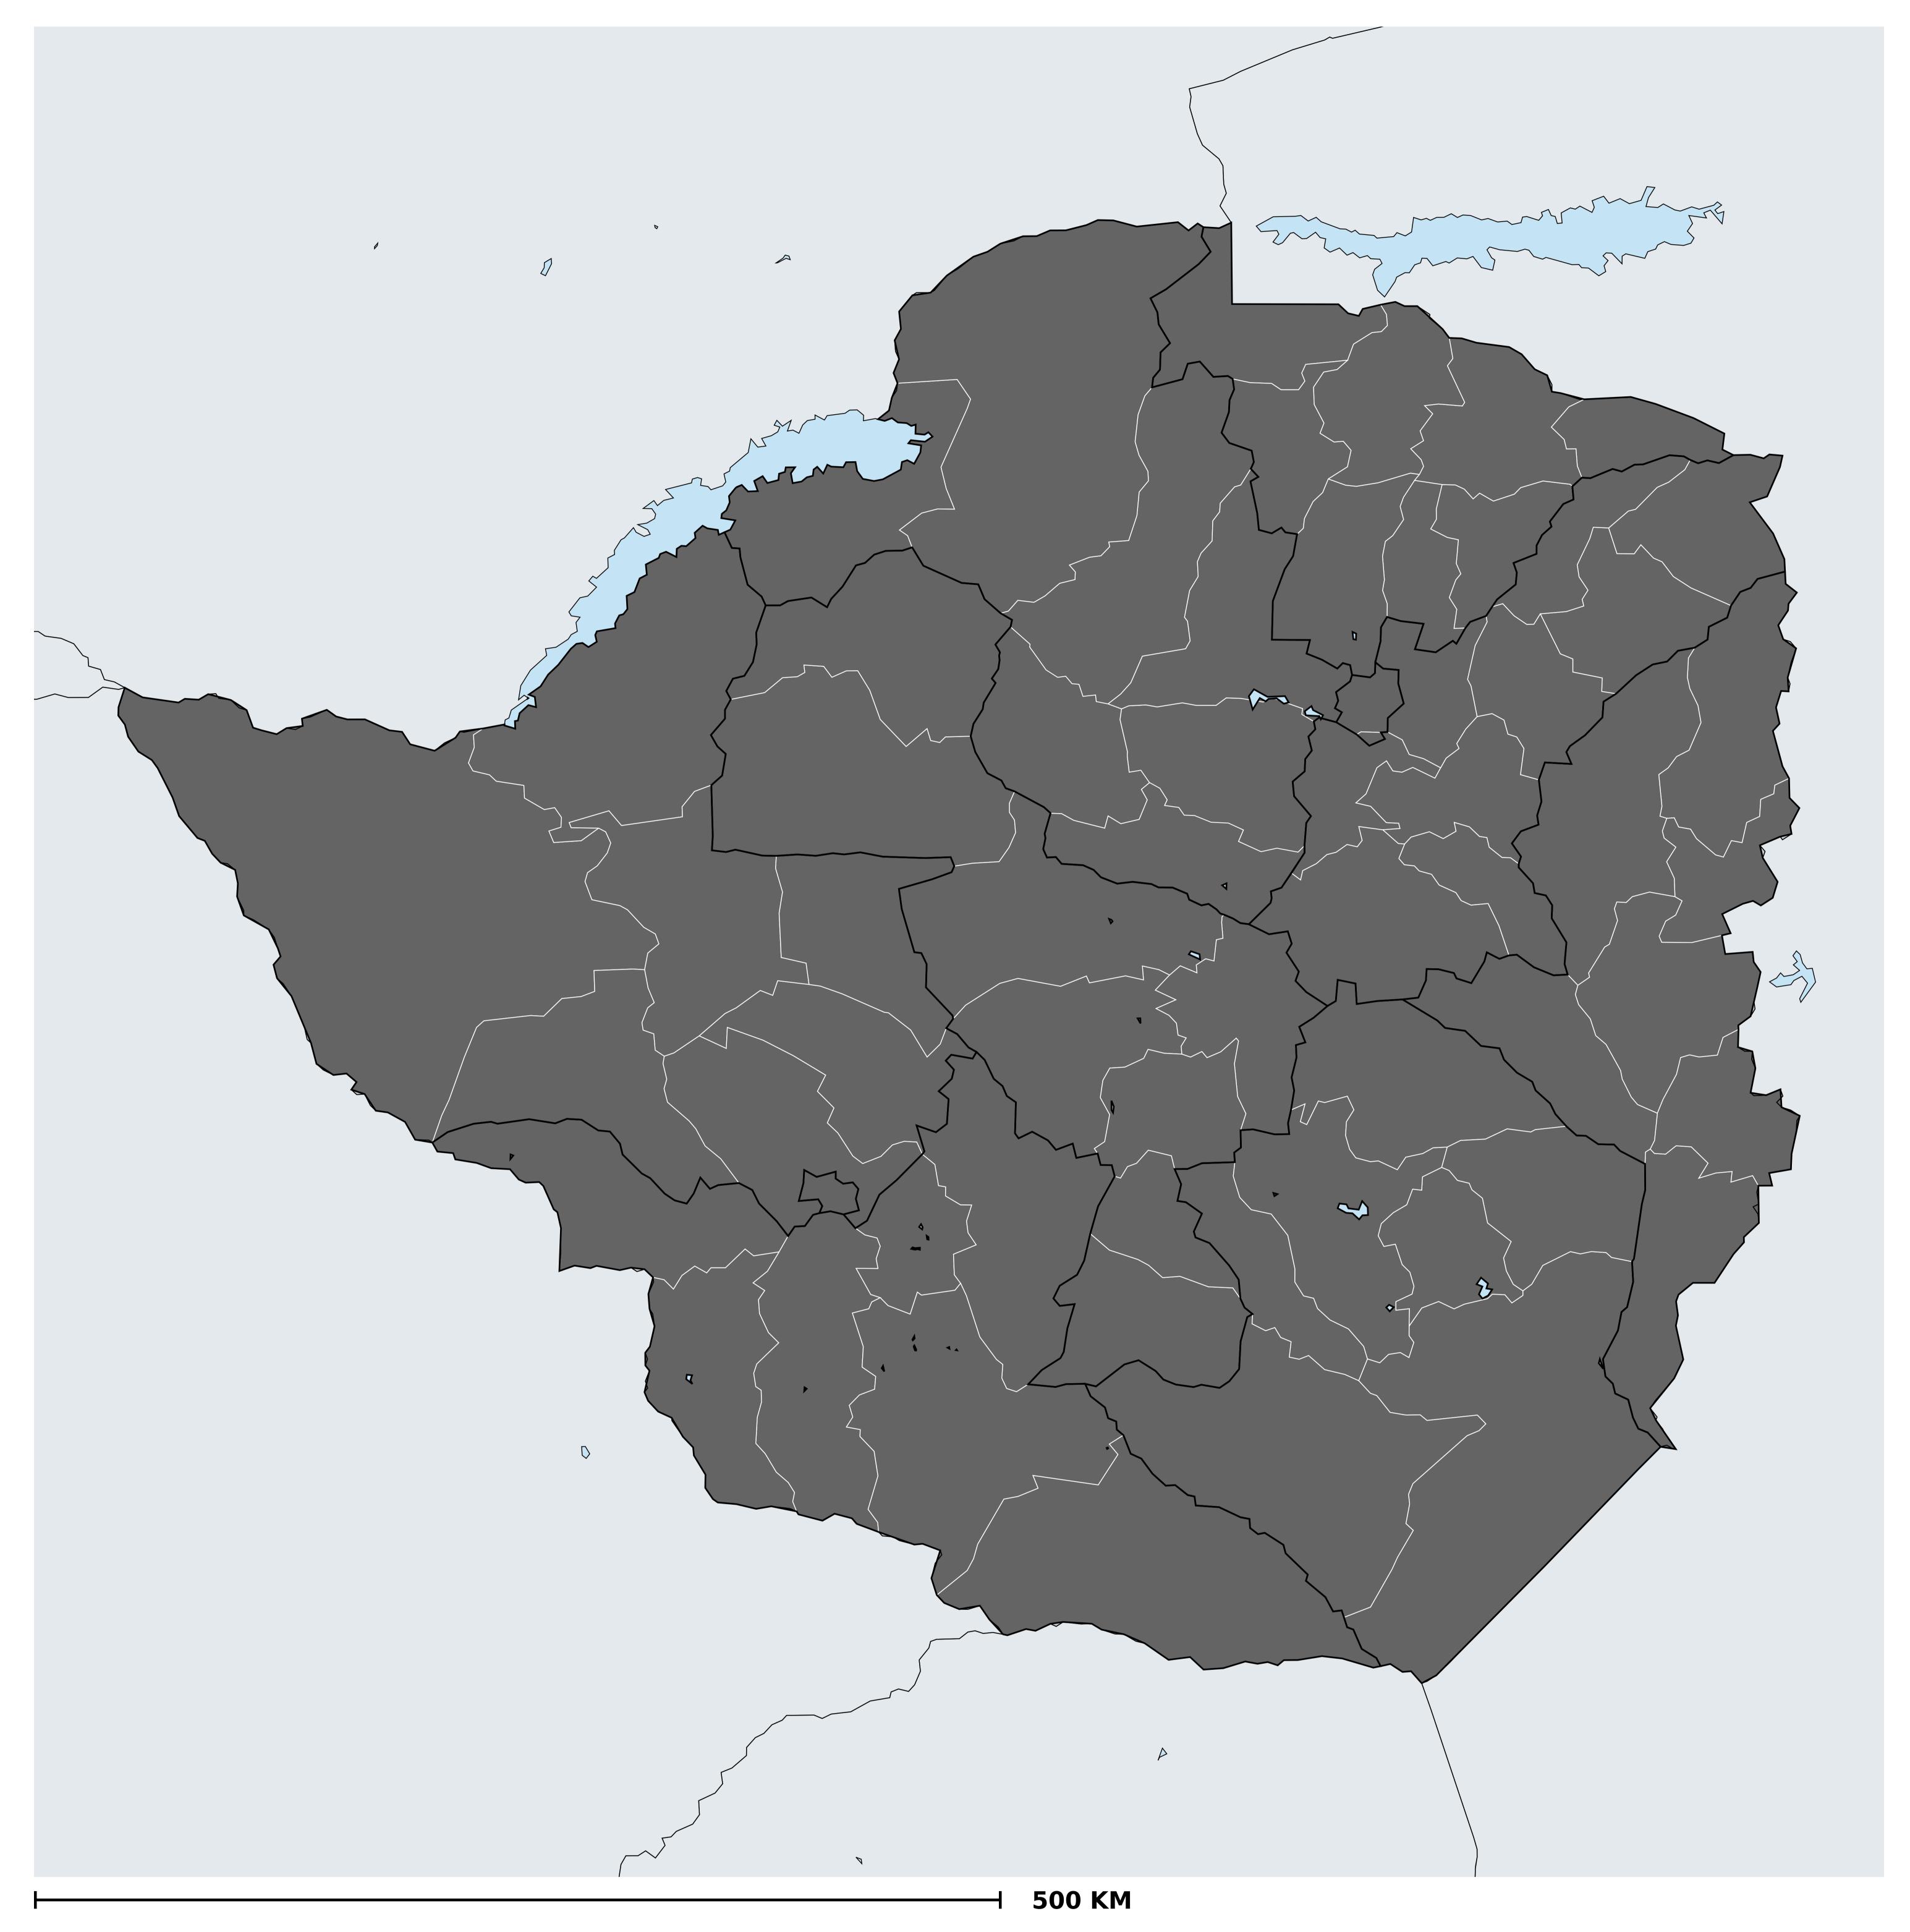

## Zimbabwe (2021)

## Geographic coverage - SAC MDA/PC coverage of Soil-transmitted helminthiasis

Boundaries, names and designations used here do not imply expression of WHO opinion concerning the legal status of any country, territory or area, or of its authorities, or concerning delimitation of frontiers or boundaries. Dotted / dashed lines represent approximate border lines for which there may not yet be full agreement.

Soil-transmitted helminthiasis > MDA/PC coverage > Geographic coverage - SAC

Endemicity unknown
PC not required
PC delivered
Surveillance (prevalence <2%)
PC not delivered - Moderate endemicity
PC not delivered - High endemicity
No data available