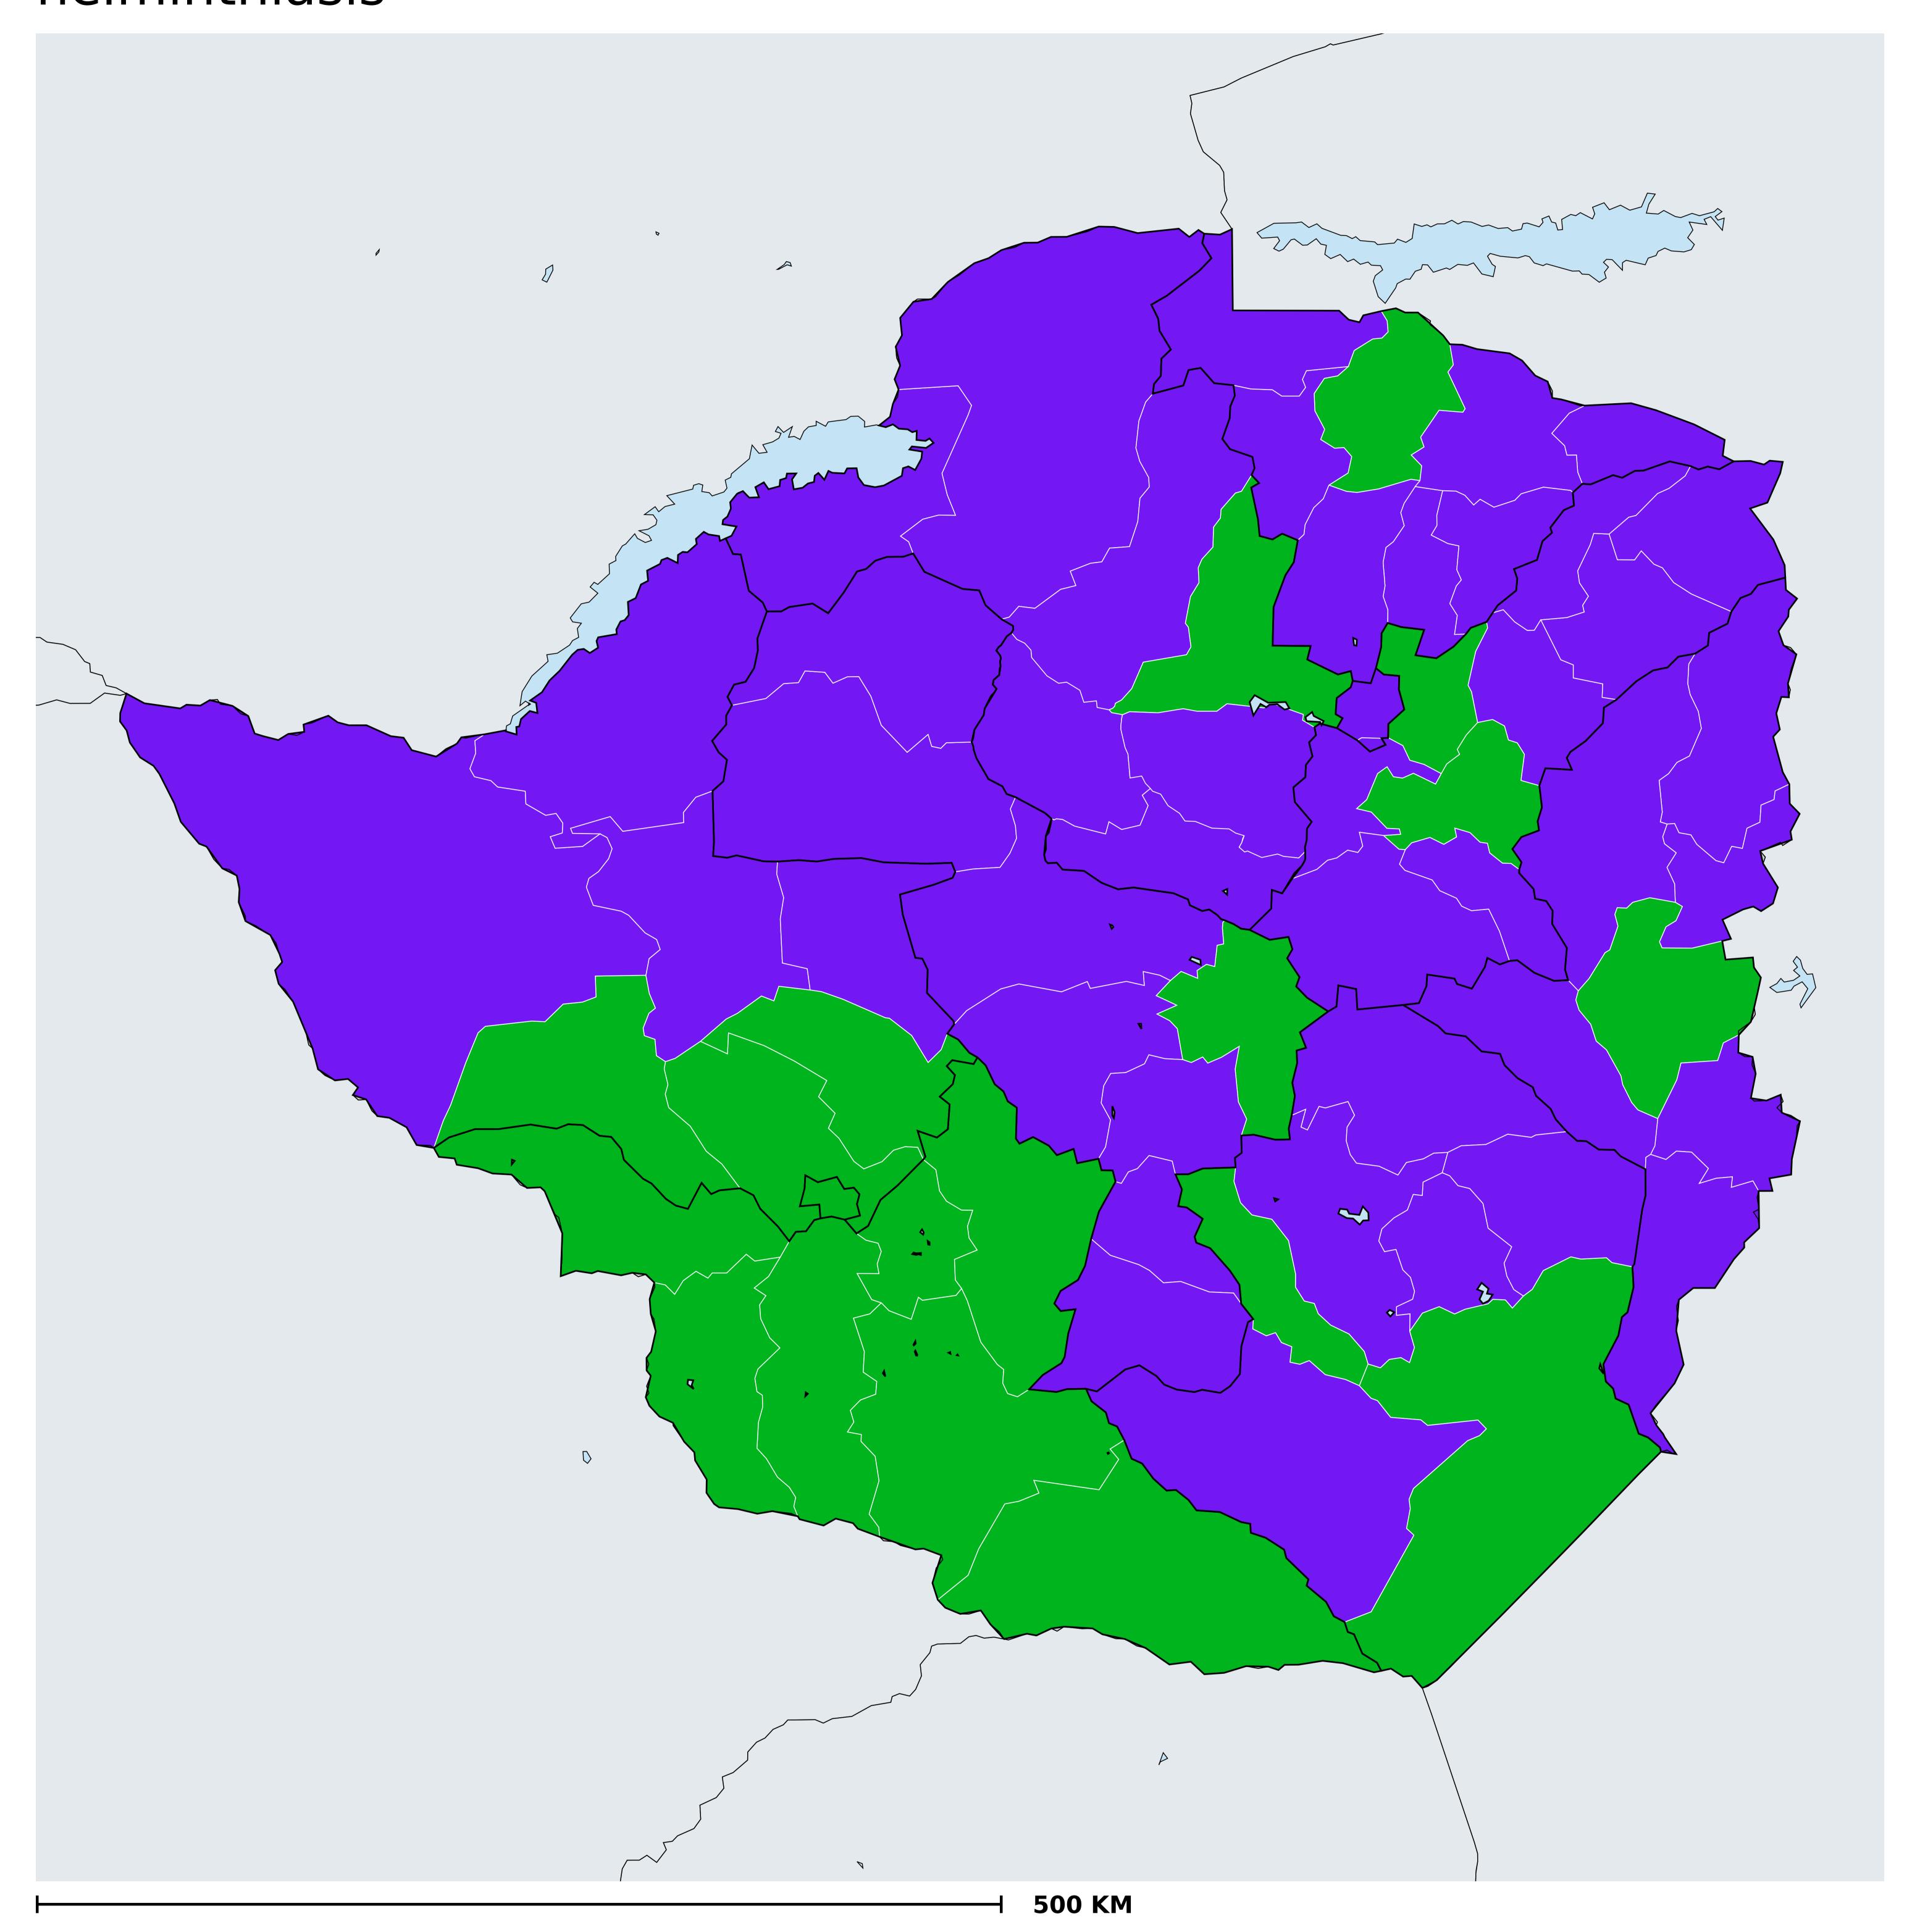

## Zimbabwe (2016)

## Geographic coverage - SAC MDA/PC coverage of Soil-transmitted helminthiasis

Boundaries, names and designations used here do not imply expression of WHO opinion concerning the legal status of any country, territory or area, or of its authorities, or concerning delimitation of frontiers or boundaries. Dotted / dashed lines represent approximate border lines for which there may not yet be full agreement.

Soil-transmitted helminthiasis > MDA/PC coverage > Geographic coverage - SAC

Endemicity unknown
PC not required
PC delivered
PC not delivered - Moderate endemicity
PC not delivered - High endemicity
No data available