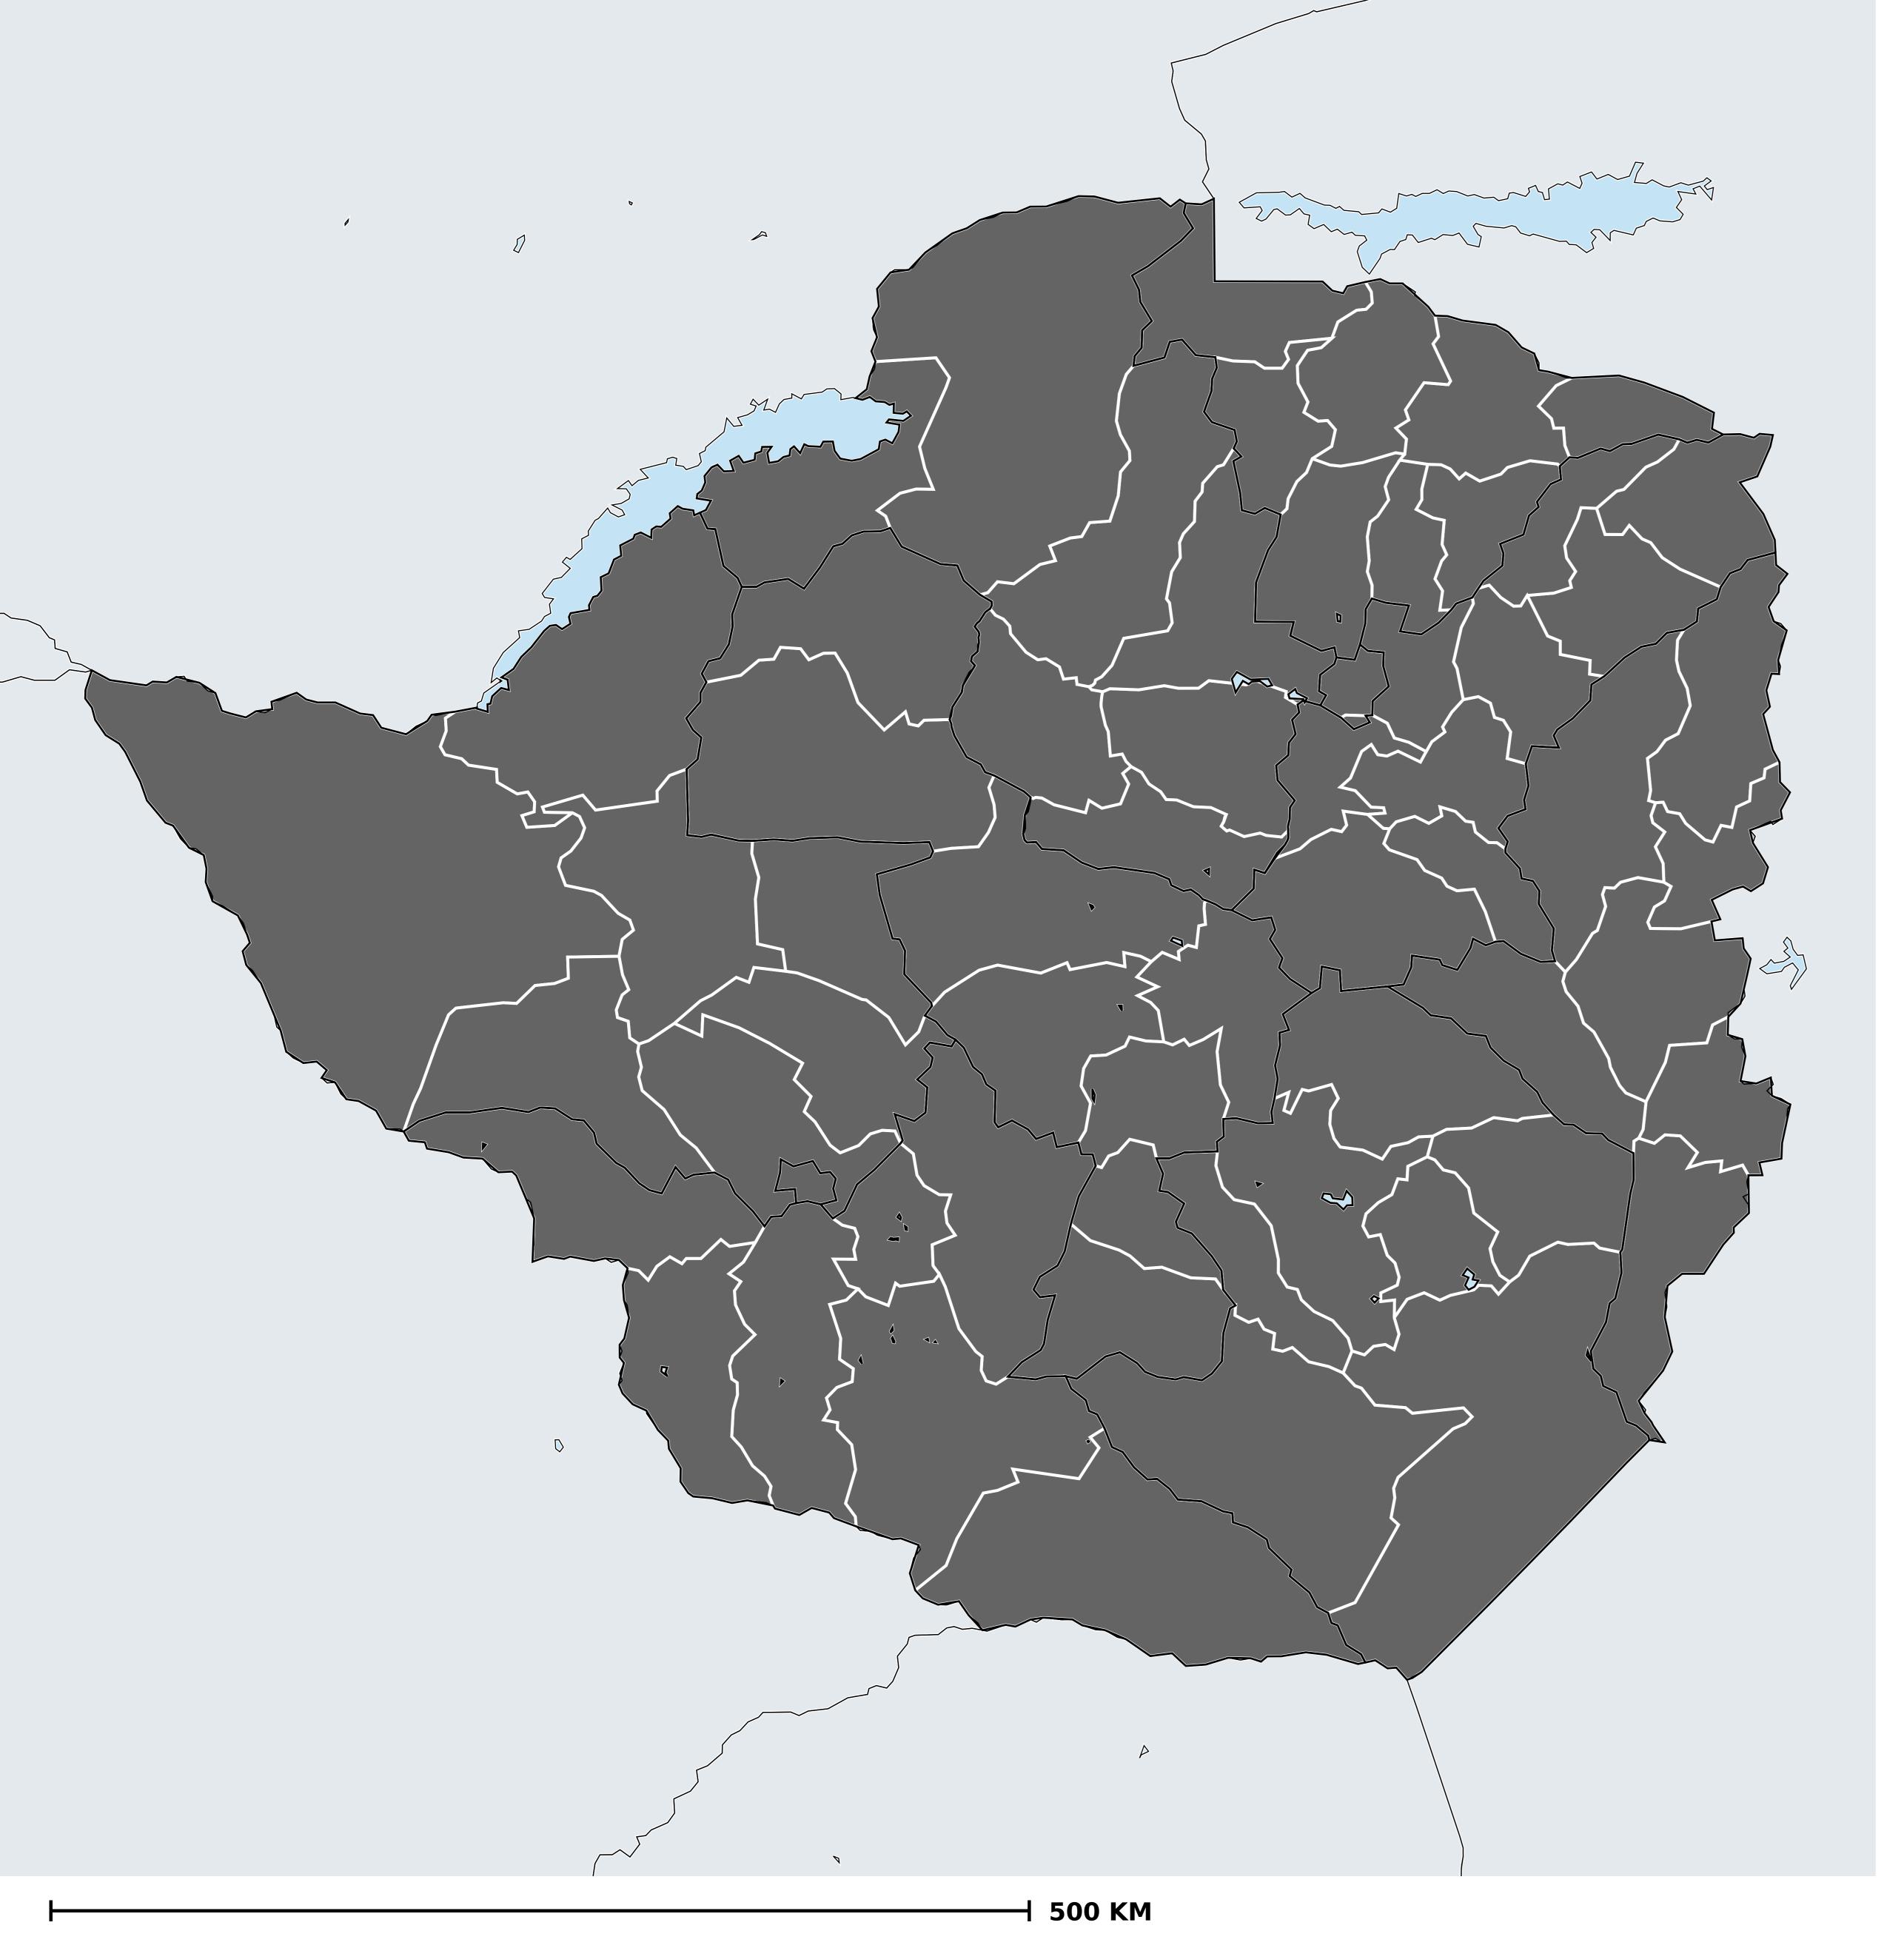

## Zimbabwe (2019)

## Status of Soil-transmitted helminthiasis Elimination

## Soil-transmitted helminthiasis > Endemicity

Boundaries, names and designations used here do not imply expression of WHO opinion concerning the legal status of any country, territory or area, or of its authorities, or concerning delimitation of frontiers or boundaries. Dotted / dashed lines represent approximate border lines for which there may not yet be full agreement.

## **Data Source:**

Data provided by health ministries to ESPEN through WHO reporting processes. All reasonable precautions have been taken to verify this information

Copyright 2023 WHO. All rights reserved. Generated 19 September 2023