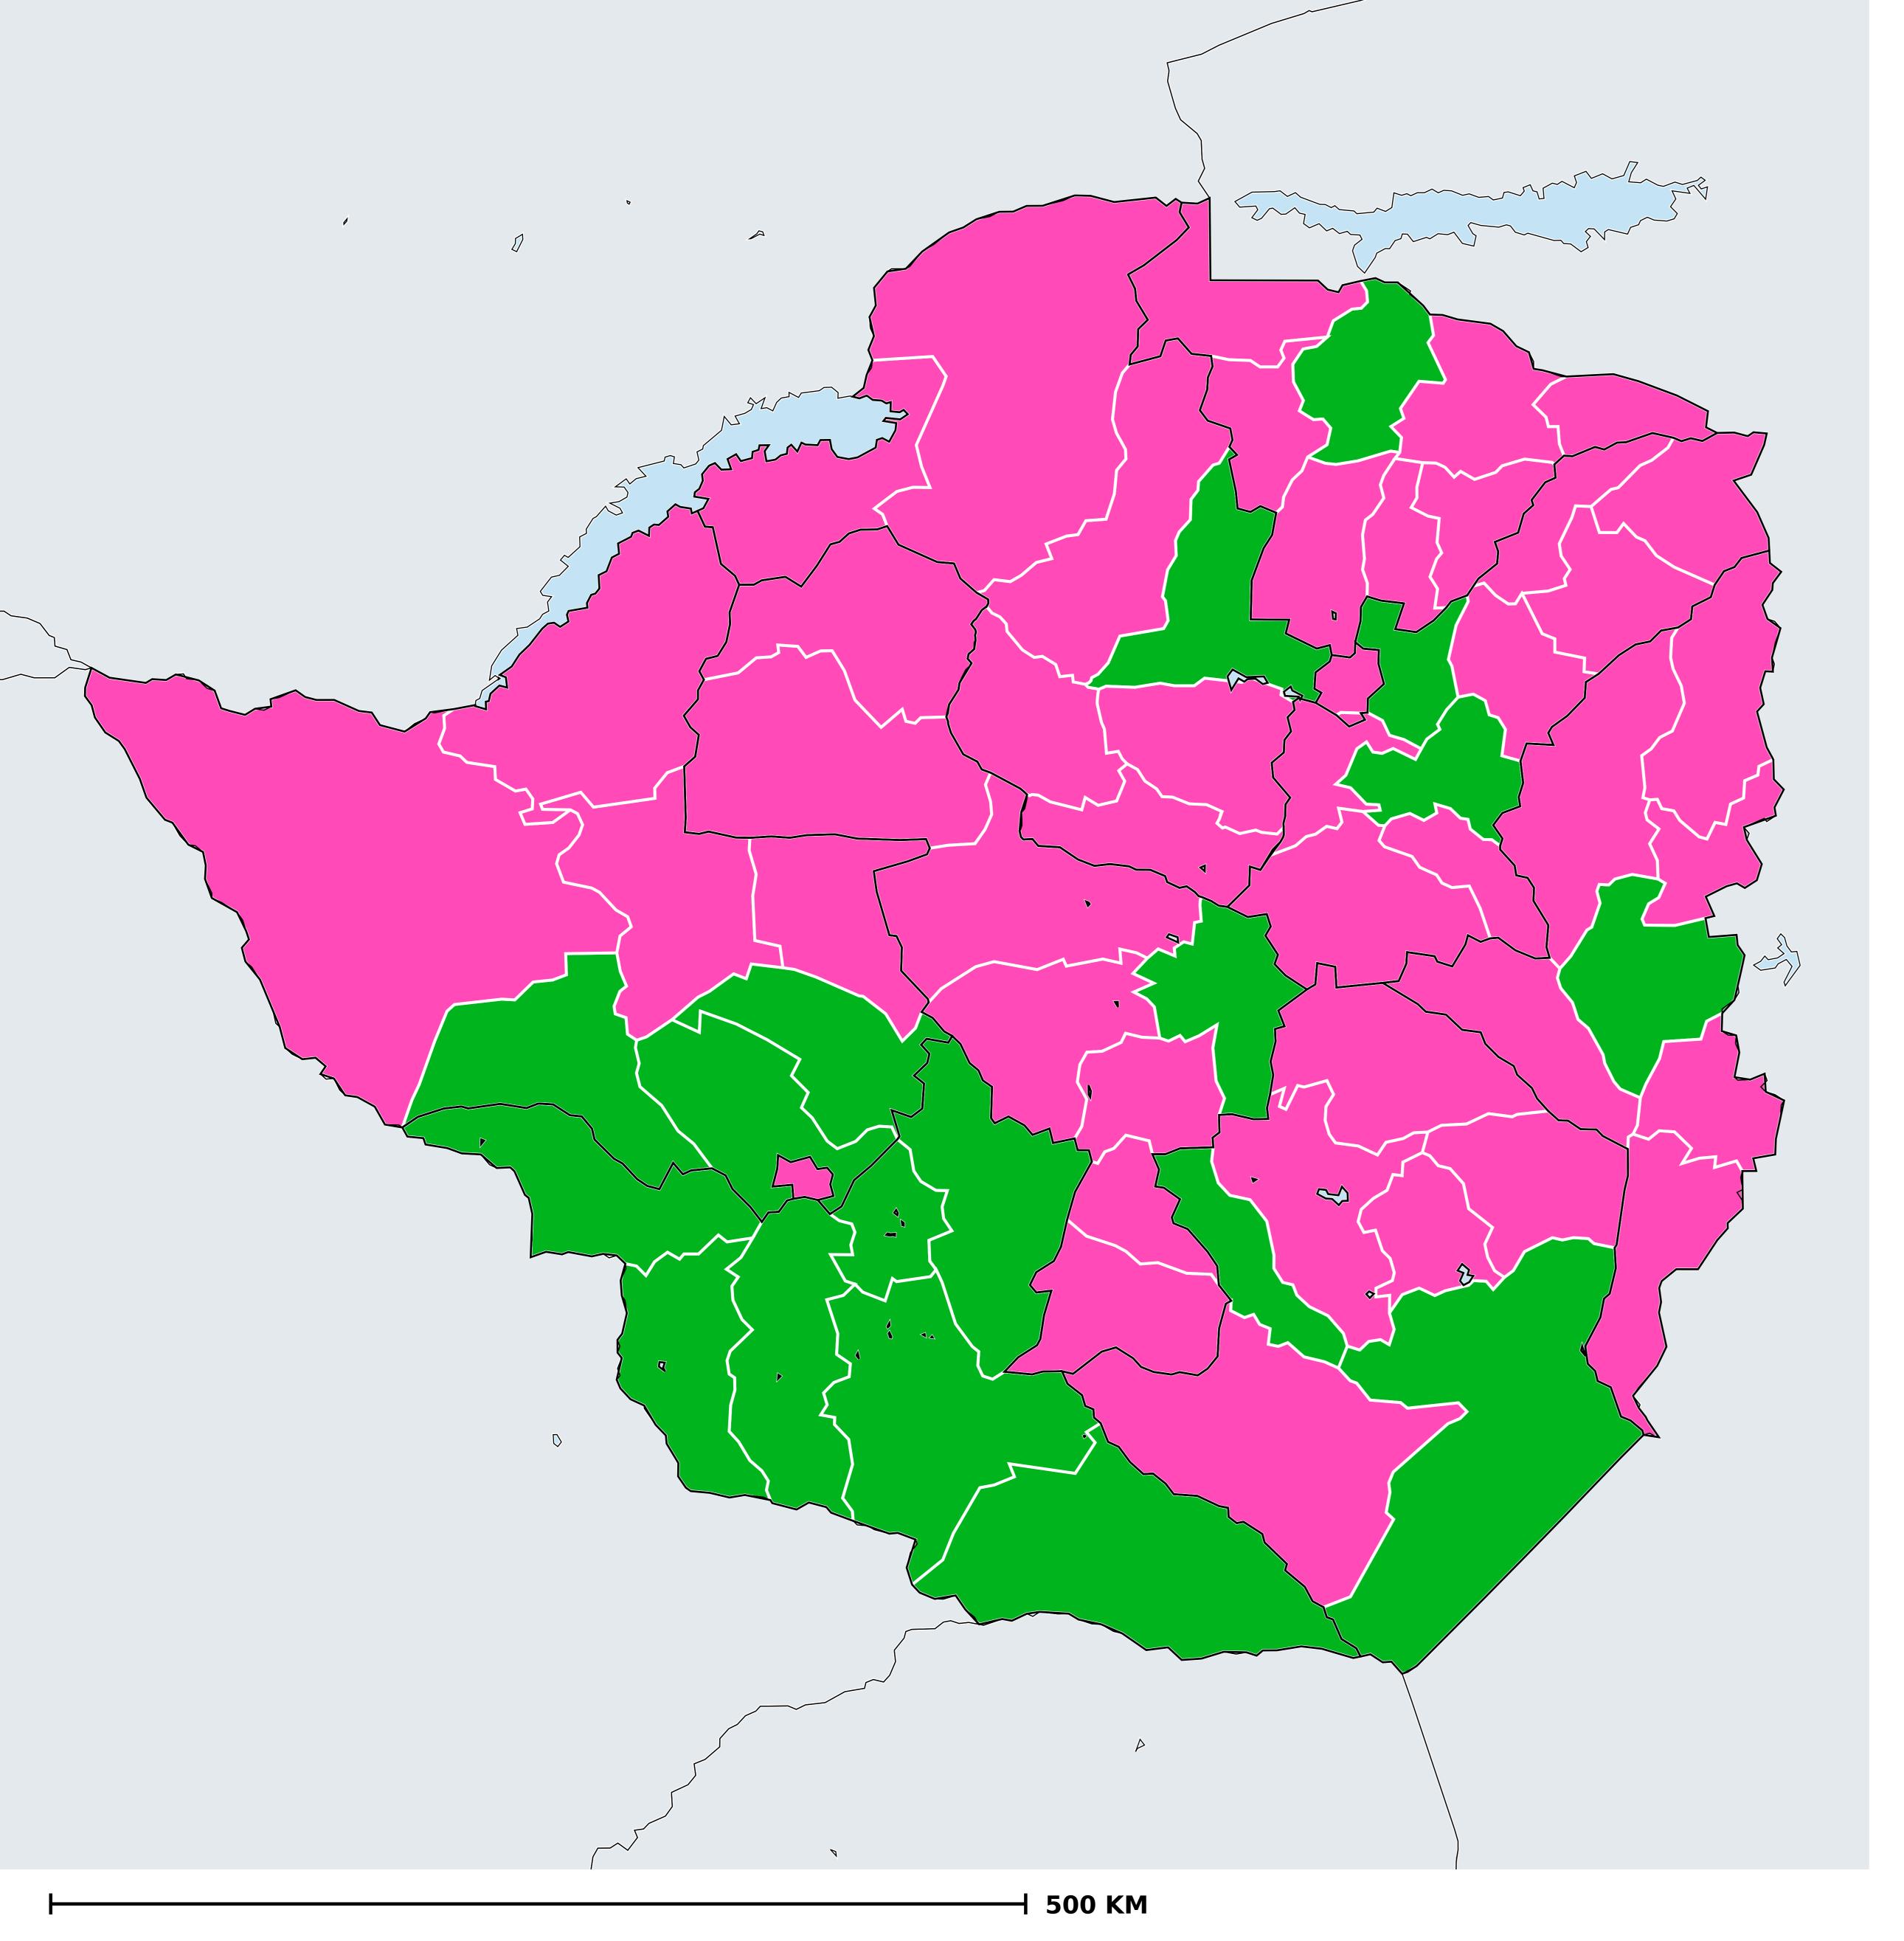

## Zimbabwe (2017)

## Status of Soil-transmitted helminthiasis Elimination

Soil-transmitted helminthiasis > Endemicity

Boundaries, names and designations used here do not imply expression of WHO opinion concerning the legal status of any country, territory or area, or of its authorities, or concerning delimitation of frontiers or boundaries. Dotted / dashed lines represent approximate border lines for which there may not yet be full agreement.

## **Data Source:**

Data provided by health ministries to ESPEN through WHO reporting processes. All reasonable precautions have been taken to verify this information

Copyright 2023 WHO. All rights reserved. Generated 19 September 2023