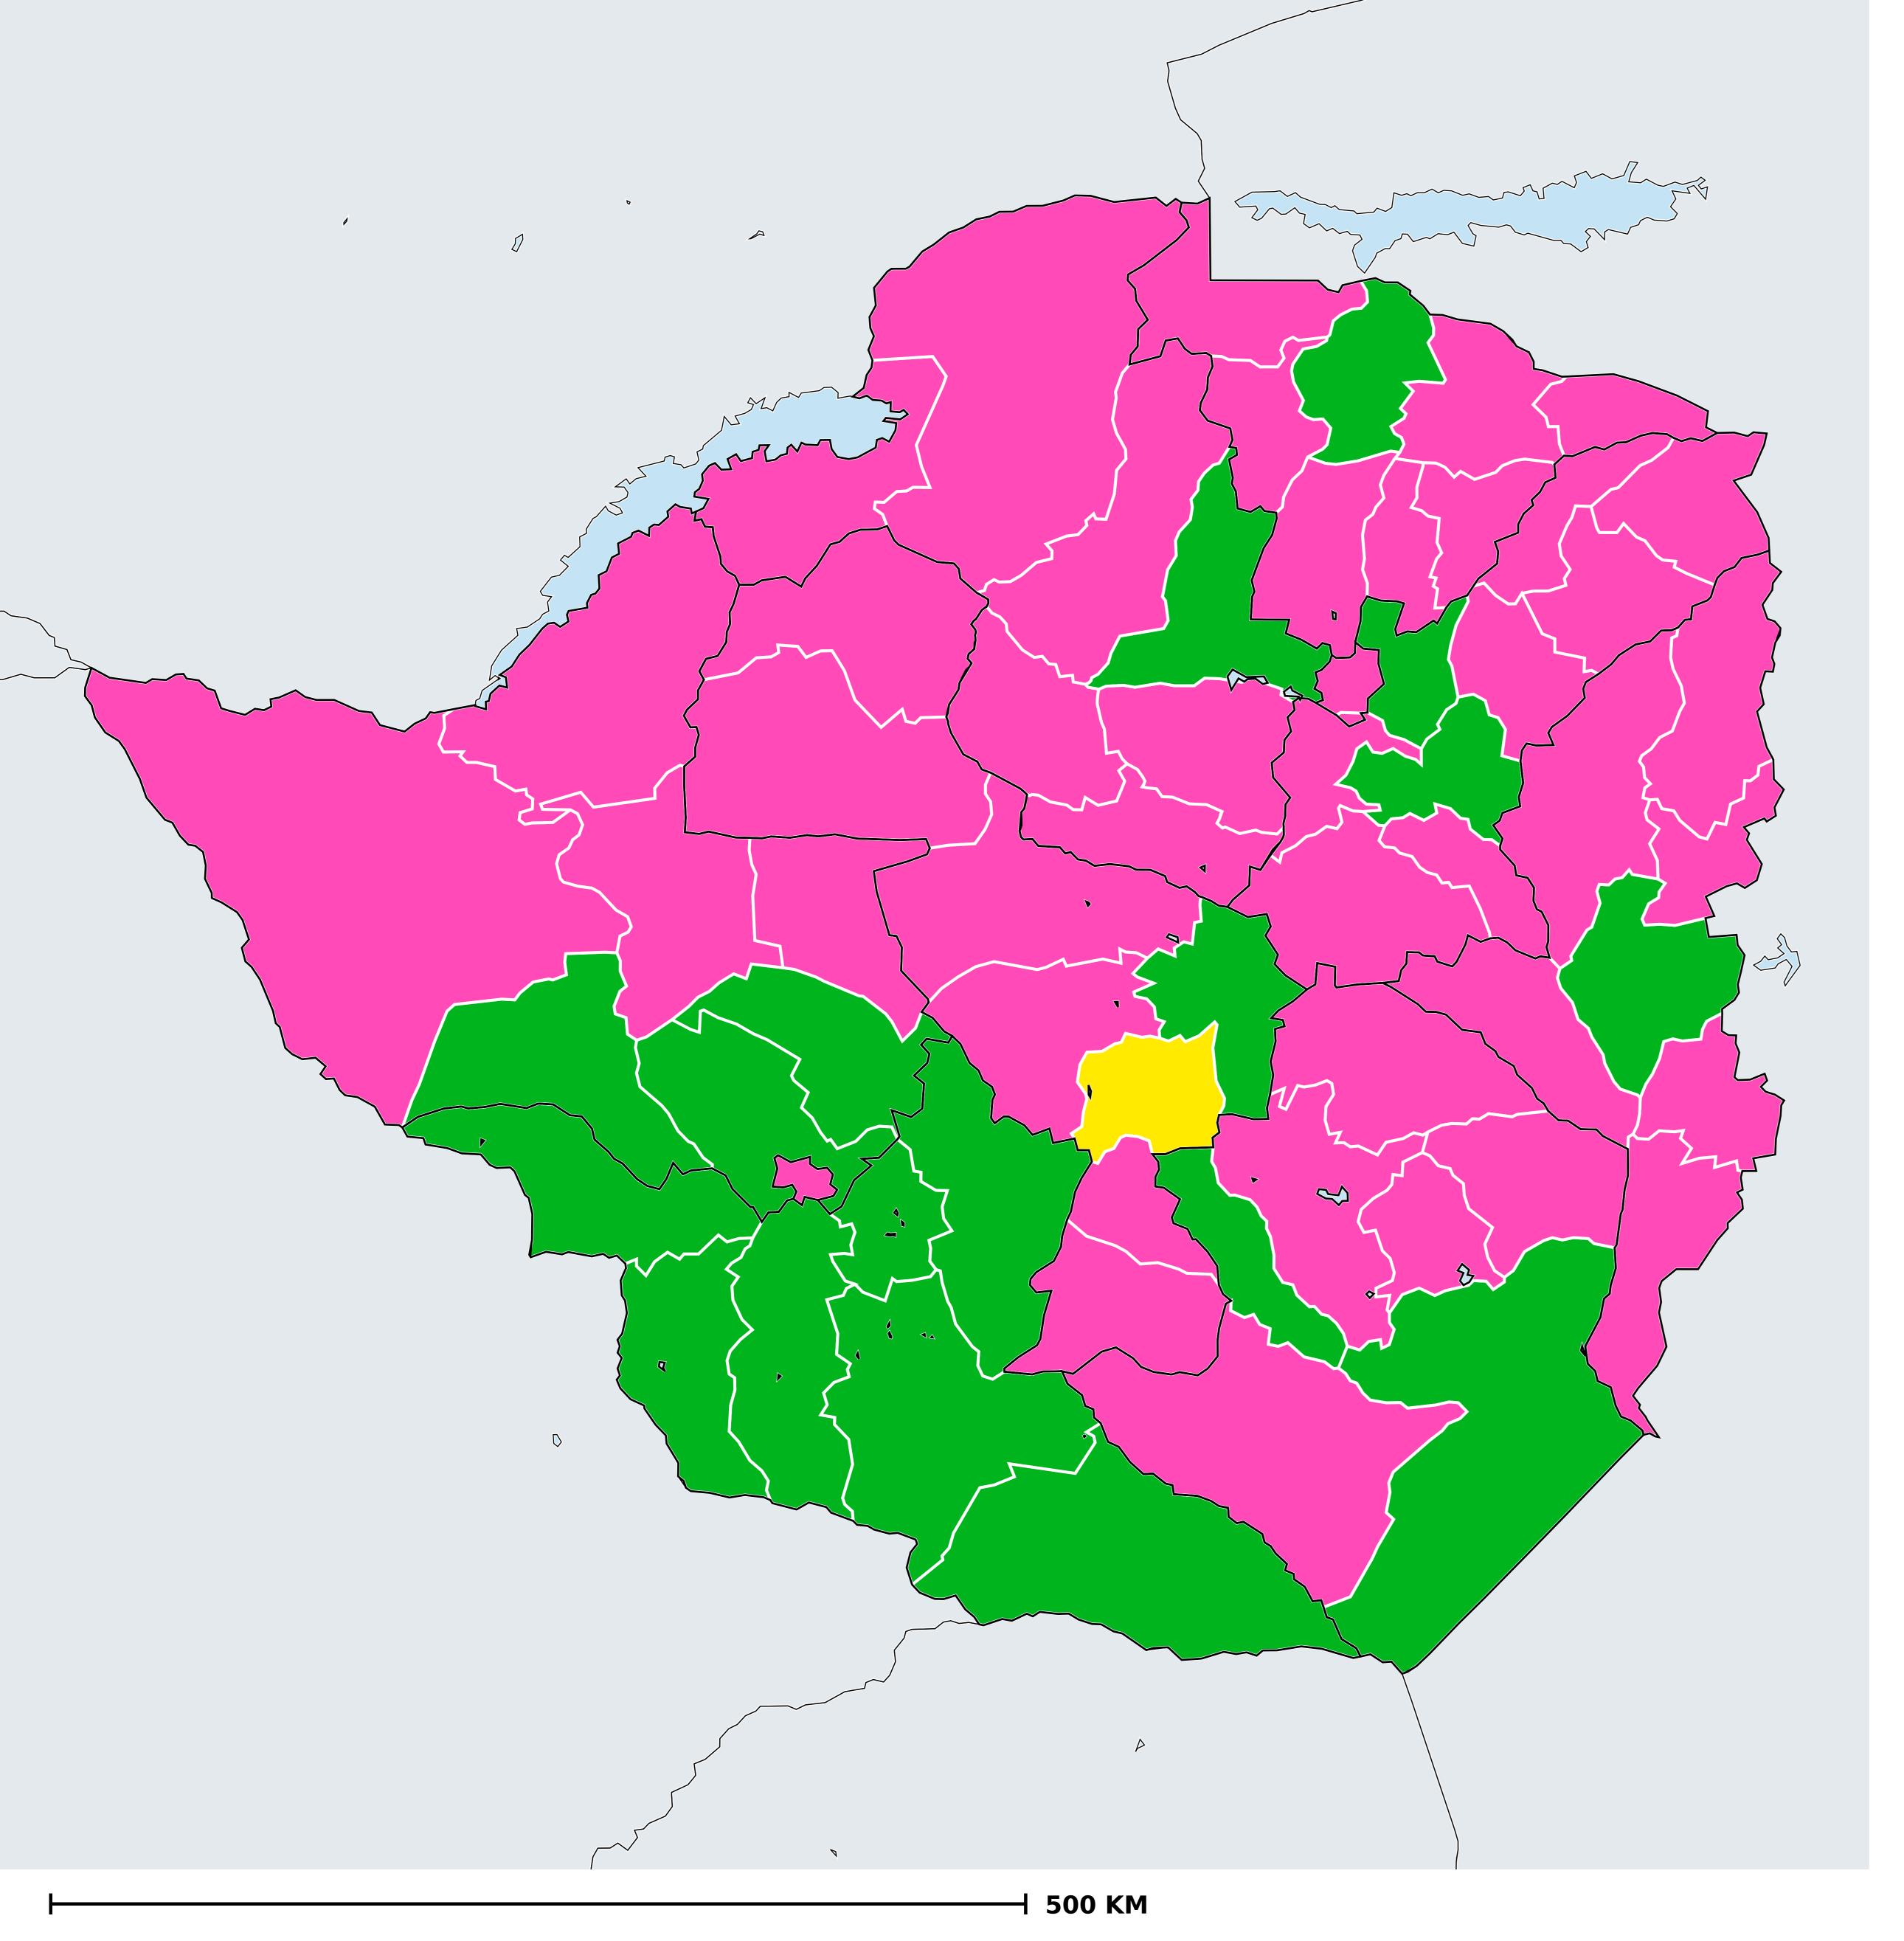

## Zimbabwe (2015)

## Status of Soil-transmitted helminthiasis Elimination

Soil-transmitted helminthiasis > Endemicity

Boundaries, names and designations used here do not imply expression of WHO opinion concerning the legal status of any country, territory or area, or of its authorities, or concerning delimitation of frontiers or boundaries. Dotted / dashed lines represent approximate border lines for which there may not yet be full agreement.

## **Data Source:**

Data provided by health ministries to ESPEN through WHO reporting processes. All reasonable precautions have been taken to verify this information

Copyright 2023 WHO. All rights reserved. Generated 19 September 2023