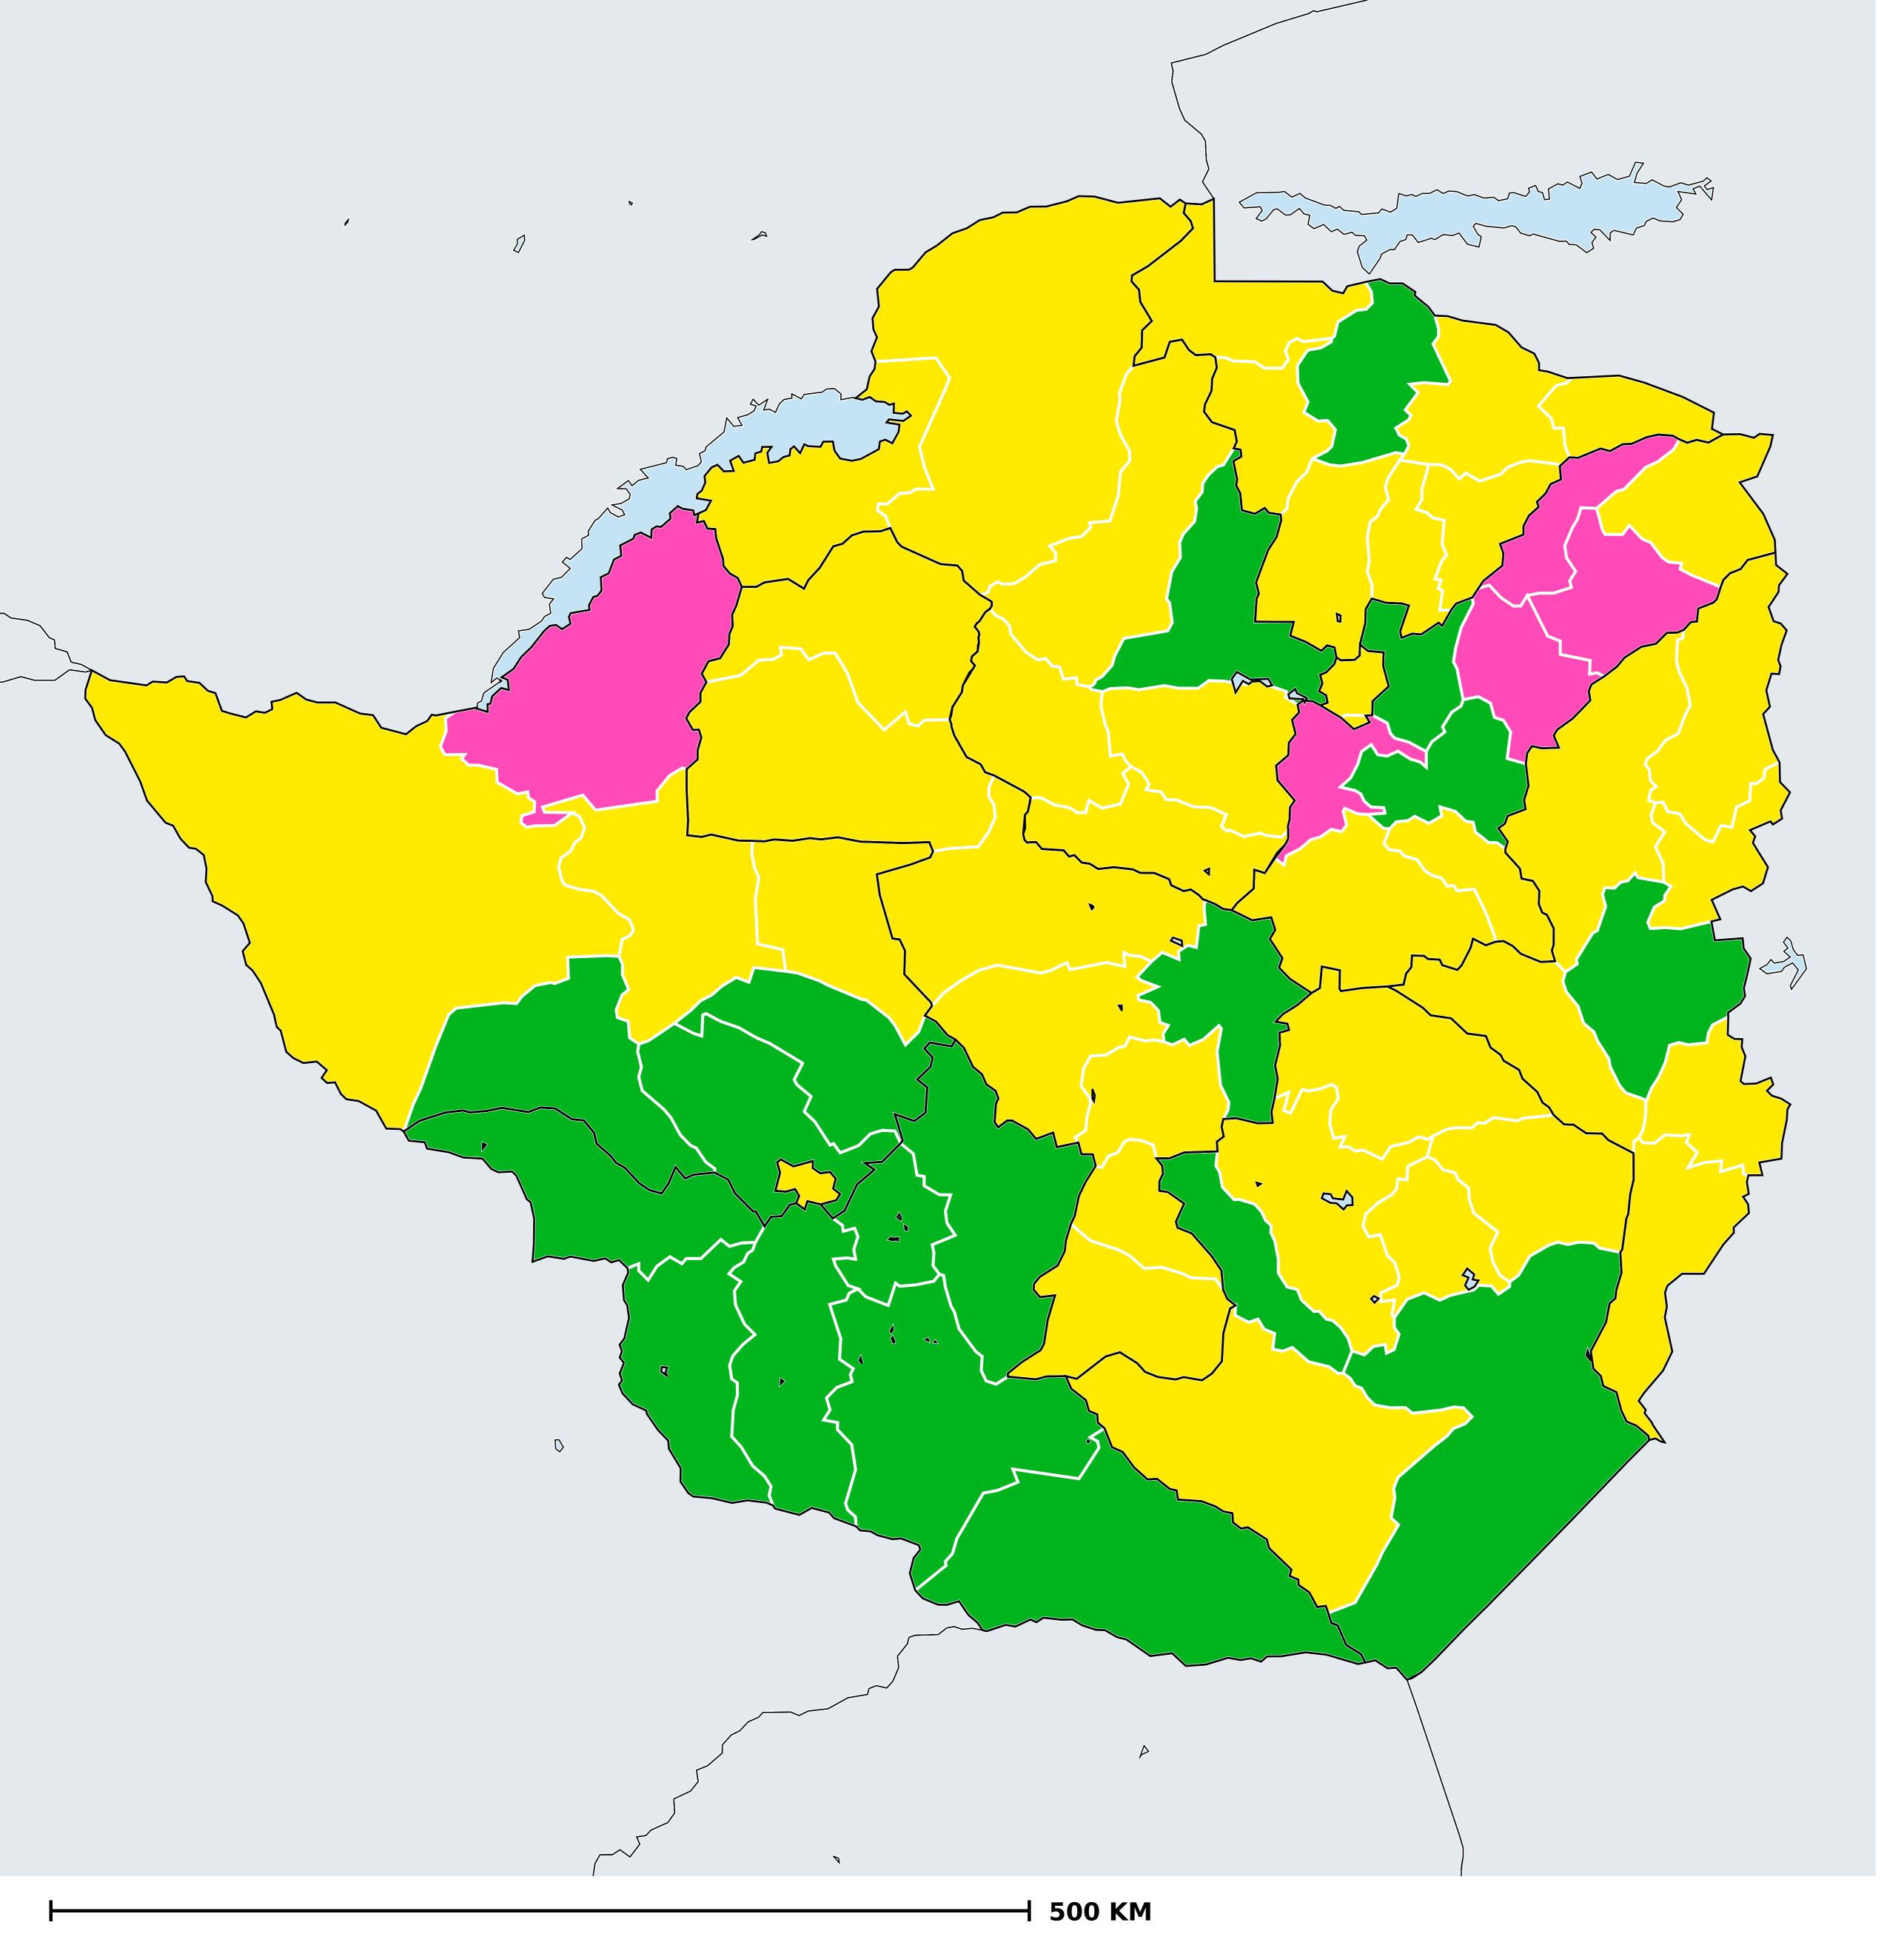

## Zimbabwe (2013)

## Status of Soil-transmitted helminthiasis Elimination

Soil-transmitted helminthiasis > Endemicity

Boundaries, names and designations used here do not imply expression of WHO opinion concerning the legal status of any country, territory or area, or of its authorities, or concerning delimitation of frontiers or boundaries. Dotted / dashed lines represent approximate border lines for which there may not yet be full agreement.

## **Data Source:**

Data provided by health ministries to ESPEN through WHO reporting processes. All reasonable precautions have been taken to verify this information

Copyright 2023 WHO. All rights reserved. Generated 19 September 2023