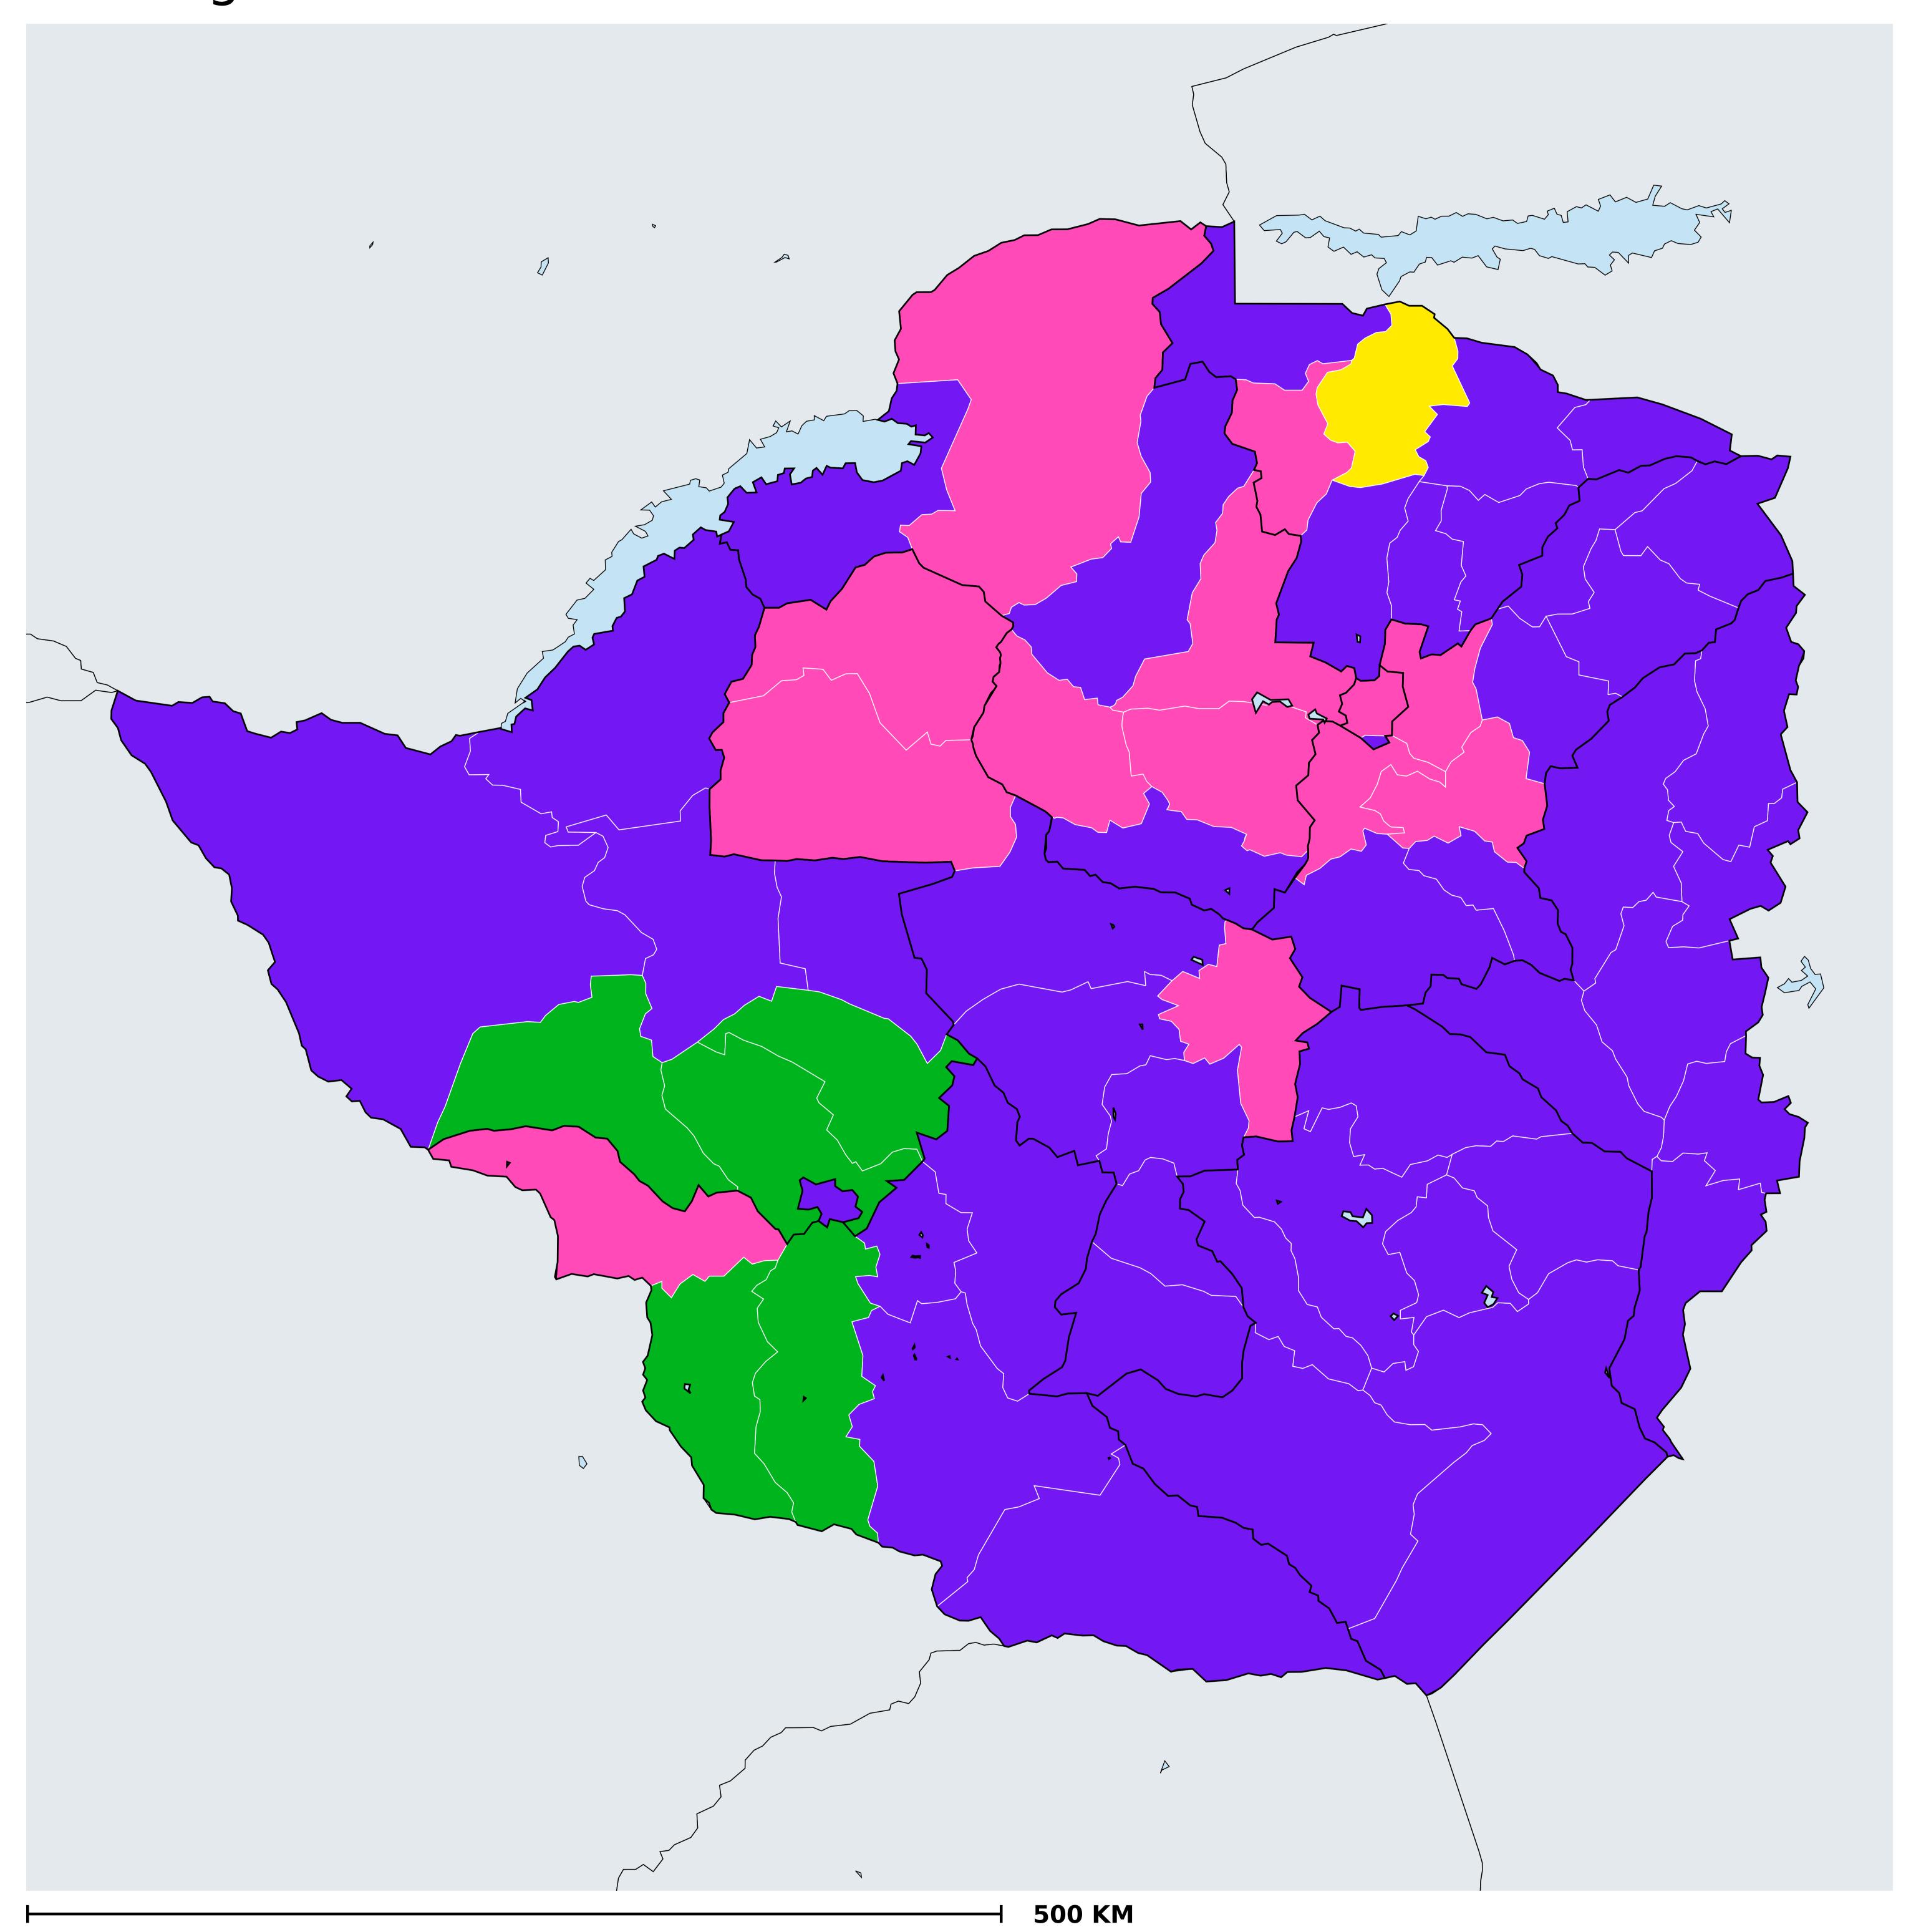

## Zimbabwe (2015)

Therapeutic coverage - Total population requiring treatment MDA/PC coverage of Schistosomiasis

Boundaries, names and designations used here do not imply expression of WHO opinion concerning the legal status of any country, territory or area, or of its authorities, or concerning delimitation of frontiers or boundaries. Dotted / dashed lines represent approximate border lines for which there may not yet be full agreement.

Schistosomiasis > MDA/PC coverage > Therapeutic coverage - Total population requiring treatment

Endemicity unknown

PC not required

PC not delivered - High endemicity

PC not delivered - Low/Moderate endemicity

< 75% coverage

≥75% coverage

No data available