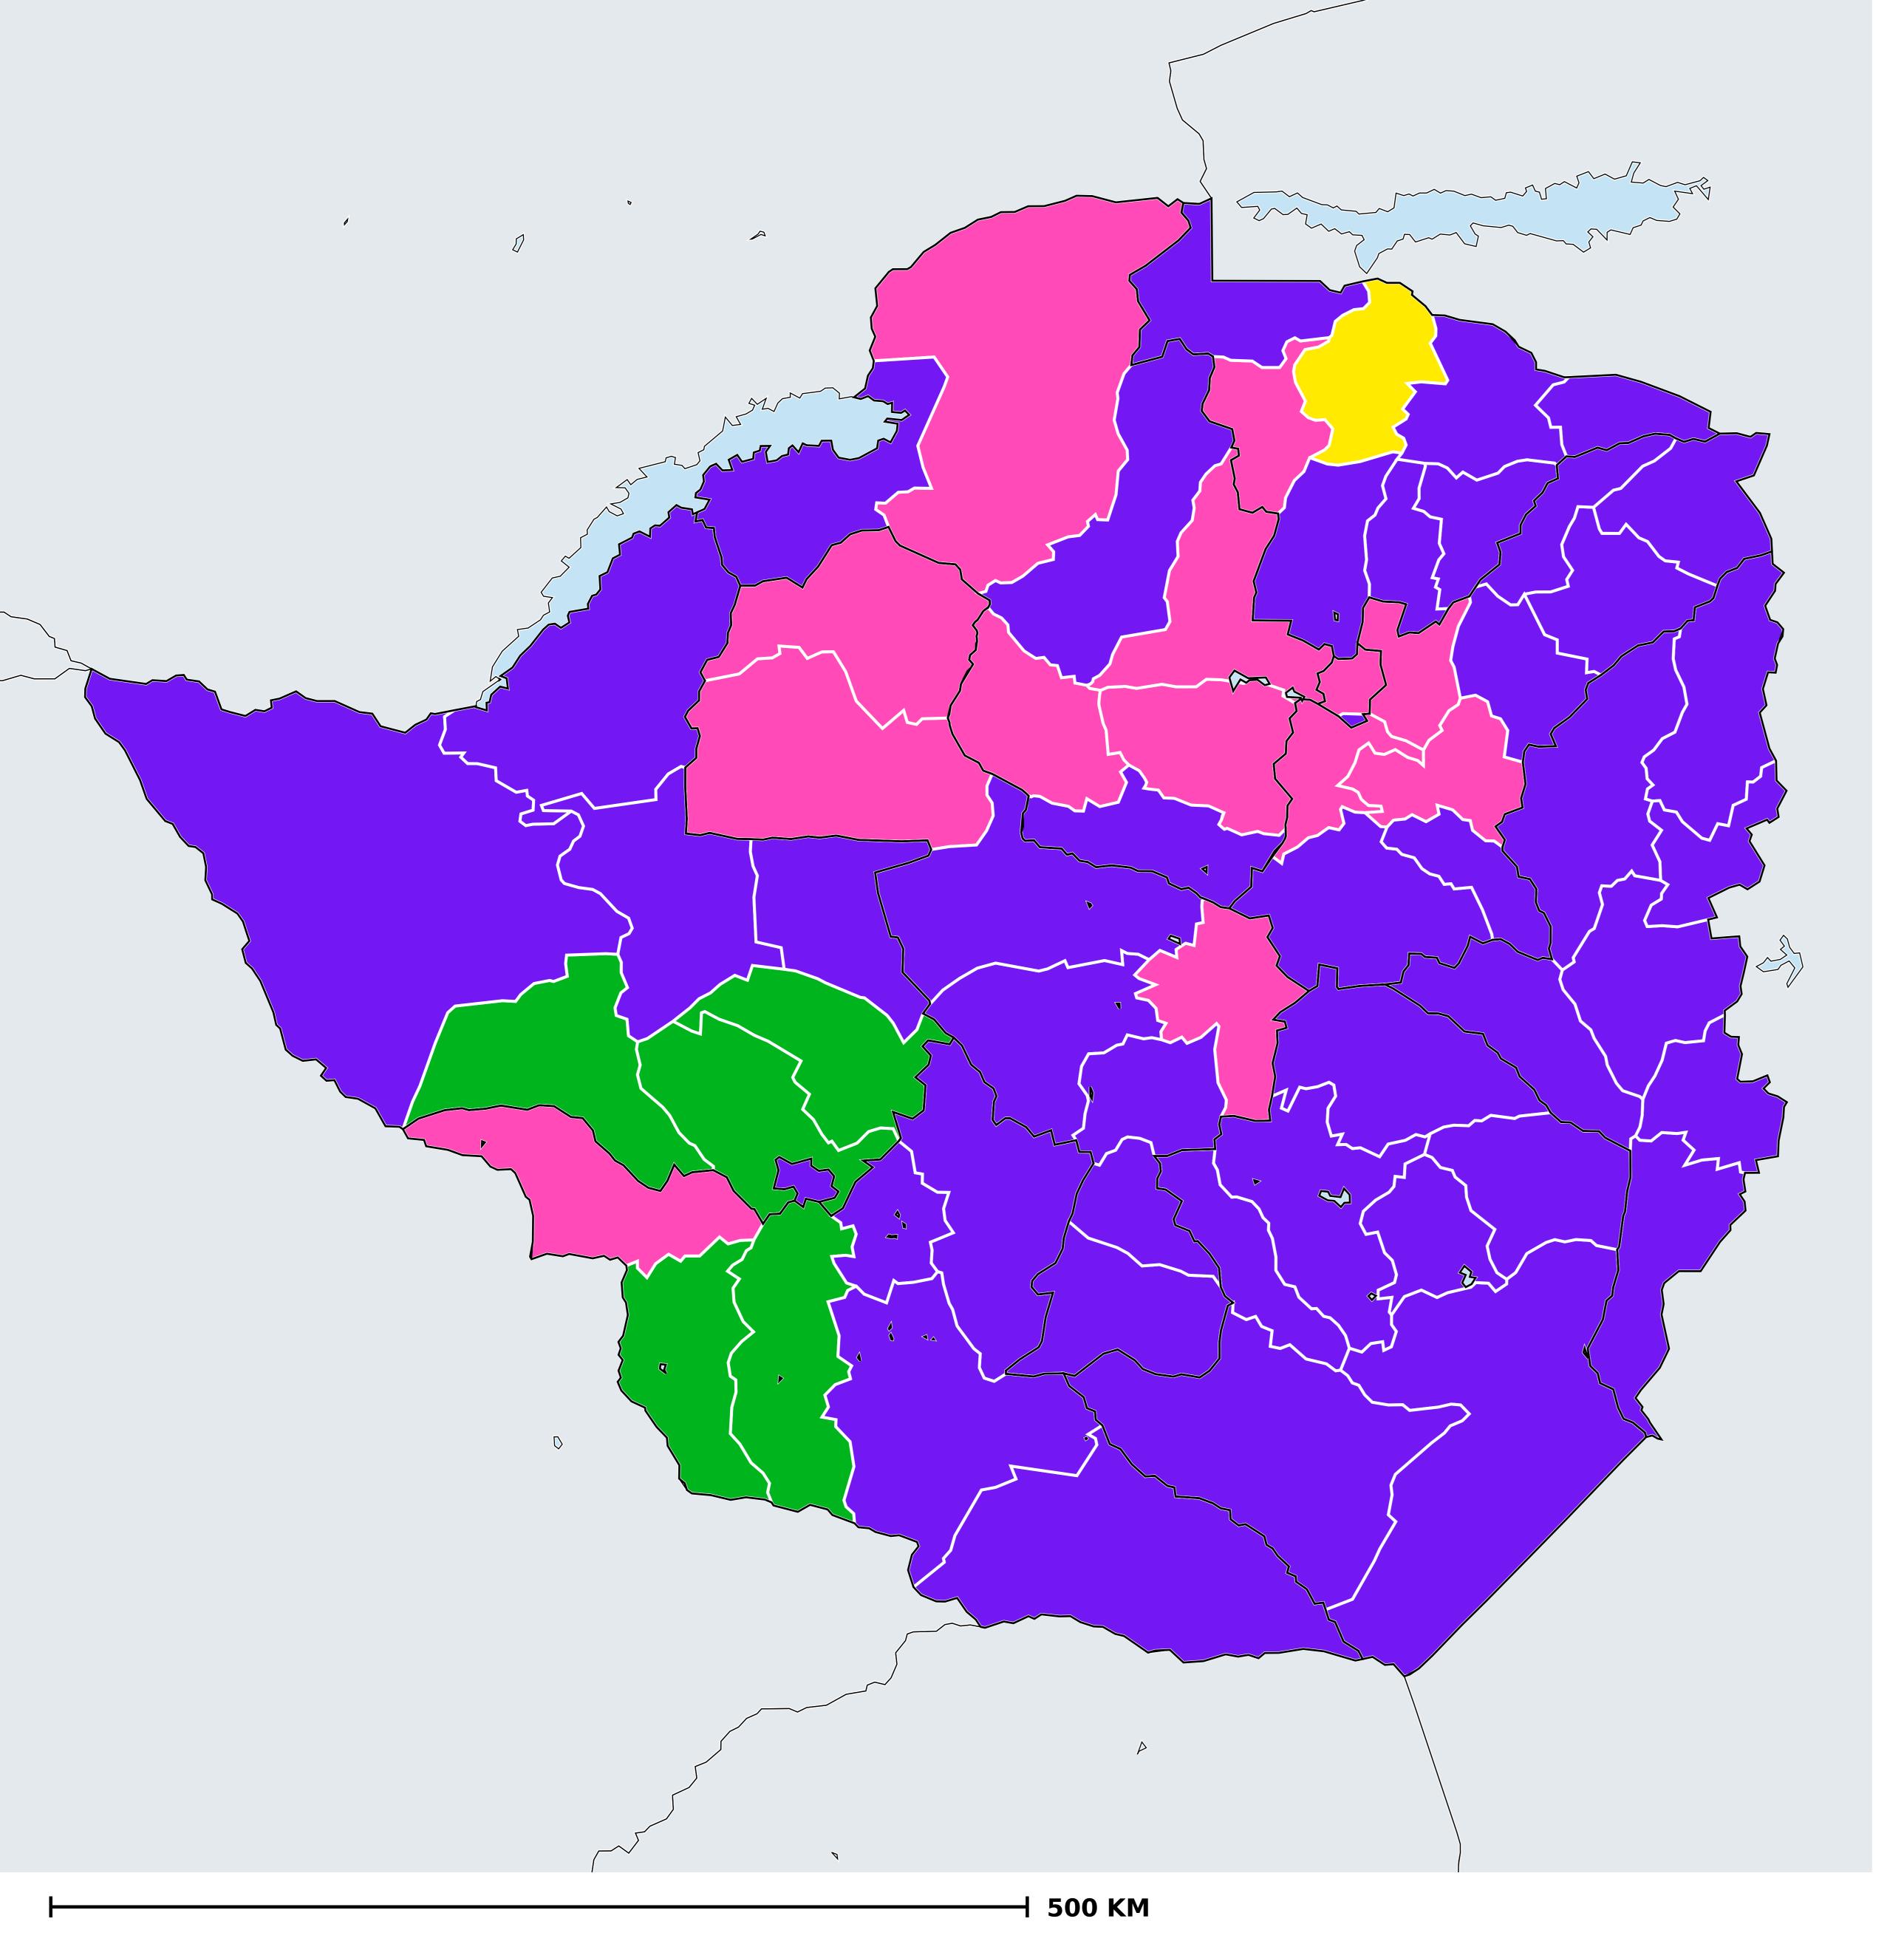

## Zimbabwe (2015)

Therapeutic coverage - Total population requiring treatment MDA/PC coverage of Schistosomiasis

Schistosomiasis > MDA/PC coverage > Therapeutic coverage

- Total population requiring treatment

No data available

Endemicity unknown

PC not required

PC not delivered - High endemicity

PC not delivered - Low/Moderate endemicity

< 75% coverage

≥75% coverage

Boundaries, names and designations used here do not imply expression of WHO opinion concerning the legal status of any country, territory or area, or of its authorities, or concerning delimitation of frontiers or boundaries. Dotted / dashed lines represent approximate border lines for which there may not yet be full agreement.