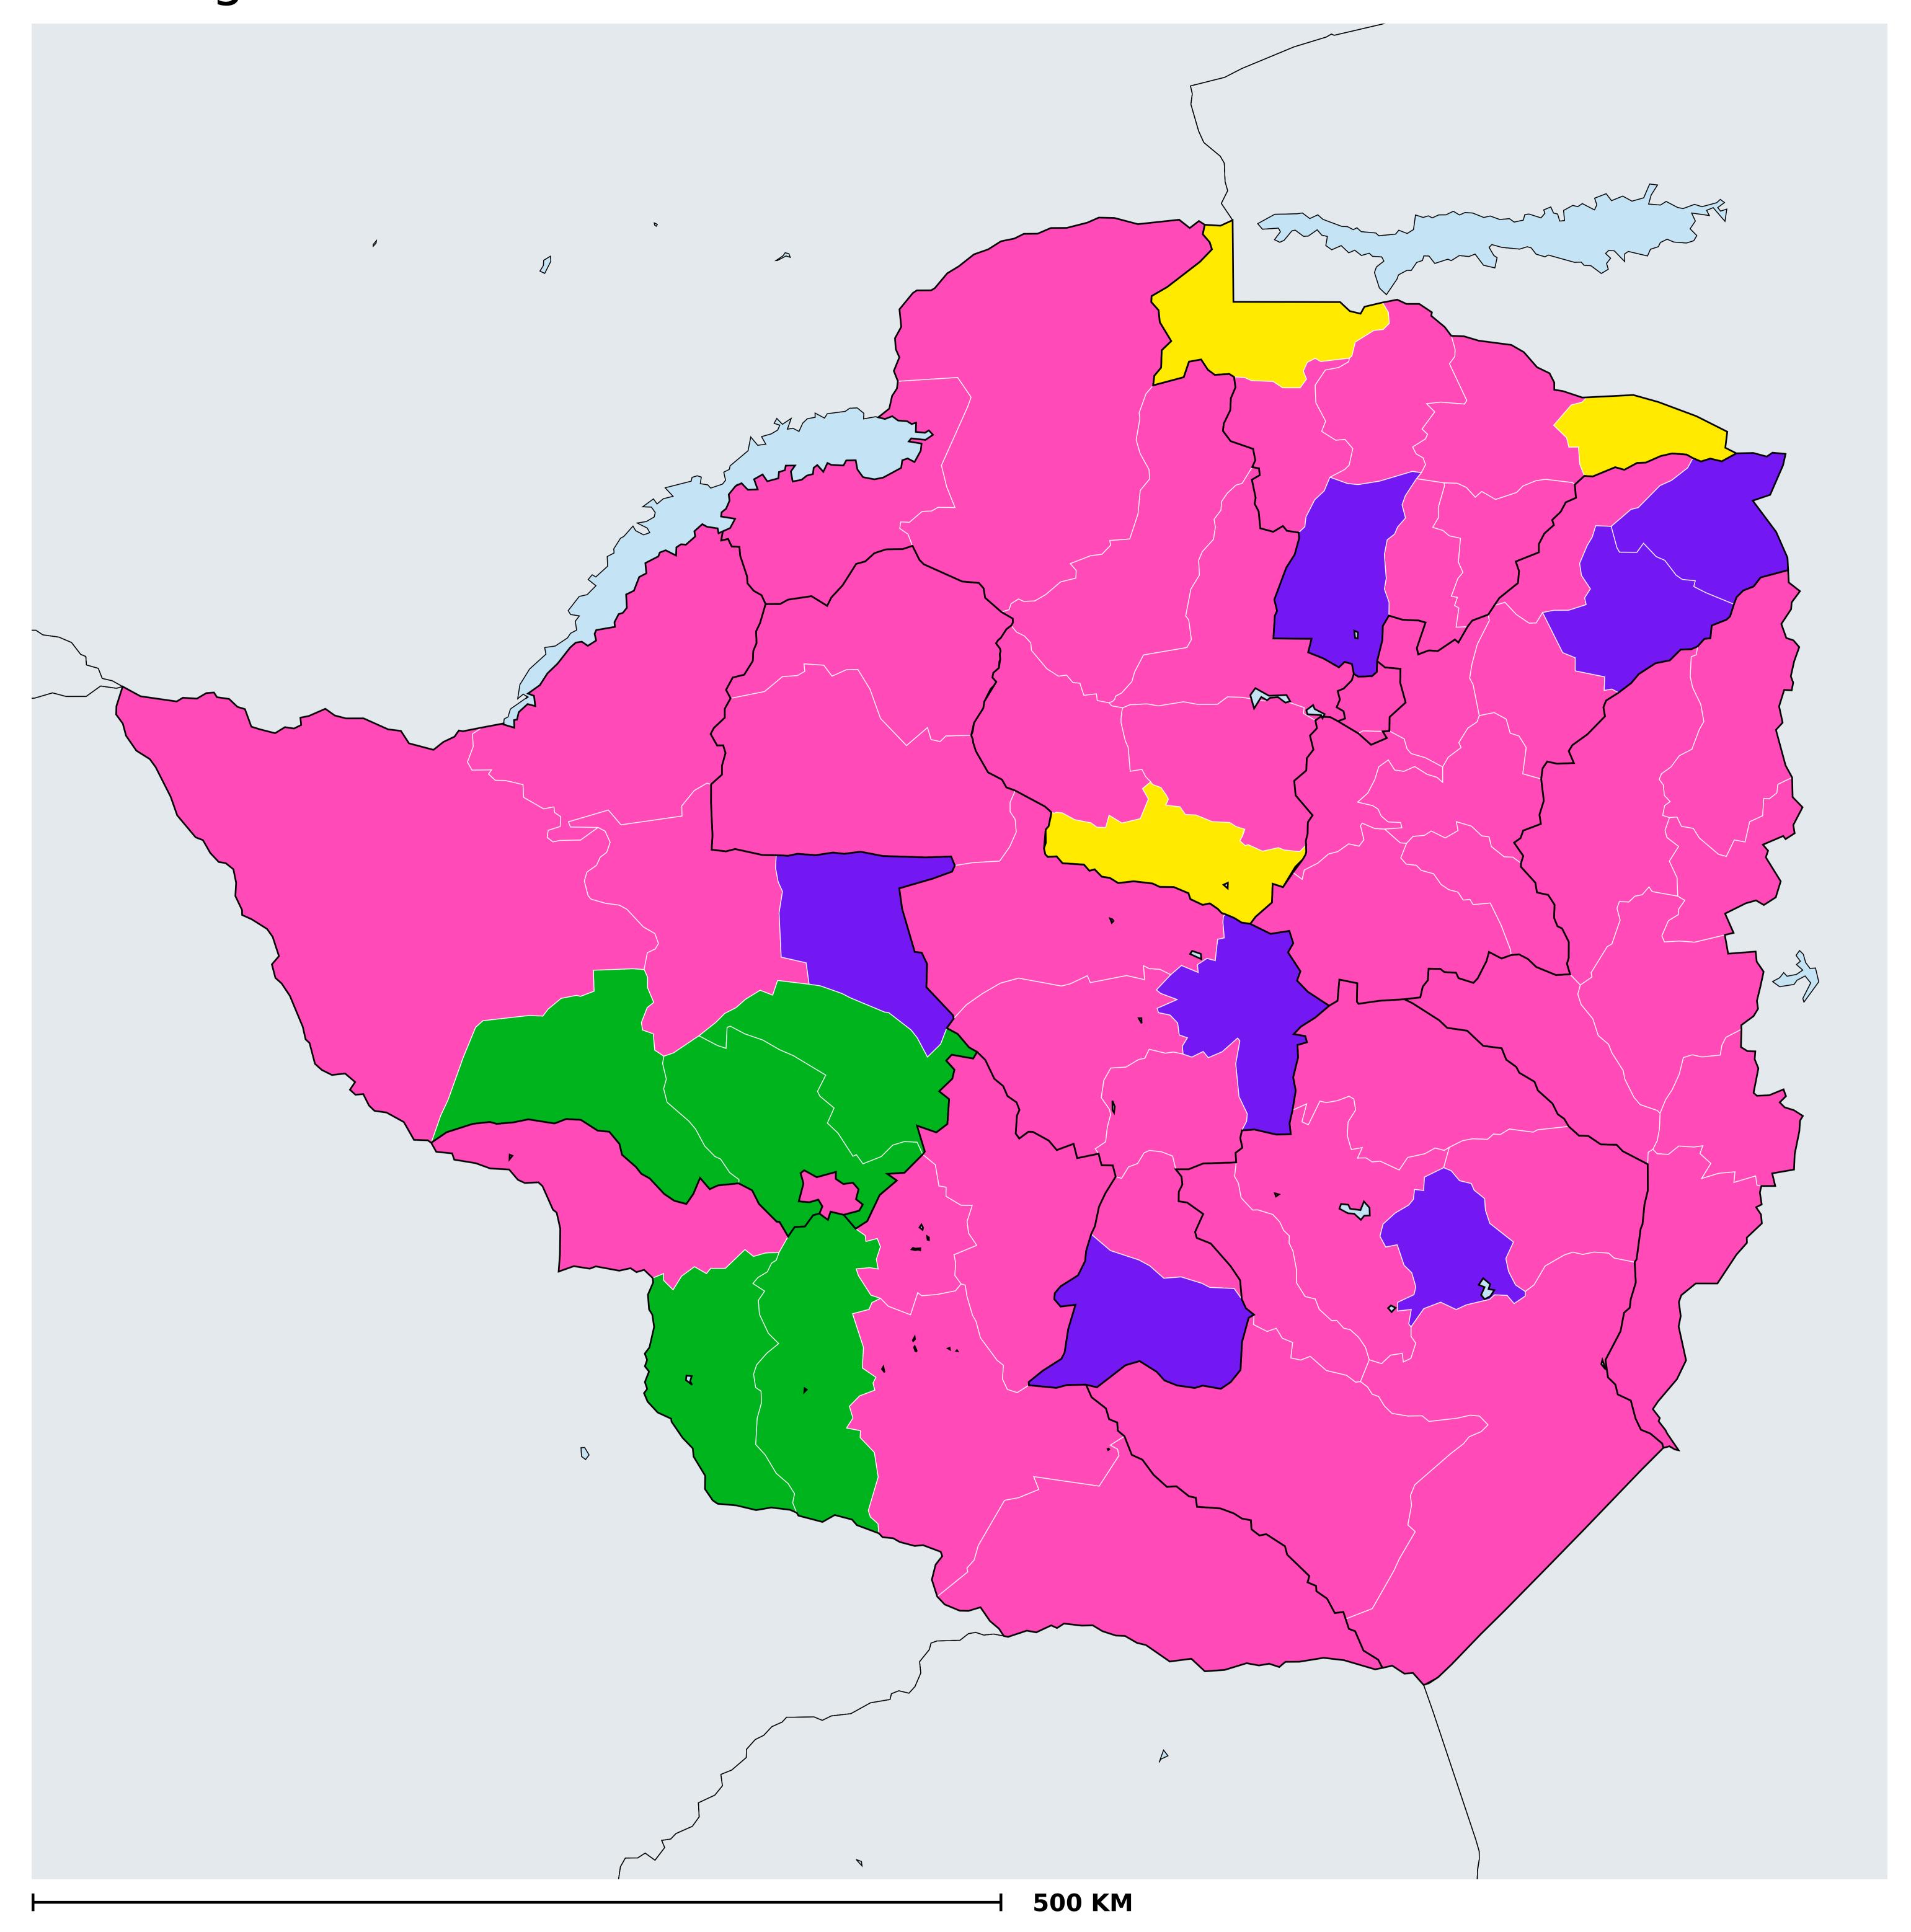

## Zimbabwe (2013)

Therapeutic coverage - Total population requiring treatment MDA/PC coverage of Schistosomiasis

Boundaries, names and designations used here do not imply expression of WHO opinion concerning the legal status of any country, territory or area, or of its authorities, or concerning delimitation of frontiers or boundaries. Dotted / dashed lines represent approximate border lines for which there may not yet be full agreement.

Schistosomiasis > MDA/PC coverage > Therapeutic coverage - Total population requiring treatment

Endemicity unknown
PC not required
PC not delivered - High endemicity
PC not delivered - Low/Moderate endemicity
< 75% coverage
≥75% coverage
No data available