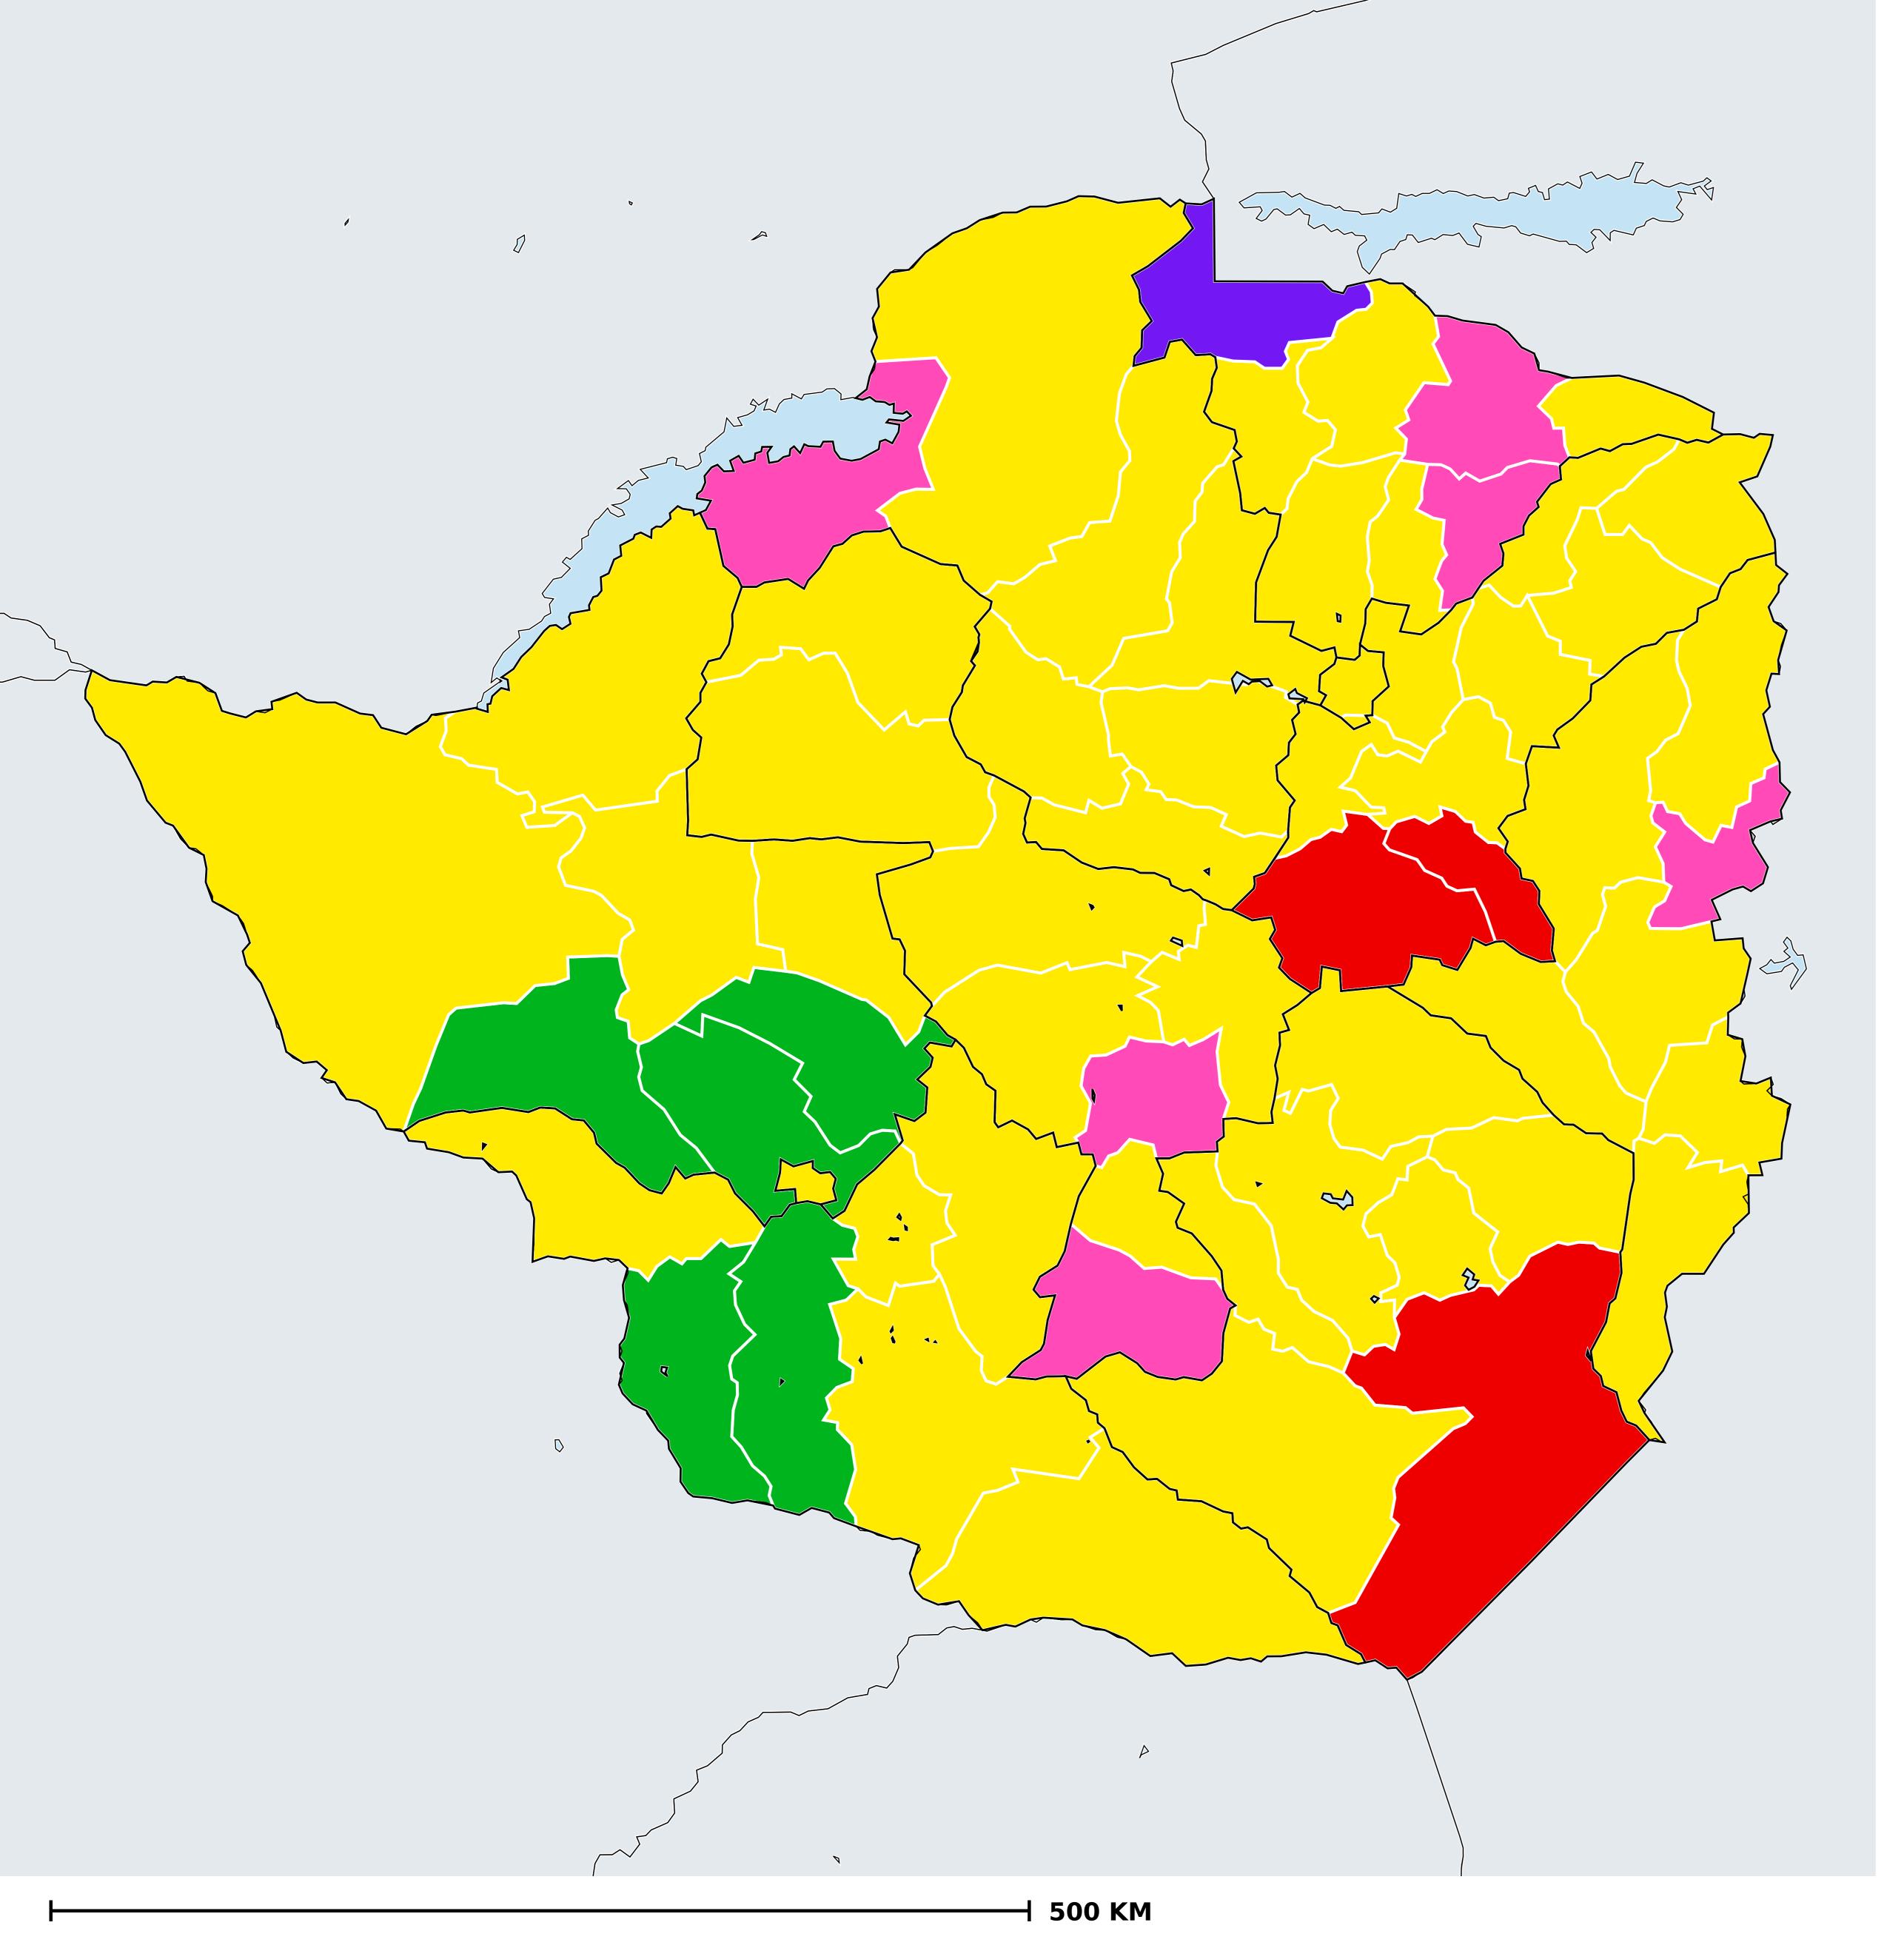

## Zimbabwe (2020)

Therapeutic coverage - SAC MDA/PC coverage of Schistosomiasis

Schistosomiasis > MDA/PC coverage > Therapeutic coverage - SAC

Endemicity unknown

PC not required

PC not delivered - High endemicity

PC not delivered - Low/Moderate endemicity

< 75% coverage

≥75% coverage

No data available

Boundaries, names and designations used here do not imply expression of WHO opinion concerning the legal status of any country, territory or area, or of its authorities, or concerning delimitation of frontiers or boundaries. Dotted / dashed lines represent approximate border lines for which there may not yet be full agreement.

## **Data Source:**

Data provided by health ministries to ESPEN through WHO reporting processes. All reasonable precautions have been taken to verify this information

Copyright 2023 WHO. All rights reserved. Generated 19 September 2023