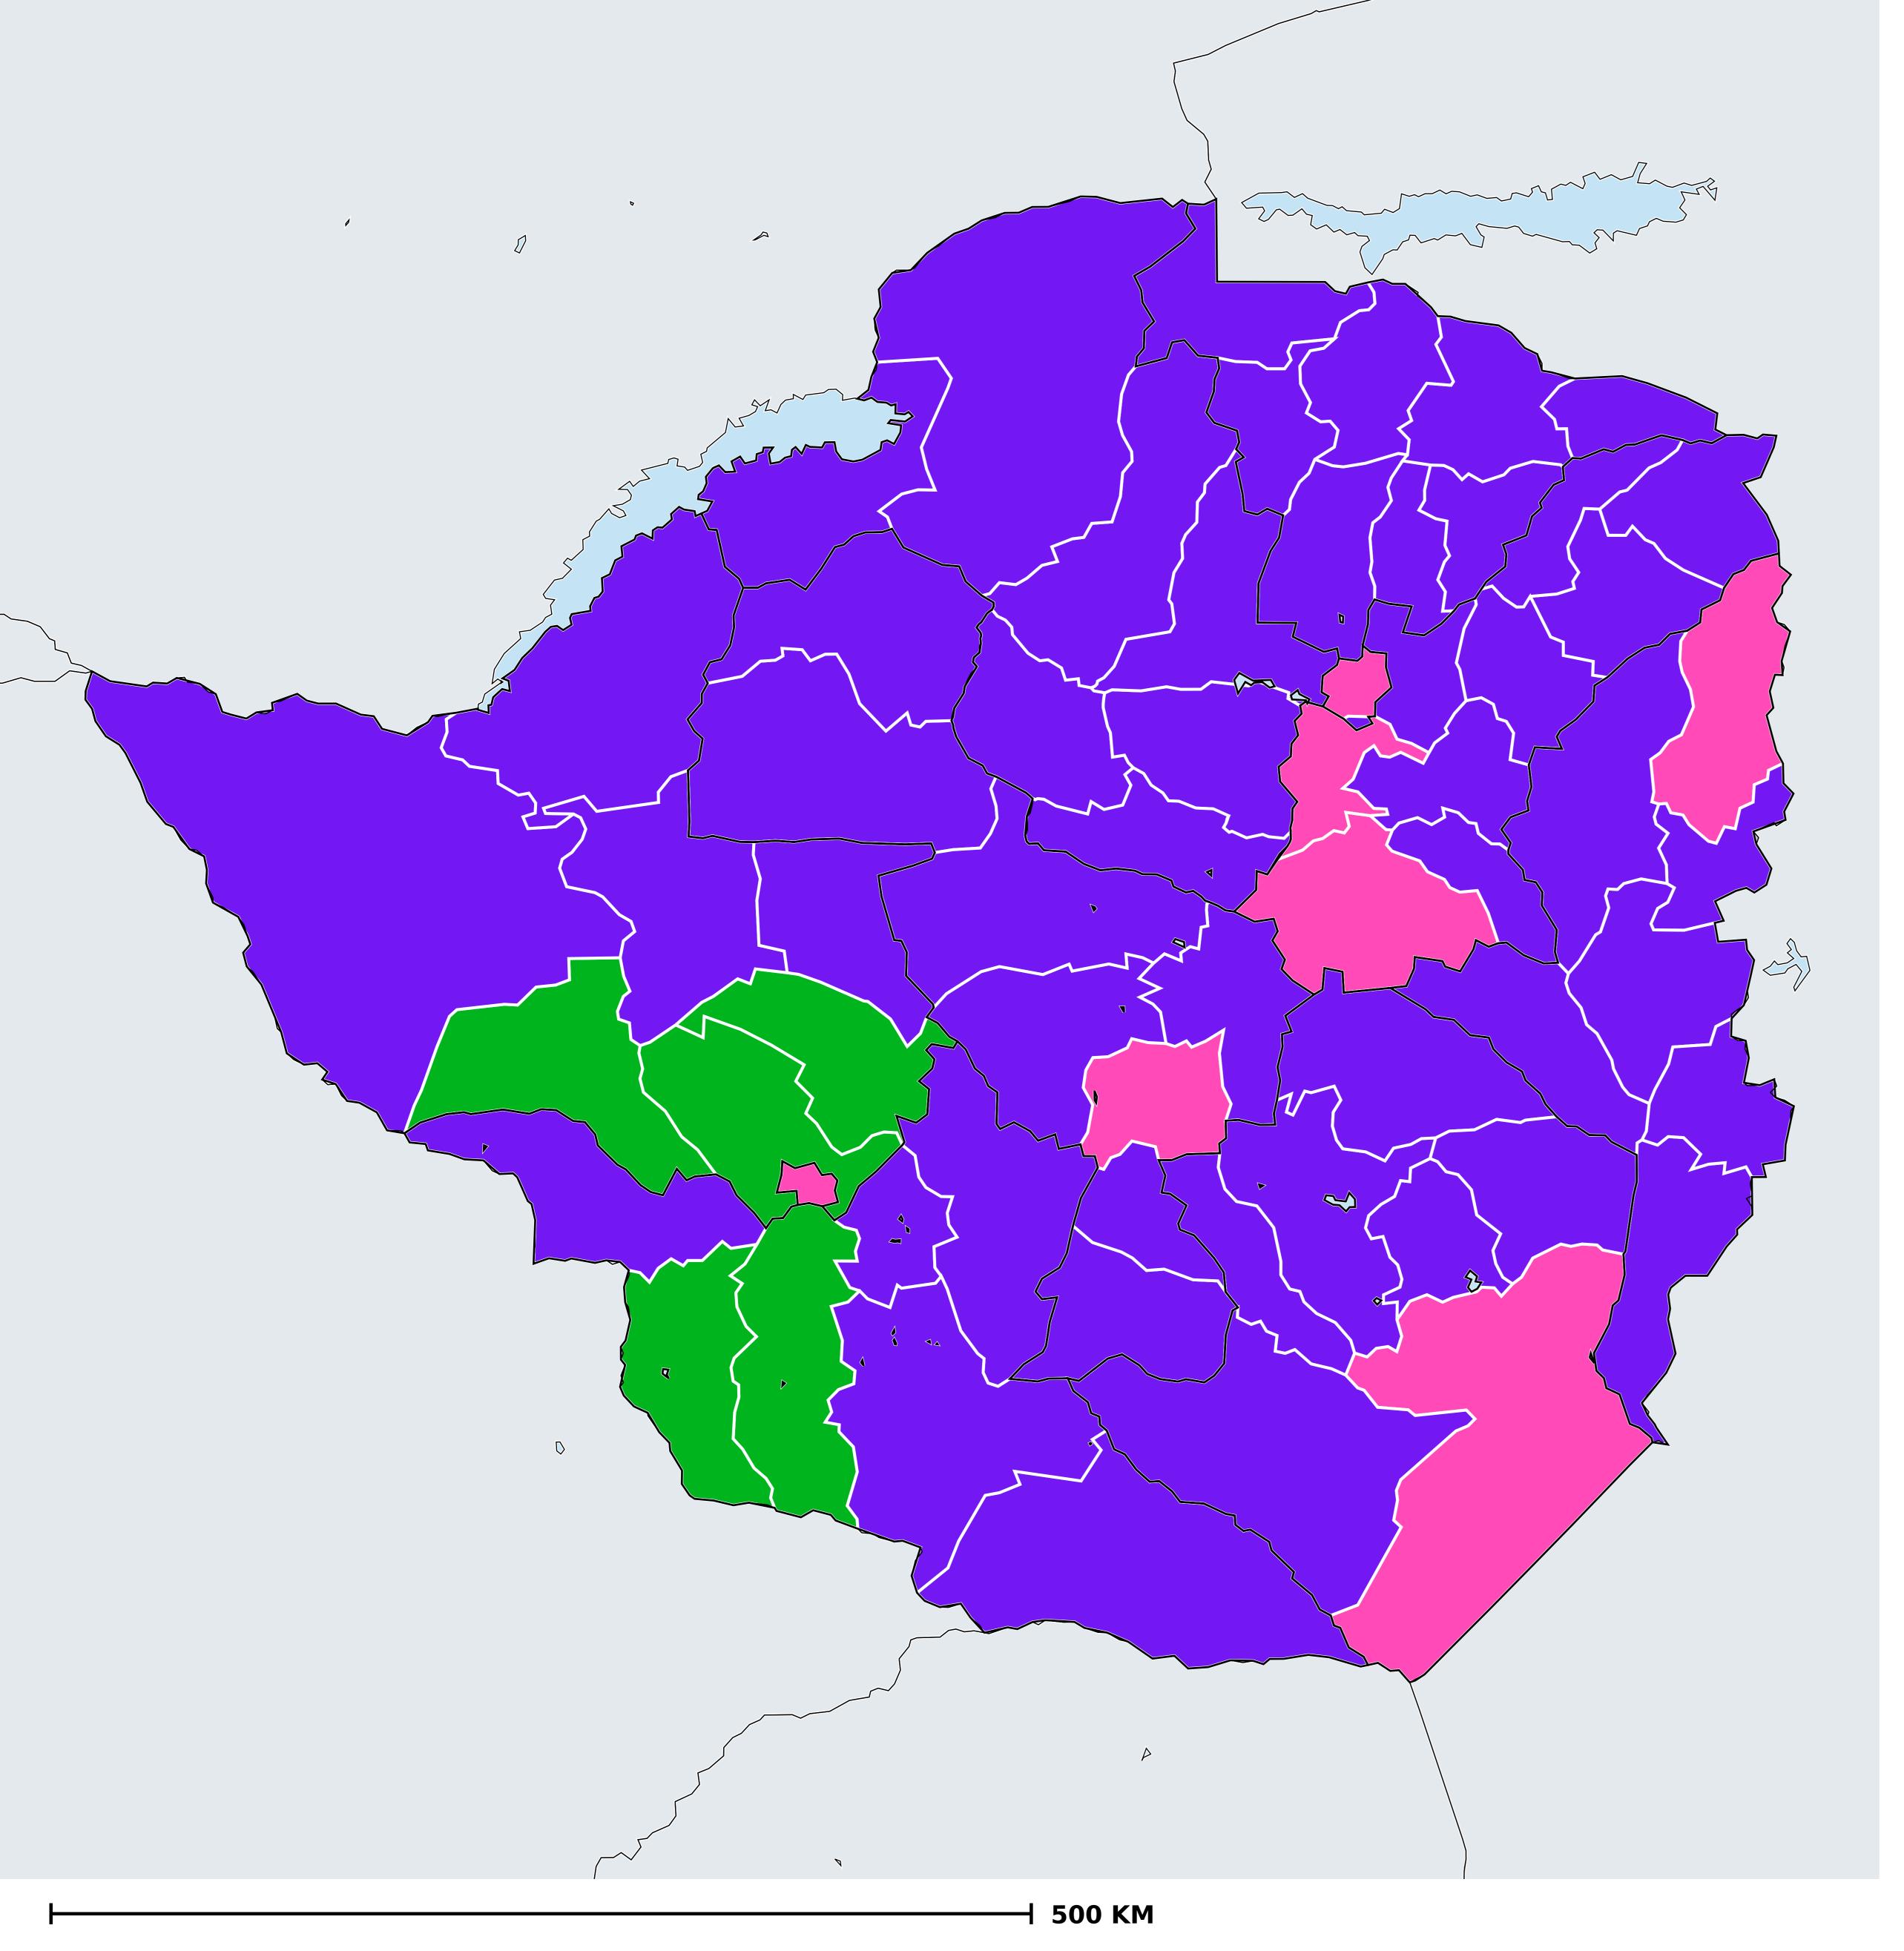

## Zimbabwe (2017)

Therapeutic coverage - SAC MDA/PC coverage of Schistosomiasis

Schistosomiasis > MDA/PC coverage > Therapeutic coverage - SAC

Endemicity unknown

PC not required

PC not delivered - High endemicity

PC not delivered - Low/Moderate endemicity

< 75% coverage

≥75% coverage

No data available

Boundaries, names and designations used here do not imply expression of WHO opinion concerning the legal status of any country, territory or area, or of its authorities, or concerning delimitation of frontiers or boundaries. Dotted / dashed lines represent approximate border lines for which there may not yet be full agreement.

## **Data Source:**

Data provided by health ministries to ESPEN through WHO reporting processes. All reasonable precautions have been taken to verify this information

Copyright 2023 WHO. All rights reserved. Generated 19 September 2023