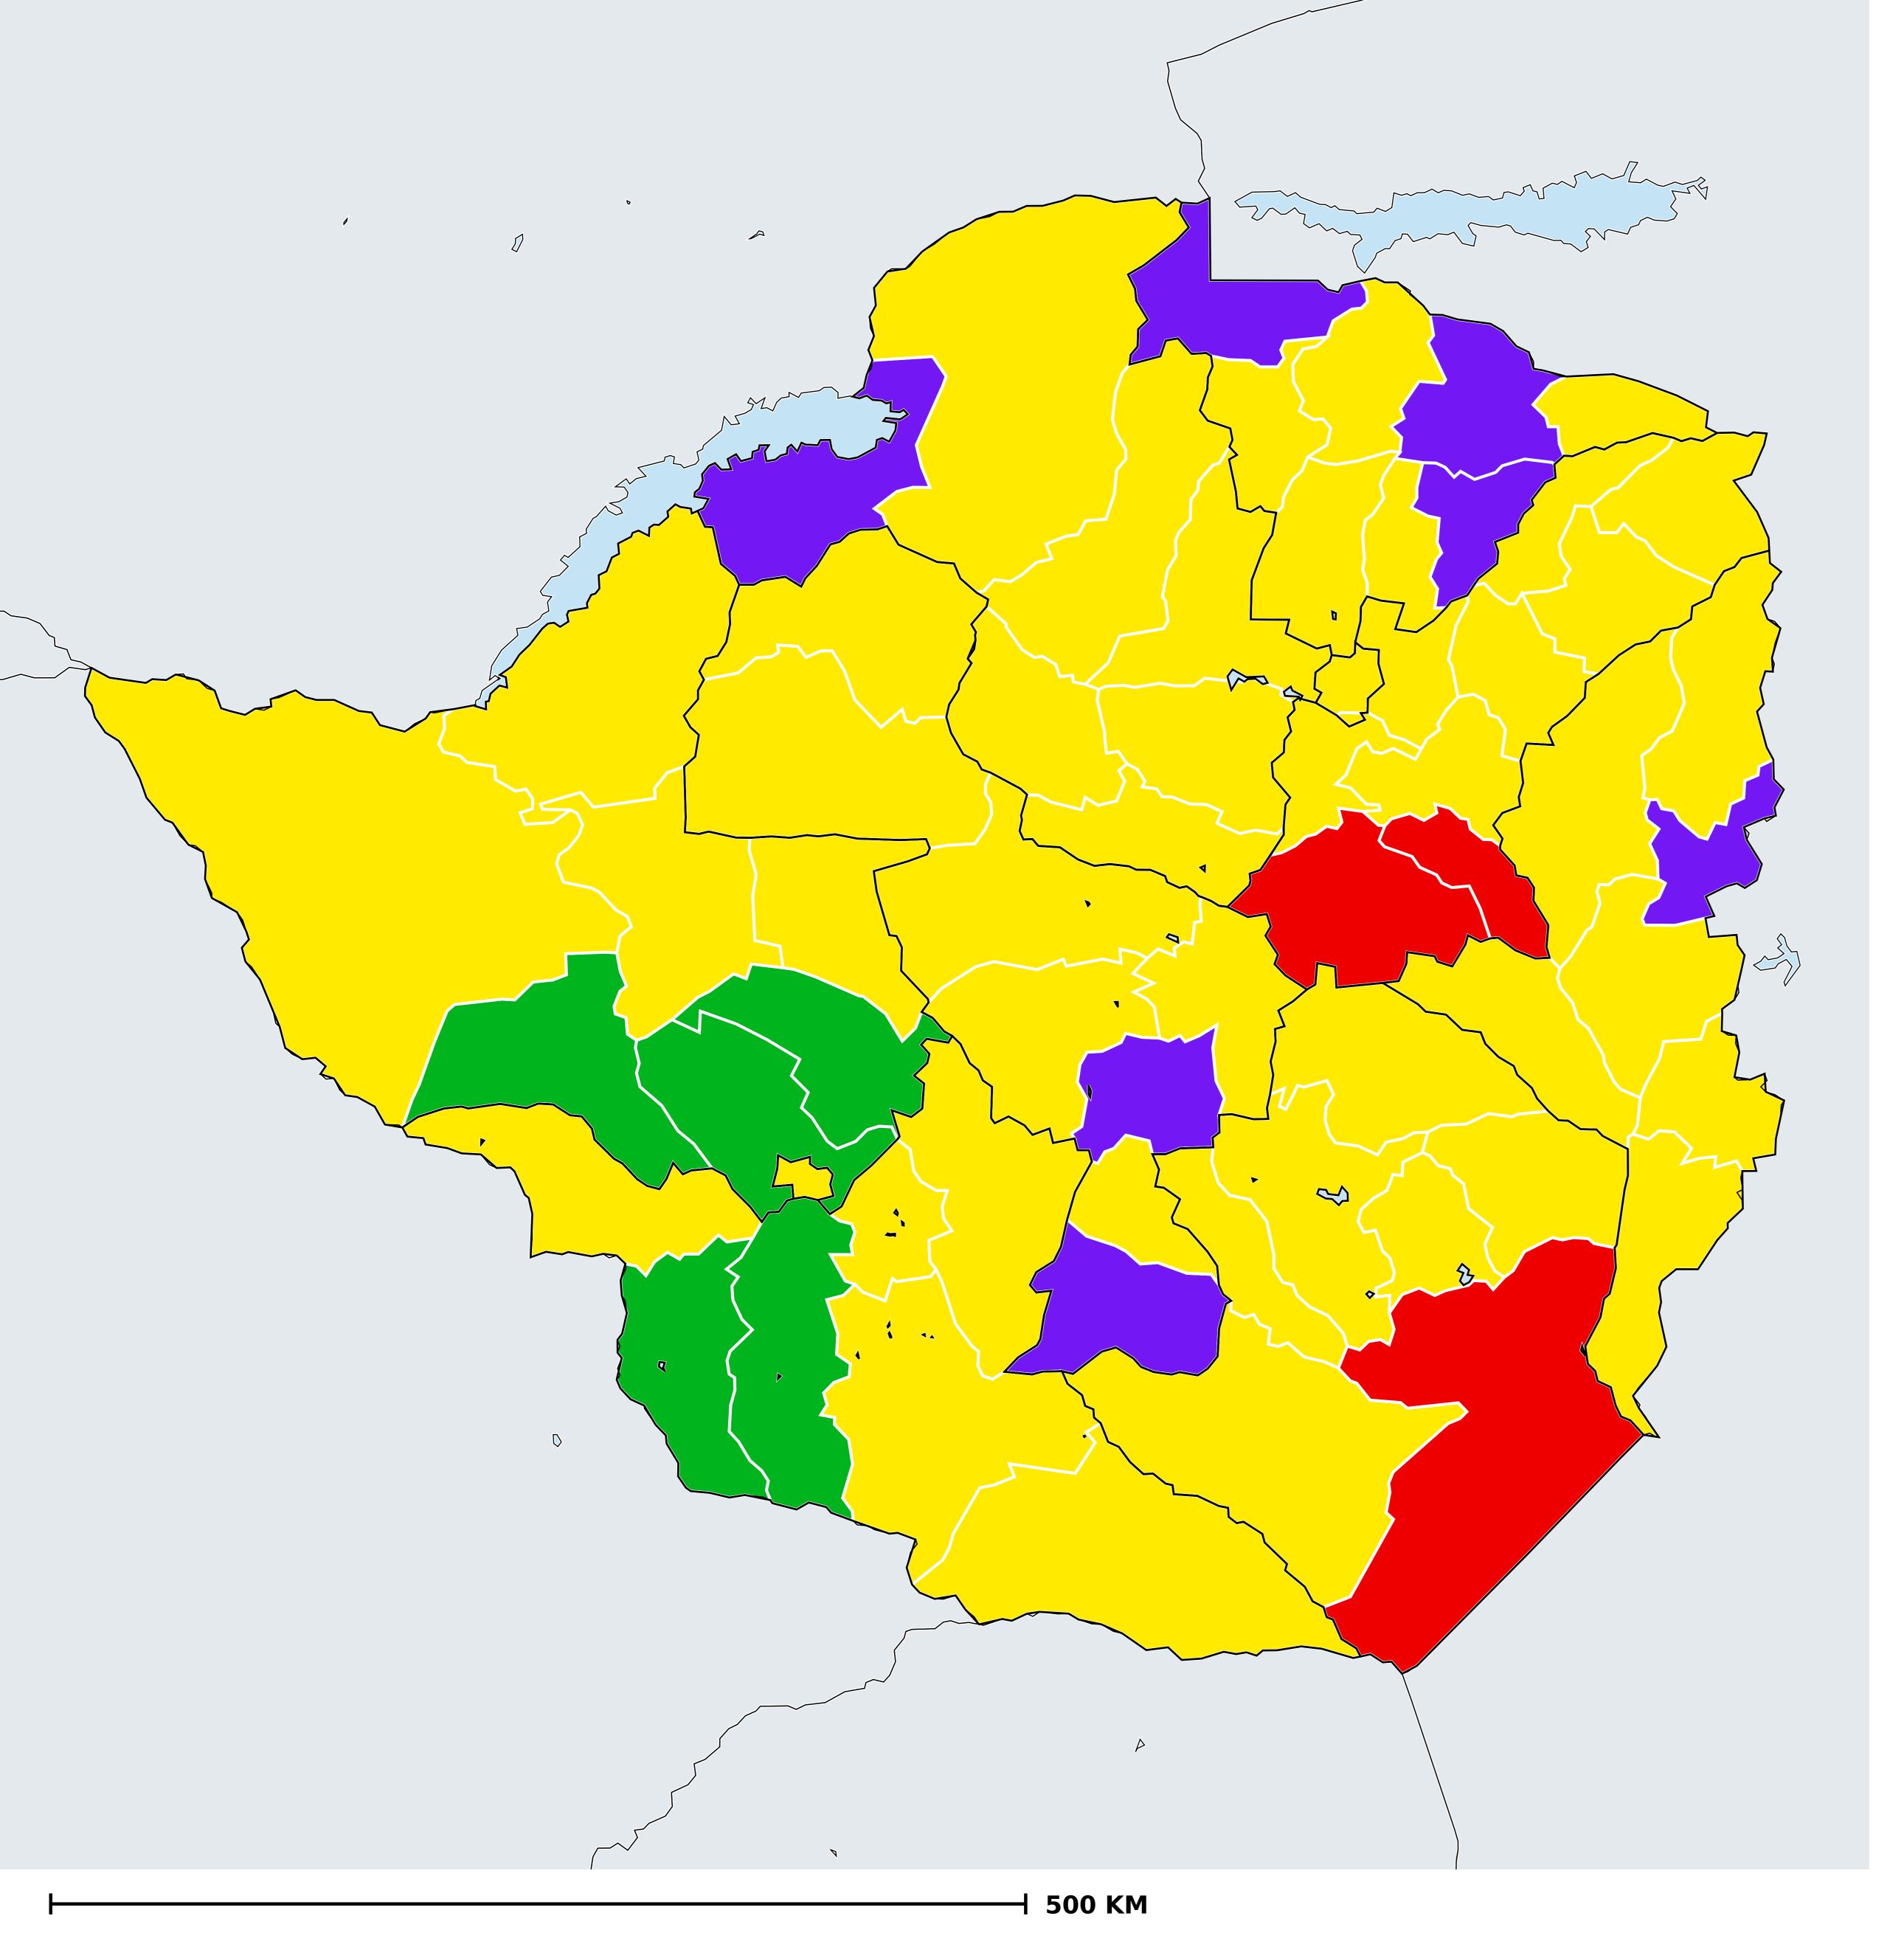

## Zimbabwe (2020)

Geographic coverage - SAC MDA/PC coverage of Schistosomiasis

Schistosomiasis > MDA/PC coverage > Geographic coverage - SAC

Endemicity unknown
PC not required
PC delivered
PC not delivered - Low/Moderate endemicity
PC not delivered - High endemicity
No data available

Boundaries, names and designations used here do not imply expression of WHO opinion concerning the legal status of any country, territory or area, or of its authorities, or concerning delimitation of frontiers or boundaries. Dotted / dashed lines represent approximate border lines for which there may not yet be full agreement.

## **Data Source:**

Data provided by health ministries to ESPEN through WHO reporting processes. All reasonable precautions have been taken to verify this information

Copyright 2023 WHO. All rights reserved. Generated 19 September 2023