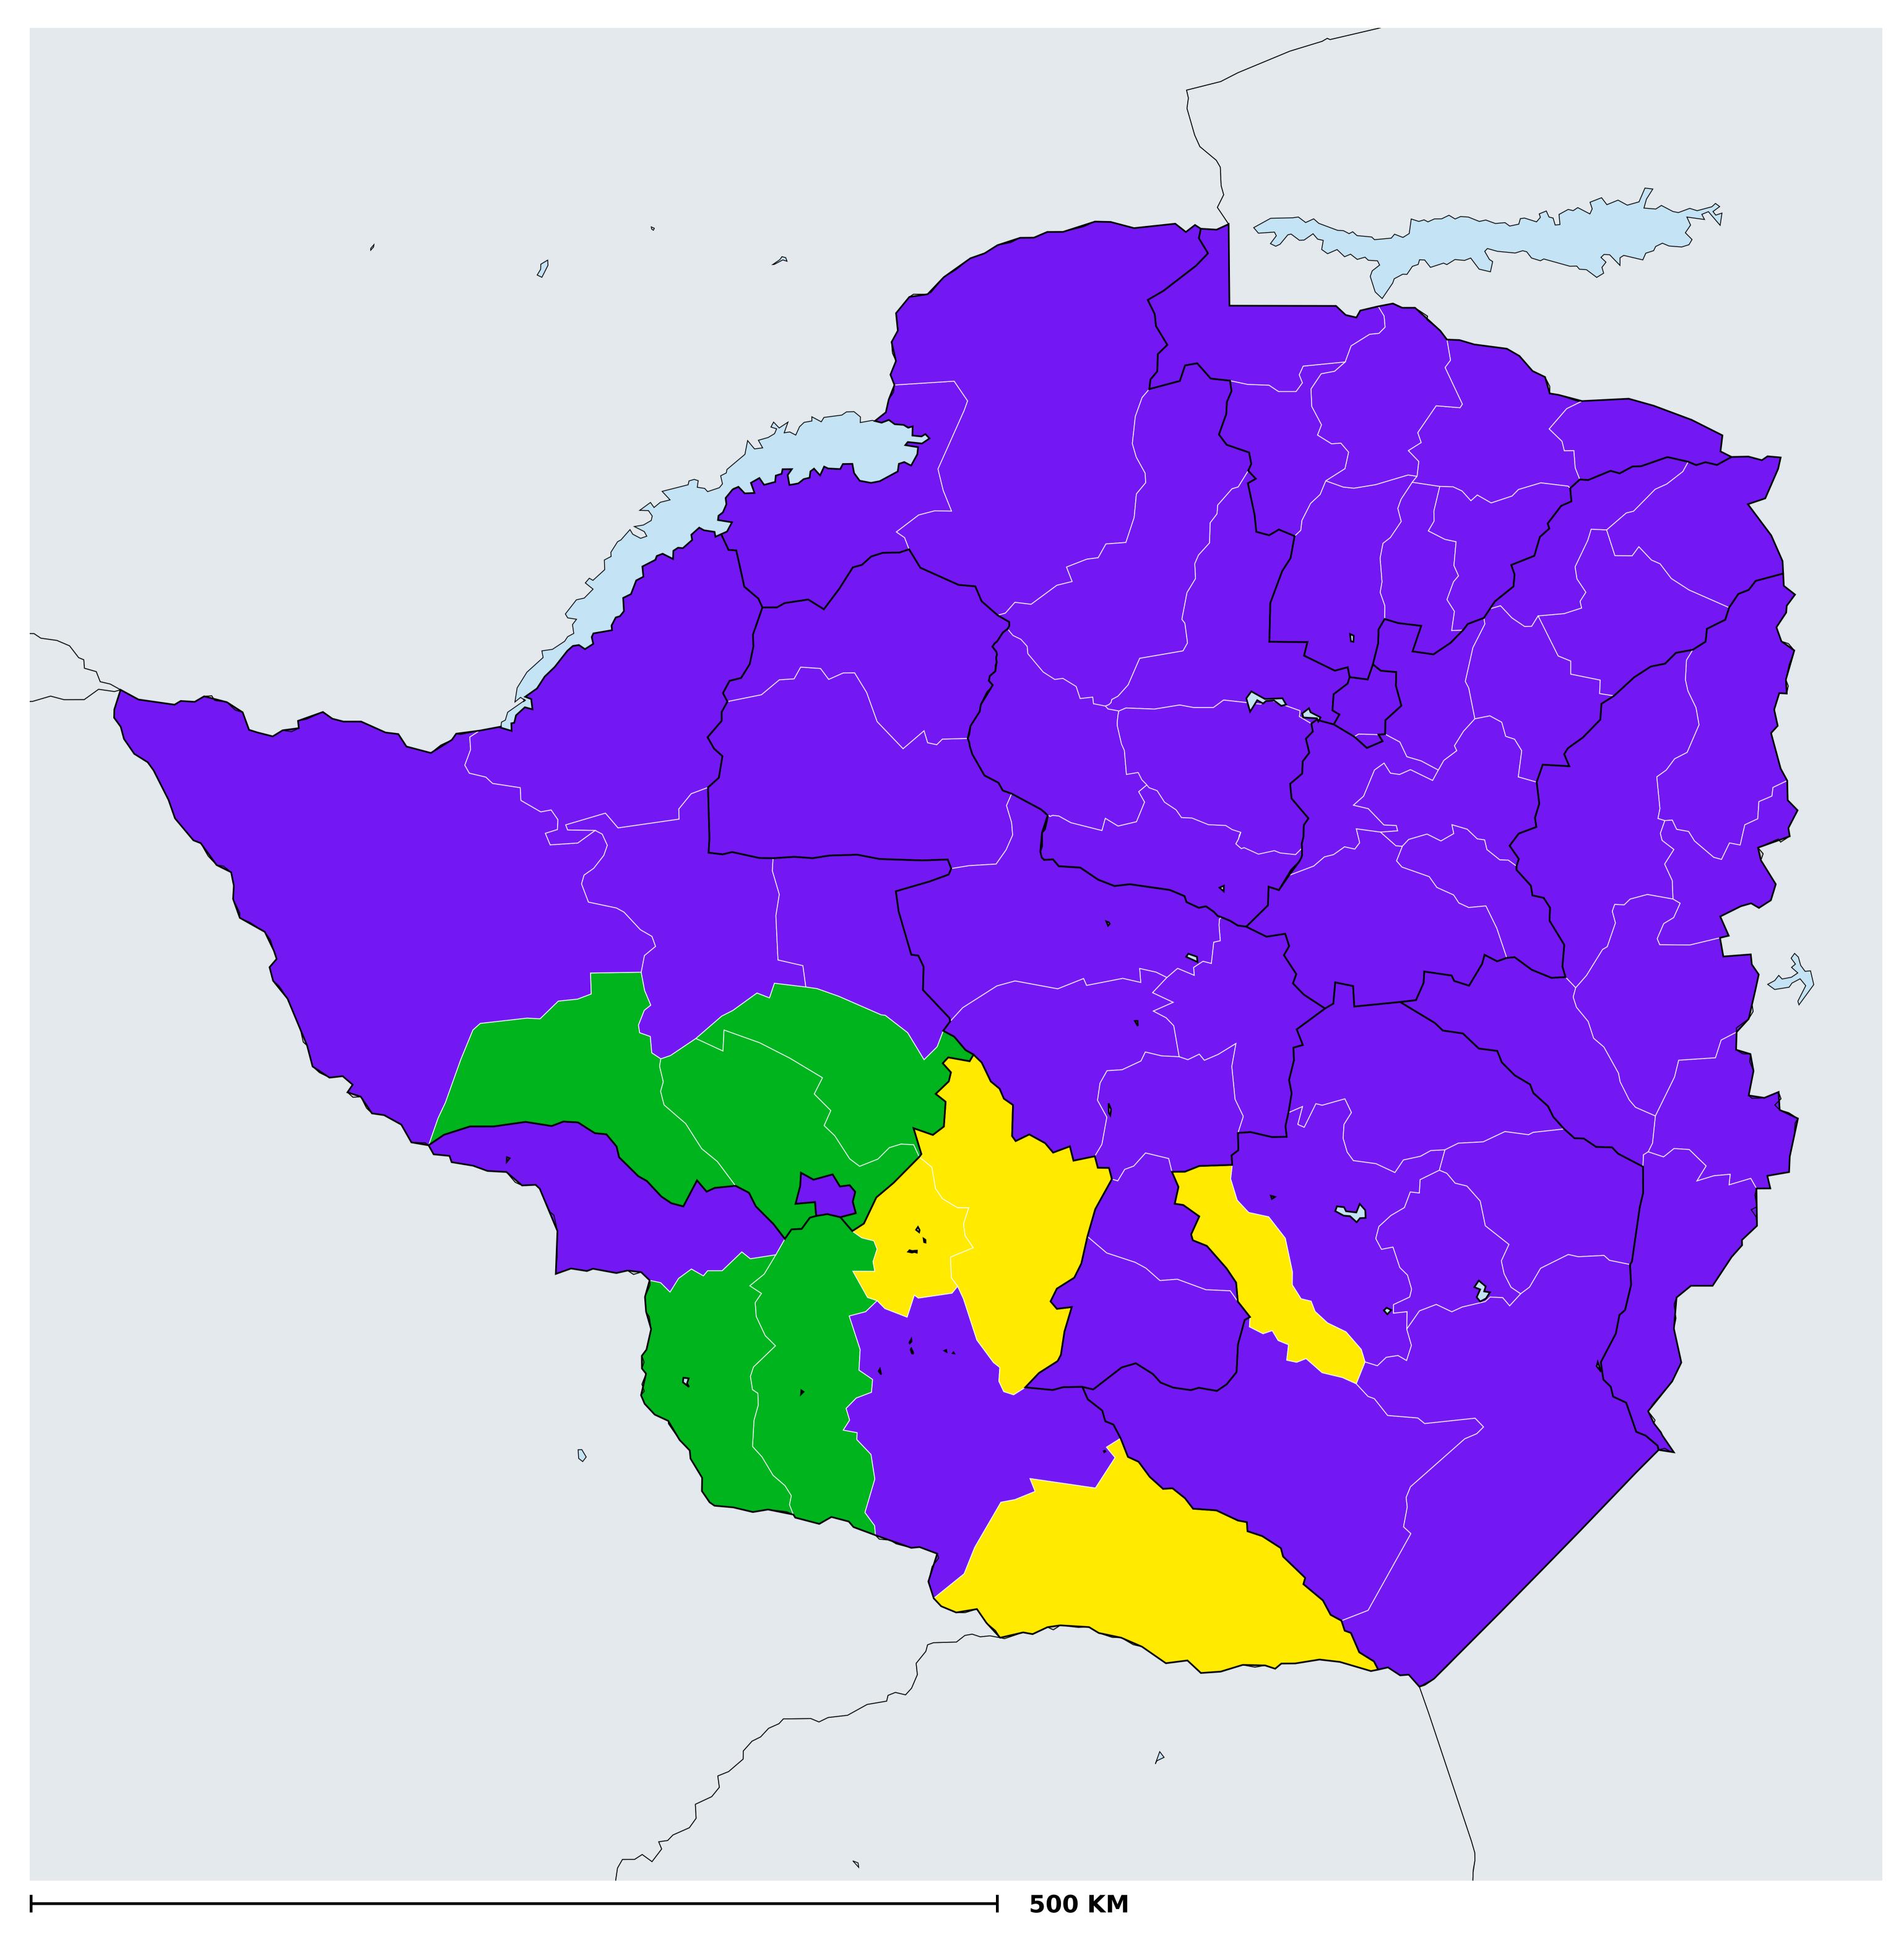

## Zimbabwe (2016)

## Geographic coverage - SAC MDA/PC coverage of Schistosomiasis

Boundaries, names and designations used here do not imply expression of WHO opinion concerning the legal status of any country, territory or area, or of its authorities, or concerning delimitation of frontiers or boundaries. Dotted / dashed lines represent approximate border lines for which there may not yet be full agreement.

Schistosomiasis > MDA/PC coverage > Geographic coverage - SAC

Endemicity unknown
PC not required
PC delivered
PC not delivered - Low/Moderate endemicity
PC not delivered - High endemicity
No data available