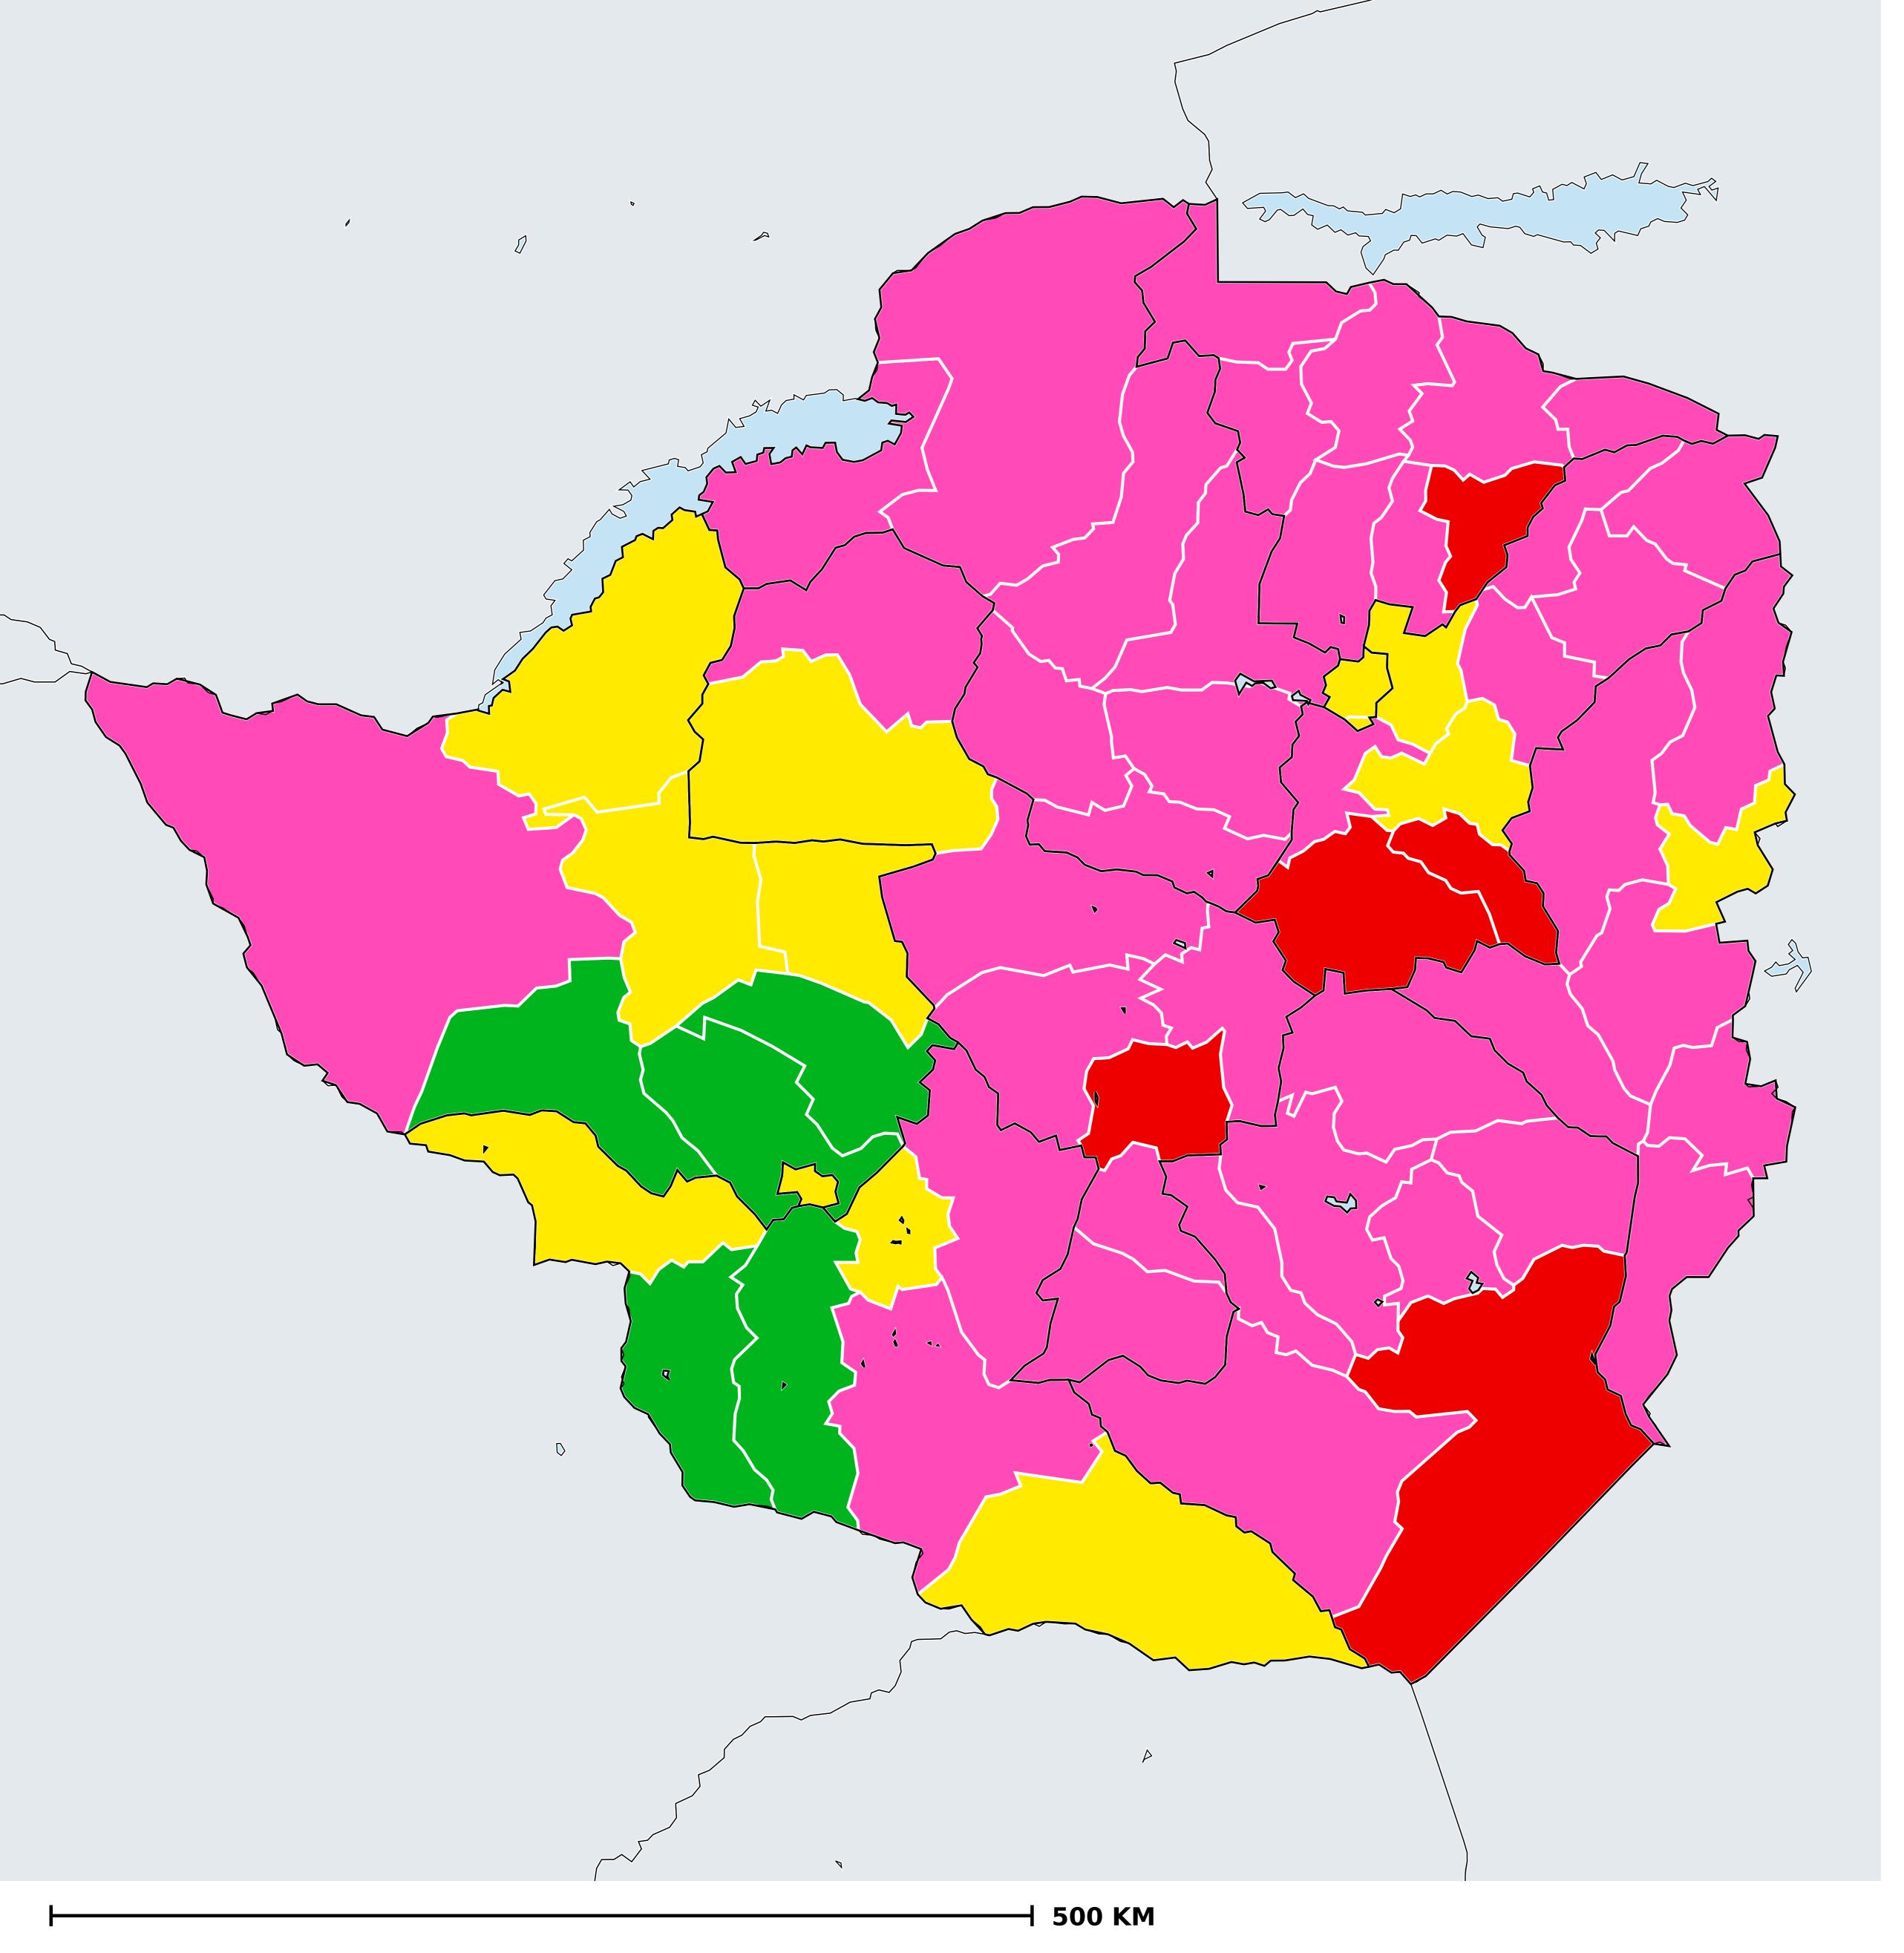

## Zimbabwe (2022)

## Status of Schistosomiasis Elimination

## Schistosomiasis > Endemicity

Boundaries, names and designations used here do not imply expression of WHO opinion concerning the legal status of any country, territory or area, or of its authorities, or concerning delimitation of frontiers or boundaries. Dotted / dashed lines represent approximate border lines for which there may not yet be full agreement.

## **Data Source:**

Data provided by health ministries to ESPEN through WHO reporting processes. All reasonable precautions have been taken to verify this information

Copyright 2024 WHO. All rights reserved. Generated 23 January 2024