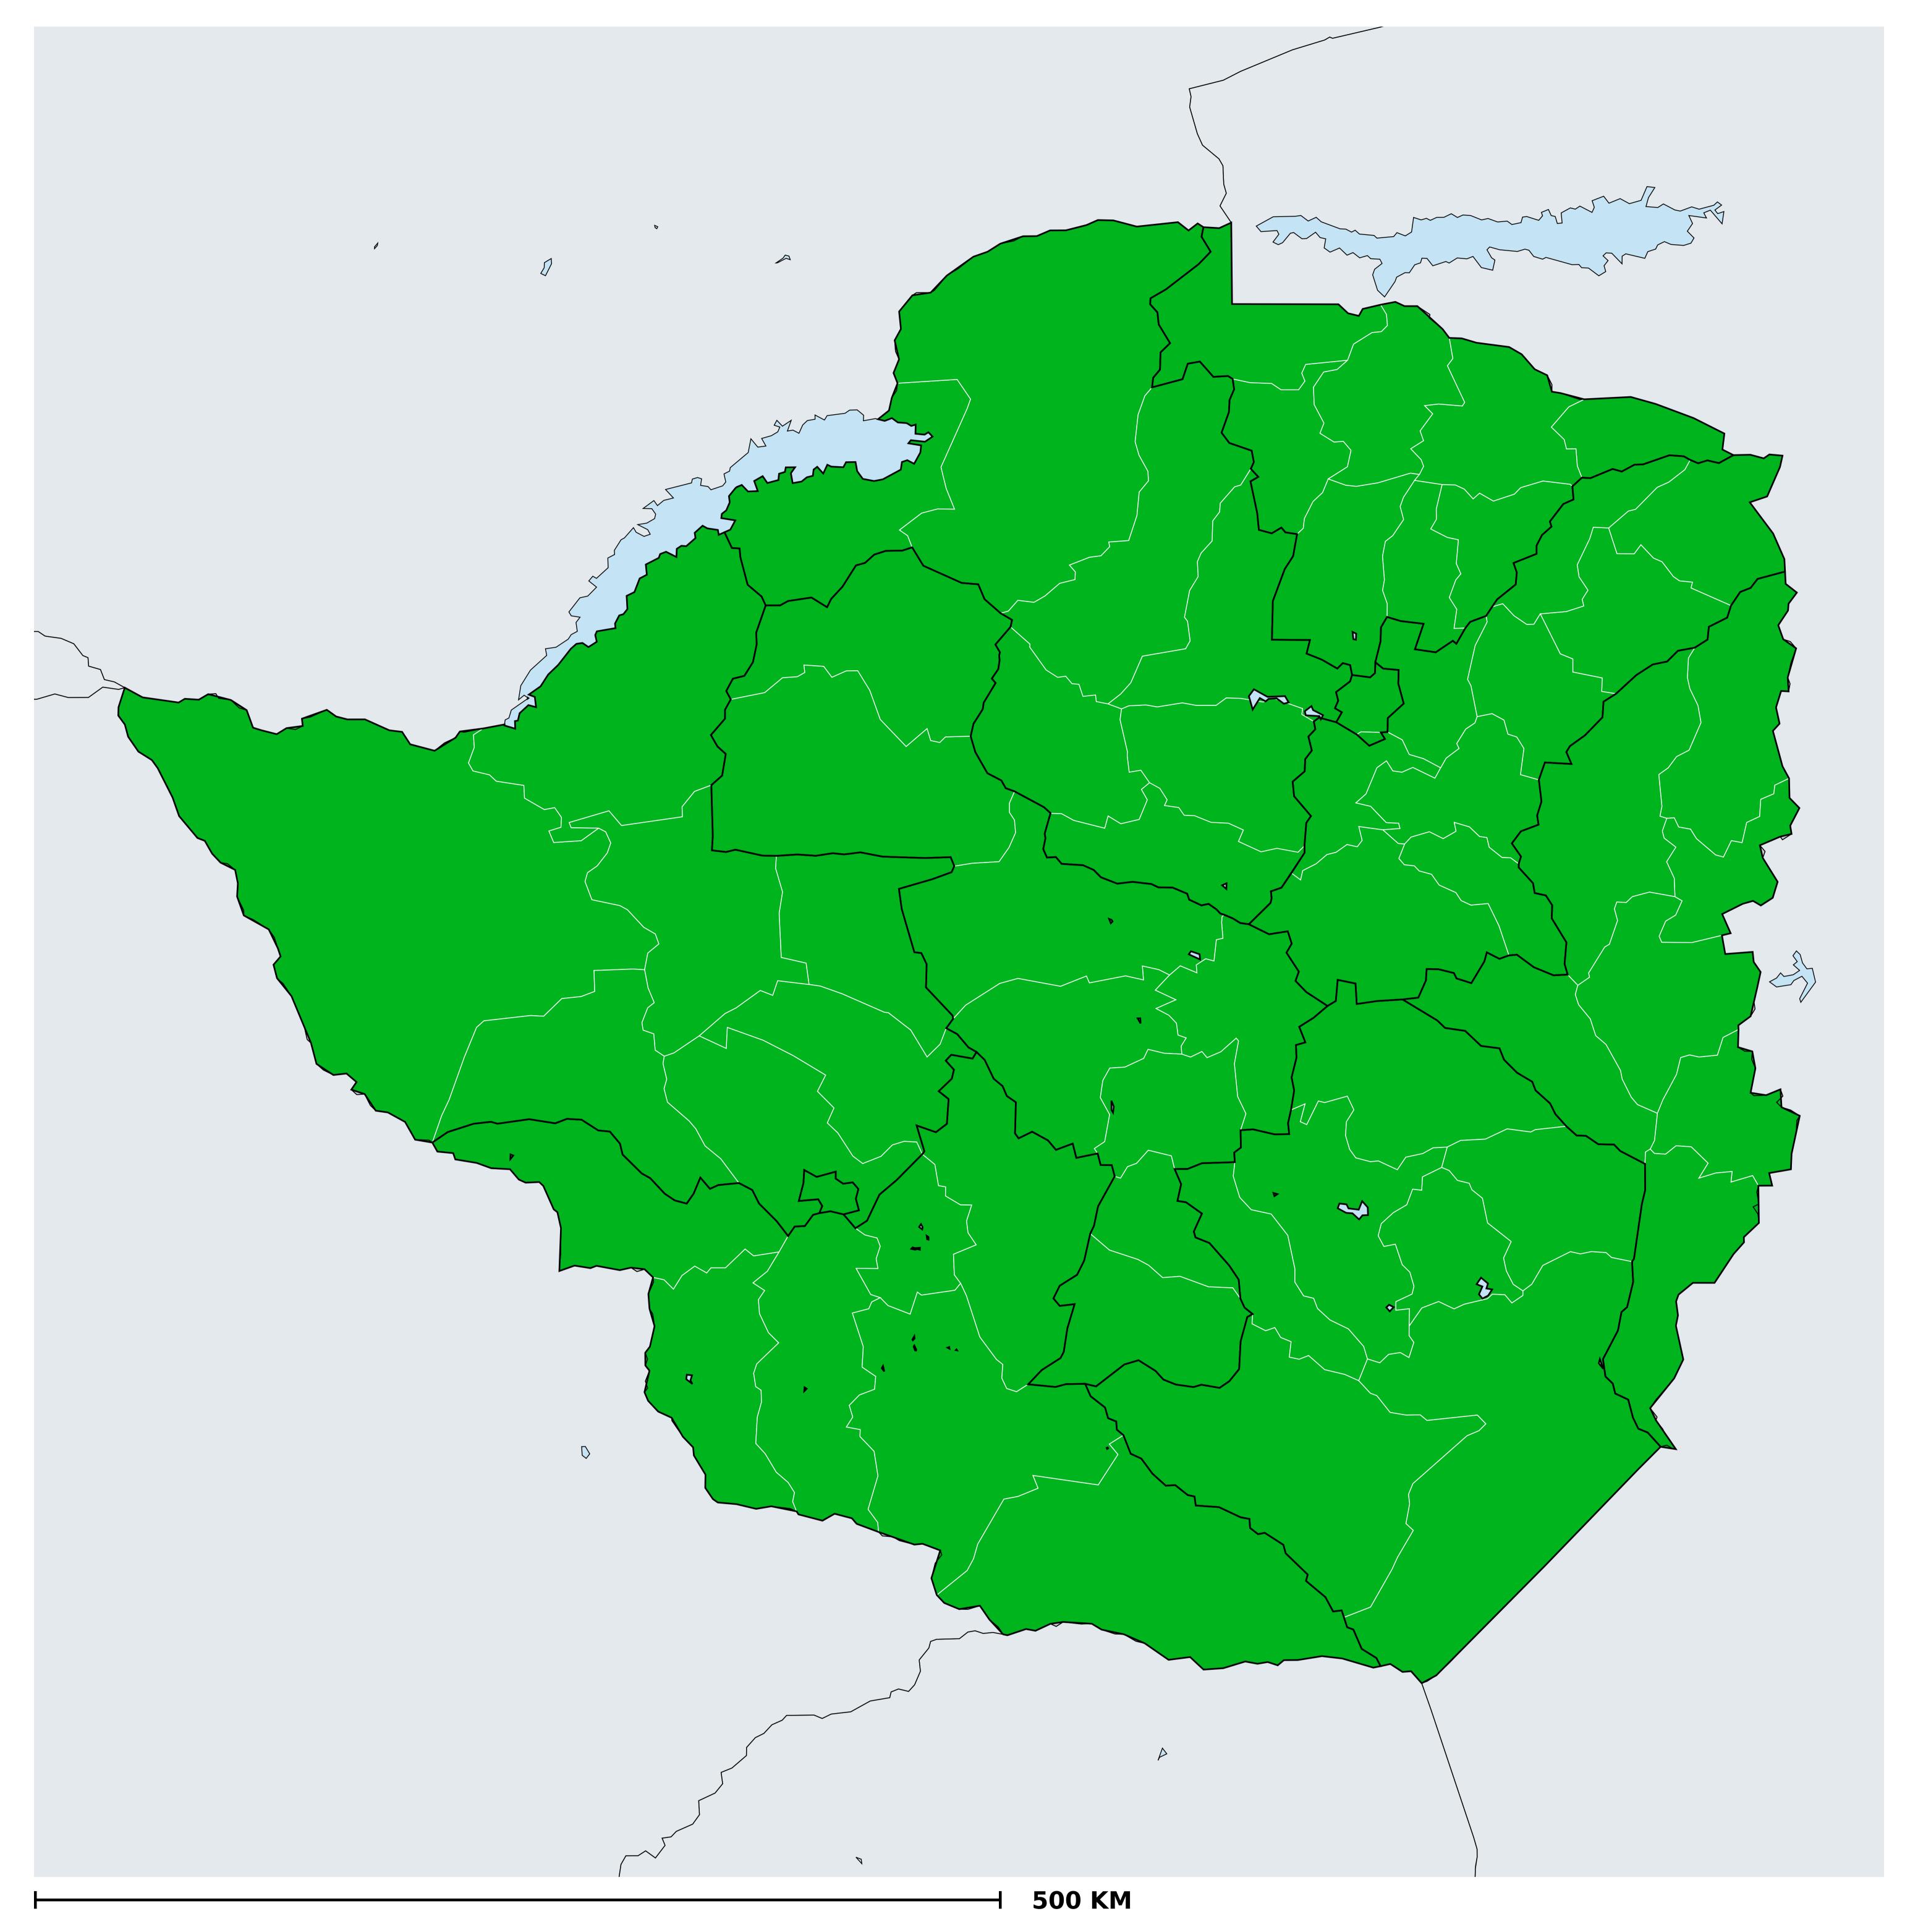

## Zimbabwe (2013-2022)

## Number of MDA rounds for Onchocerciasis (Geographic coverage)

Boundaries, names and designations used here do not imply expression of WHO opinion concerning the legal status of any country, territory or area, or of its authorities, or concerning delimitation of frontiers or boundaries. Dotted / dashed lines represent approximate border lines for which there may not yet be full agreement.

## Onchocerciasis > MDA/PC rounds > Geographic coverage

Not suitable for Onchocerciasis

Unknown / consider Oncho Elimination mapping

MDA not delivered - Endemic

< 5 rounds

≥5 rounds

Unknown / under LF MDA

Under post-intervention surveillance

No data available