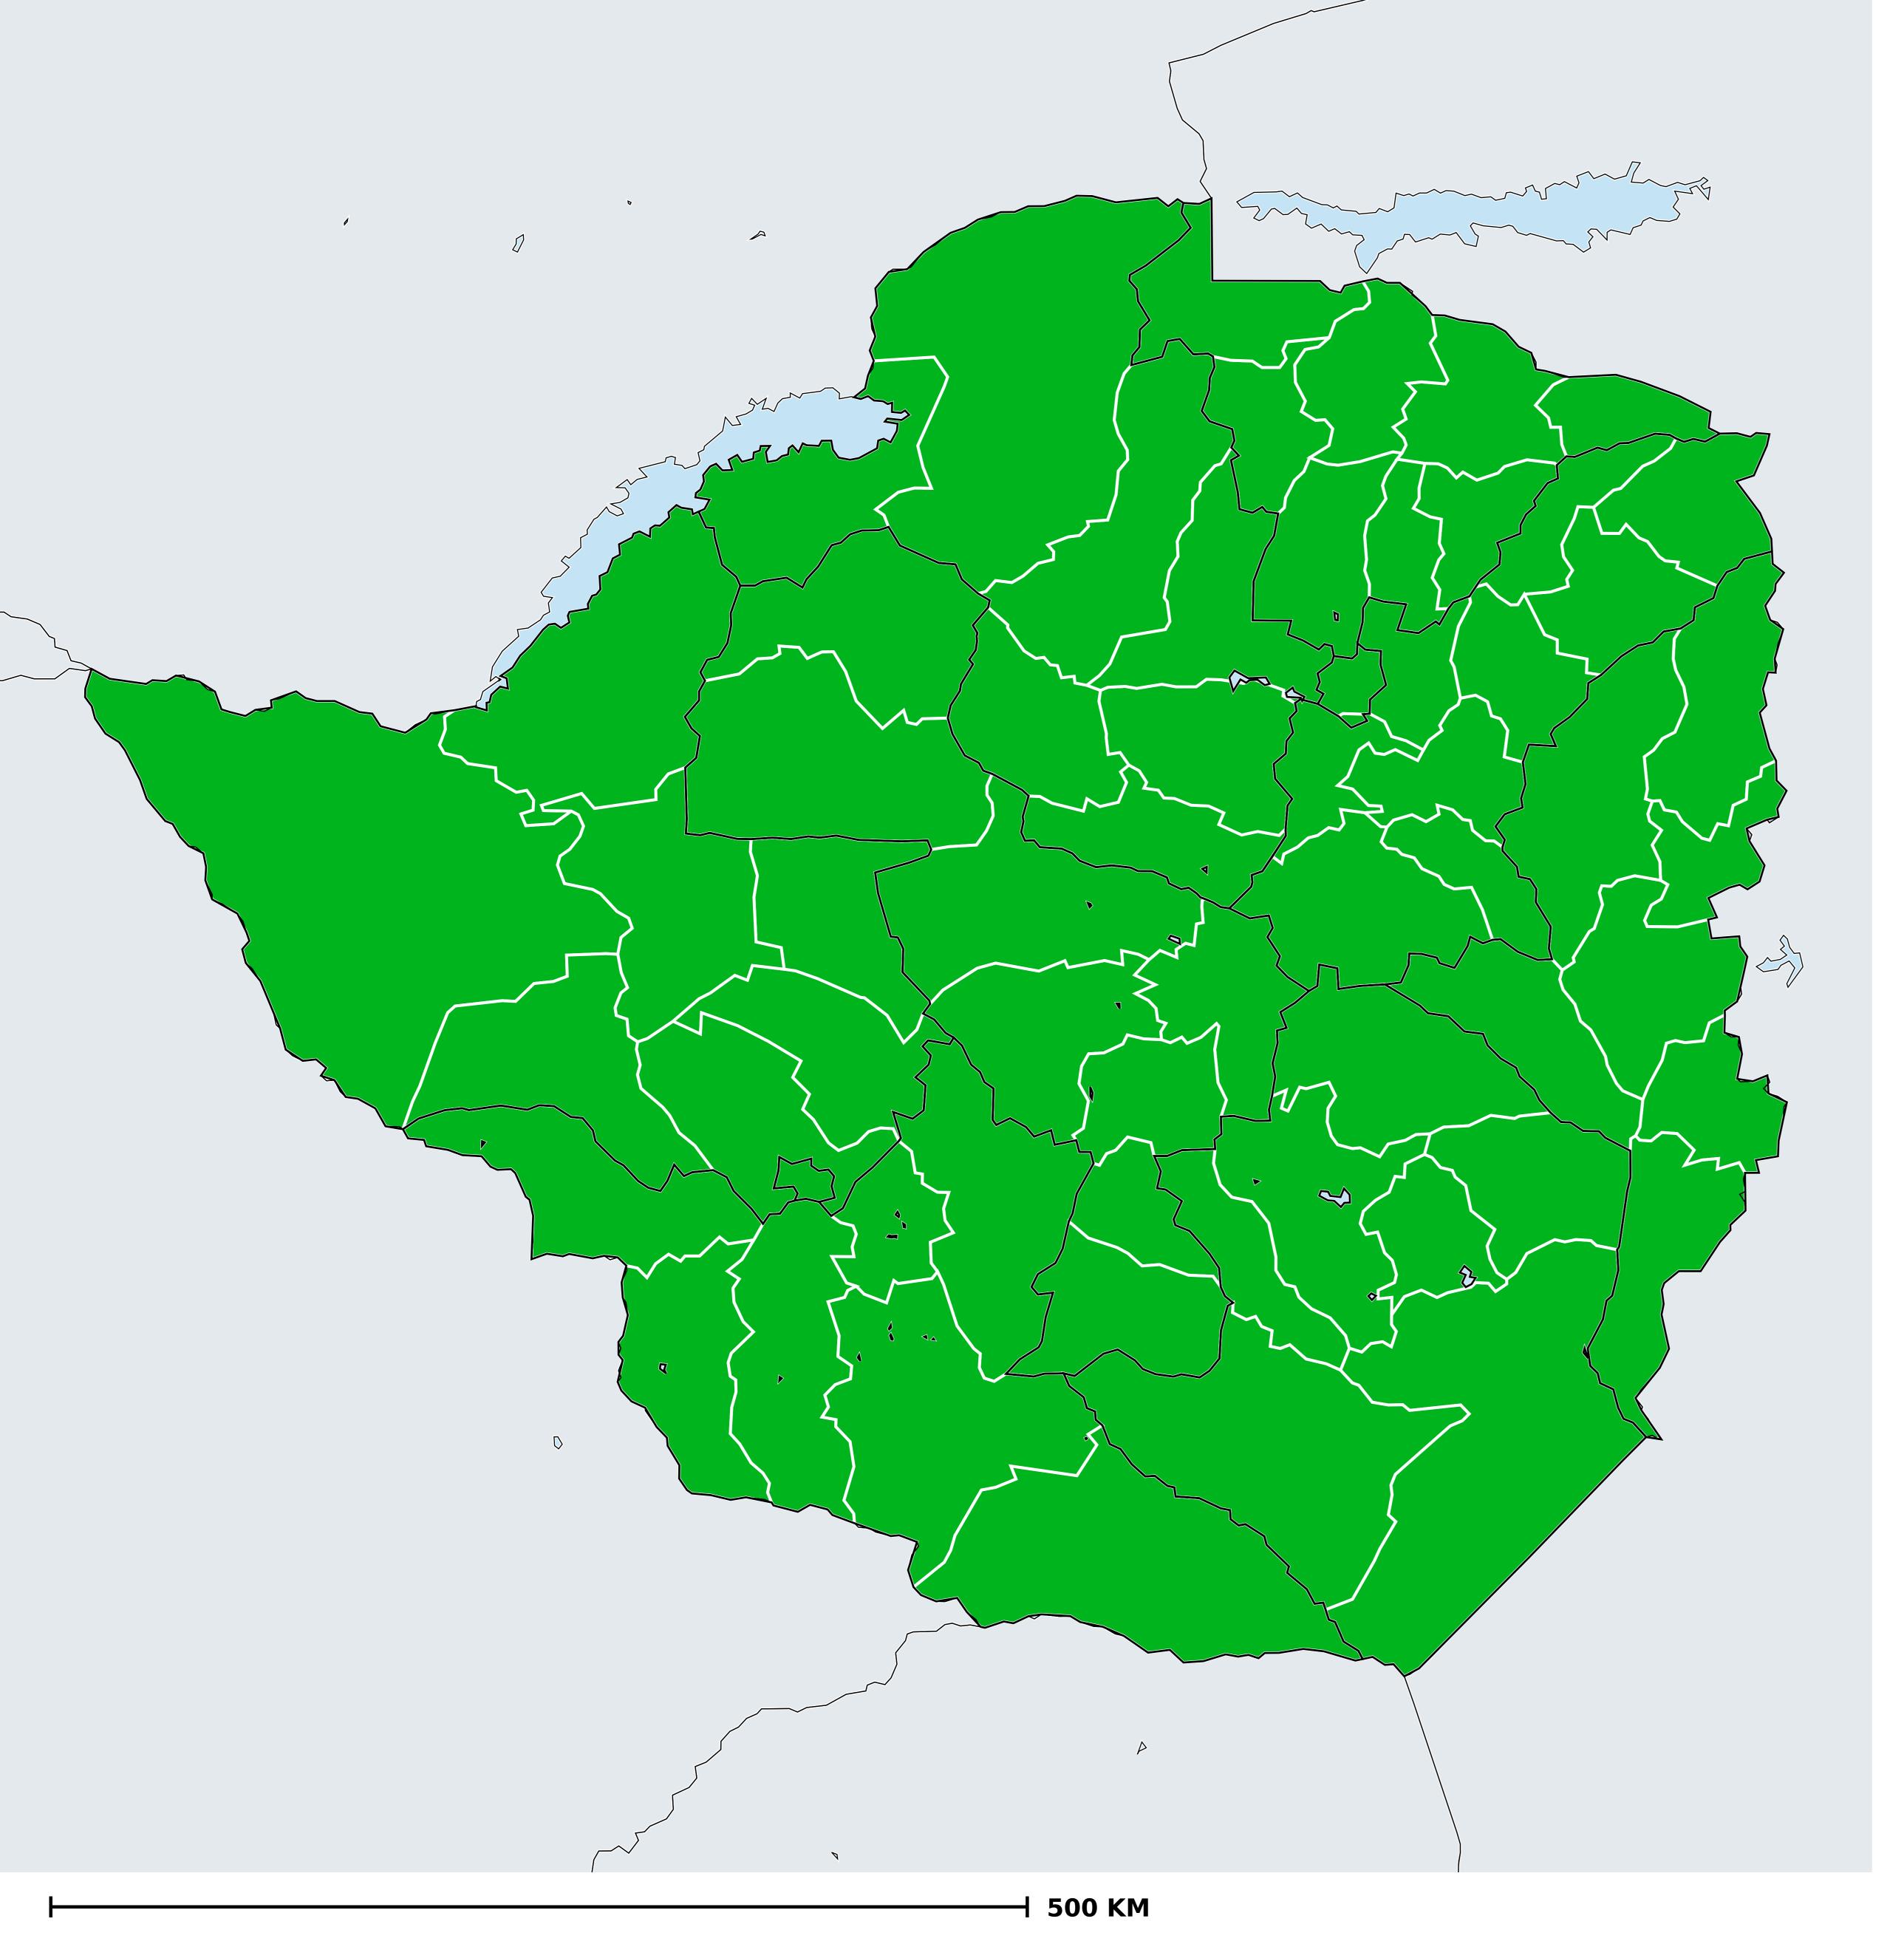

## Zimbabwe (2013-2022)

Number of MDA rounds for Onchocerciasis (Geographic coverage)

Onchocerciasis > MDA/PC rounds > Geographic coverage

Not suitable for Onchocerciasis

Unknown / consider Oncho Elimination mapping

MDA not delivered - Endemic

< 5 rounds

≥5 rounds

Unknown / under LF MDA

Under post-intervention surveillance

No data available

Boundaries, names and designations used here do not imply expression of WHO opinion concerning the legal status of any country, territory or area, or of its authorities, or concerning delimitation of frontiers or boundaries. Dotted / dashed lines represent approximate border lines for which there may not yet be full agreement.

## **Data Source:**

Data provided by health ministries to ESPEN through WHO reporting processes. All reasonable precautions have been taken to verify this information

Copyright 2024 WHO. All rights reserved. Generated 24 January 2024